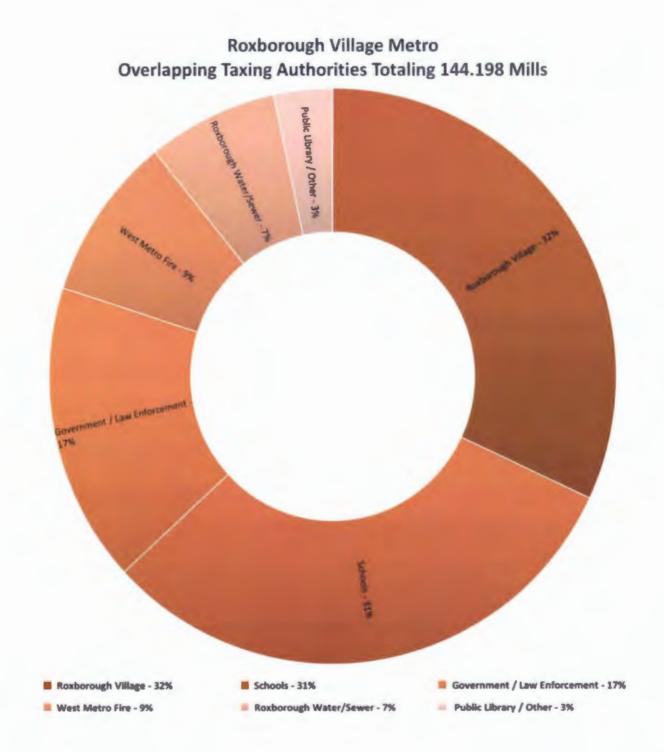

|            |            |            |            |            |            |            |            |            |            |  |
| Total Ptax revenue       | 3,189,980  | 3,211,220  | 1,772,727  | 1,772,727  | 1,808,182  | 1,808,182  | 1,844,345  | 1,844,345  | 1,881,232  | 1,881,232  |  |
|                          |            |            |            |            |            |            |            |            |            |            |  |
| SOT 99                   | 338,719    | 321,122    | 159,545    | 159,545    | 162,736    | 162,736    | 165,991    | 165,991    | 169,311    | 169,311    |  |
|                          |            |            |            |            |            |            |            |            |            |            |  |





# **CliftonLarsonAllen LLP**

| Append This Document To: 00000QDC70                                            |
|--------------------------------------------------------------------------------|
| Drawer: Clients                                                                |
| Client Name: ROXBOROUGH VILLAGE METRO DISTRICT                                 |
| Client Number: 011-070155-00                                                   |
| File Section: PERMANENT - ORGANIZATION                                         |
| Document Type: BOARD MEETING PACKETS                                           |
| Description: 11-4-19 PACKET                                                    |
| <b>Year:</b> 2019                                                              |
| Period End: 11/30