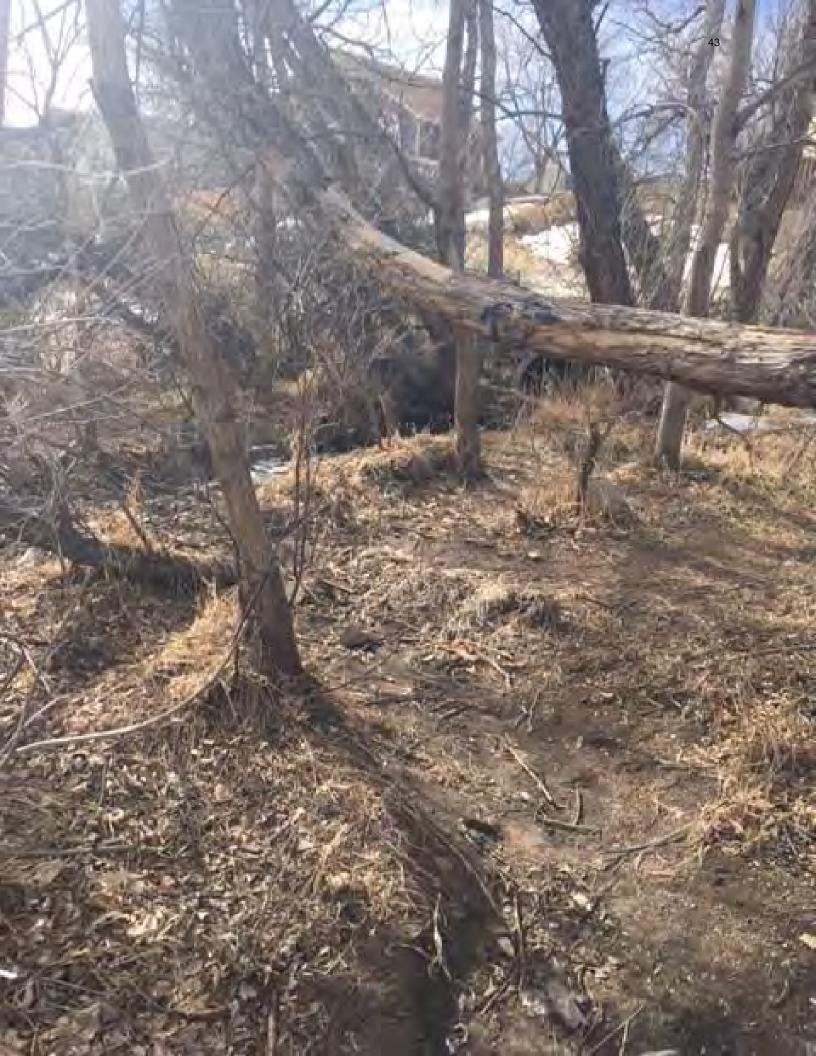

#### **ENGINEERING MATTERS**

A. <u>Update on Denver Water Release into Little Willow</u> <u>Creek</u>

Mr. Barnett provided an update, noting a resident had reached out regarding a safety concern of kids building a fort near Little Willow creek. Mr. Barr related Metco checked and could not find anything. Mr. Barnett indicated no other concerns or issues to report.