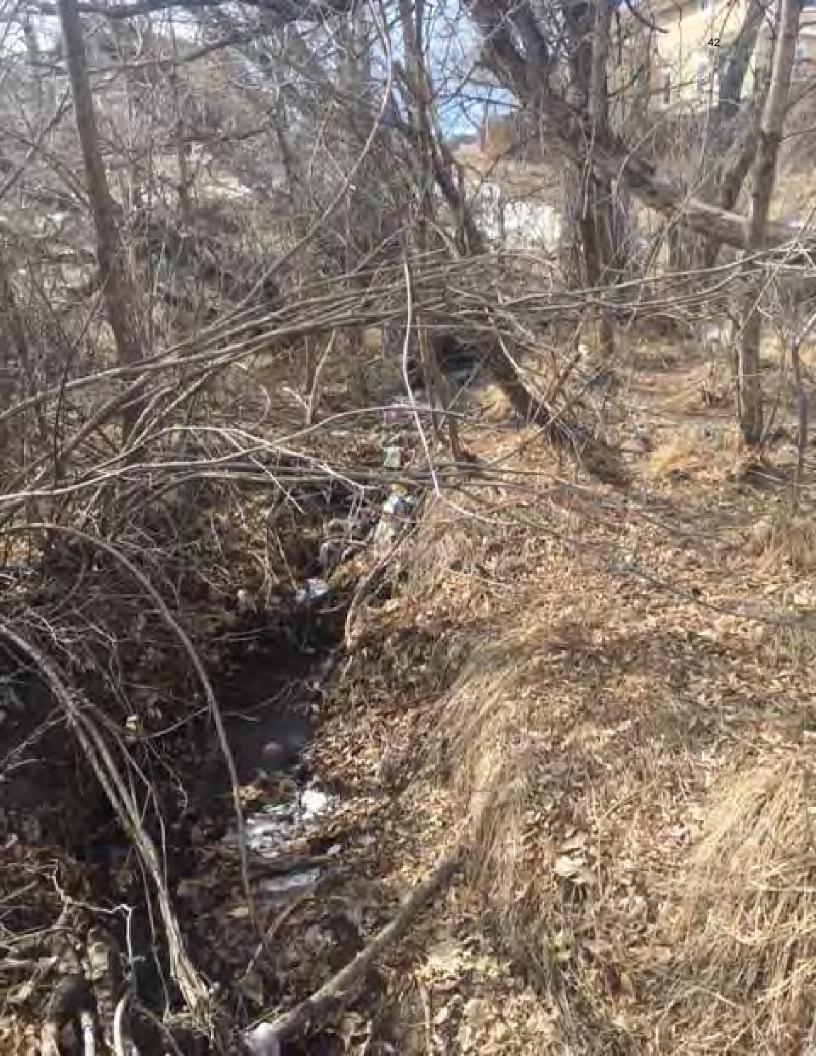

#### **ENGINEERING MATTERS**

A. <u>Update on Denver Water Release into Little Willow</u> <u>Creek</u>

Mr. Barnett provided an update, noting a resident had reached out regarding a safety concern of kids building a fort near Little Willow creek. Mr. Barr related Metco checked and could not find anything. Mr. Barnett indicated no other concerns or issues to report.