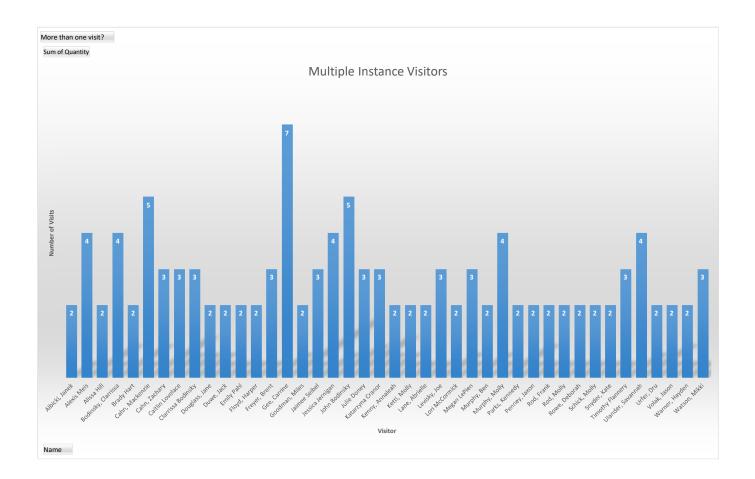

- A. Consider Approval of the January 15, 2019 Regular Meeting Minutes (enclosed)
- B. Review and Accept Cash Position and Property Tax Schedule (enclosed)
- C. Update on Foothills Park and Recreation Use Numbers Break Out (enclosed)
- D. Other