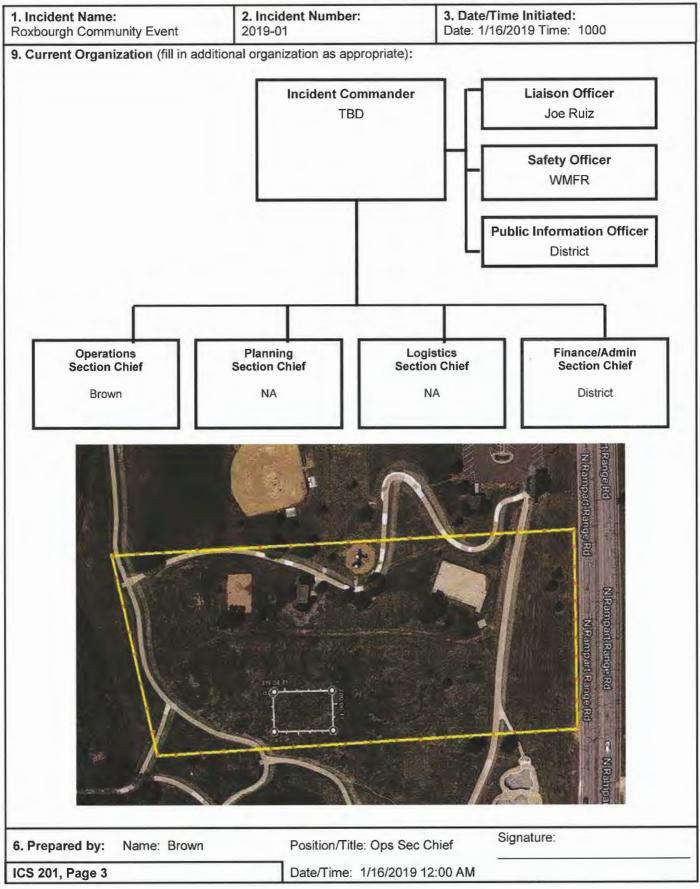

# **DISCUSSION AGENDA**

- 5. DIRECTOR ITEMS
  - A. Discuss Fireworks/Community Event

Roxborough Village Metropolitan District Agenda – February 19, 2019 Page 2 of 3

B. Discuss Tennis Academy of Colorado Proposal for "Plug and Play" Program (enclosed)

| CONSENT AGENDA        | A. <u>Consider Approval of the December 18, 2018 Regular</u><br><u>Meeting Minutes</u>                                                                                                                                                                                                                                                                                                                                                                    |
|-----------------------|-----------------------------------------------------------------------------------------------------------------------------------------------------------------------------------------------------------------------------------------------------------------------------------------------------------------------------------------------------------------------------------------------------------------------------------------------------------|
|                       | B. <u>Resolution Designating Location for Posting of 24 Hour</u><br><u>Notice for Year 2019</u>                                                                                                                                                                                                                                                                                                                                                           |
|                       | C. <u>Other</u>                                                                                                                                                                                                                                                                                                                                                                                                                                           |
|                       | Director Prysby asked that the wording be clarified on page 4 under Landscape Maintenance, Item B to read, "waterway open space trails from tennis court to Waterton Canyon Road" rather than "spillway". Upon a motion duly made by Director Prysby, seconded by Director Sherman, and upon vote unanimously carried, the Board approved the Consent Agenda as amended with the changes made to the December 18 <sup>th</sup> minutes.                   |
| DISCUSSION AGENDA     | Discuss Preliminary Report re Water Quality Analysis from<br>Aqua Sierra – Kendra Holmes                                                                                                                                                                                                                                                                                                                                                                  |
|                       | Ms. Holmes reviewed her Dec. 6, 2018 water report and related conclusions. She offered suggestions regarding how to stabilize and improve the water quality throughout the community. Options she reviewed included increased native plantings adjacent to waterways, goose mitigation, and other strategies. She will develop a scope and proposal to advance those strategies in time for the February board meeting.                                   |
| <b>DIRECTOR ITEMS</b> | A. <u>Discuss Handyman</u>                                                                                                                                                                                                                                                                                                                                                                                                                                |
|                       | The Board discussed the possibility of contracting a community<br>member as an onsite handyman. The board decided to table the<br>discussion and reconsider when appropriate.                                                                                                                                                                                                                                                                             |
|                       | B. <u>Discuss Fireworks</u>                                                                                                                                                                                                                                                                                                                                                                                                                               |
|                       | Director Brown introduced the idea of the District leading a<br>fireworks show this year. The Board discussed whether to<br>pursue a fireworks event and potentially expanding such event<br>to include additional community events such as a picnic,<br>musical concert, or other event to expand the reach of the event.<br>The Board asked for more information to discuss further at the<br>next Board Meeting and no action was taken on the matter. |