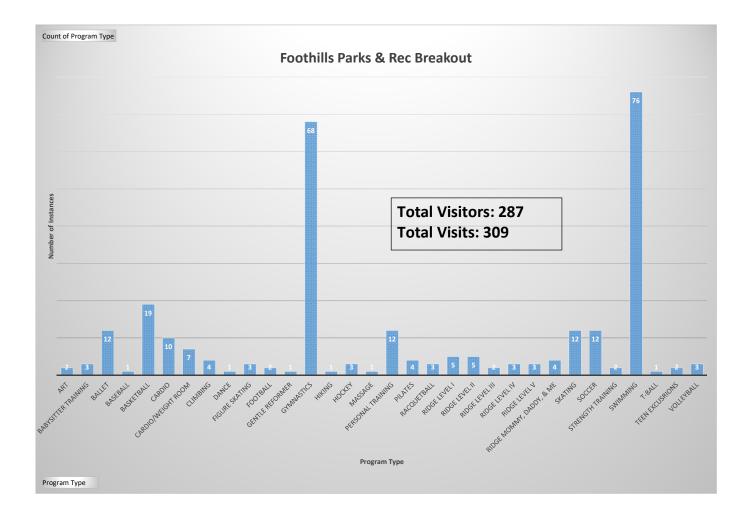

- A. Consider Approval of the January 15, 2019 Regular Meeting Minutes (enclosed)
- B. Review and Accept Cash Position and Property Tax Schedule (enclosed)
- C. Update on Foothills Park and Recreation Use Numbers Break Out (enclosed)
- D. Other