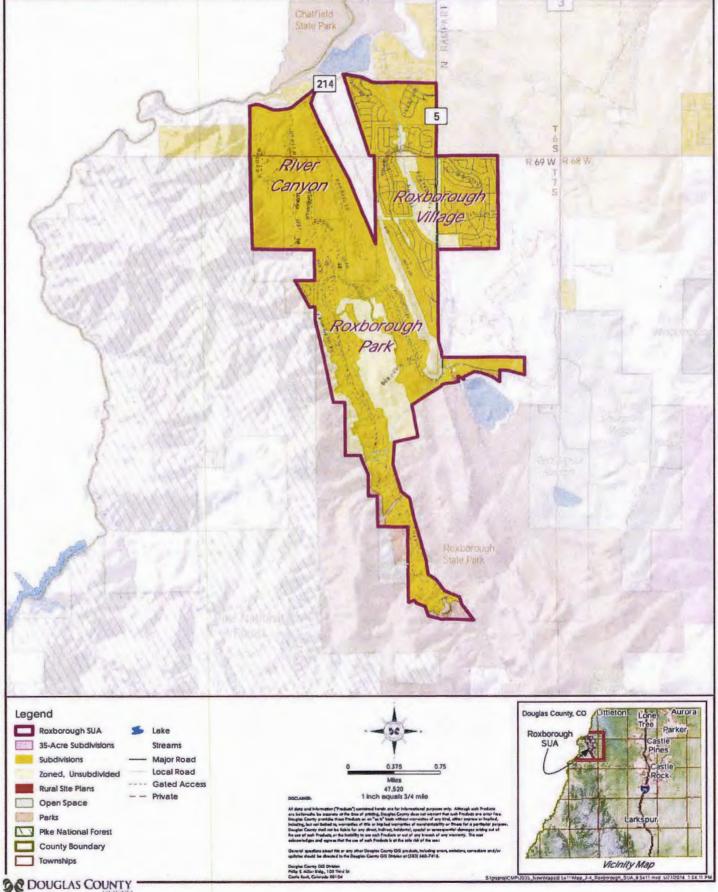

#### H. <u>Discuss Douglas County Referral Regarding 2040</u> Comprehensive Master Plan

Ms. James presented the referral, noting a proposed change to include 80 additional acres to the Roxborough planning area. She will follow-up with an email description of the proposed change with greater detail to the Board.