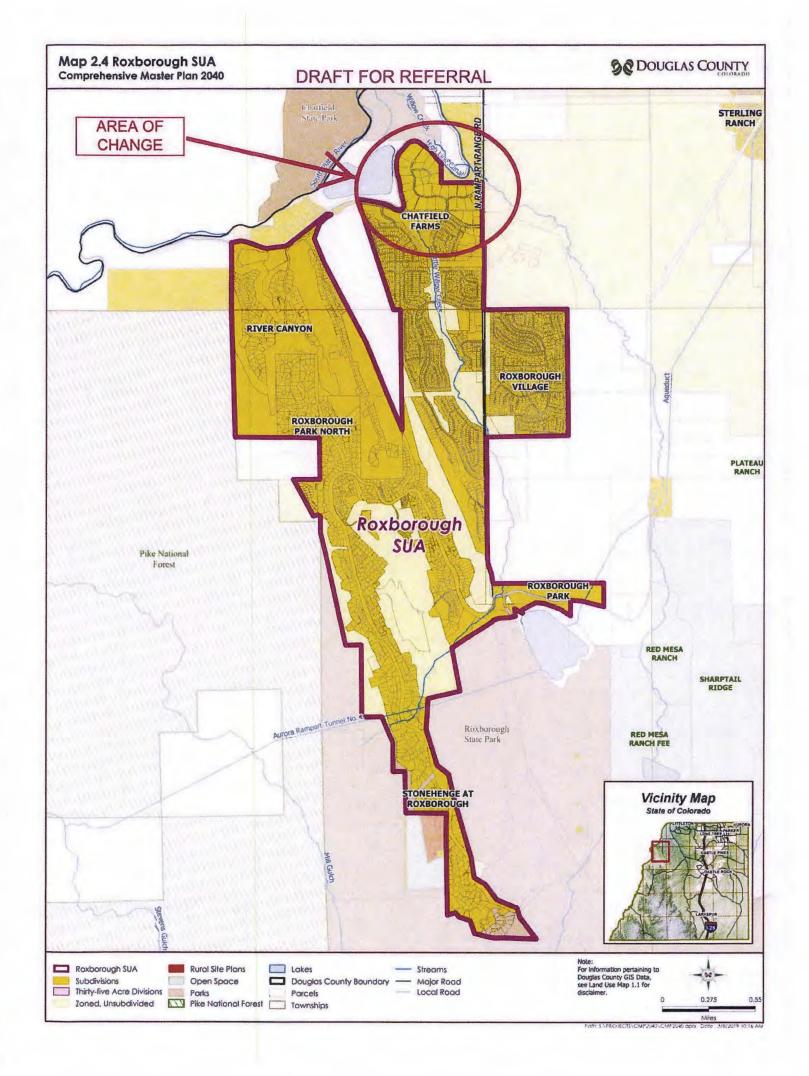

#### H. <u>Discuss Douglas County Referral Regarding 2040</u> Comprehensive Master Plan

Ms. James presented the referral, noting a proposed change to include 80 additional acres to the Roxborough planning area. She will follow-up with an email description of the proposed change with greater detail to the Board.