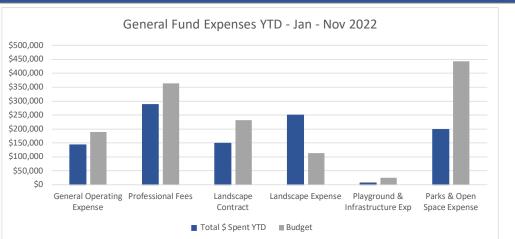

#### Summary

Total income budgets for 2022 will most likely not be reached. All expenses continue to fall within the budget with the exception of landscape expenses. There was a reduction of \$11k to engineering expenses due to a 2021 check that was voided in 2022. This was a correction to complete the 2021 book reconciliation to match the 2021 audit and actual activity that occurred in 2022. Expenses are still being reviewed to ensure they are posted to the correct account and fund. AP Aging is reporting 43% of the balance is over 45 days past due.

Landscape monthly expenses continue to be on the high end. This area has spent \$136,775 above the budgeted amount. It is important to note that individual expenses are currently being reviewed to ensure they are classified into the correct expense account and fund.