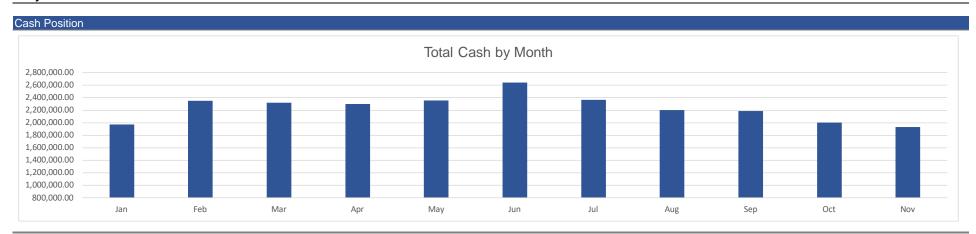

#### **Key Performance Metrics**

Cash has been dropping since June due to the high amount of capital expenses and landscaping needs - irrigation etc. The district receives the largest amount of property tax income in February and June so it is expected that cash would drop after this point in time.

Income January - November 2022 equals 79% of the overall budget and 92% of the year has been completed. The actual income is \$290,957 lower than the budget. Since property tax income in November and December is typically quite low, it is not expected that the district will receive this full amount before the end of the fiscal year. Specific Ownership tax income is not expected to make up the amount between the budget and actual during the last month of the year.