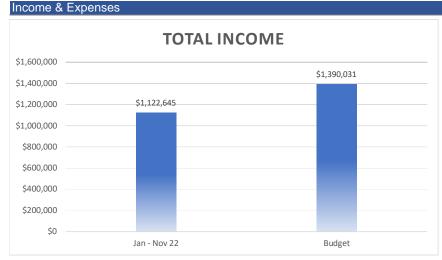

Income January - November 2022 equals 79% of the overall budget and 92% of the year has been completed. The actual income is \$290,957 lower than the budget. Since property tax income in November and December is typically quite low, it is not expected that the district will receive this full amount before the end of the fiscal year. Specific Ownership tax income is not expected to make up the amount between the budget and actual during the last month of the year.

# Roxborough Village Metro District Profit & Loss Budget vs. Actual January through November 2022

|                                                                                            | Jan - Nov 22           | Budget          | \$ Over Budget    | % of Budget  |
|--------------------------------------------------------------------------------------------|------------------------|-----------------|-------------------|--------------|
| Ordinary Income/Expense                                                                    |                        |                 |                   |              |
| Income 41000 · Property Tax Income                                                         | 1,099,074              | 1,390,031       | (290,957)         | 79%          |
| 43000 · Park and Field Income                                                              | 11,372                 |                 |                   |              |
| 46000 · Interest Income                                                                    | 27,613                 |                 |                   |              |
| 47500 · Insurance Claim Inc.<br>48000 · CTF/Lottery Income<br>49000 · Miscellaneous Income | 4,200<br>40,814<br>266 | 44,000          | (3,186)           | 93%          |
| Total Income                                                                               | 1,183,339              | 1,434,031       | (250,692)         | 83%          |
| Gross Profit                                                                               | 1,183,339              | 1,434,031       | (250,692)         | 83%          |
| Expense<br>50000 · Treasurer Fees<br>51000 · General Overhead                              | 15,442<br>29,669       | 61,410          | (31,741)          | 48%          |
| 52000 · Computer & Software Expenses                                                       | 735                    |                 |                   |              |
| 52500 · Insurance Expense                                                                  | 30,479                 | 36,800          | (6,321)           | 83%          |
| 52600 · Election Expense<br>53000 · Board of Director's Expense                            | 41,308<br>8,238        | 63,250<br>9,200 | (21,942)<br>(962) | 65%<br>90%   |
| 53500 · Community Relations Exp.                                                           | 61                     | 4,600           | (4,539)           | 1%           |
| 54000 · Payroll Expenses                                                                   | 606                    | 710             | (105)             | 85%          |
| 57000 · Professional Services Fees                                                         | 318,753                | 467,233         | (148,480)         | 68%          |
| 58200 · Banking & Credit Card Fees                                                         | 15                     |                 |                   |              |
| 61000 · Miscellaneous Expense<br>62000 · Repairs and Maintenance                           | 4,632<br>14,020        | 1,725<br>11,500 | 2,907<br>2,520    | 268%<br>122% |
| 64000 · Landscape Expenses                                                                 | 443,611                | 345,275         | 98,336            | 128%         |
| 65000 · Playground & Infrastructure E                                                      | 7,110                  | 129,775         | (122,665)         | 5%           |
| 68000 · Parks & Open Space Expense                                                         | 386,058                | 530,875         | (144,817)         | 73%          |
| 68500 · Park & Recreation Events                                                           | 400                    | 0               | 400               | 100%         |
| 69800 · Uncategorized Expenses<br>80000 · Capital Expenses                                 | 0<br>67,330            | 0<br>245,000    | 0<br>(177,670)    | 0%<br>27%    |
| 99000 · Contingency                                                                        | 0                      | 111,761         | (111,761)         | 0%           |
| Total Expense                                                                              | 1,368,466              | 2,019,114       | (650,648)         | 68%          |
| Net Ordinary Income                                                                        | (185,127)              | (585,083)       | 399,956           | 32%          |
| Net Income                                                                                 | (185,127)              | (585,083)       | 399,956           | 32%          |