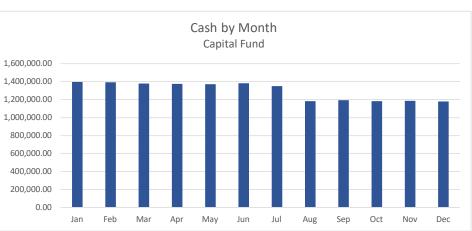

- B. Review and accept unaudited financial report for the period ending December 31, 2022 (enclosure).
- C. Discussion regarding review/approval of outstanding BrightView Invoices (enclosure).