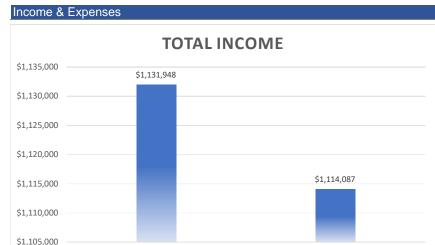

- B. Review and accept unaudited financial report for the period ending December 31, 2022 (enclosure).
- C. Discussion regarding review/approval of outstanding BrightView Invoices (enclosure).