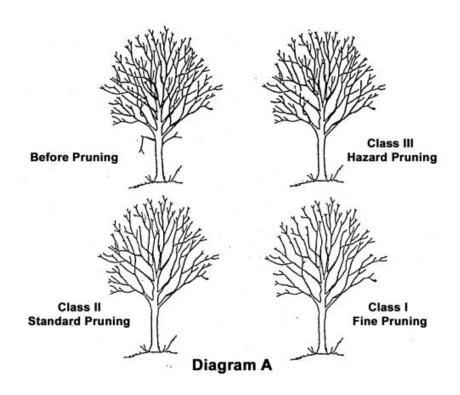

lture of native trees.

Please let me know if the Board agrees with this assessment and would like a proposal for the disease and pest control of their community trees.

Currently the only Plant Health Care service we perform at Roxborough is Spring and Fall fertilization.

The proposal to continue this service in 2023 is \$12,850.00(Total for both spring and fall fertilization)

Additional services we can offer:

- -Leaf/needle eater protection for all trees
- -Bark/trunk borer protection for Pines and Ash
- -Deep Root Watering for all trees (except Pinion Pines)

Let me know if you want to pursue any of these services or if you just have questions about them.



Map data @2022 Google 200 ft L





Map data @2022 200 ft L



Map data @2022 200 ft .\_\_

#### **Tree Pruning Information**



#### **CLASS II -- STANDARD PRUNING**

Standard pruning is recommended where aesthetic considerations are secondary to structural integrity and tree health concerns. Standard pruning shall consist of the removal of dead, dying, diseased, decaying, interfering, objectionable, obstructing, and weak branches, as well as selective thinning to lessen wind resistance. The removal of such described branches is to include those on the main trunks, as well as those inside the leaf area (see Diagram A). An occasional undesirable branch up to one inch in diameter may; remain within the main leaf area where it is not practical to remove it

#### **CLASS III -HAZARD**

Hazard Pruning is recommended where safety considerations are paramount. Hazard Pruning shall consist of the removal of dead, disease