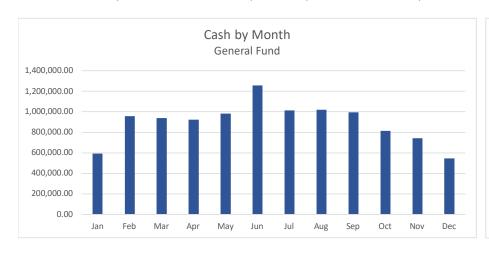

- B. Review and accept unaudited financial report for the period ending December 31, 2022 (enclosure).
- C. Discussion regarding review/approval of outstanding BrightView Invoices (enclosure).