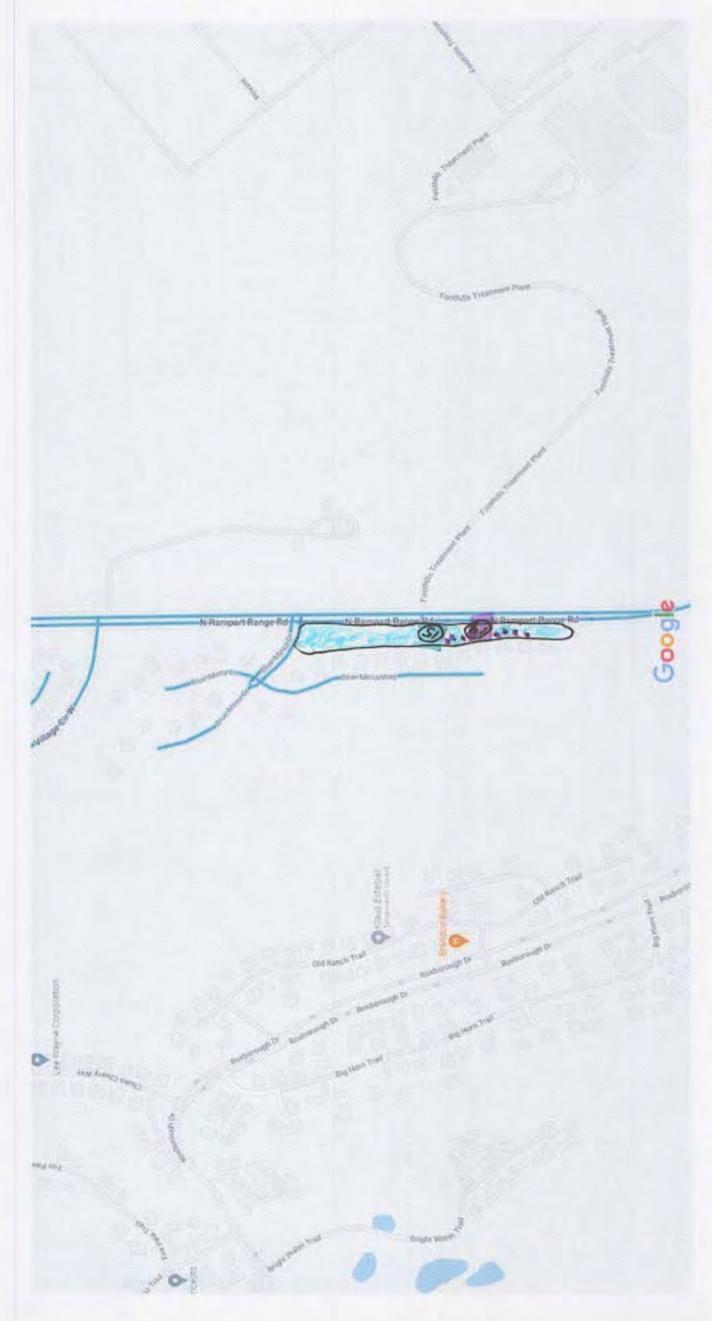

Page 4 RVMD 09.20.22

They will keep this item on the regular agenda with the full Board as the search for playground vendors and equipment continues.

Repair/Replacement of Remaining Deteriorated Concrete Paths: The Board discussed the repair/replacement of the remaining deteriorated concrete paths. Director Hart reported he did an audit of the deteriorated concrete paths. It was noted an updated survey will be available once the water construction is complete on North Rampart Range Road and the updated survey will be used to prioritize future repairs.