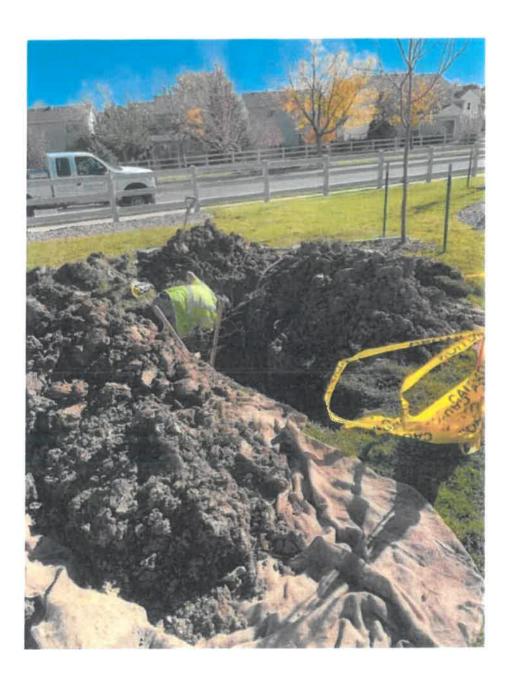

> Responsibility for Repairs to Electrical and Irrigation Lines: Mr. Loften provided an update to the Board regarding the status of the repairs and requests for bids. The Board indicated that several community members had questions about why there were no holiday lights. The Board directed SDMS to draft a notice about the repairs and status of the lighting display for the website.