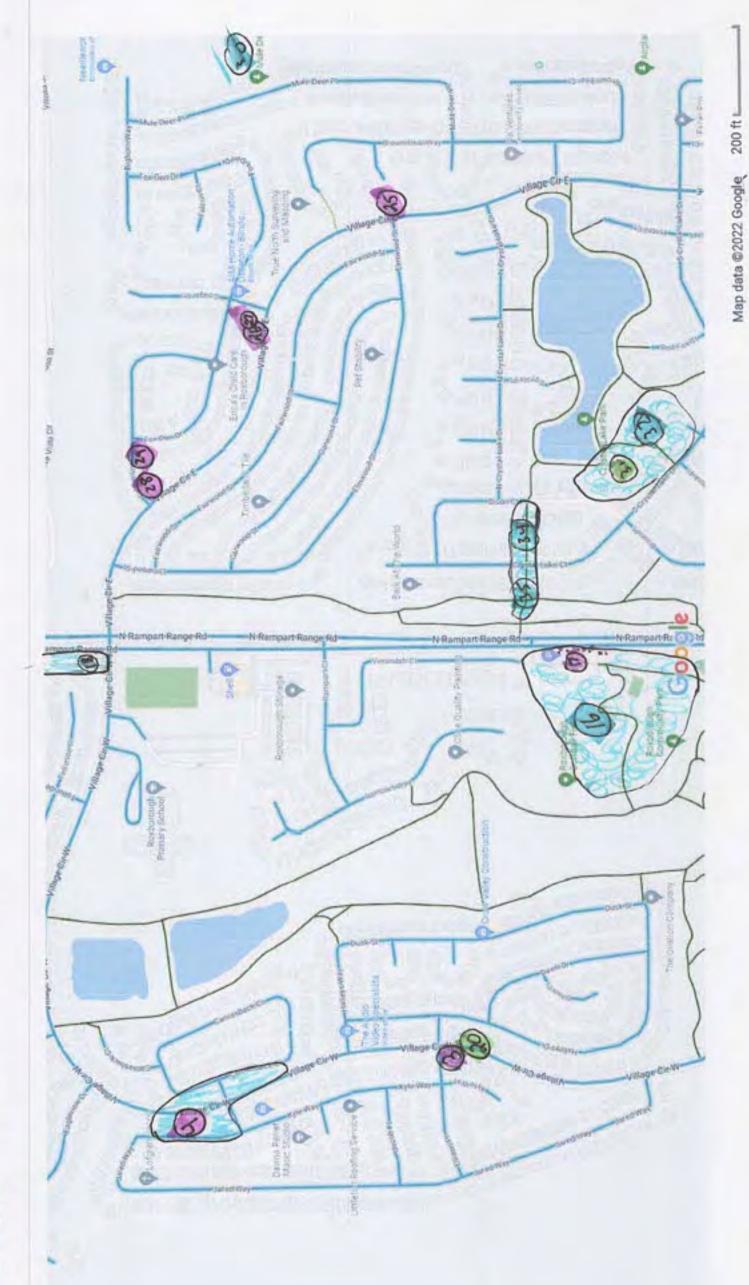

Page 4 RVMD 09.20.22

They will keep this item on the regular agenda with the full Board as the search for playground vendors and equipment continues.

Repair/Replacement of Remaining Deteriorated Concrete Paths: The Board discussed the repair/replacement of the remaining deteriorated concrete paths. Director Hart reported he did an audit of the deteriorated concrete paths. It was noted an updated survey will be available once the water construction is complete on North Rampart Range Road and the updated survey will be used to prioritize future repairs.