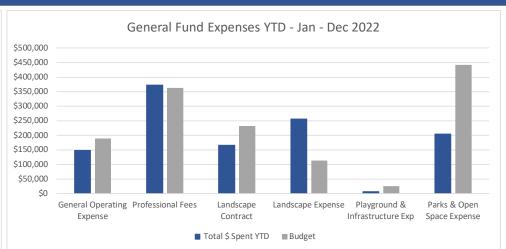

No public comments were received, and the public hearing was closed.

The Board entered into discussion regarding the 2022 budget and year to date totals for several line items. Ms. Karamigios addressed concerns and questions about several items. The Board determined that an amendment to the 2022 Budget was not necessary.

Mr. Karamigios reviewed the estimated 2022 expenditures and the proposed 2023 expenditures with the Board.

Following discussion, the Board considered the adoption of Resolution No. 2022-12-01 to Adopt the 2023 Budget and Appropriate Sums of Money and Resolution No. 2022-12-02 to Set Mill Levies (for the General Fund at 12.087 mills and the Other Fund at 00.018 mills, for a total of 12.105 mills). Upon motion duly made by Director Jensen, seconded by Director Glass and, upon vote, carried with Directors Jensen, Glass, Brown and Hart voting aye and Director Rubic abstaining, the Resolutions were adopted, as discussed, and execution of the Certification of Budget and Certification of Mill Levies was authorized, subject to receipt of final Certification of Assessed Valuation from the County on or before December 10, 2022. Ms. Ripko was authorized to transmit the Certification of Mill Levies to the Board of County Commissioners of Douglas County and the Division of Local Government not later than December 15, 2022. Ms. Ripko was also authorized to transmit the Certification of Budget to the Division of Local Government not later than January 30, 2023. Copies of the adopted Resolutions are attached hereto and incorporated herein by this reference.