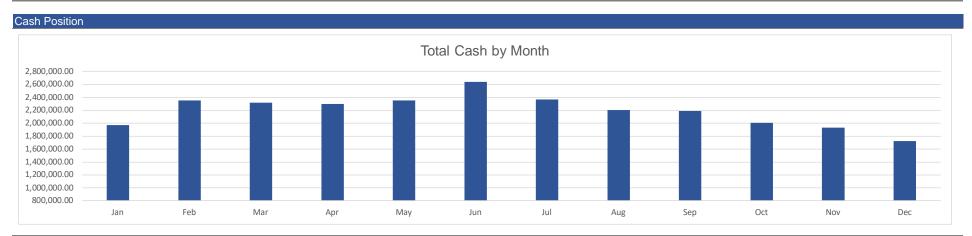

- B. Review and accept unaudited financial report for the period ending December 31, 2022 (enclosure).
- C. Discussion regarding review/approval of outstanding BrightView Invoices (enclosure).