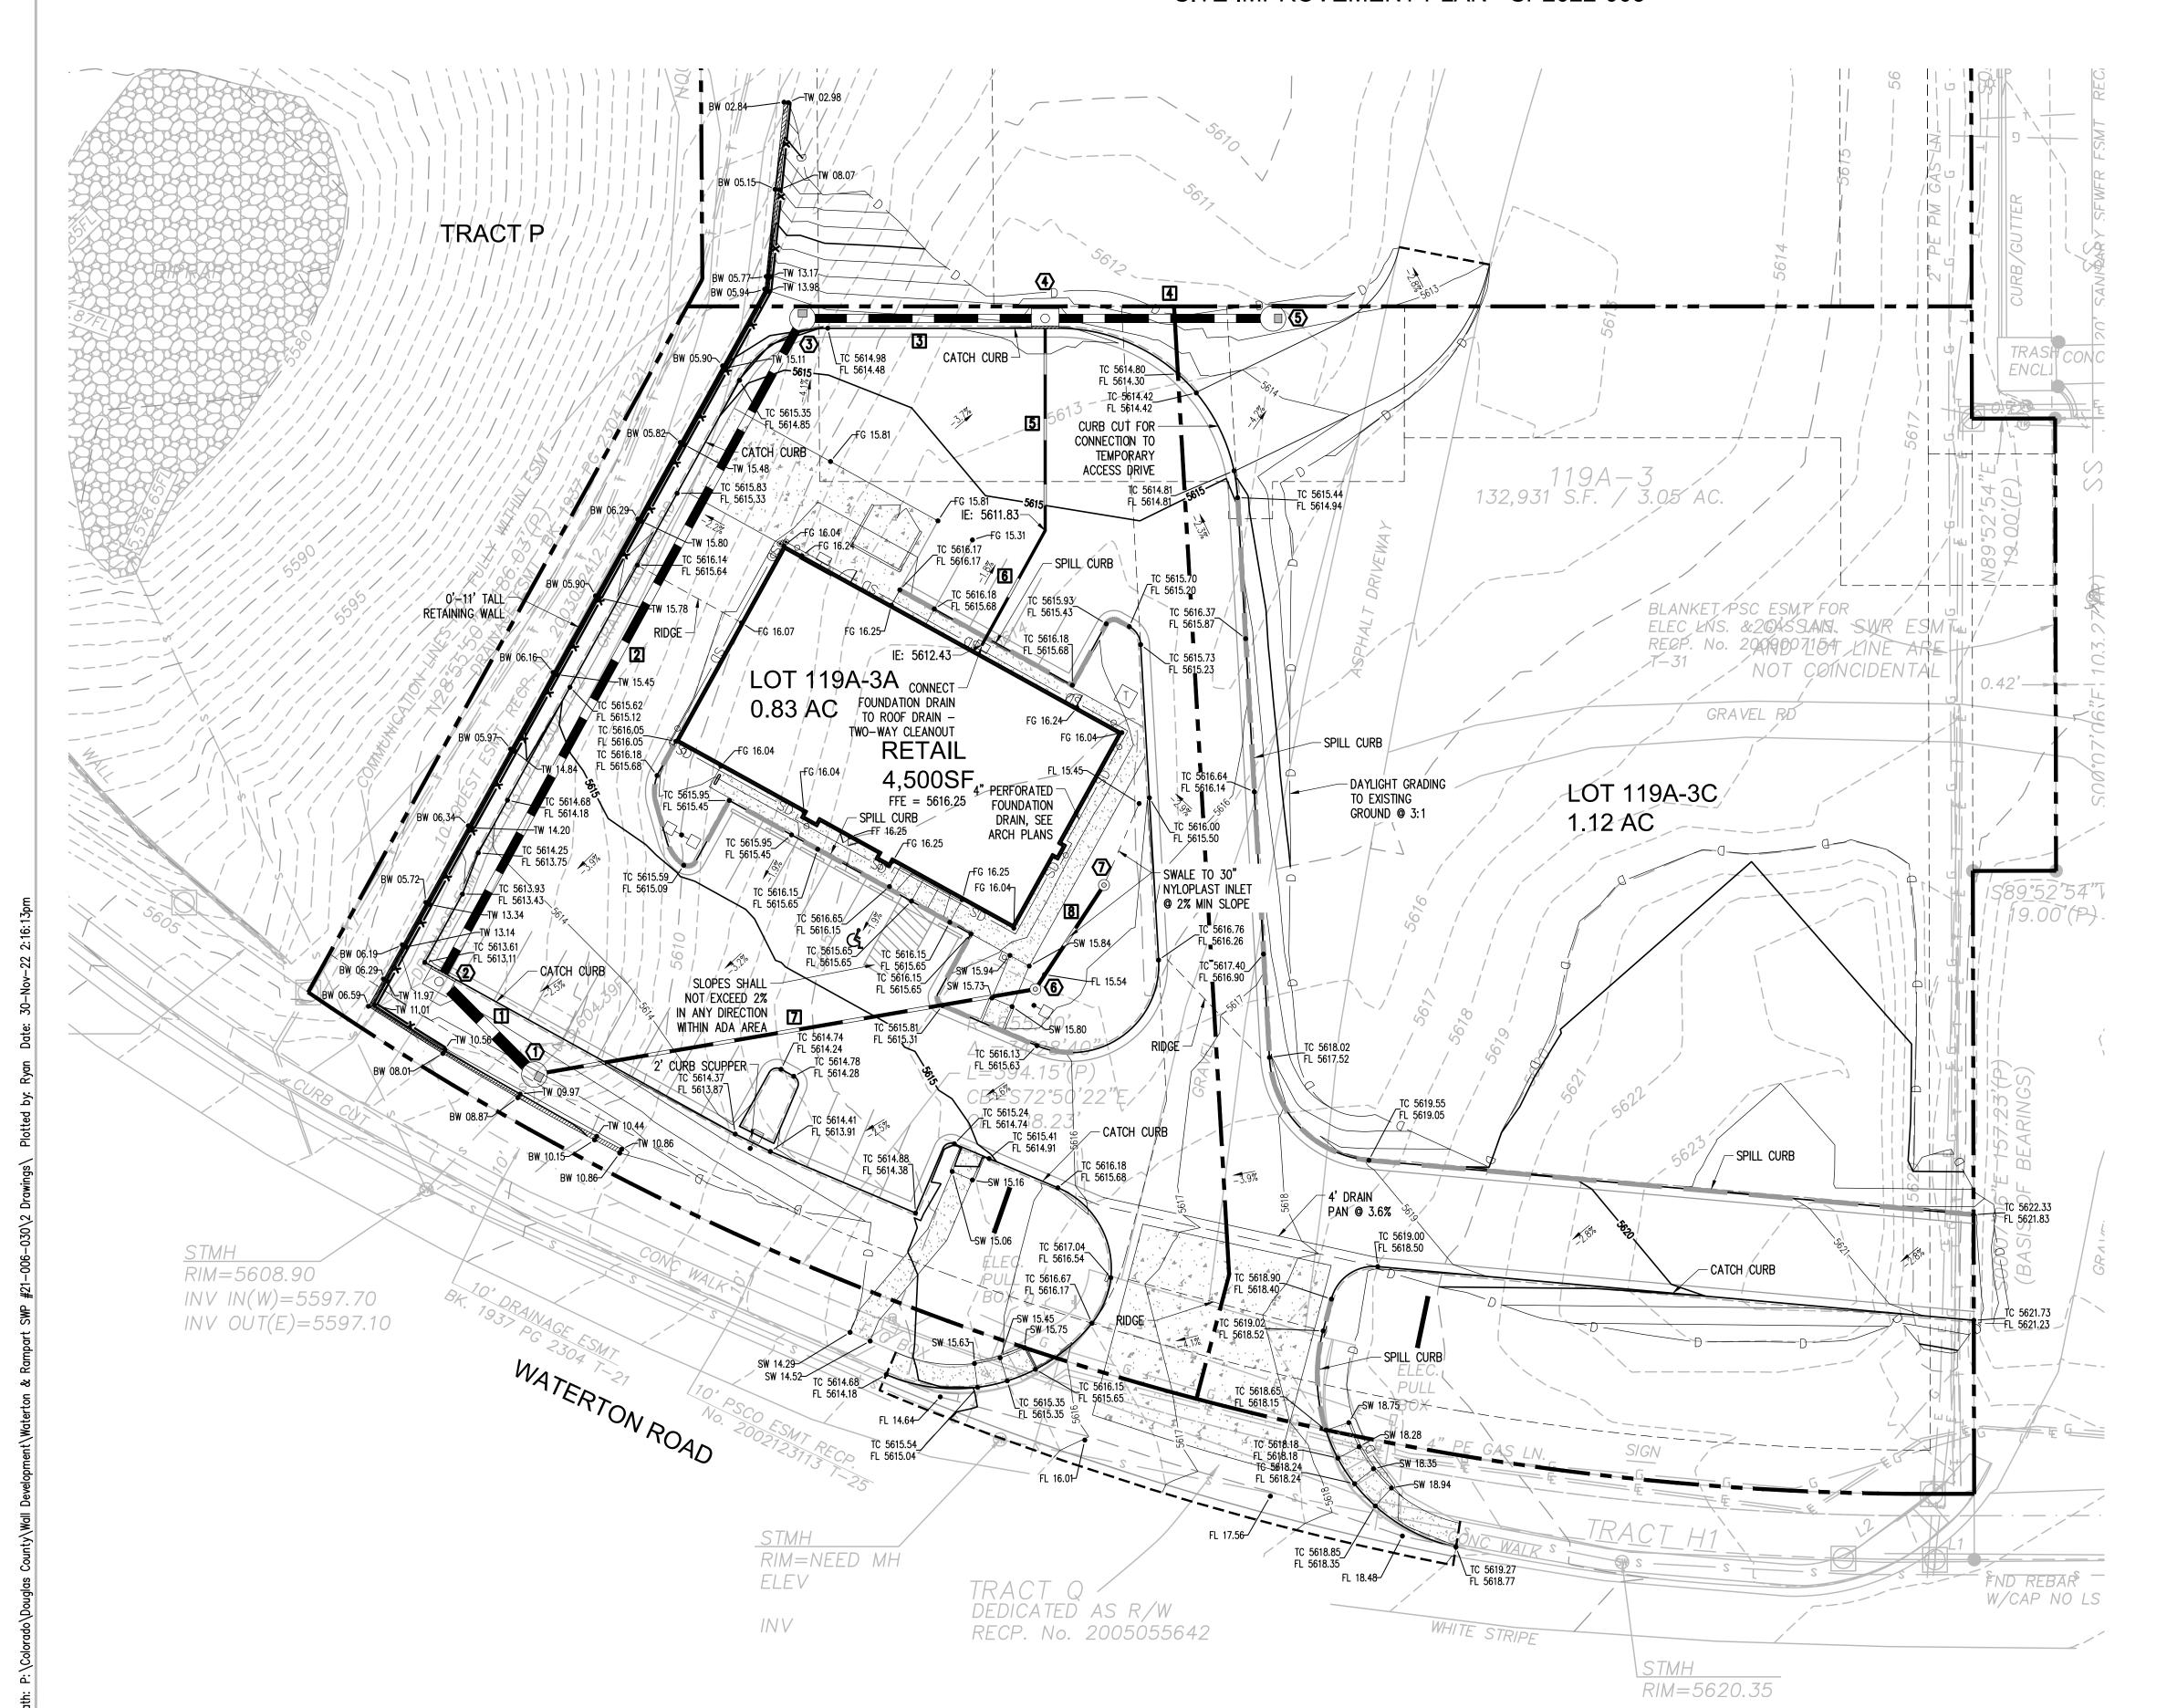

|
|               |        | INITIALS/DATE |
| OWNER         |        |               |
| ·             |        | INITIALS/DATE |
| LESSEE        |        |               |
| (IF APPLICABI | LE)    | INITIALS/DATE |



PROJECT TITLE
WATERTON
RETAIL

10145 WATERTON ROAD DOUGLAS COUNTY, CO

WDG WATERTON, LLC

4201 E. YALE AVE, SUITE 140 DENVER, CO 80222

SUBMITTAL
SITE IMPROVEMENT

PLAN (SP2022-003)

DRAWN BY: RSB
CHECKED BY: MRB
PROJECT NO.: 21-006-030

REVISIONS
2ND SUBMITTAL 2/11/22
3RD SUBMITTAL 9/23/22
4TH SUBMITTAL 11/30/22

2/11/2022

SHEET TITLE

SITE PLAN

SHEET INFORMATION

SP2022-003

Of

# CHATFIELD FARMS FILING 1A, 3RD AMENDMENT, LOT 119A-3A

NE 1/4 SECTION 35, T6S, RANGE 69 WEST OF THE SIXTH P.M. PLANNING AREA 4 LOT 119A-3A (0.83 ACRES) SITE IMPROVEMENT PLAN - SP2022-003







CONCRETE PAVEMENT STANDARD DUTY ASPHALT PAVEMENT CONCRETE SIDEWALK PAVEMENT

| TYPE R INLETS |              |         |          |                                                                |  |
|---------------|--------------|---------|----------|----------------------------------------------------------------|--|
| #             | TYPE         | RIM     | FLOWLINE | INVERT                                                         |  |
| 2             | TYPE R INLET | 5613.61 | 5612.86  | IE IN: 5604.93 18"<br>IE OUT: 5604.43 24"                      |  |
| 4             | TYPE R INLET | 5614.22 | 5613.47  | IE IN: 5610.86 6"<br>IE IN: 5608.15 18"<br>IE OUT: 5608.05 18" |  |

| $\bigcirc$ |                                       | STRUCTURE TABLE |