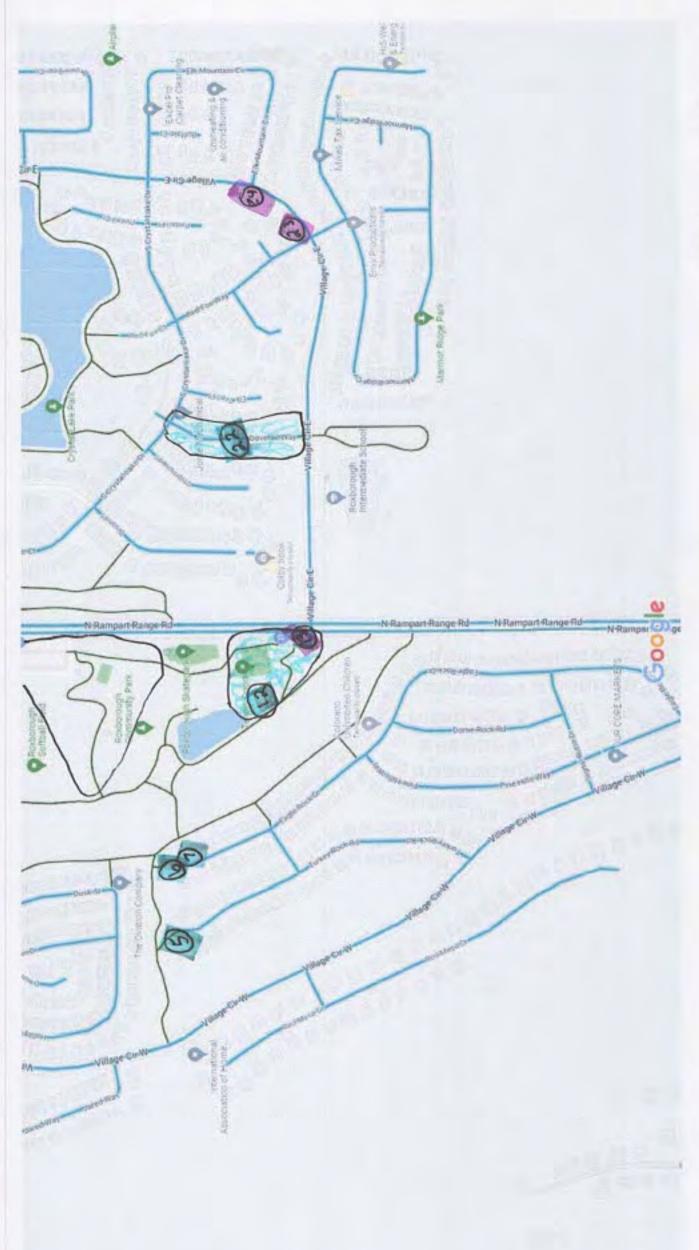

Page 4 RVMD 09.20.22

They will keep this item on the regular agenda with the full Board as the search for playground vendors and equipment continues.

Repair/Replacement of Remaining Deteriorated Concrete Paths: The Board discussed the repair/replacement of the remaining deteriorated concrete paths. Director Hart reported he did an audit of the deteriorated concrete paths. It was noted an updated survey will be available once the water construction is complete on North Rampart Range Road and the updated survey will be used to prioritize future repairs.