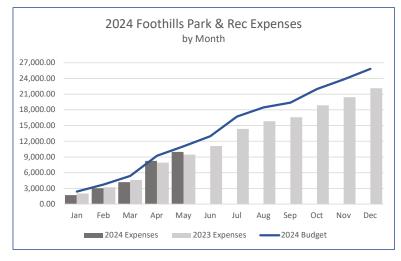

holder has been added. Actual amounts will be updated once the invoice is received. Playground and infrastructure expenses increased due to the baseball field improvements, otherwise expenses remained consistent this month. As the year progresses we will monitor expense trends for 2024 to budget as well as in comparison to historical years.

#### Accounts Payable



Based on the current reporting, 0% of Accounts Payable are over 45 days past due which is again lower than last month. The total value of the past due bills through May are \$0. The value of the current bills are \$56,703.91. We will continue to work with the board to provide transparency on all district bills received.

## **Revenue and Expense Trends by Type**

As of May 31st, 2024

#### Revenue





#### Expenses





















#### Chatfield Farms Revenue vs. Expenses

Per the Chatfield Farms Reimbursement Agreement, Chatfield Farms revenue cannot exceed expenses. Below is an annual revenue vs. expense tracker which will be updated monthly to track where Chatfield Farms stands in regard to the threshold.



| A3 01 May 31, 2024                      | 100-General Fund                    | 200 - Capital Project Fund | 300 - Debt Service Fund | TOTAL        |
|-----------------------------------------|-------------------------------------|----------------------------|-------------------------|--------------|
| ASSETS                                  |                                     |                            |                         |              |
| Current Assets                          |