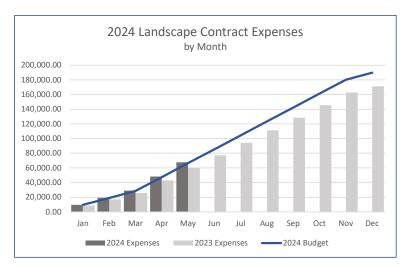

lder has been added. Actual amounts will be updated once the invoice is received. Playground and infrastructure expenses increased due to the baseball field improvements, otherwise expenses remained consistent this month. As the year progresses we will monitor expense trends for 2024 to budget as well as in comparison to historical years.

#### Accounts Payable



Based on the current reporting, 0% of Accounts Payable are over 45 days past due which is again lower than last month. The total value of the past due bills through May are \$0. The value of the current bills are \$56,703.91. We will continue to work with the board to provide transparency on all district bills received.

## **Revenue and Expense Trends by Type**

As of May 31st, 2024

#### Revenue





#### Expenses





















#### Chatfield Farms Revenue vs. Expenses

Per the Chatfield Farms Reimbursement Agreement, Chatfield Farms revenue cannot exceed expenses. Below is an annual revenue vs. expense tracker which will be updated monthly to track where Chatfield Farms stands in regard to the threshold.



| A3 01 May 31, 2024                      | 100-General Fund                    | 200 - Capital Project Fund | 300 - Debt Service Fund | TOTAL        |
|-----------------------------------------|-------------------------------------|----------------------------|-------------------------|--------------|
| ASSETS                                  |                                     |                            |                         |              |
| Current Assets                          |