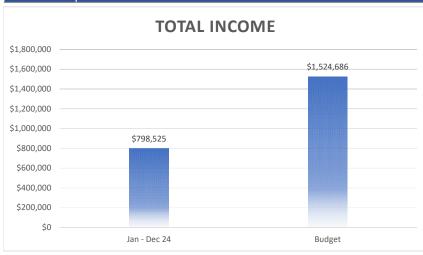

| 700.00           |          |           |        |
| TOTAL         |            |                |                  |          | 0.00      | 700.00 |

# Roxborough Village Metro District Executive Summary

As of May 31st, 2024

## Summary

The district received a Property Tax and Specific Ownership Tax payment totaling \$128,960 in May. Fieldwork for the 2023 audit is nearly complete with just a few outstanding items pending. Currenlty there are no concerns regarding large changes, and Gemsbok will keep the board informed of any pertinent requests or questions regarding the audit.

# **Key Performance Metrics**



Cash balances increased slightly compared to last month. We expect cash balances to remain fairly consistent for the remainder of the year.





#### Income & Expenses





Legal expenses were not received before the financials were prepared and a placeholder has been added. Actual amounts will be updated once the invoice is received. Playground and infrastructure expenses increased due to the baseball field improvements, otherwise expenses remained consistent this month. As the year progresses we will monitor expense trends for 2024 to budget as well as in comparison to historical years.

#### Accounts Payable



Based on the current reporting, 0% of Accounts Payable are over 45 days past due which is again lower than last month. The total value of the past due bills through May are \$0. The value of the current bills are \$56,703.91. We will continue to work with the board to provide transparency on all district bills received.

## **Revenue and Expense