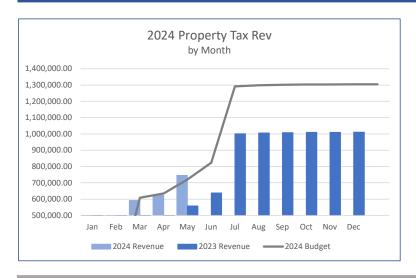

als were prepared and a placeholder has been added. Actual amounts will be updated once the invoice is received. Playground and infrastructure expenses increased due to the baseball field improvements, otherwise expenses remained consistent this month. As the year progresses we will monitor expense trends for 2024 to budget as well as in comparison to historical years.

#### Accounts Payable



Based on the current reporting, 0% of Accounts Payable are over 45 days past due which is again lower than last month. The total value of the past due bills through May are \$0. The value of the current bills are \$56,703.91. We will continue to work with the board to provide transparency on all district bills received.

## **Revenue and Expense Trends by Type**

As of May 31st, 2024

#### Revenue





#### Expenses





















#### Chatfield Farms Revenue vs. Expenses

Per the Chatfield Farms Reimbursement Agreement, Chatfield Farms revenue cannot exceed expenses. Below is an annual revenue vs. expense tracker which will be updated monthly to track where Chatfield Farms stands in regard to the threshold.



| A3 01 May 31, 2024                      | 100-General Fund                    | 200 - Capital Project Fund | 300 - Debt Service Fund | TOTAL        |
|-----------------------------------------|-------------------------------------|----------------------------|-------------------------|--------------|
| ASSETS                                  |                                     |                            |                         |              |
| Current Assets