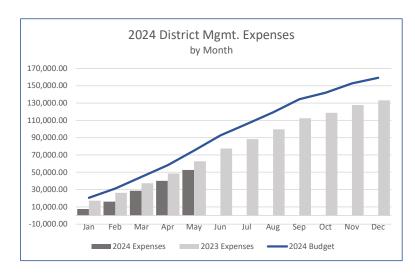

placeholder has been added. Actual amounts will be updated once the invoice is received. Playground and infrastructure expenses increased due to the baseball field improvements, otherwise expenses remained consistent this month. As the year progresses we will monitor expense trends for 2024 to budget as well as in comparison to historical years.

#### Accounts Payable



Based on the current reporting, 0% of Accounts Payable are over 45 days past due which is again lower than last month. The total value of the past due bills through May are \$0. The value of the current bills are \$56,703.91. We will continue to work with the board to provide transparency on all district bills received.

## **Revenue and Expense Trends by Type**

As of May 31st, 2024

#### Revenue





#### Expenses





















#### Chatfield Farms Revenue vs. Expenses

Per the Chatfield Farms Reimbursement Agreement, Chatfield Farms revenue cannot exceed expenses. Below is an annual revenue vs. expense tracker which will be updated monthly to track where Chatfield Farms stands in regard to the threshold.



| A3 01 May 31, 2024                      | 100-General Fund                    | 200 - Capital Project Fund | 300 - Debt Service Fund | TOTAL        |
|-----------------------------------------|-------------------------------------|----------------------------|-------------------------|--------------|
| ASSETS                                  |                                     |                            |                         |              |
| Current Assets