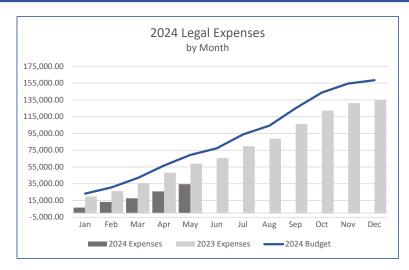

a placeholder has been added. Actual amounts will be updated once the invoice is received. Playground and infrastructure expenses increased due to the baseball field improvements, otherwise expenses remained consistent this month. As the year progresses we will monitor expense trends for 2024 to budget as well as in comparison to historical years.

#### Accounts Payable



Based on the current reporting, 0% of Accounts Payable are over 45 days past due which is again lower than last month. The total value of the past due bills through May are \$0. The value of the current bills are \$56,703.91. We will continue to work with the board to provide transparency on all district bills received.

## **Revenue and Expense Trends by Type**

As of May 31st, 2024

#### Revenue





#### Expenses





















#### Chatfield Farms Revenue vs. Expenses

Per the Chatfield Farms Reimbursement Agreement, Chatfield Farms revenue cannot exceed expenses. Below is an annual revenue vs. expense tracker which will be updated monthly to track where Chatfield Farms stands in regard to the threshold.



| A3 01 May 31, 2024                      | 100-General Fund                    | 200 - Capital Project Fund | 300 - Debt Service Fund | TOTAL        |
|-----------------------------------------|-------------------------------------|----------------------------|-------------------------|--------------|
| ASSETS                                  |                                     |                            |                         |              |
| Current Assets