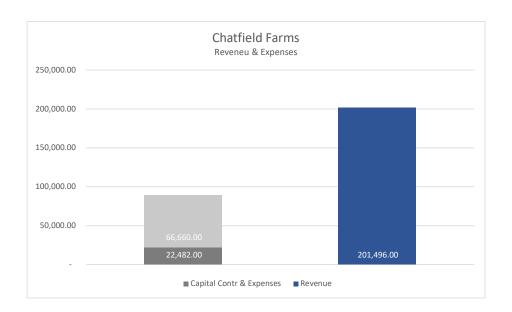

et as well as in comparison to historical years.

#### Accounts Payable



Based on the current reporting, 0% of Accounts Payable are over 45 days past due which is again lower than last month. The total value of the past due bills through May are \$0. The value of the current bills are \$56,703.91. We will continue to work with the board to provide transparency on all district bills received.

## **Revenue and Expense Trends by Type**

As of May 31st, 2024

#### Revenue





#### Expenses





















#### Chatfield Farms Revenue vs. Expenses

Per the Chatfield Farms Reimbursement Agreement, Chatfield Farms revenue cannot exceed expenses. Below is an annual revenue vs. expense tracker which will be updated monthly to track where Chatfield Farms stands in regard to the threshold.



| A3 01 May 31, 2024                      | 100-General Fund                    | 200 - Capital Project Fund | 300 - Debt Service Fund | TOTAL        |
|-----------------------------------------|-------------------------------------|----------------------------|-------------------------|--------------|
| ASSETS                                  |                                     |                            |                         |              |
| Current Assets                          |                                     |                            |                         |              |
| Checking/Savings                        |                                     |                            |                         |              |
| 10100 · General Operating Acct