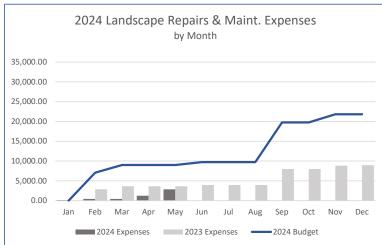

has been added. Actual amounts will be updated once the invoice is received. Playground and infrastructure expenses increased due to the baseball field improvements, otherwise expenses remained consistent this month. As the year progresses we will monitor expense trends for 2024 to budget as well as in comparison to historical years.

#### Accounts Payable



Based on the current reporting, 0% of Accounts Payable are over 45 days past due which is again lower than last month. The total value of the past due bills through May are \$0. The value of the current bills are \$56,703.91. We will continue to work with the board to provide transparency on all district bills received.

## **Revenue and Expense Trends by Type**

As of May 31st, 2024

#### Revenue





#### Expenses





















#### Chatfield Farms Revenue vs. Expenses

Per the Chatfield Farms Reimbursement Agreement, Chatfield Farms revenue cannot exceed expenses. Below is an annual revenue vs. expense tracker which will be updated monthly to track where Chatfield Farms stands in regard to the threshold.



| A3 01 May 31, 2024                      | 100-General Fund                    | 200 - Capital Project Fund | 300 - Debt Service Fund | TOTAL        |
|-----------------------------------------|-------------------------------------|----------------------------|-------------------------|--------------|
| ASSETS                                  |                                     |                            |                         |              |
| Current Assets                          |