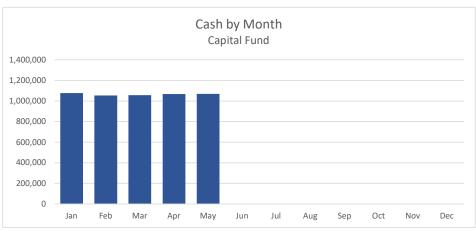

B. Review and accept unaudited financial report for the period ending May 31, 2024 (enclosure)

Following discussion, upon motion duly made by Director Glass, seconded by Director Rubic and upon vote, unanimously carried, the Board ratified approval of the claims.

<u>Unaudited Financial Report</u>: The Board reviewed the unaudited financial report for the period ending April 30, 2024.

Following discussion, upon motion duly made by Director Jensen, seconded by Director Glass, and upon vote unanimously carried, the Board accepted the unaudited financial report for the period ending April 30, 2024.