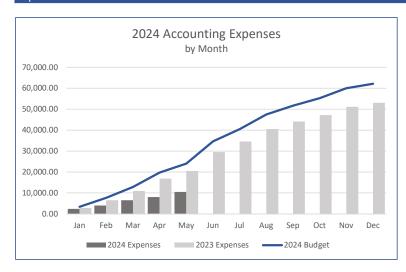

nd a placeholder has been added. Actual amounts will be updated once the invoice is received. Playground and infrastructure expenses increased due to the baseball field improvements, otherwise expenses remained consistent this month. As the year progresses we will monitor expense trends for 2024 to budget as well as in comparison to historical years.

#### Accounts Payable



Based on the current reporting, 0% of Accounts Payable are over 45 days past due which is again lower than last month. The total value of the past due bills through May are \$0. The value of the current bills are \$56,703.91. We will continue to work with the board to provide transparency on all district bills received.

## **Revenue and Expense Trends by Type**

As of May 31st, 2024

#### Revenue





#### Expenses





















#### Chatfield Farms Revenue vs. Expenses

Per the Chatfield Farms Reimbursement Agreement, Chatfield Farms revenue cannot exceed expenses. Below is an annual revenue vs. expense tracker which will be updated monthly to track where Chatfield Farms stands in regard to the threshold.



| A3 01 May 31, 2024                      | 100-General Fund                    | 200 - Capital Project Fund | 300 - Debt Service Fund | TOTAL        |
|-----------------------------------------|-------------------------------------|----------------------------|-------------------------|--------------|
| ASSETS                                  |                                     |                            |                         |              |
| Current Assets