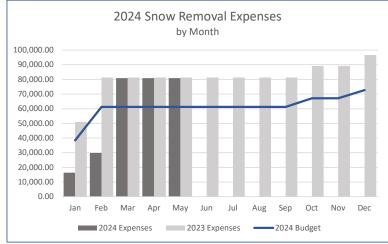

as been added. Actual amounts will be updated once the invoice is received. Playground and infrastructure expenses increased due to the baseball field improvements, otherwise expenses remained consistent this month. As the year progresses we will monitor expense trends for 2024 to budget as well as in comparison to historical years.

#### Accounts Payable



Based on the current reporting, 0% of Accounts Payable are over 45 days past due which is again lower than last month. The total value of the past due bills through May are \$0. The value of the current bills are \$56,703.91. We will continue to work with the board to provide transparency on all district bills received.

## **Revenue and Expense Trends by Type**

As of May 31st, 2024

#### Revenue





#### Expenses





















#### Chatfield Farms Revenue vs. Expenses

Per the Chatfield Farms Reimbursement Agreement, Chatfield Farms revenue cannot exceed expenses. Below is an annual revenue vs. expense tracker which will be updated monthly to track where Chatfield Farms stands in regard to the threshold.



| A3 01 May 31, 2024                      | 100-General Fund                    | 200 - Capital Project Fund | 300 - Debt Service Fund | TOTAL        |
|-----------------------------------------|-------------------------------------|----------------------------|-------------------------|--------------|
| ASSETS                                  |                                     |                            |                         |              |
| Current Assets                          |