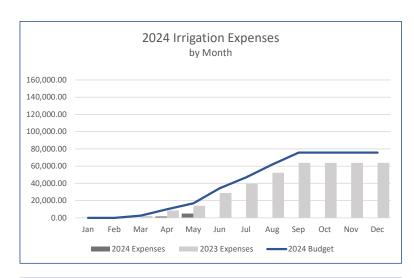

er has been added. Actual amounts will be updated once the invoice is received. Playground and infrastructure expenses increased due to the baseball field improvements, otherwise expenses remained consistent this month. As the year progresses we will monitor expense trends for 2024 to budget as well as in comparison to historical years.

#### Accounts Payable



Based on the current reporting, 0% of Accounts Payable are over 45 days past due which is again lower than last month. The total value of the past due bills through May are \$0. The value of the current bills are \$56,703.91. We will continue to work with the board to provide transparency on all district bills received.

## **Revenue and Expense Trends by Type**

As of May 31st, 2024

#### Revenue





#### Expenses





















#### Chatfield Farms Revenue vs. Expenses

Per the Chatfield Farms Reimbursement Agreement, Chatfield Farms revenue cannot exceed expenses. Below is an annual revenue vs. expense tracker which will be updated monthly to track where Chatfield Farms stands in regard to the threshold.



| A3 01 May 31, 2024                      | 100-General Fund                    | 200 - Capital Project Fund | 300 - Debt Service Fund | TOTAL        |
|-----------------------------------------|-------------------------------------|----------------------------|-------------------------|--------------|
| ASSETS                                  |                                     |                            |                         |              |
| Current Assets                          |