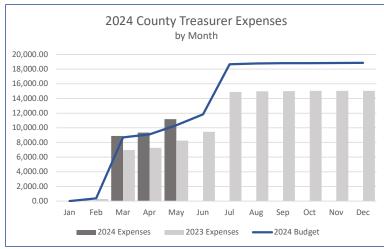

ceholder has been added. Actual amounts will be updated once the invoice is received. Playground and infrastructure expenses increased due to the baseball field improvements, otherwise expenses remained consistent this month. As the year progresses we will monitor expense trends for 2024 to budget as well as in comparison to historical years.

#### Accounts Payable



Based on the current reporting, 0% of Accounts Payable are over 45 days past due which is again lower than last month. The total value of the past due bills through May are \$0. The value of the current bills are \$56,703.91. We will continue to work with the board to provide transparency on all district bills received.

## **Revenue and Expense Trends by Type**

As of May 31st, 2024

#### Revenue





#### Expenses





















#### Chatfield Farms Revenue vs. Expenses

Per the Chatfield Farms Reimbursement Agreement, Chatfield Farms revenue cannot exceed expenses. Below is an annual revenue vs. expense tracker which will be updated monthly to track where Chatfield Farms stands in regard to the threshold.



| A3 01 May 31, 2024                      | 100-General Fund                    | 200 - Capital Project Fund | 300 - Debt Service Fund | TOTAL        |
|-----------------------------------------|-------------------------------------|----------------------------|-------------------------|--------------|
| ASSETS                                  |                                     |                            |                         |              |
| Current Assets                          |