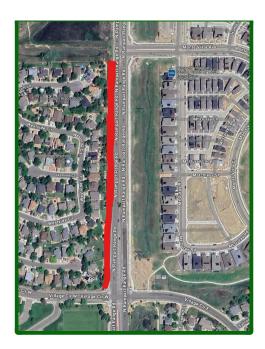

- 1. When we have been coming home in the evenings we have seen significant irrigation runoff, just north of the intersection of Village Circle West and Rampart. This has been going on now for several weeks. It looks like it's coming from the median south of the intersection. An image taken last night is attached.
- 2. When the Board has the opportunity, can the basketball hoop nets be replaced at the Community Park basketball court? They are in very bad shape and have been that way for quite a long time.
- 3. Over a year ago I attended a RVMD meeting requesting that signage be installed at the tennis courts due to issues with people using the courts improperly (ie. roller blading on the court while we were trying to play, letting dogs run loose on the courts etc.) The courts did have signage at one point several years ago, but it is no longer present. I was told that the signage request would be referred to the signage committee. Can I get an update on where the board is in the process of having signs made?
- 4. Over the last 20 years we have used the tennis courts regularly and we have been using them more often because our son has taken up competitive tennis. Roxborough's courts are designed to provide tennis for Roxborough, and we pay for the maintenance of these courts. With Sterling Ranch and Solstice now outnumbering our population we are seeing a significant change at our tennis courts. I would like to request that the board consider locking the tennis courts and sell tennis keys for access. Our courts are one of the only courts, within a Metro District, in the Denver Metro that do not have keyed access. This would be an opportunity for the District to recoup maintenance fees for the courts. Those within Roxborough should pay a yearly key fee, those outside of Roxborough should pay a non-resident key fee, similar to how other Metro Districts handle court access. Our courts are regularly used by people as an offleash dog park and we are often picking up dog poop on the courts. The skate park kids use the courts to skate around either on their skateboards or rollerblades and we see kids there just sitting on the nets.