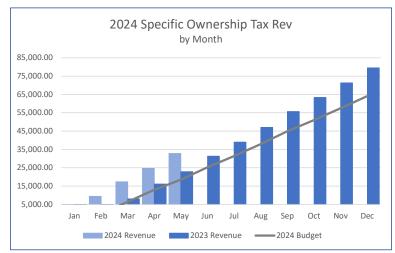

s were prepared and a placeholder has been added. Actual amounts will be updated once the invoice is received. Playground and infrastructure expenses increased due to the baseball field improvements, otherwise expenses remained consistent this month. As the year progresses we will monitor expense trends for 2024 to budget as well as in comparison to historical years.

#### Accounts Payable



Based on the current reporting, 0% of Accounts Payable are over 45 days past due which is again lower than last month. The total value of the past due bills through May are \$0. The value of the current bills are \$56,703.91. We will continue to work with the board to provide transparency on all district bills received.

## **Revenue and Expense Trends by Type**

As of May 31st, 2024

#### Revenue





#### Expenses





















#### Chatfield Farms Revenue vs. Expenses

Per the Chatfield Farms Reimbursement Agreement, Chatfield Farms revenue cannot exceed expenses. Below is an annual revenue vs. expense tracker which will be updated monthly to track where Chatfield Farms stands in regard to the threshold.



| A3 01 May 31, 2024                      | 100-General Fund                    | 200 - Capital Project Fund | 300 - Debt Service Fund | TOTAL        |
|-----------------------------------------|-------------------------------------|----------------------------|-------------------------|--------------|
| ASSETS                                  |                                     |                            |                         |              |
| Current Assets