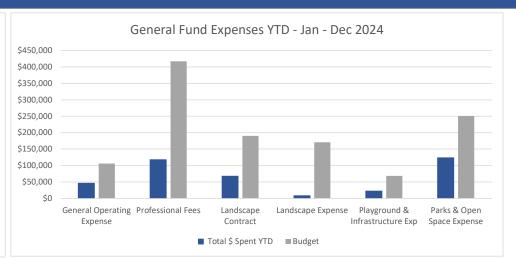

| 700.00           |          |           |        |
| TOTAL         |            |                |                  |          | 0.00      | 700.00 |

# Roxborough Village Metro District Executive Summary

As of May 31st, 2024

## Summary

The district received a Property Tax and Specific Ownership Tax payment totaling \$128,960 in May. Fieldwork for the 2023 audit is nearly complete with just a few outstanding items pending. Currenlty there are no concerns regarding large changes, and Gemsbok will keep the board informed of any pertinent requests or questions regarding the audit.

# **Key Performance Metrics**



Cash balances increased slightly compared to last month. We expect cash balances to remain fairly consistent for the remainder of the year.





#### Income & Expenses





Legal expenses were not received before the financials were prepared and a placeholder has been added. Actual amounts will be updated once the invoice is received. Playground and infrastructure expenses increased due to the baseball field improvements, otherwise expenses remained consistent this month. As the year progresses we will monitor expense trends for 2024 to budget as well as in comparison to historical years.

#### Accounts Payable



Based on the current reporting, 0% of Accounts Payable are over 45 days past due which is again lower than last month. The total value of the past due bills through May are \$0. The value of the current bills are \$56,703.91. We will continue to work with the board to provide transparency on all district bills received.

## **Revenue and Expense T