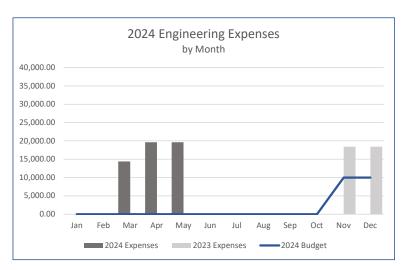

laceholder has been added. Actual amounts will be updated once the invoice is received. Playground and infrastructure expenses increased due to the baseball field improvements, otherwise expenses remained consistent this month. As the year progresses we will monitor expense trends for 2024 to budget as well as in comparison to historical years.

#### Accounts Payable



Based on the current reporting, 0% of Accounts Payable are over 45 days past due which is again lower than last month. The total value of the past due bills through May are \$0. The value of the current bills are \$56,703.91. We will continue to work with the board to provide transparency on all district bills received.

## **Revenue and Expense Trends by Type**

As of May 31st, 2024

#### Revenue





#### Expenses





















#### Chatfield Farms Revenue vs. Expenses

Per the Chatfield Farms Reimbursement Agreement, Chatfield Farms revenue cannot exceed expenses. Below is an annual revenue vs. expense tracker which will be updated monthly to track where Chatfield Farms stands in regard to the threshold.



| A3 01 May 31, 2024                      | 100-General Fund                    | 200 - Capital Project Fund | 300 - Debt Service Fund | TOTAL        |
|-----------------------------------------|-------------------------------------|----------------------------|-------------------------|--------------|
| ASSETS                                  |                                     |                            |                         |              |
| Current Assets                          |