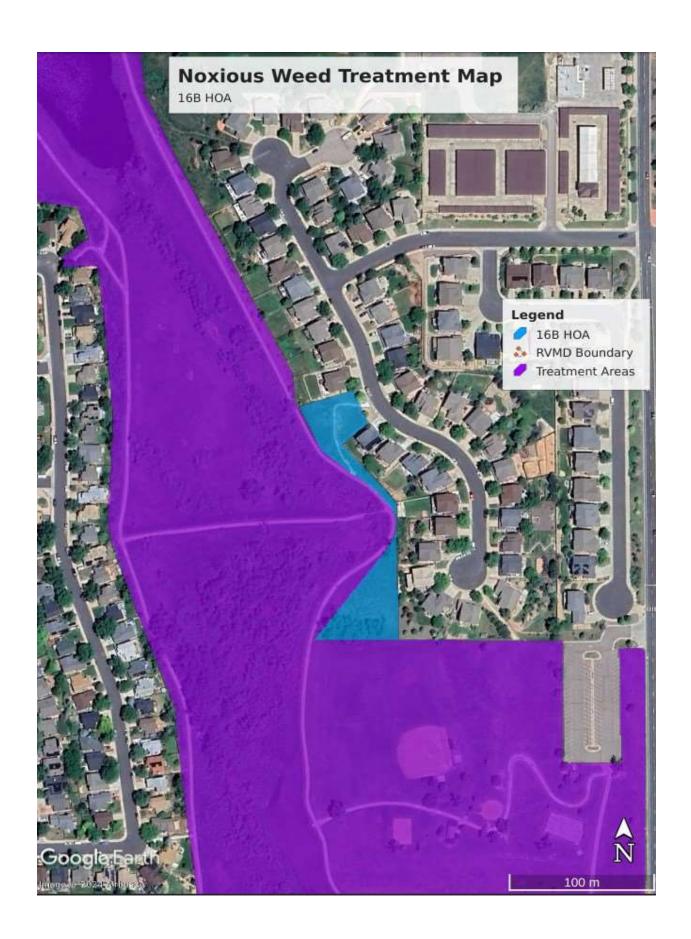

#### Additional Areas - Management Started in 2022 and 2024.

|                                                                    | Weed and Native Plant Management Program                                                                                                                                                                                                                                            |                |
|--------------------------------------------------------------------|-------------------------------------------------------------------------------------------------------------------------------------------------------------------------------------------------------------------------------------------------------------------------------------|----------------|
| Rampart Range<br>Power Lines*<br>(10.73 land acres)<br>2022        | 2 broadcast or 3 spot herbicide applications using the best available management practices for the selected weeds being sprayed. See image below. Higher cost this year are due to the amount of weeds found in the area last year (2nd year managed) and 3-5 acres of disturbance. | \$5,500<br>NTE |
| Arrowhead Shores - Pulte* (2.11 acres + 2.4 acres added 2024) 2022 | 3 spot herbicide applications using the best available management practices for the selected weeds being sprayed. Careful spraying required because of last years seeding. See image below. Other areas along eastern and northern property boundaries.                             | \$2,750<br>NTE |
| Roxborough<br>Expansion North<br>(10.3 acres)<br>2024              | 2 broadcast or 3 spot herbicide applications using<br>the best available management practices for the<br>selected weeds being sprayed. Extremely careful<br>applications need to be made adjacent to canal<br>banks.                                                                | \$5,000<br>NTE |
| 16B HOA                                                            | 3 spot herbicide applications using the best available management practices for the selected weeds being sprayed. (Added to scope in 2024)                                                                                                                                          | \$2,000<br>NTE |
| Total                                                              |                                                                                                                                                                                                                                                                                     | \$15,250       |