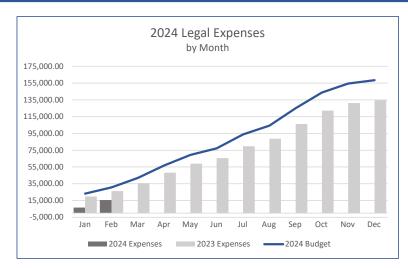

amount of \$12,592.





### Income & Expenses





Legal expenses were not received before the financials were prepared and a placeholder has been added. Actual amounts will be updated once the invoice is received. As the year progresses we will monitor expense trends for 2024 to budget as well as in comparison to historical years.

### Accounts Payable



Based on the current reporting, 68% of Accounts Payable are over 45 days past due which is slightly higher than last month. The total value of the past due bills through February are \$67,066. The value of the current bills are \$14,798. We will continue to work with the board to provide transparency on all district bills received.

### **Revenue and Expense Trends by Type**

As of February 29, 2024

#### Revenue





#### Expenses





















#### Chatfield Farms Revenue vs. Expenses

Per the Chatfield Farms Reimbursement Agreement, Chatfield Farms revenue cannot exceed expenses. Below is an annual revenue vs. expense tracker which will be updated monthly to track where Chatfield Farms stands in regard to the threshold.



|                                     | 100-General Fund | 200 - Capital Project Fund | 300 - Debt Service Fund | TOTAL        |
|-------------------------------------|------------------|----------------------------|-------------------------|--------------|
| ASSETS                              |                  |                            |                         |              |
| Current Assets                      |                  |                            |