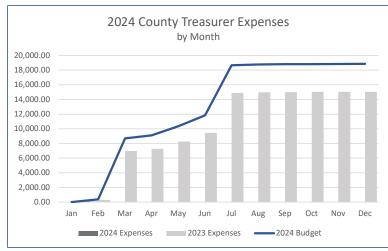

t of \$12,592.





### Income & Expenses





Legal expenses were not received before the financials were prepared and a placeholder has been added. Actual amounts will be updated once the invoice is received. As the year progresses we will monitor expense trends for 2024 to budget as well as in comparison to historical years.

### Accounts Payable



Based on the current reporting, 68% of Accounts Payable are over 45 days past due which is slightly higher than last month. The total value of the past due bills through February are \$67,066. The value of the current bills are \$14,798. We will continue to work with the board to provide transparency on all district bills received.

### **Revenue and Expense Trends by Type**

As of February 29, 2024

#### Revenue





#### Expenses





















#### Chatfield Farms Revenue vs. Expenses

Per the Chatfield Farms Reimbursement Agreement, Chatfield Farms revenue cannot exceed expenses. Below is an annual revenue vs. expense tracker which will be updated monthly to track where Chatfield Farms stands in regard to the threshold.



|                                     | 100-General Fund | 200 - Capital Project Fund | 300 - Debt Service Fund | TOTAL        |
|-------------------------------------|------------------|----------------------------|-------------------------|--------------|
| ASSETS                              |                  |                            |                         |              |
| Current Assets                      |                  |                            |                         |