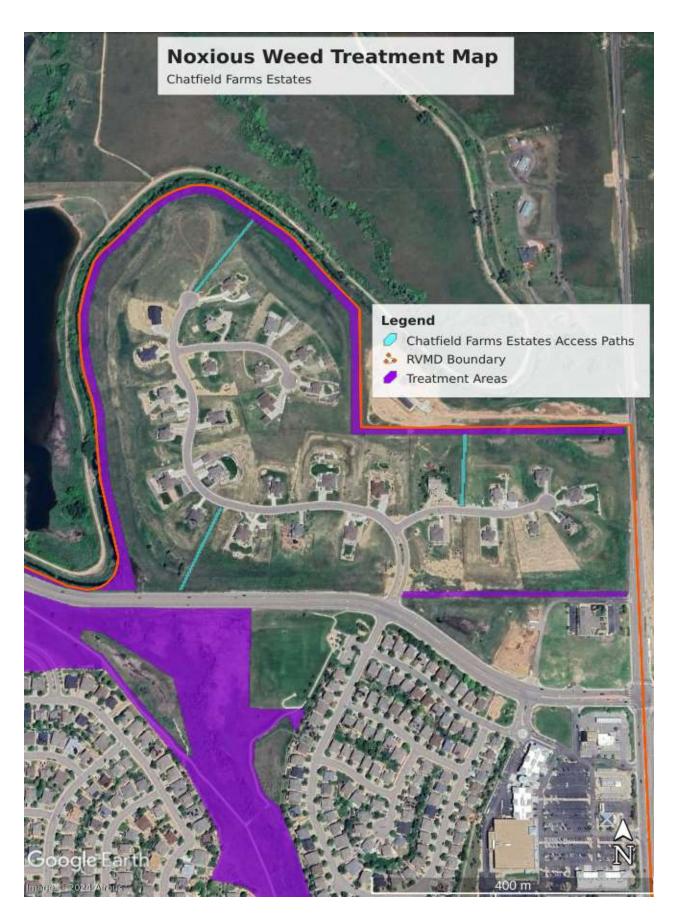

#### Weed and Native Plant Management Program Options and Costs for 2024

|                                                              | Weed and Native Plant Management Program                                                                                                                                                                                                   |                          |
|--------------------------------------------------------------|--------------------------------------------------------------------------------------------------------------------------------------------------------------------------------------------------------------------------------------------|--------------------------|
| Southern Open<br>Space Areas*<br>(57.15 land acres)          | 2 broadcast or 3 spot herbicide applications using the best available management practices for the selected weeds being sprayed. See image below.  Now includes Wetland Tract & Marmot Ridge Park                                          | \$19,500<br>NTE          |
| Chatfield Farms<br>Open Space<br>Areas*<br>(38.3 land acres) | 2 broadcast or 3 spot herbicide applications using the best available management practices for the selected weeds being sprayed. See images below.  Now includes selected cattail management in lower stream and outlet to detention pond. | \$8,950<br>NTE           |
| Southern<br>Hogback Open<br>Space Area*<br>(63.7 land acres) | 2 spot herbicide applications using the best available management practices for the selected weeds being sprayed. See image below.                                                                                                         | \$7,500<br>NTE           |
| Roxborough<br>Village 7 Acre<br>Reservoir<br>(Crystal Lake)  | 3 spot herbicide applications using the best available management practices for the selected weeds being sprayed. (Added to scope in 2014)                                                                                                 | \$2,000<br>NTE           |
| Roadside Berm<br>on N. Rampart<br>Range Road<br>Total        | 2 spot herbicide applications using the best available management practices for the selected weeds being sprayed. (Added to scope in 2015)                                                                                                 | \$800<br>NTE<br>\$38,750 |

#### Additional Areas - Management Started in 2022 and 2024.

|                                                                    | Weed and Native Plant Management Program                                                                                                                                                                                                                                            |                |
|--------------------------------------------------------------------|-------------------------------------------------------------------------------------------------------------------------------------------------------------------------------------------------------------------------------------------------------------------------------------|----------------|
| Rampart Range<br>Power Lines*<br>(10.73 land acres)<br>2022        | 2 broadcast or 3 spot herbicide applications using the best available management practices for the selected weeds being sprayed. See image below. Higher cost this year are due to the amount of weeds found in the area last year (2nd year managed) and 3-5 acres of disturbance. | \$5,500<br>NTE |
| Arrowhead Shores - Pulte* (2.11 acres + 2.4 acres added 2024) 2022 | 3 spot herbicide applications using the best available management practices for the selected weeds being sprayed. Careful spraying required because of last years seeding. See image below. Other areas along eastern and northern property boundaries.                             | \$2,750<br>NTE |
| Roxborough<br>Expansion North<br>(10.3 acres)<br>2024              | 2 broadcast or 3 spot herbicide applications using<br>the best available management practices for the<br>selected weeds being sprayed. Extremely careful<br>applications need to be made adjacent to canal<br>banks.                                                                | \$5,000<br>NTE |
| 16B HOA                                                            | 3 spot herbicide applications using the best available management practices for the selected weeds being sprayed. (Added to scope in 2024)                                                                                                                                          | \$2,000<br>NTE |
| Total                                                              |                                                                                                                                                                                                                                                                                     | \$15,250       |

<sup>\*</sup>To the extent possible, native wildflower and shrub populations that are susceptible to broadleaf herbicides will not be sprayed. NTE - not to exceed.

Rampart Range Rd. Power Lines (10.73 land acres)