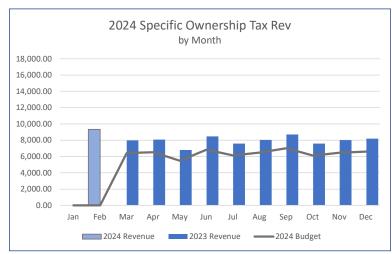

distribution in the amount of \$12,592.





### Income & Expenses





Legal expenses were not received before the financials were prepared and a placeholder has been added. Actual amounts will be updated once the invoice is received. As the year progresses we will monitor expense trends for 2024 to budget as well as in comparison to historical years.

### Accounts Payable



Based on the current reporting, 68% of Accounts Payable are over 45 days past due which is slightly higher than last month. The total value of the past due bills through February are \$67,066. The value of the current bills are \$14,798. We will continue to work with the board to provide transparency on all district bills received.

### **Revenue and Expense Trends by Type**

As of February 29, 2024

#### Revenue





#### Expenses





















#### Chatfield Farms Revenue vs. Expenses

Per the Chatfield Farms Reimbursement Agreement, Chatfield Farms revenue cannot exceed expenses. Below is an annual revenue vs. expense tracker which will be updated monthly to track where Chatfield Farms stands in regard to the threshold.



|                                     | 100-General Fund | 200 - Capital Project Fund | 300 - Debt Service Fund | TOTAL        |
|-------------------------------------|------------------|----------------------------|-------------------------|--------------|
| ASSETS                              |                  |                            |                         |              |
| Current Assets                      |                  |                            |