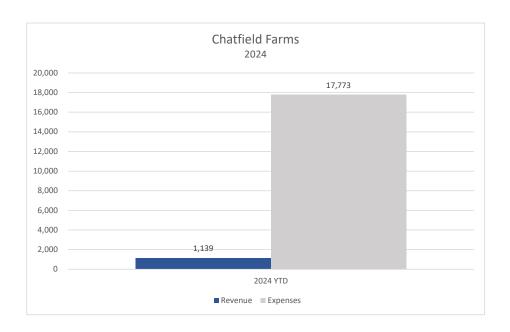

<u>Capital Contributions for Chatfield Farms</u>: The Board tabled discussion on this matter.

<u>Use of Safety Grant Funds</u>: The Board discussed the use of the Safety Grant Funds. No action was taken at this time.