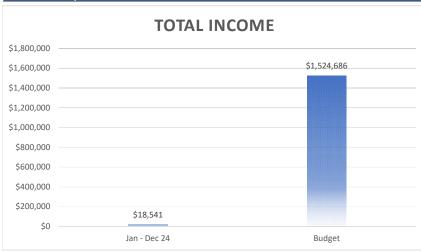

2024

### Summary

The district received a Property Tax and Specific Ownership Tax payment totaling \$13,499 in February. Tax payments received in January 2024 for the 2023 tax year have been accrued back to December of 2023. The Board reviewed and approved the audit proposal for 2023 and Gemsbok will be sending over the formal engagement letter for the Board to sign this week. Gemsbok will continue to work with the auditor and Board to provide the requested documents for the audit.

### **Key Performance Metrics**



Cash balances are expected to increase now that we are into 2024 with a large Property Tax and Specific Ownership Tax payment expected in March in the amount of \$586,888 as well as a Conservation Trust Fund distribution in the amount of \$12,592.





### Income & Expenses





Legal expenses were not received before the financials were prepared and a placeholder has been added. Actual amounts will be updated once the invoice is received. As the year progresses we will monitor expense trends for 2024 to budget as well as in comparison to historical years.

### Accounts Payable



Based on the current reporting, 68% of Accounts Payable are over 45 days past due which is slightly higher than last month. The total value of the past due bills through February are \$67,066. The value of the current bills are \$14,798. We will continue to work with the board to provide transparency on all district bills received.

### **Revenue and Expense Trends by Type**

As of February 29, 2024

#### Revenue





#### Expenses





















#### Chatfield Farms Revenue vs