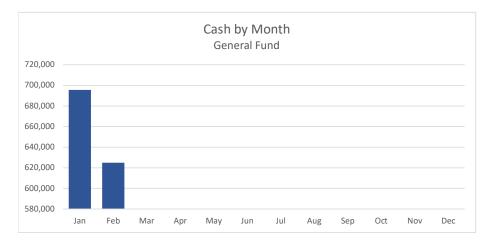

# Roxborough Village Metro District A/P Aging Summary As of February 29, 2024

|                                           | Current   | 1 - 45    | 46 - 90   | > 90      | TOTAL     |
|-------------------------------------------|-----------|-----------|-----------|-----------|-----------|
| Bill.com LLC                              | 564.33    | 0.00      | 0.00      | 0.00      | 564.33    |
| Consolidated Divisions Inc                | 1,079.13  | 11,219.00 | 25,700.31 | 17,133.54 | 55,131.98 |
| CORE Electric Cooperative                 | 857.69    | 0.00      | 0.00      | 0.00      | 857.69    |
| Diversified Underground                   | 0.00      | 0.00      | 240.00    | 7,240.00  | 7,480.00  |
| Foothills Park & Recreation District      | 1,306.04  | 0.00      | 0.00      | 0.00      | 1,306.04  |
| Gemsbok Consulting Inc.                   | 1,645.00  | 0.00      | 0.00      | 0.00      | 1,645.00  |
| McBride Lighting, Inc.                    | 0.00      | 0.00      | 0.00      | 1,413.91  | 1,413.91  |
| Mission Communication LLC                 | 371.40    | 0.00      | 0.00      | 730.80    | 1,102.20  |
| Roxborough Metro District                 | 0.00      | 0.00      | 0.00      | 0.00      | 0.00      |
| SavATree, LLC                             | 0.00      | 0.00      | 3,389.00  | 0.00      | 3,389.00  |
| Special District Management Services, Inc | 8,925.54  | 0.00      | 0.00      | 0.00      | 8,925.54  |
| Utility Notification Center of Colorado   | 49.02     | 0.00      | 0.00      | 0.00      | 49.02     |
| TOTAL                                     | 14,798.15 | 11,219.00 | 29,329.31 | 26,518.25 | 81,864.71 |