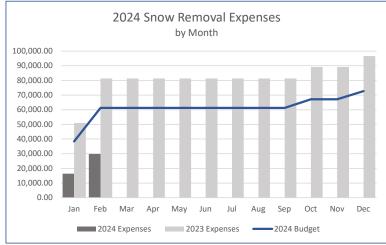

592.





### Income & Expenses





Legal expenses were not received before the financials were prepared and a placeholder has been added. Actual amounts will be updated once the invoice is received. As the year progresses we will monitor expense trends for 2024 to budget as well as in comparison to historical years.

### Accounts Payable



Based on the current reporting, 68% of Accounts Payable are over 45 days past due which is slightly higher than last month. The total value of the past due bills through February are \$67,066. The value of the current bills are \$14,798. We will continue to work with the board to provide transparency on all district bills received.

### **Revenue and Expense Trends by Type**

As of February 29, 2024

#### Revenue





#### Expenses





















#### Chatfield Farms Revenue vs. Expenses

Per the Chatfield Farms Reimbursement Agreement, Chatfield Farms revenue cannot exceed expenses. Below is an annual revenue vs. expense tracker which will be updated monthly to track where Chatfield Farms stands in regard to the threshold.



|                                     | 100-General Fund | 200 - Capital Project Fund | 300 - Debt Service Fund | TOTAL        |
|-------------------------------------|------------------|----------------------------|-------------------------|--------------|
| ASSETS                              |                  |                            |                         |              |
| Current Assets                      |                  |                            |                         |