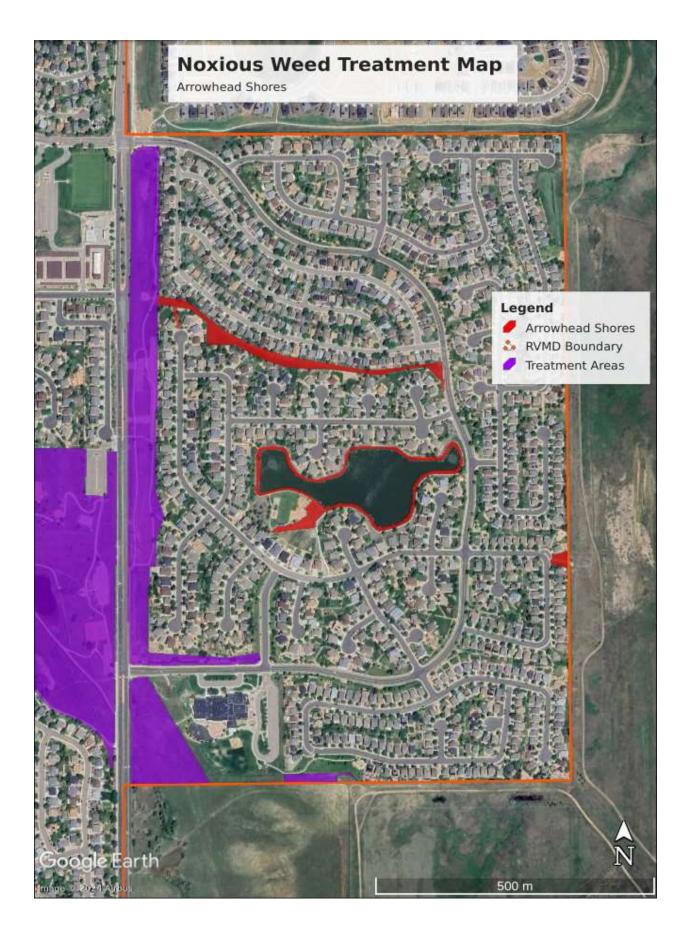

#### Additional Areas - Management Started in 2022 and 2024.

|                                                                    | Weed and Native Plant Management Program                                                                                                                                                                                                                                            |                |
|--------------------------------------------------------------------|-------------------------------------------------------------------------------------------------------------------------------------------------------------------------------------------------------------------------------------------------------------------------------------|----------------|
| Rampart Range<br>Power Lines*<br>(10.73 land acres)<br>2022        | 2 broadcast or 3 spot herbicide applications using the best available management practices for the selected weeds being sprayed. See image below. Higher cost this year are due to the amount of weeds found in the area last year (2nd year managed) and 3-5 acres of disturbance. | \$5,500<br>NTE |
| Arrowhead Shores - Pulte* (2.11 acres + 2.4 acres added 2024) 2022 | 3 spot herbicide applications using the best available management practices for the selected weeds being sprayed. Careful spraying required because of last years seeding. See image below. Other areas along eastern and northern property boundaries.                             | \$2,750<br>NTE |
| Roxborough<br>Expansion North<br>(10.3 acres)<br>2024              | 2 broadcast or 3 spot herbicide applications using<br>the best available management practices for the<br>selected weeds being sprayed. Extremely careful<br>applications need to be made adjacent to canal<br>banks.                                                                | \$5,000<br>NTE |
| 16B HOA                                                            | 3 spot herbicide applications using the best available management practices for the selected weeds being sprayed. (Added to scope in 2024)                                                                                                                                          | \$2,000<br>NTE |
| Total                                                              |                                                                                                                                                                                                                                                                                     | \$15,250       |

Arrowhead Shores (2.03 acres)

Roxborough Expansion North (acreage unknown)

Estimated Weed Management Costs Over Time. As weeds are controlled through time the seed bank in the soil is depleted and fewer weeds come up each year. Selective applications of herbicides give both native grasses and native wildflowers a competitive advantage, thereby increasing the beauty of the area and crowding out space for weeds. In highly infested sites or areas with extensive disturbance, ecological restoration is teamed with weed control to encourage the replacement of weeds with natives. With 2-3 herbicide application per year and a program to restore highly degraded areas, the costs for future control efforts will decline more quickly and it will cost the homeowner's association less money in the long-term than with an less aggressive management program.