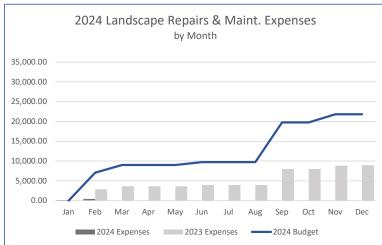

2,592.





### Income & Expenses





Legal expenses were not received before the financials were prepared and a placeholder has been added. Actual amounts will be updated once the invoice is received. As the year progresses we will monitor expense trends for 2024 to budget as well as in comparison to historical years.

### Accounts Payable



Based on the current reporting, 68% of Accounts Payable are over 45 days past due which is slightly higher than last month. The total value of the past due bills through February are \$67,066. The value of the current bills are \$14,798. We will continue to work with the board to provide transparency on all district bills received.

### **Revenue and Expense Trends by Type**

As of February 29, 2024

#### Revenue





#### Expenses





















#### Chatfield Farms Revenue vs. Expenses

Per the Chatfield Farms Reimbursement Agreement, Chatfield Farms revenue cannot exceed expenses. Below is an annual revenue vs. expense tracker which will be updated monthly to track where Chatfield Farms stands in regard to the threshold.



|                                     | 100-General Fund | 200 - Capital Project Fund | 300 - Debt Service Fund | TOTAL        |
|-------------------------------------|------------------|----------------------------|-------------------------|--------------|
| ASSETS                              |                  |                            |                         |              |
| Current Assets                      |                  |                            |                         |