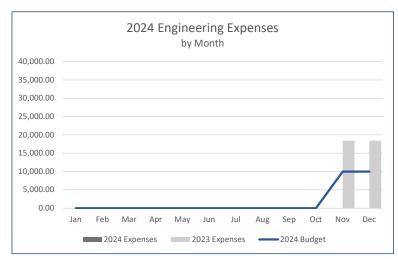

#### V. CONTRACTOR/CONSULTANT REPORTS

- A. Landscaping Updates- CDI Landscape, LLC (5 minutes)\*
  - 1) Monthly Report (to be distributed).
- B. Engineering Updates- Farnsworth (2 minutes)\*

that is included in the contract first, and then they will consider a second one if needed.

**Engineering Updates**: Director Glass provided an engineering update to the Board.