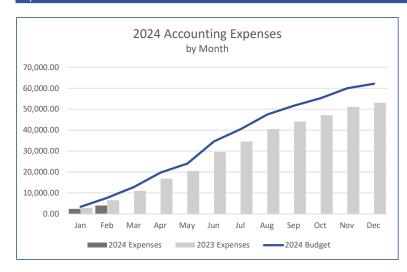

he amount of \$12,592.





### Income & Expenses





Legal expenses were not received before the financials were prepared and a placeholder has been added. Actual amounts will be updated once the invoice is received. As the year progresses we will monitor expense trends for 2024 to budget as well as in comparison to historical years.

### Accounts Payable



Based on the current reporting, 68% of Accounts Payable are over 45 days past due which is slightly higher than last month. The total value of the past due bills through February are \$67,066. The value of the current bills are \$14,798. We will continue to work with the board to provide transparency on all district bills received.

### **Revenue and Expense Trends by Type**

As of February 29, 2024

#### Revenue





#### Expenses





















#### Chatfield Farms Revenue vs. Expenses

Per the Chatfield Farms Reimbursement Agreement, Chatfield Farms revenue cannot exceed expenses. Below is an annual revenue vs. expense tracker which will be updated monthly to track where Chatfield Farms stands in regard to the threshold.



|                                     | 100-General Fund | 200 - Capital Project Fund | 300 - Debt Service Fund | TOTAL        |
|-------------------------------------|------------------|----------------------------|-------------------------|--------------|
| ASSETS                              |                  |                            |                         |              |
| Current Assets                      |                  |                            |