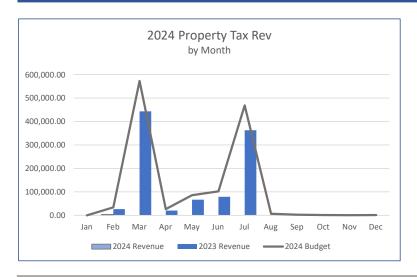

d distribution in the amount of \$12,592.





### Income & Expenses





Legal expenses were not received before the financials were prepared and a placeholder has been added. Actual amounts will be updated once the invoice is received. As the year progresses we will monitor expense trends for 2024 to budget as well as in comparison to historical years.

### Accounts Payable



Based on the current reporting, 68% of Accounts Payable are over 45 days past due which is slightly higher than last month. The total value of the past due bills through February are \$67,066. The value of the current bills are \$14,798. We will continue to work with the board to provide transparency on all district bills received.

### **Revenue and Expense Trends by Type**

As of February 29, 2024

#### Revenue





#### Expenses





















#### Chatfield Farms Revenue vs. Expenses

Per the Chatfield Farms Reimbursement Agreement, Chatfield Farms revenue cannot exceed expenses. Below is an annual revenue vs. expense tracker which will be updated monthly to track where Chatfield Farms stands in regard to the threshold.



|                                     | 100-General Fund | 200 - Capital Project Fund | 300 - Debt Service Fund | TOTAL        |
|-------------------------------------|------------------|----------------------------|-------------------------|--------------|
| ASSETS                              |                  |                            |                         |              |
| Current Assets                      |                  |                            |