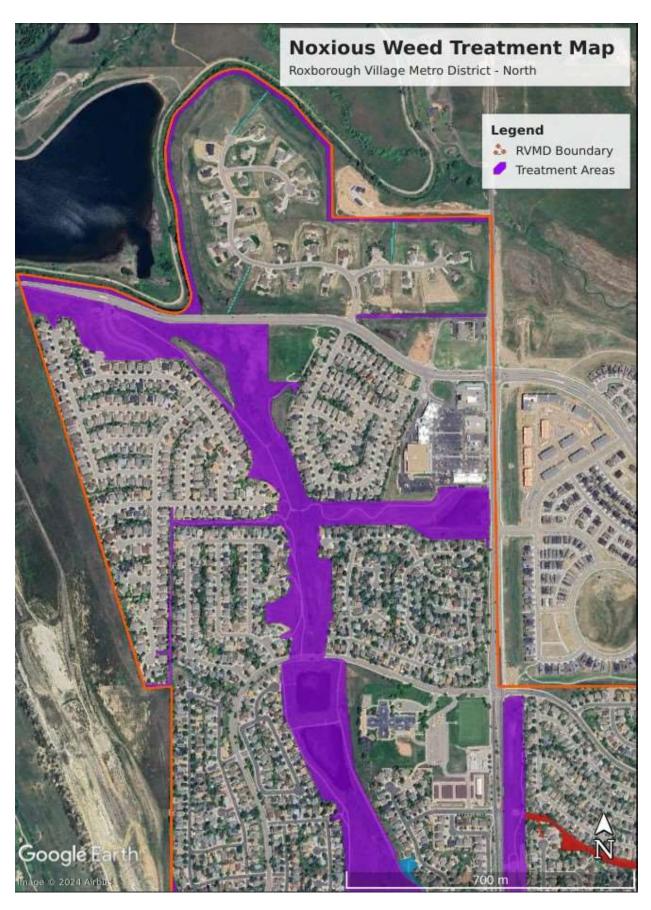

#### Weed and Native Plant Management Program Options and Costs for 2024

|                                                              | Weed and Native Plant Management Program                                                                                                                                                                                                   |                          |
|--------------------------------------------------------------|--------------------------------------------------------------------------------------------------------------------------------------------------------------------------------------------------------------------------------------------|--------------------------|
| Southern Open<br>Space Areas*<br>(57.15 land acres)          | 2 broadcast or 3 spot herbicide applications using the best available management practices for the selected weeds being sprayed. See image below.  Now includes Wetland Tract & Marmot Ridge Park                                          | \$19,500<br>NTE          |
| Chatfield Farms<br>Open Space<br>Areas*<br>(38.3 land acres) | 2 broadcast or 3 spot herbicide applications using the best available management practices for the selected weeds being sprayed. See images below.  Now includes selected cattail management in lower stream and outlet to detention pond. | \$8,950<br>NTE           |
| Southern<br>Hogback Open<br>Space Area*<br>(63.7 land acres) | 2 spot herbicide applications using the best available management practices for the selected weeds being sprayed. See image below.                                                                                                         | \$7,500<br>NTE           |
| Roxborough<br>Village 7 Acre<br>Reservoir<br>(Crystal Lake)  | 3 spot herbicide applications using the best available management practices for the selected weeds being sprayed. (Added to scope in 2014)                                                                                                 | \$2,000<br>NTE           |
| Roadside Berm<br>on N. Rampart<br>Range Road<br>Total        | 2 spot herbicide applications using the best available management practices for the selected weeds being sprayed. (Added to scope in 2015)                                                                                                 | \$800<br>NTE<br>\$38,750 |

#### Additional Areas - Management Started in 2022 and 2024.

|                                                                    | Weed and Native Plant Management Program                                                                                                                                                                                                                                            |                |
|--------------------------------------------------------------------|-------------------------------------------------------------------------------------------------------------------------------------------------------------------------------------------------------------------------------------------------------------------------------------|----------------|
| Rampart Range<br>Power Lines*<br>(10.73 land acres)<br>2022        | 2 broadcast or 3 spot herbicide applications using the best available management practices for the selected weeds being sprayed. See image below. Higher cost this year are due to the amount of weeds found in the area last year (2nd year managed) and 3-5 acres of disturbance. | \$5,500<br>NTE |
| Arrowhead Shores - Pulte* (2.11 acres + 2.4 acres added 2024) 2022 | 3 spot herbicide applications using the best available management practices for the selected weeds being sprayed. Careful spraying required because of last years seeding. See image below. Other areas along eastern and northern property boundaries.                             | \$2,750<br>NTE |
| Roxborough<br>Expansion North<br>(10.3 acres)<br>2024              | 2 broadcast or 3 spot herbicide applications using<br>the best available management practices for the<br>selected weeds being sprayed. Extremely careful<br>applications need to be made adjacent to canal<br>banks.                                                                | \$5,000<br>NTE |
| 16B HOA                                                            | 3 spot herbicide applications using the best available management practices for the selected weeds being sprayed. (Added to scope in 2024)                                                                                                                                          | \$2,000<br>NTE |
| Total                                                              |                                                                                                                                                                                                                                                                                     | \$15,250       |