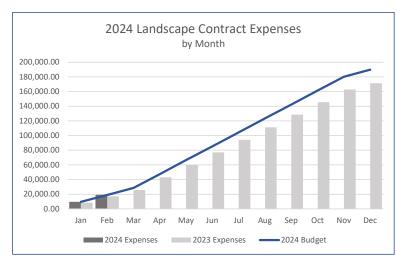

#### V. CONTRACTOR/CONSULTANT REPORTS

- A. Landscaping Updates- CDI Landscape, LLC (5 minutes)\*
  - 1) Monthly Report (to be distributed).
- B. Engineering Updates- Farnsworth (2 minutes)\*

#### CONTRACTOR/ CONSULTANT REPORTS

<u>Landscaping Updates</u>: The Board discussed the CDI Landscape, LLC updates.

**Monthly Report**: The Board reviewed the monthly report.

<u>Proposals for Pre-Emergent Weed Spray</u>: The Board reviewed the proposals for the pre-emergent weed spray. The Board asked CDI to do the pre-emergent

that is included in the contract first, and then they will consider a second one if needed.

**Engineering Updates**: Director Glass provided an engineering update to the Board.