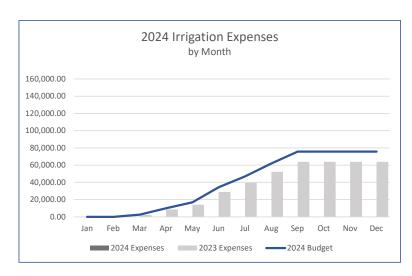

$12,592.





### Income & Expenses





Legal expenses were not received before the financials were prepared and a placeholder has been added. Actual amounts will be updated once the invoice is received. As the year progresses we will monitor expense trends for 2024 to budget as well as in comparison to historical years.

### Accounts Payable



Based on the current reporting, 68% of Accounts Payable are over 45 days past due which is slightly higher than last month. The total value of the past due bills through February are \$67,066. The value of the current bills are \$14,798. We will continue to work with the board to provide transparency on all district bills received.

### **Revenue and Expense Trends by Type**

As of February 29, 2024

#### Revenue





#### Expenses





















#### Chatfield Farms Revenue vs. Expenses

Per the Chatfield Farms Reimbursement Agreement, Chatfield Farms revenue cannot exceed expenses. Below is an annual revenue vs. expense tracker which will be updated monthly to track where Chatfield Farms stands in regard to the threshold.



|                                     | 100-General Fund | 200 - Capital Project Fund | 300 - Debt Service Fund | TOTAL        |
|-------------------------------------|------------------|----------------------------|-------------------------|--------------|
| ASSETS                              |                  |                            |                         |              |
| Current Assets                      |                  |                            |                         |