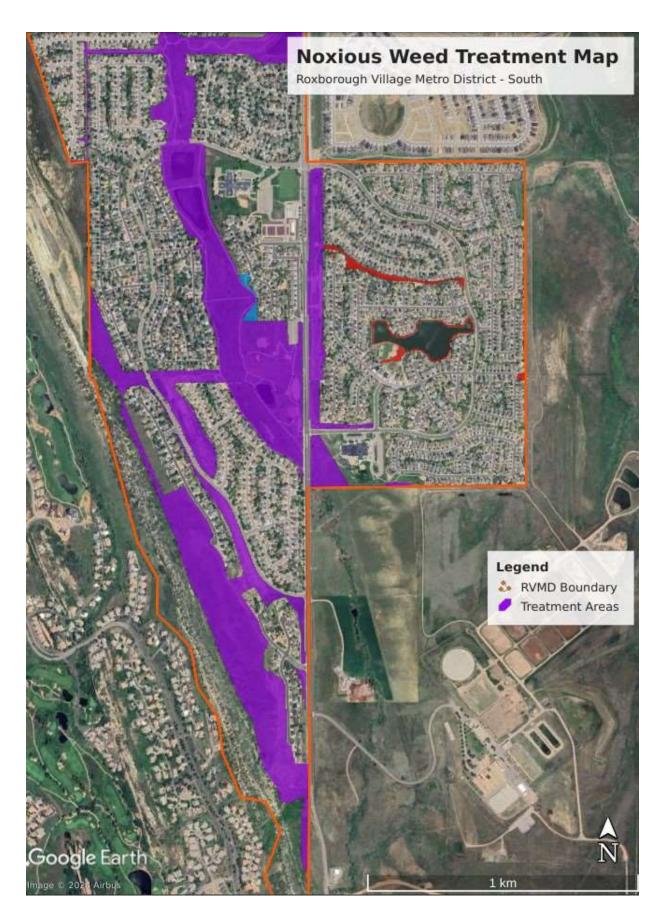

#### Weed and Native Plant Management Program Options and Costs for 2024

|                                                              | Weed and Native Plant Management Program                                                                                                                                                                                                   |                          |
|--------------------------------------------------------------|--------------------------------------------------------------------------------------------------------------------------------------------------------------------------------------------------------------------------------------------|--------------------------|
| Southern Open<br>Space Areas*<br>(57.15 land acres)          | 2 broadcast or 3 spot herbicide applications using the best available management practices for the selected weeds being sprayed. See image below.  Now includes Wetland Tract & Marmot Ridge Park                                          | \$19,500<br>NTE          |
| Chatfield Farms<br>Open Space<br>Areas*<br>(38.3 land acres) | 2 broadcast or 3 spot herbicide applications using the best available management practices for the selected weeds being sprayed. See images below.  Now includes selected cattail management in lower stream and outlet to detention pond. | \$8,950<br>NTE           |
| Southern<br>Hogback Open<br>Space Area*<br>(63.7 land acres) | 2 spot herbicide applications using the best available management practices for the selected weeds being sprayed. See image below.                                                                                                         | \$7,500<br>NTE           |
| Roxborough<br>Village 7 Acre<br>Reservoir<br>(Crystal Lake)  | 3 spot herbicide applications using the best available management practices for the selected weeds being sprayed. (Added to scope in 2014)                                                                                                 | \$2,000<br>NTE           |
| Roadside Berm<br>on N. Rampart<br>Range Road<br>Total        | 2 spot herbicide applications using the best available management practices for the selected weeds being sprayed. (Added to scope in 2015)                                                                                                 | \$800<br>NTE<br>\$38,750 |

#### Additional Areas - Management Started in 2022 and 2024.

|                                                                    | Weed and Native Plant Management Program                                                                                                                                                                                                                                            |                |
|--------------------------------------------------------------------|-------------------------------------------------------------------------------------------------------------------------------------------------------------------------------------------------------------------------------------------------------------------------------------|----------------|
| Rampart Range<br>Power Lines*<br>(10.73 land acres)<br>2022        | 2 broadcast or 3 spot herbicide applications using the best available management practices for the selected weeds being sprayed. See image below. Higher cost this year are due to the amount of weeds found in the area last year (2nd year managed) and 3-5 acres of disturbance. | \$5,500<br>NTE |
| Arrowhead Shores - Pulte* (2.11 acres + 2.4 acres added 2024) 2022 | 3 spot herbicide applications using the best available management practices for the selected weeds being sprayed. Careful spraying required because of last years seeding. See image below. Other areas along eastern and northern property boundaries.                             | \$2,750<br>NTE |
| Roxborough<br>Expansion North<br>(10.3 acres)<br>2024              | 2 broadcast or 3 spot herbicide applications using<br>the best available management practices for the<br>selected weeds being sprayed. Extremely careful<br>applications need to be made adjacent to canal<br>banks.                                                                | \$5,000<br>NTE |
| 16B HOA                                                            | 3 spot herbicide applications using the best available management practices for the selected weeds being sprayed. (Added to scope in 2024)                                                                                                                                          | \$2,000<br>NTE |
| Total                                                              |                                                                                                                                                                                                                                                                                     | \$15,250       |