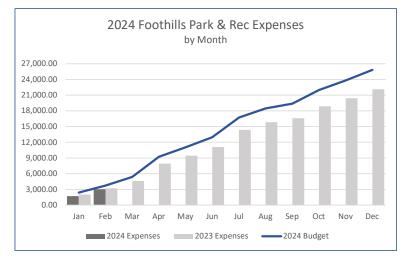

of \$12,592.





### Income & Expenses





Legal expenses were not received before the financials were prepared and a placeholder has been added. Actual amounts will be updated once the invoice is received. As the year progresses we will monitor expense trends for 2024 to budget as well as in comparison to historical years.

### Accounts Payable



Based on the current reporting, 68% of Accounts Payable are over 45 days past due which is slightly higher than last month. The total value of the past due bills through February are \$67,066. The value of the current bills are \$14,798. We will continue to work with the board to provide transparency on all district bills received.

### **Revenue and Expense Trends by Type**

As of February 29, 2024

#### Revenue





#### Expenses





















#### Chatfield Farms Revenue vs. Expenses

Per the Chatfield Farms Reimbursement Agreement, Chatfield Farms revenue cannot exceed expenses. Below is an annual revenue vs. expense tracker which will be updated monthly to track where Chatfield Farms stands in regard to the threshold.



|                                     | 100-General Fund | 200 - Capital Project Fund | 300 - Debt Service Fund | TOTAL        |
|-------------------------------------|------------------|----------------------------|-------------------------|--------------|
| ASSETS                              |                  |                            |                         |              |
| Current Assets                      |                  |                            |                         |