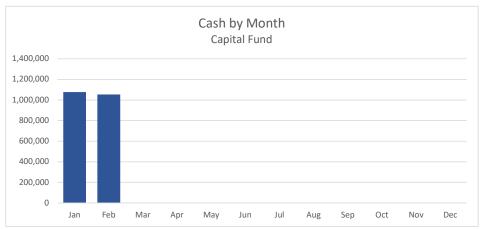

# Roxborough Village Metro District A/P Aging Summary As of February 29, 2024

|                                           | Current   | 1 - 45    | 46 - 90   | > 90      | TOTAL     |
|-------------------------------------------|-----------|-----------|-----------|-----------|-----------|
| Bill.com LLC                              | 564.33    | 0.00      | 0.00      | 0.00      | 564.33    |
| Consolidated Divisions Inc                | 1,079.13  | 11,219.00 | 25,700.31 | 17,133.54 | 55,131.98 |
| CORE Electric Cooperative                 | 857.69    | 0.00      | 0.00      | 0.00      | 857.69    |
| Diversified Underground                   | 0.00      | 0.00      | 240.00    | 7,240.00  | 7,480.00  |
| Foothills Park & Recreation District      | 1,306.04  | 0.00      | 0.00      | 0.00      | 1,306.04  |
| Gemsbok Consulting Inc.                   | 1,645.00  | 0.00      | 0.00      | 0.00      | 1,645.00  |
| McBride Lighting, Inc.                    | 0.00      | 0.00      | 0.00      | 1,413.91  | 1,413.91  |
| Mission Communication LLC                 | 371.40    | 0.00      | 0.00      | 730.80    | 1,102.20  |
| Roxborough Metro District                 | 0.00      | 0.00      | 0.00      | 0.00      | 0.00      |
| SavATree, LLC                             | 0.00      | 0.00      | 3,389.00  | 0.00      | 3,389.00  |
| Special District Management Services, Inc | 8,925.54  | 0.00      | 0.00      | 0.00      | 8,925.54  |
| Utility Notification Center of Colorado   | 49.02     | 0.00      | 0.00      | 0.00      | 49.02     |
| TOTAL                                     | 14,798.15 | 11,219.00 | 29,329.31 | 26,518.25 | 81,864.71 |