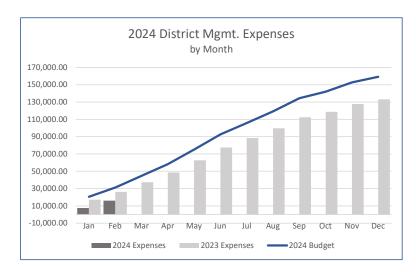

mount of \$12,592.





### Income & Expenses





Legal expenses were not received before the financials were prepared and a placeholder has been added. Actual amounts will be updated once the invoice is received. As the year progresses we will monitor expense trends for 2024 to budget as well as in comparison to historical years.

### Accounts Payable



Based on the current reporting, 68% of Accounts Payable are over 45 days past due which is slightly higher than last month. The total value of the past due bills through February are \$67,066. The value of the current bills are \$14,798. We will continue to work with the board to provide transparency on all district bills received.

### **Revenue and Expense Trends by Type**

As of February 29, 2024

#### Revenue





#### Expenses





















#### Chatfield Farms Revenue vs. Expenses

Per the Chatfield Farms Reimbursement Agreement, Chatfield Farms revenue cannot exceed expenses. Below is an annual revenue vs. expense tracker which will be updated monthly to track where Chatfield Farms stands in regard to the threshold.



|                                     | 100-General Fund | 200 - Capital Project Fund | 300 - Debt Service Fund | TOTAL        |
|-------------------------------------|------------------|----------------------------|-------------------------|--------------|
| ASSETS                              |                  |                            |                         |              |
| Current Assets                      |                  |                            |