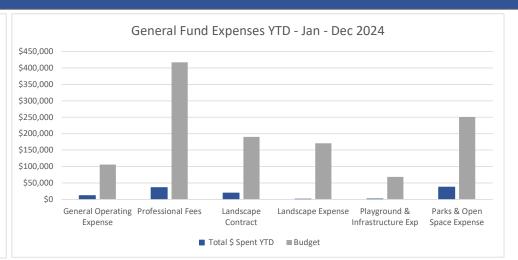

24

### Summary

The district received a Property Tax and Specific Ownership Tax payment totaling \$13,499 in February. Tax payments received in January 2024 for the 2023 tax year have been accrued back to December of 2023. The Board reviewed and approved the audit proposal for 2023 and Gemsbok will be sending over the formal engagement letter for the Board to sign this week. Gemsbok will continue to work with the auditor and Board to provide the requested documents for the audit.

### **Key Performance Metrics**



Cash balances are expected to increase now that we are into 2024 with a large Property Tax and Specific Ownership Tax payment expected in March in the amount of \$586,888 as well as a Conservation Trust Fund distribution in the amount of \$12,592.





### Income & Expenses





Legal expenses were not received before the financials were prepared and a placeholder has been added. Actual amounts will be updated once the invoice is received. As the year progresses we will monitor expense trends for 2024 to budget as well as in comparison to historical years.

### Accounts Payable



Based on the current reporting, 68% of Accounts Payable are over 45 days past due which is slightly higher than last month. The total value of the past due bills through February are \$67,066. The value of the current bills are \$14,798. We will continue to work with the board to provide transparency on all district bills received.

### **Revenue and Expense Trends by Type**

As of February 29, 2024

#### Revenue





#### Expenses





















#### Chatfield Farms Revenue vs.