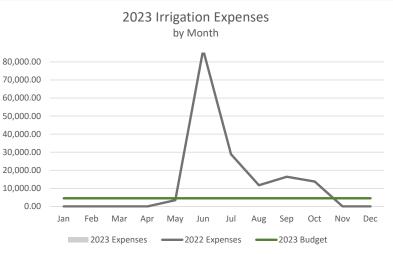

in line for February. As the year progresses we will continue to monitor expense trends for 2023 as well as in comparison to historical years. The new revenue and expense graphs will be able to assist in monitoring these trends as the months progress.



Based on the current reporting, 16% of Accounts Payable are over 45 days past due which is down 38% from last month. The total value of the past due bills through February are \$96,883.9% The value of the current bills are \$53,865.54.

The Metco claim was settled at \$20,000.00 and paid in full at the end of February. Gemsbok will continue to work with the board on AP approval processes to keep old AP percentages low.

#### **Revenue and Expense Trends by Type**

As of February 28, 2023

#### Revenue





#### Expenses























#### Chatfield Farms Revenue vs. Expenses

Per the Chatfield Farms Reimbursement Agreement, Chatfield Farms revenue cannot exceed expenses. Below is an annual revenue vs. expense tracker which will be updated monthly to ensure Chatfield Farms stays within the threshold.



| Roxborough Village Metro District       |                  |                             |                          | 8:11 AM                |
|-----------------------------------------|------------------|-----------------------------|--------------------------|------------------------|
| Balance Sheet by Class                  |                  |                             |                          |                        |
|                                         |                  |