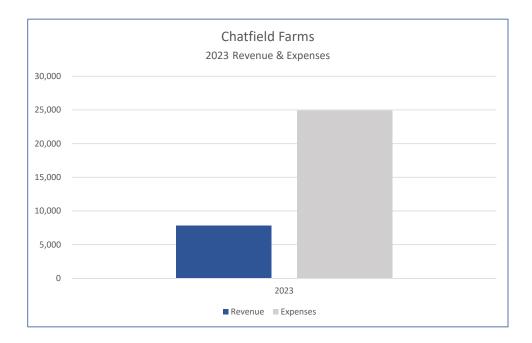

Roxborough Village Metropolitan District March 21, 2023 Notice and Agenda Page 3

- C. General Updates regarding ongoing projects: 1. Chatfield Farms planter facade replacement. 2. Electrical fixes on Rampart median. 3. Pickle ball court lining (enclosure). 4. Playground repairs (to be distributed) 5. RWSD reclamation of construction staging area D. Review and approve proposals for tree care (enclosures) E. Other. **ENGINEERING MATTERS** A. Other LEGAL MATTERS A. Discussion regarding required signatures on Board approved resolutions. B. Discuss update on options for addressing Sturgeon Electric failure to pay for main line repairs.
- C. Discuss RWSD installation of fence around pump station.
- D. Meeting Code of Conduct review and approval (enclosure).