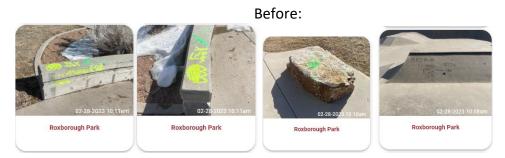

Roxborough Village Metropolitan District March 21, 2023 Notice and Agenda Page 3

- C. General Updates regarding ongoing projects: 1. Chatfield Farms planter facade replacement. 2. Electrical fixes on Rampart median. 3. Pickle ball court lining (enclosure). 4. Playground repairs (to be distributed) 5. RWSD reclamation of construction staging area D. Review and approve proposals for tree care (enclosures) E. Other. **ENGINEERING MATTERS** A. Other LEGAL MATTERS A. Discussion regarding required signatures on Board approved resolutions. B. Discuss update on options for addressing Sturgeon Electric failure to pay for main line repairs.
- C. Discuss RWSD installation of fence around pump station.
- D. Meeting Code of Conduct review and approval (enclosure).