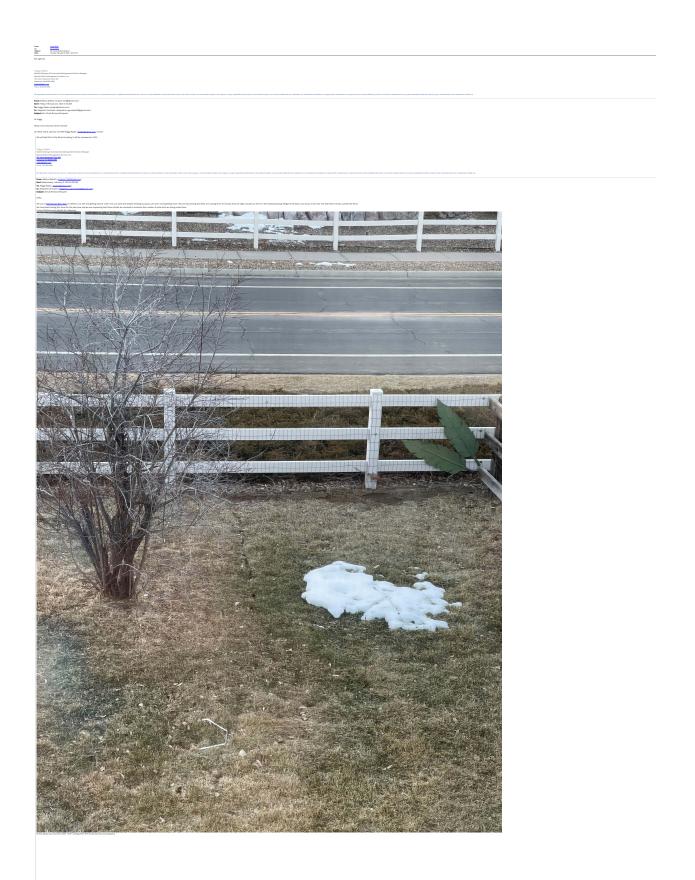

#### III. PUBLIC COMMENTS/HOMEOWNER REQUESTS

- A. Homeowner Request
  - a. Shrub removal request to address vole infestation (enclosure).

IV. CONSENT AGENDA – These items are considered to be routine and will be approved and/or ratified by one motion. There will be no separate discussion of these items unless a Board Member so requests, in which event, the item will be removed from the Consent Agenda and considered on the Regular Agenda.