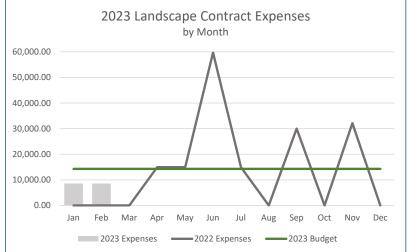

back in line for February. As the year progresses we will continue to monitor expense trends for 2023 as well as in comparison to historical years. The new revenue and expense graphs will be able to assist in monitoring these trends as the months progress.



Based on the current reporting, 16% of Accounts Payable are over 45 days past due which is down 38% from last month. The total value of the past due bills through February are \$96,883.9% The value of the current bills are \$53,865.54.

The Metco claim was settled at \$20,000.00 and paid in full at the end of February. Gemsbok will continue to work with the board on AP approval processes to keep old AP percentages low.

#### **Revenue and Expense Trends by Type**

As of February 28, 2023

#### Revenue





#### Expenses























#### Chatfield Farms Revenue vs. Expenses

Per the Chatfield Farms Reimbursement Agreement, Chatfield Farms revenue cannot exceed expenses. Below is an annual revenue vs. expense tracker which will be updated monthly to ensure Chatfield Farms stays within the threshold.



| Roxborough Village Metro District       |                  |                             |                          | 8:11 AM                |
|-----------------------------------------|------------------|-----------------------------|--------------------------|------------------------|
| Balance Sheet by Class                  |                  |                             |                          |                        |
|                                         |                  |