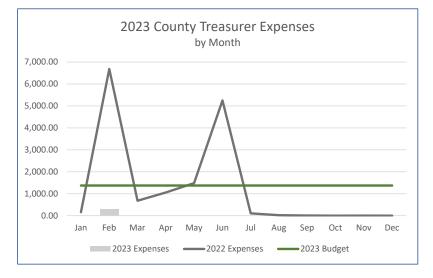

fallen back in line for February. As the year progresses we will continue to monitor expense trends for 2023 as well as in comparison to historical years. The new revenue and expense graphs will be able to assist in monitoring these trends as the months progress.



Based on the current reporting, 16% of Accounts Payable are over 45 days past due which is down 38% from last month. The total value of the past due bills through February are \$96,883.9% The value of the current bills are \$53,865.54.

The Metco claim was settled at \$20,000.00 and paid in full at the end of February. Gemsbok will continue to work with the board on AP approval processes to keep old AP percentages low.

#### **Revenue and Expense Trends by Type**

As of February 28, 2023

#### Revenue





#### Expenses























#### Chatfield Farms Revenue vs. Expenses

Per the Chatfield Farms Reimbursement Agreement, Chatfield Farms revenue cannot exceed expenses. Below is an annual revenue vs. expense tracker which will be updated monthly to ensure Chatfield Farms stays within the threshold.



| Roxborough Village Metro District       |                  |                             |                          | 8:11 AM                |
|-----------------------------------------|------------------|-----------------------------|--------------------------|------------------------|
| Balance Sheet by Class                  |                  |                             |                          |                        |
|                                         |                  |