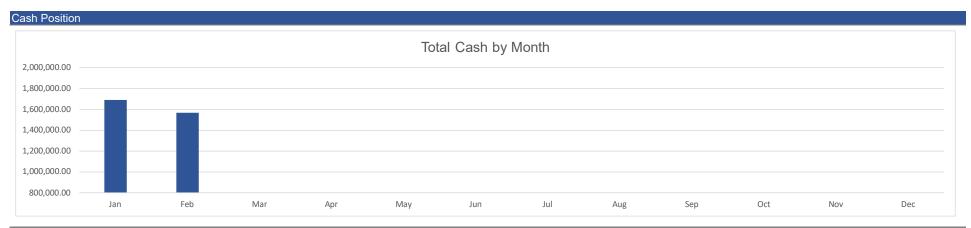

| Fund         | Period Ending<br>February 28, 2023 |
|--------------|------------------------------------|
| Total Claims | \$ 149,861.47                      |

B. Review and accept unaudited financial report for the period ending February 28, 2023 (enclosure).