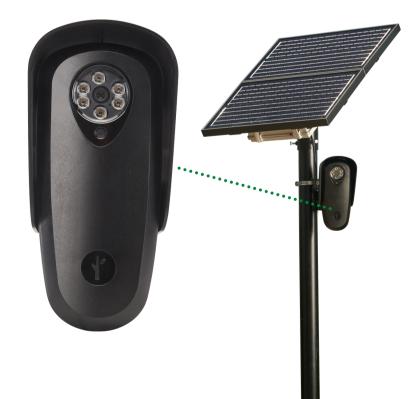

#### VIII. DIRECTOR MATTERS

- A. Discuss Flock cameras and installing cameras in problem spots (enclosure).
- B. Discuss getting people to do various small jobs (fence repair, paint, etc.)
- C. Discuss creating a public calendar file.
- D. Discuss updating mosquito treatment maps/scope (enclosure)
- E. Discuss proposed revisions to softball field reservation forms (enclosure).
- F. Discuss proposed update to the Rules & Regs regarding Vehicles 1.17 (enclosure).
- G. Discuss proposed Public Meeting Notice, Agenda, Meeting Packet and Director, Consultant, or Vendor Expectations (enclosure).