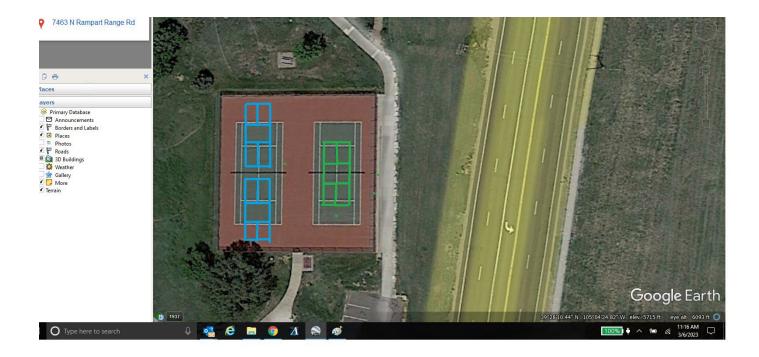

Roxborough Village Metropolitan District March 21, 2023 Notice and Agenda Page 3

- C. General Updates regarding ongoing projects: 1. Chatfield Farms planter facade replacement. 2. Electrical fixes on Rampart median. 3. Pickle ball court lining (enclosure). 4. Playground repairs (to be distributed) 5. RWSD reclamation of construction staging area D. Review and approve proposals for tree care (enclosures) E. Other. **ENGINEERING MATTERS** A. Other LEGAL MATTERS A. Discussion regarding required signatures on Board approved resolutions. B. Discuss update on options for addressing Sturgeon Electric failure to pay for main line repairs.
- C. Discuss RWSD installation of fence around pump station.
- D. Meeting Code of Conduct review and approval (enclosure).