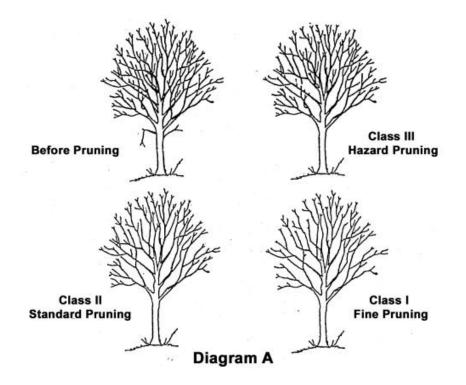

Roxborough Village Metropolitan District March 21, 2023 Notice and Agenda Page 3

- C. General Updates regarding ongoing projects: 1. Chatfield Farms planter facade replacement. 2. Electrical fixes on Rampart median. 3. Pickle ball court lining (enclosure). 4. Playground repairs (to be distributed) 5. RWSD reclamation of construction staging area D. Review and approve proposals for tree care (enclosures) E. Other. **ENGINEERING MATTERS** A. Other LEGAL MATTERS A. Discussion regarding required signatures on Board approved resolutions. B. Discuss update on options for addressing Sturgeon Electric failure to pay for main line repairs.
- C. Discuss RWSD installation of fence around pump station.
- D. Meeting Code of Conduct review and approval (enclosure).