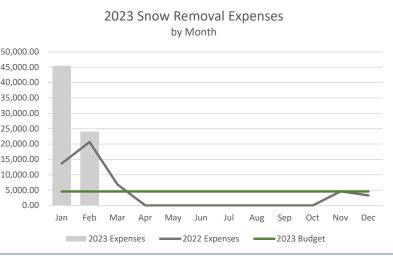

line for February. As the year progresses we will continue to monitor expense trends for 2023 as well as in comparison to historical years. The new revenue and expense graphs will be able to assist in monitoring these trends as the months progress.



Based on the current reporting, 16% of Accounts Payable are over 45 days past due which is down 38% from last month. The total value of the past due bills through February are \$96,883.9% The value of the current bills are \$53,865.54.

The Metco claim was settled at \$20,000.00 and paid in full at the end of February. Gemsbok will continue to work with the board on AP approval processes to keep old AP percentages low.

#### **Revenue and Expense Trends by Type**

As of February 28, 2023

#### Revenue





#### Expenses























#### Chatfield Farms Revenue vs. Expenses

Per the Chatfield Farms Reimbursement Agreement, Chatfield Farms revenue cannot exceed expenses. Below is an annual revenue vs. expense tracker which will be updated monthly to ensure Chatfield Farms stays within the threshold.



| Roxborough Village Metro District       |                  |                             |                          | 8:11 AM                |
|-----------------------------------------|------------------|-----------------------------|--------------------------|------------------------|
| Balance Sheet by Class                  |                  |                             |                          |                        |
|                                         |                  |