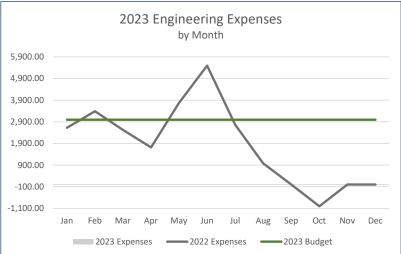

llen back in line for February. As the year progresses we will continue to monitor expense trends for 2023 as well as in comparison to historical years. The new revenue and expense graphs will be able to assist in monitoring these trends as the months progress.



Based on the current reporting, 16% of Accounts Payable are over 45 days past due which is down 38% from last month. The total value of the past due bills through February are \$96,883.9% The value of the current bills are \$53,865.54.

The Metco claim was settled at \$20,000.00 and paid in full at the end of February. Gemsbok will continue to work with the board on AP approval processes to keep old AP percentages low.

#### **Revenue and Expense Trends by Type**

As of February 28, 2023

#### Revenue





#### Expenses























#### Chatfield Farms Revenue vs. Expenses

Per the Chatfield Farms Reimbursement Agreement, Chatfield Farms revenue cannot exceed expenses. Below is an annual revenue vs. expense tracker which will be updated monthly to ensure Chatfield Farms stays within the threshold.



| Roxborough Village Metro District       |                  |                             |                          | 8:11 AM                |
|-----------------------------------------|------------------|-----------------------------|--------------------------|------------------------|
| Balance Sheet by Class                  |                  |                             |                          |                        |
|                                         |                  |