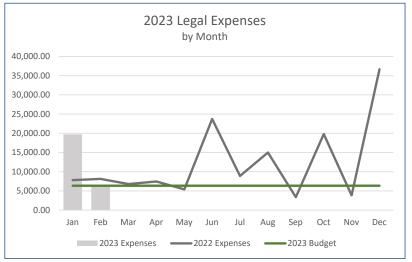

ave fallen back in line for February. As the year progresses we will continue to monitor expense trends for 2023 as well as in comparison to historical years. The new revenue and expense graphs will be able to assist in monitoring these trends as the months progress.



Based on the current reporting, 16% of Accounts Payable are over 45 days past due which is down 38% from last month. The total value of the past due bills through February are \$96,883.9% The value of the current bills are \$53,865.54.

The Metco claim was settled at \$20,000.00 and paid in full at the end of February. Gemsbok will continue to work with the board on AP approval processes to keep old AP percentages low.

#### **Revenue and Expense Trends by Type**

As of February 28, 2023

#### Revenue





#### Expenses























#### Chatfield Farms Revenue vs. Expenses

Per the Chatfield Farms Reimbursement Agreement, Chatfield Farms revenue cannot exceed expenses. Below is an annual revenue vs. expense tracker which will be updated monthly to ensure Chatfield Farms stays within the threshold.



| Roxborough Village Metro District       |                  |                             |                          | 8:11 AM                |
|-----------------------------------------|------------------|-----------------------------|--------------------------|------------------------|
| Balance Sheet by Class                  |                  |                             |                          |                        |
|                                         |                  |