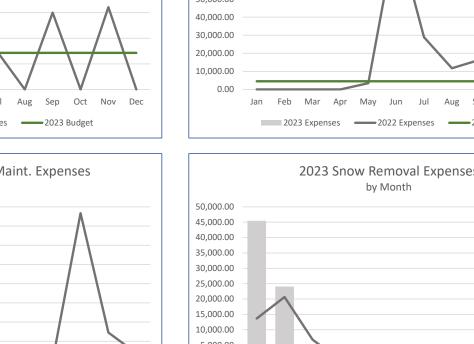

ack in line for February. As the year progresses we will continue to monitor expense trends for 2023 as well as in comparison to historical years. The new revenue and expense graphs will be able to assist in monitoring these trends as the months progress.



Based on the current reporting, 16% of Accounts Payable are over 45 days past due which is down 38% from last month. The total value of the past due bills through February are \$96,883.9% The value of the current bills are \$53,865.54.

The Metco claim was settled at \$20,000.00 and paid in full at the end of February. Gemsbok will continue to work with the board on AP approval processes to keep old AP percentages low.

#### **Revenue and Expense Trends by Type**

As of February 28, 2023

#### Revenue





#### Expenses























#### Chatfield Farms Revenue vs. Expenses

Per the Chatfield Farms Reimbursement Agreement, Chatfield Farms revenue cannot exceed expenses. Below is an annual revenue vs. expense tracker which will be updated monthly to ensure Chatfield Farms stays within the threshold.



| Roxborough Village Metro District       |                  |                             |                          | 8:11 AM                |
|-----------------------------------------|------------------|-----------------------------|--------------------------|------------------------|
| Balance Sheet by Class                  |                  |                             |                          |                        |
|                                         |                  |