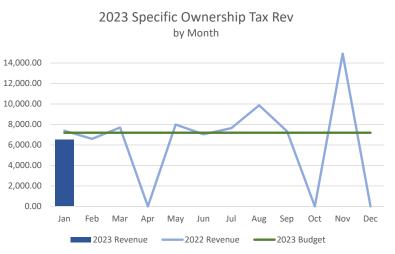

e in January, but have fallen back in line for February. As the year progresses we will continue to monitor expense trends for 2023 as well as in comparison to historical years. The new revenue and expense graphs will be able to assist in monitoring these trends as the months progress.



Based on the current reporting, 16% of Accounts Payable are over 45 days past due which is down 38% from last month. The total value of the past due bills through February are \$96,883.9% The value of the current bills are \$53,865.54.

The Metco claim was settled at \$20,000.00 and paid in full at the end of February. Gemsbok will continue to work with the board on AP approval processes to keep old AP percentages low.

#### **Revenue and Expense Trends by Type**

As of February 28, 2023

#### Revenue





#### Expenses























#### Chatfield Farms Revenue vs. Expenses

Per the Chatfield Farms Reimbursement Agreement, Chatfield Farms revenue cannot exceed expenses. Below is an annual revenue vs. expense tracker which will be updated monthly to ensure Chatfield Farms stays within the threshold.



| Roxborough Village Metro District       |                  |                             |                          | 8:11 AM                |
|-----------------------------------------|------------------|-----------------------------|--------------------------|------------------------|
| Balance Sheet by Class                  |                  |                             |                          |                        |
|                                         |