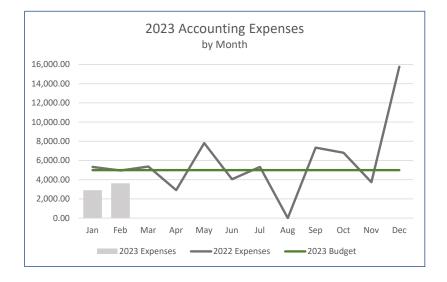

have fallen back in line for February. As the year progresses we will continue to monitor expense trends for 2023 as well as in comparison to historical years. The new revenue and expense graphs will be able to assist in monitoring these trends as the months progress.



Based on the current reporting, 16% of Accounts Payable are over 45 days past due which is down 38% from last month. The total value of the past due bills through February are \$96,883.9% The value of the current bills are \$53,865.54.

The Metco claim was settled at \$20,000.00 and paid in full at the end of February. Gemsbok will continue to work with the board on AP approval processes to keep old AP percentages low.

#### **Revenue and Expense Trends by Type**

As of February 28, 2023

#### Revenue





#### Expenses























#### Chatfield Farms Revenue vs. Expenses

Per the Chatfield Farms Reimbursement Agreement, Chatfield Farms revenue cannot exceed expenses. Below is an annual revenue vs. expense tracker which will be updated monthly to ensure Chatfield Farms stays within the threshold.



| Roxborough Village Metro District       |                  |                             |                          | 8:11 AM                |
|-----------------------------------------|------------------|-----------------------------|--------------------------|------------------------|
| Balance Sheet by Class                  |                  |                             |                          |                        |
|                                         |                  |