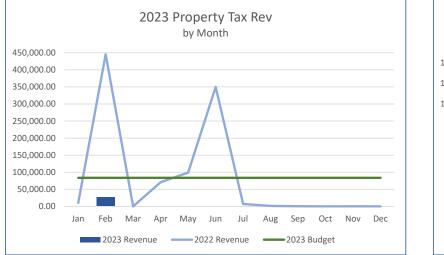

age in January, but have fallen back in line for February. As the year progresses we will continue to monitor expense trends for 2023 as well as in comparison to historical years. The new revenue and expense graphs will be able to assist in monitoring these trends as the months progress.



Based on the current reporting, 16% of Accounts Payable are over 45 days past due which is down 38% from last month. The total value of the past due bills through February are \$96,883.9% The value of the current bills are \$53,865.54.

The Metco claim was settled at \$20,000.00 and paid in full at the end of February. Gemsbok will continue to work with the board on AP approval processes to keep old AP percentages low.

#### **Revenue and Expense Trends by Type**

As of February 28, 2023

#### Revenue





#### Expenses























#### Chatfield Farms Revenue vs. Expenses

Per the Chatfield Farms Reimbursement Agreement, Chatfield Farms revenue cannot exceed expenses. Below is an annual revenue vs. expense tracker which will be updated monthly to ensure Chatfield Farms stays within the threshold.



| Roxborough Village Metro District       |                  |                             |                          | 8:11 AM                |
|-----------------------------------------|------------------|-----------------------------|--------------------------|------------------------|
| Balance Sheet by Class                  |                  |                             |                          |                        |
|                                         |