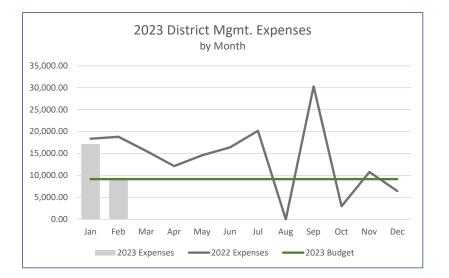

e fallen back in line for February. As the year progresses we will continue to monitor expense trends for 2023 as well as in comparison to historical years. The new revenue and expense graphs will be able to assist in monitoring these trends as the months progress.



Based on the current reporting, 16% of Accounts Payable are over 45 days past due which is down 38% from last month. The total value of the past due bills through February are \$96,883.9% The value of the current bills are \$53,865.54.

The Metco claim was settled at \$20,000.00 and paid in full at the end of February. Gemsbok will continue to work with the board on AP approval processes to keep old AP percentages low.

#### **Revenue and Expense Trends by Type**

As of February 28, 2023

#### Revenue





#### Expenses























#### Chatfield Farms Revenue vs. Expenses

Per the Chatfield Farms Reimbursement Agreement, Chatfield Farms revenue cannot exceed expenses. Below is an annual revenue vs. expense tracker which will be updated monthly to ensure Chatfield Farms stays within the threshold.



| Roxborough Village Metro District       |                  |                             |                          | 8:11 AM                |
|-----------------------------------------|------------------|-----------------------------|--------------------------|------------------------|
| Balance Sheet by Class                  |                  |                             |                          |                        |
|                                         |                  |