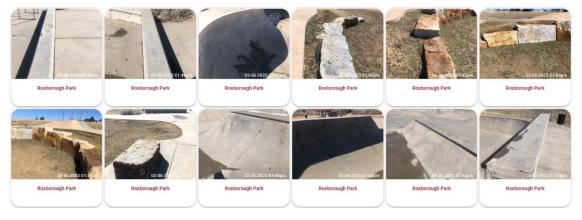

Roxborough Village Metropolitan District March 21, 2023 Notice and Agenda Page 3

- C. General Updates regarding ongoing projects: 1. Chatfield Farms planter facade replacement. 2. Electrical fixes on Rampart median. 3. Pickle ball court lining (enclosure). 4. Playground repairs (to be distributed) 5. RWSD reclamation of construction staging area D. Review and approve proposals for tree care (enclosures) E. Other. **ENGINEERING MATTERS** A. Other LEGAL MATTERS A. Discussion regarding required signatures on Board approved resolutions. B. Discuss update on options for addressing Sturgeon Electric failure to pay for main line repairs.
- C. Discuss RWSD installation of fence around pump station.
- D. Meeting Code of Conduct review and approval (enclosure).