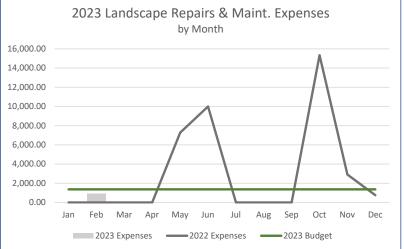

k in line for February. As the year progresses we will continue to monitor expense trends for 2023 as well as in comparison to historical years. The new revenue and expense graphs will be able to assist in monitoring these trends as the months progress.



Based on the current reporting, 16% of Accounts Payable are over 45 days past due which is down 38% from last month. The total value of the past due bills through February are \$96,883.9% The value of the current bills are \$53,865.54.

The Metco claim was settled at \$20,000.00 and paid in full at the end of February. Gemsbok will continue to work with the board on AP approval processes to keep old AP percentages low.

#### **Revenue and Expense Trends by Type**

As of February 28, 2023

#### Revenue





#### Expenses























#### Chatfield Farms Revenue vs. Expenses

Per the Chatfield Farms Reimbursement Agreement, Chatfield Farms revenue cannot exceed expenses. Below is an annual revenue vs. expense tracker which will be updated monthly to ensure Chatfield Farms stays within the threshold.



| Roxborough Village Metro District       |                  |                             |                          | 8:11 AM                |
|-----------------------------------------|------------------|-----------------------------|--------------------------|------------------------|
| Balance Sheet by Class                  |                  |                             |                          |                        |
|                                         |                  |