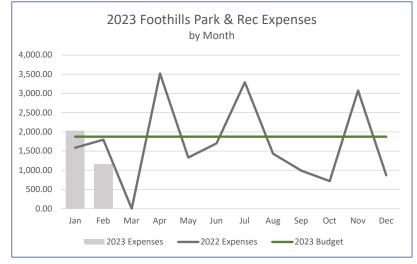

# **RECORD OF PROCEEDINGS**

Respectfully submitted,

By: \_\_\_\_\_\_ Secretary for the Meeting

| Month    | Month Billed |  |  |  |  |
|----------|--------------|--|--|--|--|
| 2022     |              |  |  |  |  |
| January  | 1,587.76     |  |  |  |  |
| February | 1,795.55     |  |  |  |  |
| March    | 1,003.76     |  |  |  |  |
| April    | 2,514.30     |  |  |  |  |
| May      | 1,332.01     |  |  |  |  |
| June     | 1,701.42     |  |  |  |  |
| July     | 3,291.40     |  |  |  |  |
| August   | 1,431.49     |  |  |  |  |
| Septmber | 987.42       |  |  |  |  |
| October  | \$718.13     |  |  |  |  |
| November | \$3,076.51   |  |  |  |  |
| December | \$869.01     |  |  |  |  |
|          | \$20,308.76  |  |  |  |  |
|          |              |  |  |  |  |
| Budgeted | \$17,500.00  |  |  |  |  |
| YTD      | \$20,308.76  |  |  |  |  |
| Remaing  | -\$2,808.76  |  |  |  |  |
| Percent  | 1.160500571  |  |  |  |  |

| 2023               | Users/Items | Billed      |
|--------------------|-------------|-------------|
| January            | 161         | \$2,033.76  |
| February           | 130         | \$1,161.67  |
| March              |             |             |
| April              |             |             |
| May                |             |             |
| June               |             |             |
| July               |             |             |
| August             |             |             |
| September          |             |             |
| October            |             |             |
| November           |             |             |
| December           |             |             |
| Total              |             | \$3,195.43  |
|                    |             |             |
| Budgeted           |             | \$22,500.00 |
| YTD                |             | \$3,195.43  |
| Remaining          |             | \$19,304.57 |
| Percernt Remaining |             | 0.857980889 |