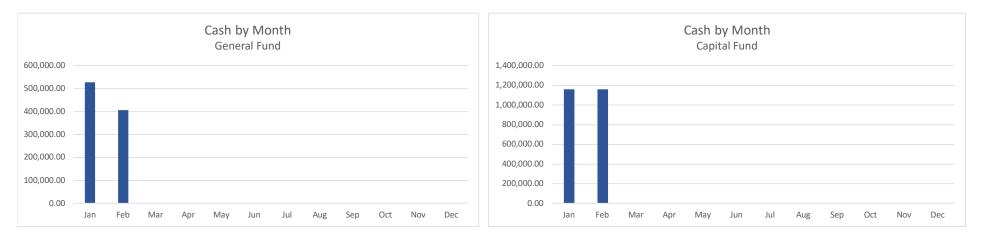

| Fund         | Period Ending<br>February 28, 2023 |
|--------------|------------------------------------|
| Total Claims | \$ 149,861.47                      |

B. Review and accept unaudited financial report for the period ending February 28, 2023 (enclosure).