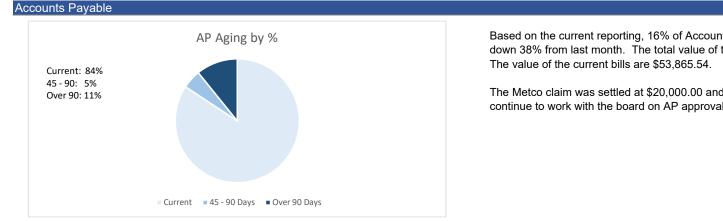

have added a threshold tracker for Chatfield Farms per the boards request.

#### **Key Performance Metrics**



Cash balances continue to be low as we wait for 2023 property tax payments to settle. As the district enters audit season the auditors may ask that certain expenses be accrued back to 2022 or forward to 2023.



#### Income & Expenses



Snow removal fees through February are \$69,495.00 compared to \$34,308.00 at this time last year. Legal fees and District Management fees were higher than average in January, but have fallen back in line for February. As the year progresses we will continue to monitor expense trends for 2023 as well as in comparison to historical years. The new revenue and expense graphs will be able to assist in monitoring these trends as the months progress.



Based on the current reporting, 16% of Accounts Payable are over 45 days past due which is down 38% from last month. The total value of the past due bills through February are \$96,883.9% The value of the current bills are \$53,865.54.

The Metco claim was settled at \$20,000.00 and paid in full at the end of February. Gemsbok will continue to work with the board on AP approval processes to keep old AP percentages low.

#### **Revenue and Expense Trends by Type**

As of February 28, 2023

#### Revenue





#### Expenses























#### Chatfield Farms Revenue vs. Expenses

Per the Chatfield Farms Reimbursement Agreement, Chatfield Farms revenue cannot exceed expenses. Below is an annual revenue vs. expense tracker which will be updated monthly to ensure Chatfield Farms stays