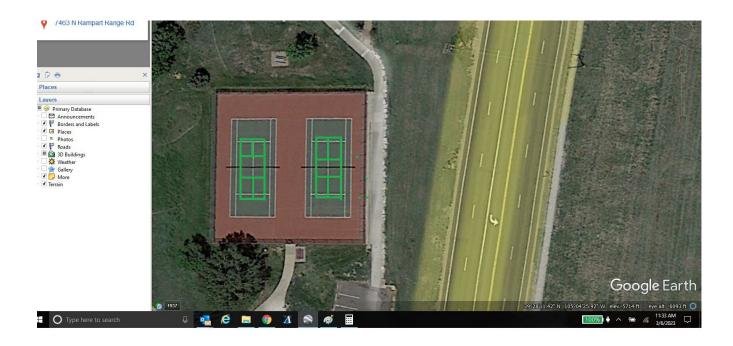

Roxborough Village Metropolitan District March 21, 2023 Notice and Agenda Page 3

- C. General Updates regarding ongoing projects: 1. Chatfield Farms planter facade replacement. 2. Electrical fixes on Rampart median. 3. Pickle ball court lining (enclosure). 4. Playground repairs (to be distributed) 5. RWSD reclamation of construction staging area D. Review and approve proposals for tree care (enclosures) E. Other. **ENGINEERING MATTERS** A. Other LEGAL MATTERS A. Discussion regarding required signatures on Board approved resolutions. B. Discuss update on options for addressing Sturgeon Electric failure to pay for main line repairs.
- C. Discuss RWSD installation of fence around pump station.
- D. Meeting Code of Conduct review and approval (enclosure).