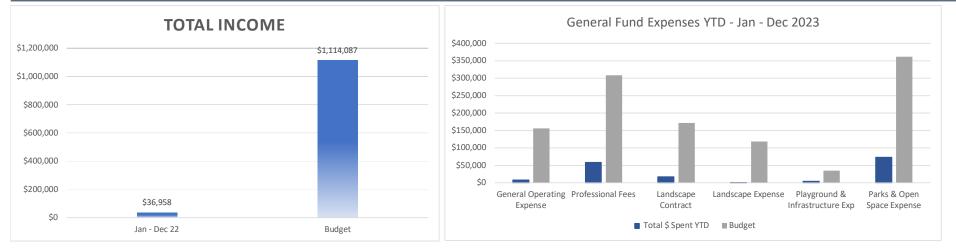

| Fund         | Period Ending<br>February 28, 2023 |
|--------------|------------------------------------|
| Total Claims | \$ 149,861.47                      |

B. Review and accept unaudited financial report for the period ending February 28, 2023 (enclosure).