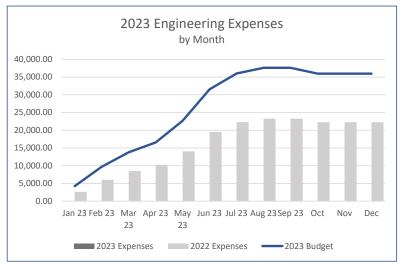

f this, the legal, district management and irrigation invoices had not been received at the time the financials were prepared. We have put in place holder values for all three expenses and will update with actual amounts once the invoices are received. We will continue to monitor expense trends for 2023 as well as in comparison to historical years.



Based on the current reporting, 12% of Accounts Payable are over 45 days past due which remains consistent with last month. The total value of the past due bills through October are \$141,510. The value of the current bills are \$125,293. We will continue to work with the board to provide transparency on all district bills received.

#### **Revenue and Expense Trends by Type**

As of October 31, 2023

#### Revenue





#### Expenses





















#### Chatfield Farms Revenue vs. Expenses

Per the Chatfield Farms Reimbursement Agreement, Chatfield Farms revenue cannot exceed expenses. Below is an annual revenue vs. expense tracker which will be updated monthly to track where Chatfield Farms stands in regard to the threshold.



| Roxborough Village Metro District   |                  |                            |                         | 9:49 AM       |
|-------------------------------------|------------------|----------------------------|-------------------------|---------------|
| Balance Sheet by Class              |                  |                            |                         | 11/07/2023    |
| As of October 31, 2023              |                  |                            |