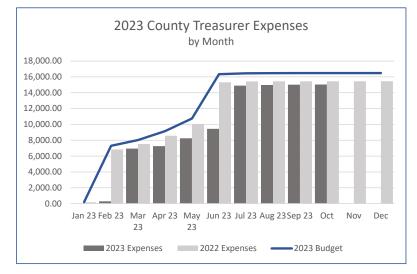

of this, the legal, district management and irrigation invoices had not been received at the time the financials were prepared. We have put in place holder values for all three expenses and will update with actual amounts once the invoices are received. We will continue to monitor expense trends for 2023 as well as in comparison to historical years.



Based on the current reporting, 12% of Accounts Payable are over 45 days past due which remains consistent with last month. The total value of the past due bills through October are \$141,510. The value of the current bills are \$125,293. We will continue to work with the board to provide transparency on all district bills received.

#### **Revenue and Expense Trends by Type**

As of October 31, 2023

#### Revenue





#### Expenses





















#### Chatfield Farms Revenue vs. Expenses

Per the Chatfield Farms Reimbursement Agreement, Chatfield Farms revenue cannot exceed expenses. Below is an annual revenue vs. expense tracker which will be updated monthly to track where Chatfield Farms stands in regard to the threshold.



| Roxborough Village Metro District   |                  |                            |                         | 9:49 AM       |
|-------------------------------------|------------------|----------------------------|-------------------------|---------------|
| Balance Sheet by Class              |                  |                            |                         | 11/07/2023    |
| As of October 31, 2023              |                  |                            |