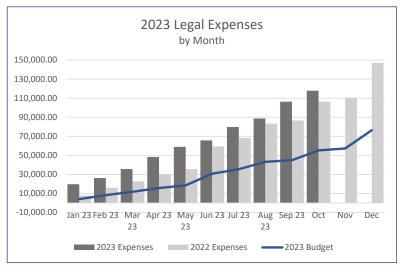

ause of this, the legal, district management and irrigation invoices had not been received at the time the financials were prepared. We have put in place holder values for all three expenses and will update with actual amounts once the invoices are received. We will continue to monitor expense trends for 2023 as well as in comparison to historical years.



Based on the current reporting, 12% of Accounts Payable are over 45 days past due which remains consistent with last month. The total value of the past due bills through October are \$141,510. The value of the current bills are \$125,293. We will continue to work with the board to provide transparency on all district bills received.

#### **Revenue and Expense Trends by Type**

As of October 31, 2023

#### Revenue





#### Expenses





















#### Chatfield Farms Revenue vs. Expenses

Per the Chatfield Farms Reimbursement Agreement, Chatfield Farms revenue cannot exceed expenses. Below is an annual revenue vs. expense tracker which will be updated monthly to track where Chatfield Farms stands in regard to the threshold.



| Roxborough Village Metro District   |                  |                            |                         | 9:49 AM       |
|-------------------------------------|------------------|----------------------------|-------------------------|---------------|
| Balance Sheet by Class              |                  |                            |                         | 11/07/2023    |
| As of October 31, 2023              |                  |                            |