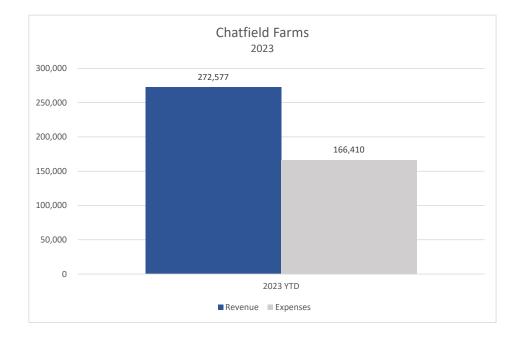

for 2023 as well as in comparison to historical years.



Based on the current reporting, 12% of Accounts Payable are over 45 days past due which remains consistent with last month. The total value of the past due bills through October are \$141,510. The value of the current bills are \$125,293. We will continue to work with the board to provide transparency on all district bills received.

#### **Revenue and Expense Trends by Type**

As of October 31, 2023

#### Revenue





#### Expenses





















#### Chatfield Farms Revenue vs. Expenses

Per the Chatfield Farms Reimbursement Agreement, Chatfield Farms revenue cannot exceed expenses. Below is an annual revenue vs. expense tracker which will be updated monthly to track where Chatfield Farms stands in regard to the threshold.



| Roxborough Village Metro District   |                  |                            |                         | 9:49 AM       |
|-------------------------------------|------------------|----------------------------|-------------------------|---------------|
| Balance Sheet by Class              |                  |                            |                         | 11/07/2023    |
| As of October 31, 2023              |                  |                            |                         | Accrual Basis |
|                                     | 100-General Fund | 200 - Capital Project Fund | 300 - Debt Service Fund | TOTAL         |
| ASSETS                              |                  |                            | 2001-001-001-001        |               |
| Current Assets