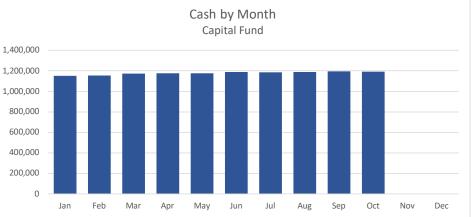

#### Roxborough Metropolitan District 2024 BUDGET With 2022 Actual and 2023 Estimated For the Years Ended and Ending December 31, Capital Projects Fund

|                                                                            |                                         | Hist                    | orica | I & Current Budg  | get F | Period                                  |     |          |                   |
|----------------------------------------------------------------------------|-----------------------------------------|-------------------------|-------|-------------------|-------|-----------------------------------------|-----|----------|-------------------|
|                                                                            | Actual Audited                          | Budgeted                |       | YTD Actual        |       | Estimated                               |     |          | lgeted            |
| ncome                                                                      | 2022                                    | 2023<br>Jan - Jun 23    |       | 2023              |       | 2023                                    |     | 2        | 024               |
| 41000 · Property Tax Income                                                |                                         | -                       |       | -                 |       | -                                       |     |          |                   |
| 43000 · Park and Field Income                                              | -                                       | -                       |       | -                 |       | -                                       |     |          | -                 |
| 44000 · Parks/Recreation/Facilities<br>45000 · Grant Income                |                                         |                         |       | -                 |       |                                         |     |          | -                 |
| 46000 · Interest Income<br>47000 · General Donations Income                | 24,615                                  | 15,000                  | -     | 38,984            | -     | 66,830                                  | -   |          | 70,171            |
| 47000 · General Donations Income<br>47500 · Insurance Claim Inc.           |                                         |                         |       | -                 |       | -                                       |     |          | -                 |
| 48000 · CTF/Lottery Income<br>49000 · Miscellaneous Income                 | 44,789                                  | 44,000<br>3,000         |       | 26,088            |       | 44,000                                  |     |          | 46,200            |
| 49800 · Gain/Loss Disposal Cap. Asset                                      |                                         | -                       | -     | -                 |       | -                                       |     |          | -                 |
| 49850 · Donated Capital Assets                                             | -                                       | -                       |       | -                 |       | -                                       | ļ   |          | -                 |
| OTAL REVENUES<br>% Increase/(Decrease Over Prior Year)                     | \$ 69,404                               | \$ 62,000               | \$-   | \$ 65,072         | \$-   | \$ 110,830                              | \$- | \$       | 116,371           |
| % increase/(Decrease Over Phor rear)                                       |                                         |                         |       |                   |       |                                         |     |          |                   |
| ENERAL FUND EXPENDITURES                                                   |                                         |                         |       |                   |       |                                         |     |          |                   |
| eneral Overhead Expenditures                                               |                                         |                         |       |                   |       |                                         |     |          |                   |
| 50000 · Treasurer Fees<br>51000 · General Overhead                         |                                         |                         |       | -<br>17           |       | - 29                                    |     |          | -<br>31           |
| 52000 · Computer & Software Expenses                                       |                                         | -                       |       | 123               |       | 212                                     |     |          | 222               |
| 52500 · Insurance Expense                                                  | -                                       | -                       |       | 895               |       | 1,534                                   |     |          | 1,611             |
| 52600 · Election Expense<br>53000 · Board of Director's Expense            | ]                                       | 1                       |       | -                 |       | 1                                       |     |          | -                 |
| 53500 · Community Relations Exp.                                           | -                                       | - 500                   |       | -                 |       | -                                       |     |          | -                 |
| 54000 · Payroll Expenses<br>57000 · Professional Services Fees             | 423<br>31,446                           | 500<br>137,667          |       | -<br>8,505        |       | -<br>14,579                             |     |          | -<br>15,308       |
| 57500 · Misc & Petty Cash Expense                                          | -                                       | -                       |       | -                 |       | -                                       |     |          | -                 |
| 57600 · Bad Debt<br>57700 · Depreciation Expense                           | :                                       |                         |       | -                 |       |                                         |     |          | -                 |
| 58200 Banking & Credit Card Fees                                           | :                                       |                         |       |                   |       | 1                                       |     |          | -                 |
| 61000 · Miscellaneous Expense<br>61500 · Reimbursed Expenditures           | -                                       | -                       |       | -                 |       | -                                       |     |          | -                 |
| DTAL OVERHEAD EXPENSE                                                      | \$ 31,869                               | \$ 138,167              |       | \$ 9,540          |       | \$ 16,354                               | İ   | \$       | 17,172            |
| perations Expense                                                          |                                         |                         |       |                   |       |                                         | Ι   |          |                   |
| 62000 · Repairs and Maintenance                                            | 8,742                                   | 2,100                   |       | -                 |       | -                                       |     |          |                   |
| 63000 · Vehicle Expense                                                    |                                         |                         |       | -                 |       | -                                       |     |          | -                 |
| 64000 · Landscape Expenses<br>65000 · Playground & Infrastructure Exp      | 42,030<br>2,650                         | 27,000                  |       |                   |       |                                         |     |          | -                 |
| 68000 · Parks & Open Space Expense                                         | 184,181                                 | 107,920                 |       | 5,724             |       | 9,813                                   |     |          | 10,303            |
| 68500 · Park & Recreation Events<br>69800 · Uncategorized Expenses         |                                         | -                       |       | -                 |       |                                         |     |          | -                 |
| TAL OPERATIONS EXPENSE                                                     | \$ 237,603                              | \$ 137,020              |       | \$ 5,724          |       | \$ 9,813                                | 1   | \$       | 10,303            |
| apital Expenses                                                            |                                         |                         |       |                   |       |                                         |     |          |                   |
| 80000 · Capital Expenses                                                   |                                         |                         |       |                   |       |                                         |     |          |                   |
| 80010 · Park Infastructure/Improvements<br>80020 · Irrigation Improvements | \$ 4,000                                | \$ -<br>100,000         |       | \$ -              |       | \$-                                     |     | \$       | 421,500<br>97,000 |
| 80030 · Spillway / Embankment Cost                                         | 27,320                                  | -                       |       | -                 |       | -                                       |     |          | -                 |
| 80040 · Wetland Mitigation<br>80050 · Building Improvements                |                                         |                         |       | -                 |       |                                         |     |          | 13,000            |
| 80060 · Plant Nursery                                                      | 36,010                                  | 10,000                  |       | 11,930            |       | 20,451                                  |     |          | 3,500             |
| 80070 · New Playground<br>80080 · Monument Sign                            |                                         | 350,000                 |       |                   |       |                                         |     |          | 350,000           |
| 80000 · Capital Expenses - Other                                           | -                                       | -                       |       | -                 |       | -                                       |     | _        | 95,000            |
| Total 80000 · Capital Expenses<br>99000 · Contingency                      | \$ 67,330<br>\$ -                       | \$ 460,000<br>\$ 60,713 |       | \$ 11,930<br>\$ - |       | \$ 20,451<br>\$ -                       |     | \$<br>\$ | 980,000<br>-      |
| TAL CAPITAL EXPENSE                                                        | \$ 67,330                               | \$ 520,713              |       | \$ 11,930         |       | \$ 20,451                               | ł   | \$       | 980,000           |
| TAL EXPENDITURES w/capital costs                                           | \$ 336,801                              | \$ 795,900              |       | \$ 27,194         |       | \$ 46,618                               | Ŧ   | \$       | 1,007,475         |
| PITAL FUND SURPLUS/(DEFICIT)                                               |                                         | ¢ (722.000)             |       | \$ 37,878         |       | \$ 64,212                               |     | s        | (804.404)         |
|                                                                            | \$ (267,397)                            | \$ (733,900)            |       | φ 51,676          |       | φ 04,212                                |     | \$       | (891,104)         |
| ner Financing Sources Used<br>49910 · Other Financing Source               |                                         |                         |       |                   |       |                                         |     |          |                   |
| 49920 · Lottery Distributions                                              |                                         | -                       |       |                   |       |                                         |     |          | -                 |
| 49930 · Reserve Deposit                                                    |                                         |                         |       |                   |       |                                         |     |          | -                 |
| 49960 · Transfers<br>49900 · Non-Operating Income - Other                  |                                         |                         |       |                   |       |                                         |     |          | 316,074<br>-      |
| al Other Financing Sources Used                                            | \$ -                                    | \$ -                    |       | \$-               |       | \$-                                     |     | \$       | 316,074           |
| CESS (DEFICIENCY) OF REVENUES AND OTHER                                    |                                         |                         |       |                   |       |                                         |     |          |                   |
| ANCING SOURCES OVER EXPENDITURES AND                                       |                                         |                         |       | •                 |       |                                         |     |          |                   |
| HER FINANCING USES                                                         | \$ (267,397)                            | \$ (733,900)            |       | \$ 37,878         |       | \$ 64,212                               |     | \$       | (575,030)         |
| ginning Fund Balance - Jan 1                                               | \$ 1,396,352                            | \$ 1,128,955            |       | \$ 1,128,955      |       | \$ 1,128,955                            |     | \$       | 1,193,166         |
|                                                                            |                                         |                         |       |                   |       |                                         |     |          |                   |
| ding Fund Balance - Dec 31                                                 | \$ 1,128,955                            | \$ 395,055              |       | \$ 1,166,833      |       | \$ 1,193,166                            |     | \$       | 618,136           |
| serves Fund Accounts<br>Capital Projects Restricted Reserve                | \$ 1,128,955                            | \$ 395,055              |       | \$ 395,055        |       | \$ 395,055                              |     | s        | 395,055           |
| tal Reserves                                                               | \$ 1,128,955                            | \$ 395,055              |       | \$ 395,055        | 1     | \$ 395,055                              | 1   | \$       | <b>395,055</b>    |
| ginning Available Cash (Available for Capital                              | \$ 1,396,352                            | \$ 1,128,955            |       | \$ 1,128,955      |       | \$ 1,128,955                            |     | \$       | 1,193,166         |
|                                                                            | .,,,,,,,,,,,,,,,,,,,,,,,,,,,,,,,,,,,,,, | .,0,000                 |       | .,0,000           | J     | .,,,,,,,,,,,,,,,,,,,,,,,,,,,,,,,,,,,,,, |     |          | ,,                |
| jects)                                                                     |                                         |                         |       |                   |       |                                         |     |          |                   |