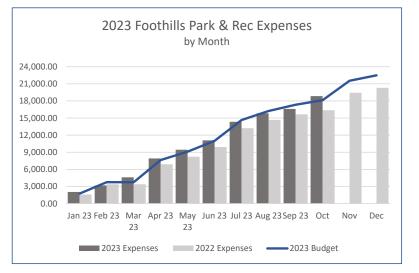

this, the legal, district management and irrigation invoices had not been received at the time the financials were prepared. We have put in place holder values for all three expenses and will update with actual amounts once the invoices are received. We will continue to monitor expense trends for 2023 as well as in comparison to historical years.



Based on the current reporting, 12% of Accounts Payable are over 45 days past due which remains consistent with last month. The total value of the past due bills through October are \$141,510. The value of the current bills are \$125,293. We will continue to work with the board to provide transparency on all district bills received.

#### **Revenue and Expense Trends by Type**

As of October 31, 2023

#### Revenue





#### Expenses





















#### Chatfield Farms Revenue vs. Expenses

Per the Chatfield Farms Reimbursement Agreement, Chatfield Farms revenue cannot exceed expenses. Below is an annual revenue vs. expense tracker which will be updated monthly to track where Chatfield Farms stands in regard to the threshold.



| Roxborough Village Metro District   |                  |                            |                         | 9:49 AM       |
|-------------------------------------|------------------|----------------------------|-------------------------|---------------|
| Balance Sheet by Class              |                  |                            |                         | 11/07/2023    |
| As of October 31, 2023              |                  |                            |                         |