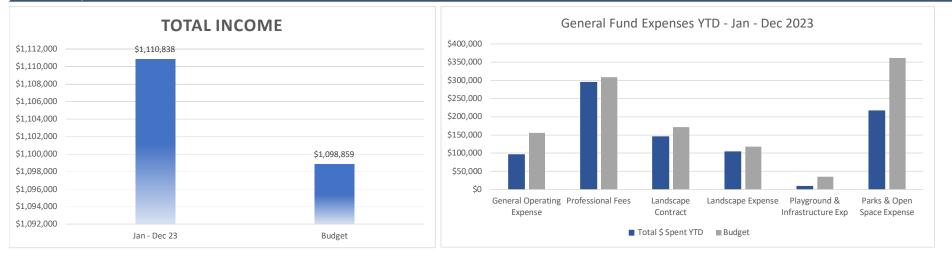

#### Roxborough Village Metropolitan District **PROPERTY TAX SUMMARY INFORMATION** 2024 BUDGET

WITH 2022 ACTUAL AND 2023 ESTIMATED For the Years Ended and Ending December 31

|                                                         | Actual Aud | lited    | Budgeted  |       | Y        | TD Actual             | E        | stimated   | Budgeted |             |  |
|---------------------------------------------------------|------------|----------|-----------|-------|----------|-----------------------|----------|------------|----------|-------------|--|
|                                                         | 2022       |          | 2023      | ;     |          | through<br>Igust 2023 |          | 2023       |          | 2024        |  |
|                                                         |            |          |           |       |          |                       |          |            |          |             |  |
| Assessed Valuation - Douglas County                     |            |          |           |       |          |                       |          |            |          |             |  |
| Residential                                             | \$ 75,902  | ,960     | \$ 73,81  | 5,710 | \$ 7     | 75,902,960            | \$       | 75,902,960 | \$       | 100,480,790 |  |
| Commercial                                              | 6,531      | ,820     | 6,53      | 1,760 |          | 6,531,820             |          | 6,531,820  |          | 7,414,770   |  |
| Industrial                                              |            | -        |           |       |          | -                     |          | -          |          |             |  |
| Natural Resources                                       |            | -        |           | 60    |          | -                     |          | -          |          | 60          |  |
| State assessed                                          |            | ,100     |           | 2,900 |          | 16,100                |          | 16,100     |          | 12,700      |  |
| Vacant land                                             |            | ,770     |           | 6,140 |          | 700,770               |          | 700,770    |          | 833,630     |  |
| Personal property                                       | 1,875      |          |           | 8,420 | _        | 1,875,020             | <u> </u> | 1,875,020  |          | 2,106,420   |  |
| Certified Assessed Value                                | \$ 80,342  | 2,990    | \$ 82,904 | 4,990 | \$ 8     | 35,026,670            | \$       | 85,026,670 | \$       | 110,848,370 |  |
| Mill Levy                                               |            |          |           |       |          |                       |          |            |          |             |  |
| General                                                 | 12         | .087     | 12        | 2.087 |          | 12.087                |          | 12.087     |          | 12.087      |  |
| Debt Service                                            | 0          | .000     | (         | 0.000 |          | 0.000                 |          | 0.000      |          | 0.000       |  |
| ARI                                                     |            |          |           |       |          |                       |          |            |          |             |  |
| Temporary Mill Levy Reduction                           |            |          |           |       |          |                       |          |            |          |             |  |
| Refunds and abatements                                  | 0          | .018     | (         | 0.018 |          | 0.018                 |          | 0.018      |          | 0.018       |  |
| Total mill levy                                         | 21         | .287     | 1:        | 2.105 |          | 12.105                |          | 12.105     |          | 12.105      |  |
|                                                         |            |          |           |       |          |                       |          |            |          |             |  |
| Property Taxes                                          | \$ 1,029   | 0.47     | ¢ 4.000   | 0.070 |          | 4 005 050             | <b>•</b> | 1,005,950  |          | 4 000 004   |  |
| General<br>Debt Service                                 | \$ 1,029   | ,647     |           | 2,073 | \$       | 1,005,950             | \$<br>\$ | 1,005,950  | \$<br>\$ | 1,339,824   |  |
| ARI                                                     |            | -        | \$        | -     | þ        | -                     | Ф        | -          | φ        | -           |  |
| Temporary Mill Levy Reduction                           |            | -        |           |       |          |                       |          | -          |          |             |  |
| Refunds and abatements                                  |            | ·        | \$        | 1,492 | \$       | 1,530                 | \$       | -<br>1,530 | \$       | 1,995       |  |
| Reidinds and abatements                                 |            |          | Ψ         | 1,432 | Ψ        | 1,000                 | Ψ        | 1,550      | Ψ        | 1,555       |  |
| Levied property taxes<br>Adjustments to actual/rounding | 1,029      | ,647     | 1,003     | 3,565 |          | 1,007,481             |          | 1,007,480  | \$       | 1,341,820   |  |
| Budgeted property taxes                                 | \$ 1,029   | ,647     | 1,003     | 3,565 | \$       | 1,027,727             |          | 1,029,247  | \$       | 1,341,820   |  |
| State assessed                                          |            | -        |           | -     |          |                       |          | -          |          |             |  |
| Vacant land                                             |            | -        |           | .     |          |                       |          | -          |          |             |  |
| Personal property                                       |            |          |           |       |          |                       |          |            |          |             |  |
| Other                                                   |            |          |           |       |          |                       |          |            |          |             |  |
| Other                                                   |            | <u>·</u> |           | -     | -        |                       |          |            |          |             |  |
| Adjustments                                             |            |          |           |       |          |                       |          | -          |          |             |  |
| Aguethente                                              |            |          |           |       |          |                       |          |            |          |             |  |
| Certified Assessed Value                                | \$         | -        | \$        | -     | -        |                       | \$       | -          |          |             |  |
|                                                         | -          |          | <u>+</u>  |       |          |                       | Ť        |            |          |             |  |
| Mill Levy                                               |            |          |           |       |          |                       |          |            |          |             |  |
| General                                                 | 0          | .000     | (         | 0.000 |          |                       |          | 0.000      |          |             |  |
| Property Taxes                                          |            |          |           |       |          |                       |          |            |          |             |  |
| General                                                 | \$         | -        | \$        | -     |          |                       | \$       | -          |          |             |  |
| Debt Service                                            |            | -        |           | -     |          |                       |          | -          |          |             |  |
| ARI                                                     |            | -        |           | -     |          |                       |          | -          |          |             |  |
| Budgeted Property Taxes                                 |            |          |           |       |          |                       |          |            |          |             |  |
| General                                                 | \$ 1,029   | ,647     | \$ 1,003  | 3,565 | \$       | 1,000,780             | \$       | 1,003,565  | \$       | 1,339,824   |  |
| Debt Service                                            | ,          | ·        | -         |       | <b>1</b> | -                     | -        | ,,         |          | -           |  |
|                                                         | \$ 1,029   | 647      | \$ 1,00   | 3,565 | \$       | 1,000,780             | \$       | 1,029,247  | \$       | 1,339,824   |  |
|                                                         | ψ 1,023    | .,       | φ 1,00v   |       | Ψ        | .,,                   | Ψ        | 1,023,241  | Ŷ        | 1,000,024   |  |

#### Roxborough Metropolitan District 2024 BUDGET With 2022 Actual and 2023 Estimated For the Years Ended and Ending December 31, General Fund

|                                                                               | Historical & Current Budget Period |                      |         |                     |     |                        |     |        |                     |     |          |                     |        |
|-------------------------------------------------------------------------------|------------------------------------|----------------------|---------|---------------------|-----|------------------------|-----|--------|---------------------|-----|----------|---------------------|--------|
|                                                                               | Ac                                 | tual Audited<br>2022 |         | Budgeted<br>2023    |     | YTD Actual<br>2023     |     |        | timated<br>2023     |     |          | Budgeted<br>2024    | I      |
| ncome                                                                         |                                    | 2022                 | Ja      | 2023<br>an - Jun 23 |     | 2023                   |     |        | 2023                |     |          | 2024                | t      |
| 41000 · Property Tax Income                                                   |                                    | 01.017               | s       | 86 204              |     | e 28.042               |     | ¢      | 66 759              |     | s        | 64.000              |        |
| 41010 · Specific Ownership Tax<br>41020 · Property Tax                        | \$                                 | 91,017<br>1,029,647  | \$      | 86,294<br>1,003,565 |     | \$ 38,942<br>1,000,780 |     | \$     | 66,758<br>1,003,565 |     | \$       | 64,088<br>1,339,824 |        |
| 41030 · Delinquent Tax<br>41040 · Prior Year Tax                              |                                    | - (84)               |         |                     |     | - (9                   |     |        | -<br>(16)           |     |          | - (17)              | 、<br>_ |
| 41045 · Property Tax Interest                                                 |                                    | 480                  |         | -                   |     | 156                    | 1   |        | 268                 |     |          | 281                 |        |
| 41050 · Other Tax<br>41000 · Property Tax Income - Other                      |                                    |                      |         |                     |     | -                      |     |        |                     |     |          | -                   |        |
| 41000 · Property Tax Income                                                   |                                    | 1,121,060            |         | 1,089,859           |     | 1,039,869              |     |        | 1,070,574           |     |          | 1,404,176           |        |
| 43000 · Park and Field Income<br>44000 · Parks/Recreation/Facilities          |                                    | 11,372               |         | 2,000               |     | 2,200                  |     |        | 3,771               |     |          | 2,200               |        |
| 45000 · Grant Income<br>46000 · Interest Income                               |                                    | -<br>9,573           |         | - 5,000             |     | -<br>15,160            |     |        | -<br>25,989         |     |          | 126,000<br>27,289   |        |
| 47000 · General Donations Income                                              |                                    | -                    |         | 5,000 -             |     |                        |     |        | 23,909              | -   |          | 27,209              |        |
| 47500 · Insurance Claim Inc.<br>48000 · CTF/Lottery Income                    |                                    | 4,200                |         |                     |     |                        |     |        |                     |     |          |                     |        |
| 49000 · Miscellaneous Income                                                  |                                    | 266                  |         | 2,000               | -   | -                      |     |        |                     | -   |          | -                   |        |
| 49800 · Gain/Loss Disposal Cap. Asset<br>49850 · Donated Capital Assets       |                                    |                      |         |                     |     |                        |     |        |                     |     |          |                     |        |
| OTAL REVENUES                                                                 | \$                                 | 1,146,471            | s       | 1,098,859           | \$- | \$ 1,057,229           | \$- | s      | 1,100,335           | \$- | ŝ        | 1,559,665           | -      |
| % Increase/(Decrease Over Prior Year):                                        | •                                  | 1,110,111            | •       | 1,000,000           | Ť   | • 1,001,220            | Ť   | ÷      | 1,100,000           | Ť   | •        | 1,000,000           | ſ      |
| ENERAL FUND EXPENDITURES                                                      |                                    |                      |         |                     |     |                        |     |        |                     |     |          |                     |        |
| eneral Overhead Expenditures                                                  |                                    |                      |         |                     |     |                        |     |        |                     |     |          |                     |        |
| 50000 · Treasurer Fees                                                        |                                    | 15,445               |         | 16,483              |     | 14,894                 |     |        | 15,445              |     |          | 19,345              |        |
| 51000 · General Overhead<br>52000 · Computer & Software Expenses              |                                    | 27,023<br>1,079      |         | 27,057<br>425       |     | 8,780<br>2,962         |     |        | 15,051<br>5,078     |     |          | 15,804<br>5,332     |        |
| 52500 Insurance Expense<br>52600 Election Expense                             |                                    | 30,479               |         | 34,880              |     | 22,491                 |     |        | 38,555              |     |          | 45,000              |        |
| 53000 Board of Director's Expense                                             |                                    | 41,308<br>10,912     |         | 45,000<br>8,720     |     | 5,100                  |     |        | -<br>9,426          |     |          | -<br>9,897          |        |
| 53500 · Community Relations Exp.<br>54000 · Payroll Expenses                  |                                    | 61<br>305            |         | 4,360<br>774        |     | -<br>434               |     |        | -<br>744            |     |          | -<br>781            |        |
| 57000 · Professional Services Fees                                            |                                    | 398,066              |         | 308,810             |     | 209,455                |     |        | 366,065             |     |          | 417,368             |        |
| 57500 · Misc & Petty Cash Expense<br>57600 · Bad Debt                         |                                    |                      |         |                     |     |                        |     |        |                     |     |          |                     |        |
| 57700 · Depreciation Expense                                                  |                                    |                      |         | -                   |     |                        |     |        | -                   |     |          |                     |        |
| 58200 · Banking & Credit Card Fees<br>61000 · Miscellaneous Expense           |                                    | 15<br>1,625          |         | -<br>1,635          |     |                        |     |        |                     |     |          |                     |        |
| 61500 · Reimbursed Expenditures                                               |                                    | -                    |         | -                   |     | -                      |     |        |                     |     |          | -                   |        |
| DTAL OVERHEAD EXPENSE                                                         | \$                                 | 526,317              | \$      | 448,144             |     | \$ 264,115             |     | \$     | 450,364             |     | \$       | 513,527             | -      |
| perations Expense                                                             |                                    |                      |         |                     |     |                        |     |        |                     |     |          |                     |        |
| 62000 · Repairs and Maintenance<br>63000 · Vehicle Expense                    |                                    | 17,359               |         | 14,900              |     | 3,173                  |     |        | 5,439               |     |          | 10,323              |        |
| 64000 · Landscape Expenses                                                    |                                    | 398,646              |         | 289,680             |     | 158,655                |     |        | 281,771             |     |          | 360,540             |        |
| 65000 · Playground & Infrastructure Exp<br>68000 · Parks & Open Space Expense |                                    | 4,460<br>216,685     |         | 35,165<br>361,979   |     | 7,653<br>119,404       |     |        | 29,470<br>129,839   |     |          | 68,443<br>250,797   |        |
| 68500 · Park & Recreation Events                                              |                                    | 400                  |         | 1,700               |     | -                      |     |        | -                   |     |          | -                   |        |
| OTAL OPERATIONS EXPENSE                                                       | \$                                 | 637,550              | \$      | 703,424             |     | \$ 288,886             | -   | \$     | 446,519             |     | \$       | 690,103             | -      |
| apital and Bond Expenses                                                      |                                    |                      |         |                     |     |                        |     |        |                     |     |          |                     |        |
| 70000 · Bond Interest & Principal Exp.<br>80000 · Capital Expenses            |                                    |                      |         |                     |     | -                      |     |        |                     |     |          |                     |        |
| 95000 · Capital Reserve Funding<br>99000 · Contingency                        |                                    | -                    |         | -<br>53,139         |     | -                      |     |        | -                   |     |          | -                   |        |
| 99000 · Contingency<br>99000 · Chatfield Farms Reserve Funding                |                                    | 37,232               |         | 38,572              |     | -                      |     |        | -<br>38,572         |     |          | -<br>39,960         |        |
| OTAL CAPITAL & BOND EXPENSE                                                   | \$                                 | 37,232.00            | \$      | 91,710.85           |     | \$-                    |     | \$     | 38,571.85           |     | \$       | 39,960.44           | t.     |
| OTAL EXPENDITURES w/capital costs                                             | \$                                 | 1,201,099            | \$      | 1,243,279           |     | \$ 553,001             |     | \$     | 935,454             |     | \$       | 1,243,590           | 1      |
| ENERAL FUND SURPLUS/(DEFICIT) w/o Capital Costs                               | \$                                 | (17,396)             | \$      | (52,709)            |     | \$ 504,229             |     | \$     | 203,453             |     | \$       | 356,035             | 1      |
| ENERAL FUND SURPLUS/(DEFICIT)                                                 | s                                  | (54,628)             | \$      | (144,420)           |     | \$ 504,229             |     | \$     | 164,881             |     | s        | 316,074             |        |
| her Financing Sources Used                                                    | ľ                                  | (04,020)             | ľ       | (144,420)           |     | • 004,220              |     | Ť      | 104,001             |     | ľ        | 010,014             |        |
| 49910 · Other Financing Source                                                |                                    |                      |         | -                   |     |                        |     |        |                     |     | \$       | -                   |        |
| 49920 · Lottery Distributions<br>49930 · Reserve Deposit                      |                                    |                      |         |                     |     |                        |     |        |                     |     | \$<br>\$ | -                   |        |
| 49960 · Transfers                                                             |                                    |                      |         |                     |     |                        |     |        |                     |     | \$       | (316,074.00)        | ,      |
| 49900 · Non-Operating Income - Other<br>al Other Financing Sources Used       | \$                                 |                      | \$      |                     | -   | \$ -                   | -   | \$     |                     |     | \$       | (316,074.00)        | 5      |
|                                                                               |                                    |                      |         |                     |     |                        |     |        |                     |     |          |                     |        |
| ESS (DEFICIENCY) OF REVENUES AND OTHER FINANCING SOURCES                      |                                    |                      |         |                     |     |                        |     |        |                     |     |          |                     |        |
| EXPENDITURES AND OTHER FINANCING USES                                         | \$                                 | (54,628)             | \$      | (144,420)           |     | \$ 504,229             |     | \$     | 164,881             |     | \$       | 0                   |        |
| nning Fund Balance - Jan 1                                                    | s                                  | 523,214              | \$      | 468,586             |     | \$ 468,586             |     | s      | 468,586             |     | s        | 633,467             |        |
|                                                                               | Ţ                                  | 010,114              | Ţ       | 400,000             |     | • ••••,•••             |     | •      | 400,000             |     | •        | 000,401             | 1      |
| ng Fund Balance - Dec 31                                                      | \$                                 | 468,586              | \$      | 324,166             |     | \$ 972,815             | -   | \$     | 633,467             |     | \$       | 633,467             |        |
| rves Fund Accounts                                                            |                                    |                      |         |                     |     |                        |     |        |                     |     | ¢        |                     |        |
| Restricted Reserve<br>Chatfield Farm Reserves                                 | \$                                 | -                    | \$      | -                   |     | \$-                    |     | \$     | -                   |     | \$       | -                   |        |
| General Operating Funds                                                       | \$                                 | 308,140              | \$      | 286,868             |     | \$ 935,516             |     | \$     | 605,403             |     | \$       | 596,159             | I      |
| Subsequent Years Expenditures<br>Emergency Reserve:                           | \$<br>\$                           | 124,413<br>36,033    | \$      | 37,298              |     | \$ 37,298              |     | s      | 28,064              |     | s        | 37,308              | 1      |
| (3.0% of Income - Donations/Grants) tal Reserves                              | \$                                 | 468,586              | 5<br>\$ | 37,298              | -   | \$ 37,290              | -   | ۵<br>۲ | 633,467             |     | ۵<br>۶   | 633,467             |        |
|                                                                               |                                    |                      |         |                     |     |                        |     |        |                     |     | -        |                     |        |
| ginning Available Cash (Unrestricted & Available for General Use)             | \$                                 | 364,099              | \$      | 308,140             |     | \$ 308,140             |     | \$     | 308,140             |     | \$       | 473,021             |        |
| c 31 - Estimated Cash Reserves (Unrestricted & Available for General          | \$                                 | 308,140              | \$      | 163,720             |     | \$ 812,369             |     | \$     | 473,021             |     | \$       | 473,021             | I      |
| se)                                                                           |                                    |                      |         |                     |     |                        |     |        |                     |     |          |                     |        |