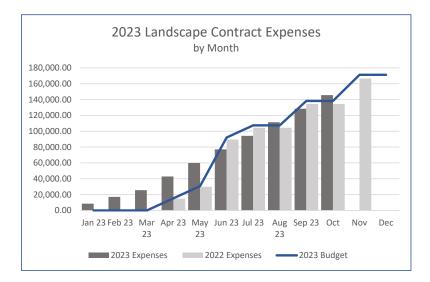

is, the legal, district management and irrigation invoices had not been received at the time the financials were prepared. We have put in place holder values for all three expenses and will update with actual amounts once the invoices are received. We will continue to monitor expense trends for 2023 as well as in comparison to historical years.



Based on the current reporting, 12% of Accounts Payable are over 45 days past due which remains consistent with last month. The total value of the past due bills through October are \$141,510. The value of the current bills are \$125,293. We will continue to work with the board to provide transparency on all district bills received.

#### **Revenue and Expense Trends by Type**

As of October 31, 2023

#### Revenue





#### Expenses





















#### Chatfield Farms Revenue vs. Expenses

Per the Chatfield Farms Reimbursement Agreement, Chatfield Farms revenue cannot exceed expenses. Below is an annual revenue vs. expense tracker which will be updated monthly to track where Chatfield Farms stands in regard to the threshold.



| Roxborough Village Metro District   |                  |                            |                         | 9:49 AM       |
|-------------------------------------|------------------|----------------------------|-------------------------|---------------|
| Balance Sheet by Class              |                  |                            |                         | 11/07/2023    |
| As of October 31, 2023              |                  |                            |                         | Ac