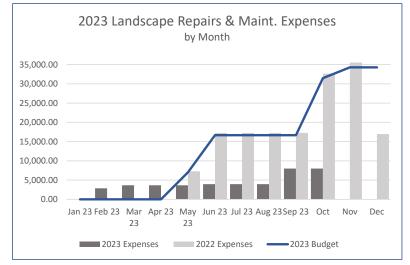

, the legal, district management and irrigation invoices had not been received at the time the financials were prepared. We have put in place holder values for all three expenses and will update with actual amounts once the invoices are received. We will continue to monitor expense trends for 2023 as well as in comparison to historical years.



Based on the current reporting, 12% of Accounts Payable are over 45 days past due which remains consistent with last month. The total value of the past due bills through October are \$141,510. The value of the current bills are \$125,293. We will continue to work with the board to provide transparency on all district bills received.

#### **Revenue and Expense Trends by Type**

As of October 31, 2023

#### Revenue





#### Expenses





















#### Chatfield Farms Revenue vs. Expenses

Per the Chatfield Farms Reimbursement Agreement, Chatfield Farms revenue cannot exceed expenses. Below is an annual revenue vs. expense tracker which will be updated monthly to track where Chatfield Farms stands in regard to the threshold.



| Roxborough Village Metro District   |                  |                            |                         | 9:49 AM       |
|-------------------------------------|------------------|----------------------------|-------------------------|---------------|
| Balance Sheet by Class              |                  |                            |                         | 11/07/2023    |
| As of October 31, 2023              |                  |                            |                         | Accr