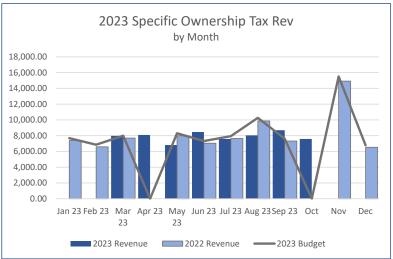

board meeting. Because of this, the legal, district management and irrigation invoices had not been received at the time the financials were prepared. We have put in place holder values for all three expenses and will update with actual amounts once the invoices are received. We will continue to monitor expense trends for 2023 as well as in comparison to historical years.



Based on the current reporting, 12% of Accounts Payable are over 45 days past due which remains consistent with last month. The total value of the past due bills through October are \$141,510. The value of the current bills are \$125,293. We will continue to work with the board to provide transparency on all district bills received.

#### **Revenue and Expense Trends by Type**

As of October 31, 2023

#### Revenue





#### Expenses





















#### Chatfield Farms Revenue vs. Expenses

Per the Chatfield Farms Reimbursement Agreement, Chatfield Farms revenue cannot exceed expenses. Below is an annual revenue vs. expense tracker which will be updated monthly to track where Chatfield Farms stands in regard to the threshold.



| Roxborough Village Metro District   |                  |                            |                         | 9:49 AM       |
|-------------------------------------|------------------|----------------------------|-------------------------|---------------|
| Balance Sheet by Class              |                  |                            |                         | 11/07/2023    |
| As of October 31, 2023              |                  |                            |