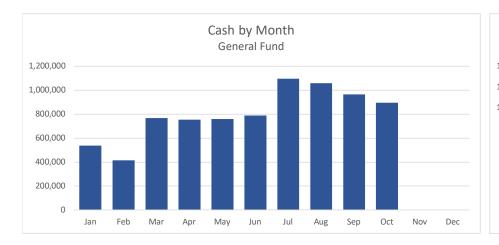

#### Roxborough Metropolitan District 2024 BUDGET With 2022 Actual and 2023 Estimated For the Years Ended and Ending December 31, General Fund

|                                                                               | Historical & Current Budget Period |                      |         |                     |     |                        |     |        |                     |     |          |                     |        |
|-------------------------------------------------------------------------------|------------------------------------|----------------------|---------|---------------------|-----|------------------------|-----|--------|---------------------|-----|----------|---------------------|--------|
|                                                                               | Ac                                 | tual Audited<br>2022 |         | Budgeted<br>2023    |     | YTD Actual<br>2023     |     |        | timated<br>2023     |     |          | Budgeted<br>2024    | I      |
| ncome                                                                         |                                    | 2022                 | Ja      | 2023<br>an - Jun 23 |     | 2023                   |     |        | 2023                |     |          | 2024                | t      |
| 41000 · Property Tax Income                                                   |                                    | 01.017               | s       | 86 204              |     | e 28.042               |     | ¢      | 66 759              |     | s        | 64.000              |        |
| 41010 · Specific Ownership Tax<br>41020 · Property Tax                        | \$                                 | 91,017<br>1,029,647  | \$      | 86,294<br>1,003,565 |     | \$ 38,942<br>1,000,780 |     | \$     | 66,758<br>1,003,565 |     | \$       | 64,088<br>1,339,824 |        |
| 41030 · Delinquent Tax<br>41040 · Prior Year Tax                              |                                    | - (84)               |         |                     |     | - (9                   |     |        | -<br>(16)           |     |          | - (17)              | 、<br>_ |
| 41045 · Property Tax Interest                                                 |                                    | 480                  |         | -                   |     | 156                    | 1   |        | 268                 |     |          | 281                 |        |
| 41050 · Other Tax<br>41000 · Property Tax Income - Other                      |                                    |                      |         |                     |     | -                      |     |        |                     |     |          | -                   |        |
| 41000 · Property Tax Income                                                   |                                    | 1,121,060            |         | 1,089,859           |     | 1,039,869              |     |        | 1,070,574           |     |          | 1,404,176           |        |
| 43000 · Park and Field Income<br>44000 · Parks/Recreation/Facilities          |                                    | 11,372               |         | 2,000               |     | 2,200                  |     |        | 3,771               |     |          | 2,200               |        |
| 45000 · Grant Income<br>46000 · Interest Income                               |                                    | -<br>9,573           |         | - 5,000             |     | -<br>15,160            |     |        | -<br>25,989         |     |          | 126,000<br>27,289   |        |
| 47000 · General Donations Income                                              |                                    | -                    |         | 5,000 -             |     |                        |     |        | 23,909              | -   |          | 27,209              |        |
| 47500 · Insurance Claim Inc.<br>48000 · CTF/Lottery Income                    |                                    | 4,200                |         |                     |     |                        |     |        |                     |     |          |                     |        |
| 49000 · Miscellaneous Income                                                  |                                    | 266                  |         | 2,000               | -   | -                      |     |        |                     | -   |          | -                   |        |
| 49800 · Gain/Loss Disposal Cap. Asset<br>49850 · Donated Capital Assets       |                                    |                      |         |                     |     |                        |     |        |                     |     |          |                     |        |
| OTAL REVENUES                                                                 | \$                                 | 1,146,471            | s       | 1,098,859           | \$- | \$ 1,057,229           | \$- | s      | 1,100,335           | \$- | ŝ        | 1,559,665           | -      |
| % Increase/(Decrease Over Prior Year):                                        | •                                  | 1,110,111            | •       | 1,000,000           | Ť   | • 1,001,220            | Ť   | ÷      | 1,100,000           | Ť   | •        | 1,000,000           | ſ      |
| ENERAL FUND EXPENDITURES                                                      |                                    |                      |         |                     |     |                        |     |        |                     |     |          |                     |        |
| eneral Overhead Expenditures                                                  |                                    |                      |         |                     |     |                        |     |        |                     |     |          |                     |        |
| 50000 · Treasurer Fees                                                        |                                    | 15,445               |         | 16,483              |     | 14,894                 |     |        | 15,445              |     |          | 19,345              |        |
| 51000 · General Overhead<br>52000 · Computer & Software Expenses              |                                    | 27,023<br>1,079      |         | 27,057<br>425       |     | 8,780<br>2,962         |     |        | 15,051<br>5,078     |     |          | 15,804<br>5,332     |        |
| 52500 Insurance Expense<br>52600 Election Expense                             |                                    | 30,479               |         | 34,880              |     | 22,491                 |     |        | 38,555              |     |          | 45,000              |        |
| 53000 Board of Director's Expense                                             |                                    | 41,308<br>10,912     |         | 45,000<br>8,720     |     | 5,100                  |     |        | -<br>9,426          |     |          | -<br>9,897          |        |
| 53500 · Community Relations Exp.<br>54000 · Payroll Expenses                  |                                    | 61<br>305            |         | 4,360<br>774        |     | -<br>434               |     |        | -<br>744            |     |          | -<br>781            |        |
| 57000 · Professional Services Fees                                            |                                    | 398,066              |         | 308,810             |     | 209,455                |     |        | 366,065             |     |          | 417,368             |        |
| 57500 · Misc & Petty Cash Expense<br>57600 · Bad Debt                         |                                    |                      |         |                     |     |                        |     |        |                     |     |          |                     |        |
| 57700 · Depreciation Expense                                                  |                                    |                      |         | -                   |     |                        |     |        | -                   |     |          |                     |        |
| 58200 · Banking & Credit Card Fees<br>61000 · Miscellaneous Expense           |                                    | 15<br>1,625          |         | -<br>1,635          |     |                        |     |        |                     |     |          |                     |        |
| 61500 · Reimbursed Expenditures                                               |                                    | -                    |         | -                   |     | -                      |     |        |                     |     |          | -                   |        |
| DTAL OVERHEAD EXPENSE                                                         | \$                                 | 526,317              | \$      | 448,144             |     | \$ 264,115             |     | \$     | 450,364             |     | \$       | 513,527             | -      |
| perations Expense                                                             |                                    |                      |         |                     |     |                        |     |        |                     |     |          |                     |        |
| 62000 · Repairs and Maintenance<br>63000 · Vehicle Expense                    |                                    | 17,359               |         | 14,900              |     | 3,173                  |     |        | 5,439               |     |          | 10,323              |        |
| 64000 · Landscape Expenses                                                    |                                    | 398,646              |         | 289,680             |     | 158,655                |     |        | 281,771             |     |          | 360,540             |        |
| 65000 · Playground & Infrastructure Exp<br>68000 · Parks & Open Space Expense |                                    | 4,460<br>216,685     |         | 35,165<br>361,979   |     | 7,653<br>119,404       |     |        | 29,470<br>129,839   |     |          | 68,443<br>250,797   |        |
| 68500 · Park & Recreation Events                                              |                                    | 400                  |         | 1,700               |     | -                      |     |        | -                   |     |          | -                   |        |
| OTAL OPERATIONS EXPENSE                                                       | \$                                 | 637,550              | \$      | 703,424             |     | \$ 288,886             | -   | \$     | 446,519             |     | \$       | 690,103             | -      |
| apital and Bond Expenses                                                      |                                    |                      |         |                     |     |                        |     |        |                     |     |          |                     |        |
| 70000 · Bond Interest & Principal Exp.<br>80000 · Capital Expenses            |                                    |                      |         |                     |     | -                      |     |        |                     |     |          |                     |        |
| 95000 · Capital Reserve Funding<br>99000 · Contingency                        |                                    | -                    |         | -<br>53,139         |     | -                      |     |        | -                   |     |          | -                   |        |
| 99000 · Contingency<br>99000 · Chatfield Farms Reserve Funding                |                                    | 37,232               |         | 38,572              |     | -                      |     |        | -<br>38,572         |     |          | -<br>39,960         |        |
| OTAL CAPITAL & BOND EXPENSE                                                   | \$                                 | 37,232.00            | \$      | 91,710.85           |     | \$-                    |     | \$     | 38,571.85           |     | \$       | 39,960.44           | t.     |
| OTAL EXPENDITURES w/capital costs                                             | \$                                 | 1,201,099            | \$      | 1,243,279           |     | \$ 553,001             |     | \$     | 935,454             |     | \$       | 1,243,590           | 1      |
| ENERAL FUND SURPLUS/(DEFICIT) w/o Capital Costs                               | \$                                 | (17,396)             | \$      | (52,709)            |     | \$ 504,229             |     | \$     | 203,453             |     | \$       | 356,035             | 1      |
| ENERAL FUND SURPLUS/(DEFICIT)                                                 | s                                  | (54,628)             | \$      | (144,420)           |     | \$ 504,229             |     | \$     | 164,881             |     | s        | 316,074             |        |
| her Financing Sources Used                                                    | ľ                                  | (04,020)             | ľ       | (144,420)           |     | • 004,220              |     | Ť      | 104,001             |     | ľ        | 010,014             |        |
| 49910 · Other Financing Source                                                |                                    |                      |         | -                   |     |                        |     |        |                     |     | \$       | -                   |        |
| 49920 · Lottery Distributions<br>49930 · Reserve Deposit                      |                                    |                      |         |                     |     |                        |     |        |                     |     | \$<br>\$ | -                   |        |
| 49960 · Transfers                                                             |                                    |                      |         |                     |     |                        |     |        |                     |     | \$       | (316,074.00)        | ,      |
| 49900 · Non-Operating Income - Other<br>al Other Financing Sources Used       | \$                                 |                      | \$      |                     | -   | \$ -                   | -   | \$     |                     |     | \$       | (316,074.00)        | 5      |
|                                                                               |                                    |                      |         |                     |     |                        |     |        |                     |     |          |                     |        |
| ESS (DEFICIENCY) OF REVENUES AND OTHER FINANCING SOURCES                      |                                    |                      |         |                     |     |                        |     |        |                     |     |          |                     |        |
| EXPENDITURES AND OTHER FINANCING USES                                         | \$                                 | (54,628)             | \$      | (144,420)           |     | \$ 504,229             |     | \$     | 164,881             |     | \$       | 0                   |        |
| nning Fund Balance - Jan 1                                                    | s                                  | 523,214              | \$      | 468,586             |     | \$ 468,586             |     | s      | 468,586             |     | s        | 633,467             |        |
|                                                                               | Ţ                                  | 010,114              | Ţ       | 400,000             |     | • ••••,•••             |     | •      | 400,000             |     | •        | 000,401             | 1      |
| ng Fund Balance - Dec 31                                                      | \$                                 | 468,586              | \$      | 324,166             |     | \$ 972,815             | -   | \$     | 633,467             |     | \$       | 633,467             |        |
| rves Fund Accounts                                                            |                                    |                      |         |                     |     |                        |     |        |                     |     | ¢        |                     |        |
| Restricted Reserve<br>Chatfield Farm Reserves                                 | \$                                 | -                    | \$      | -                   |     | \$-                    |     | \$     | -                   |     | \$       | -                   |        |
| General Operating Funds                                                       | \$                                 | 308,140              | \$      | 286,868             |     | \$ 935,516             |     | \$     | 605,403             |     | \$       | 596,159             | I      |
| Subsequent Years Expenditures<br>Emergency Reserve:                           | \$<br>\$                           | 124,413<br>36,033    | \$      | 37,298              |     | \$ 37,298              |     | s      | 28,064              |     | s        | 37,308              | 1      |
| (3.0% of Income - Donations/Grants) tal Reserves                              | \$                                 | 468,586              | 5<br>\$ | 37,298              | -   | \$ 37,290              | -   | ۵<br>۲ | 633,467             |     | ۵<br>۶   | 633,467             |        |
|                                                                               |                                    |                      |         |                     |     |                        |     |        |                     |     | -        |                     |        |
| ginning Available Cash (Unrestricted & Available for General Use)             | \$                                 | 364,099              | \$      | 308,140             |     | \$ 308,140             |     | \$     | 308,140             |     | \$       | 473,021             |        |
| c 31 - Estimated Cash Reserves (Unrestricted & Available for General          | \$                                 | 308,140              | \$      | 163,720             |     | \$ 812,369             |     | \$     | 473,021             |     | \$       | 473,021             | I      |
| se)                                                                           |                                    |                      |         |                     |     |                        |     |        |                     |     |          |                     |        |