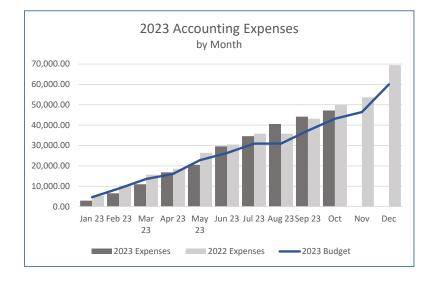

ecause of this, the legal, district management and irrigation invoices had not been received at the time the financials were prepared. We have put in place holder values for all three expenses and will update with actual amounts once the invoices are received. We will continue to monitor expense trends for 2023 as well as in comparison to historical years.



Based on the current reporting, 12% of Accounts Payable are over 45 days past due which remains consistent with last month. The total value of the past due bills through October are \$141,510. The value of the current bills are \$125,293. We will continue to work with the board to provide transparency on all district bills received.

#### **Revenue and Expense Trends by Type**

As of October 31, 2023

#### Revenue





#### Expenses





















#### Chatfield Farms Revenue vs. Expenses

Per the Chatfield Farms Reimbursement Agreement, Chatfield Farms revenue cannot exceed expenses. Below is an annual revenue vs. expense tracker which will be updated monthly to track where Chatfield Farms stands in regard to the threshold.



| Roxborough Village Metro District   |                  |                            |                         | 9:49 AM       |
|-------------------------------------|------------------|----------------------------|-------------------------|---------------|
| Balance Sheet by Class              |                  |                            |                         | 11/07/2023    |
| As of October 31, 2023              |                  |                            |