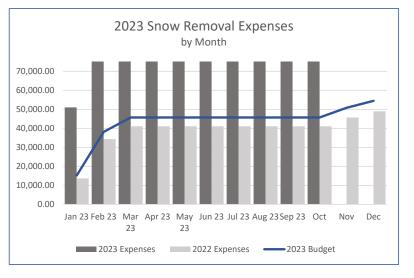

e legal, district management and irrigation invoices had not been received at the time the financials were prepared. We have put in place holder values for all three expenses and will update with actual amounts once the invoices are received. We will continue to monitor expense trends for 2023 as well as in comparison to historical years.



Based on the current reporting, 12% of Accounts Payable are over 45 days past due which remains consistent with last month. The total value of the past due bills through October are \$141,510. The value of the current bills are \$125,293. We will continue to work with the board to provide transparency on all district bills received.

#### **Revenue and Expense Trends by Type**

As of October 31, 2023

#### Revenue





#### Expenses





















#### Chatfield Farms Revenue vs. Expenses

Per the Chatfield Farms Reimbursement Agreement, Chatfield Farms revenue cannot exceed expenses. Below is an annual revenue vs. expense tracker which will be updated monthly to track where Chatfield Farms stands in regard to the threshold.



| Roxborough Village Metro District   |                  |                            |                         | 9:49 AM       |
|-------------------------------------|------------------|----------------------------|-------------------------|---------------|
| Balance Sheet by Class              |                  |                            |                         | 11/07/2023    |
| As of October 31, 2023              |                  |                            |                         | Accrual