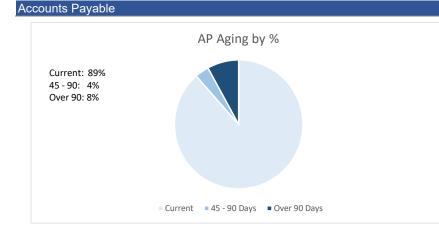

allocating interest amongst the funds moving forward.

## Key Performance Metrics



We are at the point in the year where cash reserves will begin decreasing slightly. We can expect to see this decrease into Q1 of 2024, and increasing once the first large Property Tax distribution is received.





#### Income & Expenses



Due to the Thanksgiving holiday, the financial packet required a quick turnaround for an earlier board meeting. Because of this, the legal, district management and irrigation invoices had not been received at the time the financials were prepared. We have put in place holder values for all three expenses and will update with actual amounts once the invoices are received. We will continue to monitor expense trends for 2023 as well as in comparison to historical years.



Based on the current reporting, 12% of Accounts Payable are over 45 days past due which remains consistent with last month. The total value of the past due bills through October are \$141,510. The value of the current bills are \$125,293. We will continue to work with the board to provide transparency on all district bills received.

#### **Revenue and Expense Trends by Type**

As of October 31, 2023

#### Revenue





#### Expenses





















#### Chatfield Farms Revenue vs. Expenses

Per the Chatfield Farms Reimbursement Agreement, Chatfield Farms revenue cannot exceed expenses. Below is an annual revenue vs. expense tracker which will be updated monthly to track where Chatfield Farms stands in regard to the threshold.



| Roxborough Village Metro District   |