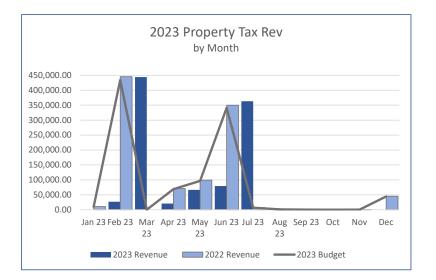

er board meeting. Because of this, the legal, district management and irrigation invoices had not been received at the time the financials were prepared. We have put in place holder values for all three expenses and will update with actual amounts once the invoices are received. We will continue to monitor expense trends for 2023 as well as in comparison to historical years.



Based on the current reporting, 12% of Accounts Payable are over 45 days past due which remains consistent with last month. The total value of the past due bills through October are \$141,510. The value of the current bills are \$125,293. We will continue to work with the board to provide transparency on all district bills received.

#### **Revenue and Expense Trends by Type**

As of October 31, 2023

#### Revenue





#### Expenses





















#### Chatfield Farms Revenue vs. Expenses

Per the Chatfield Farms Reimbursement Agreement, Chatfield Farms revenue cannot exceed expenses. Below is an annual revenue vs. expense tracker which will be updated monthly to track where Chatfield Farms stands in regard to the threshold.



| Roxborough Village Metro District   |                  |                            |                         | 9:49 AM       |
|-------------------------------------|------------------|----------------------------|-------------------------|---------------|
| Balance Sheet by Class              |                  |                            |                         | 11/07/2023    |
| As of October 31, 2023              |                  |