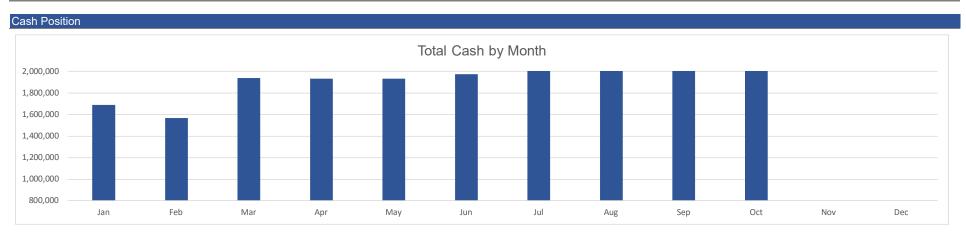

#### Roxborough Village Metropolitan District **PROPERTY TAX SUMMARY INFORMATION** 2024 BUDGET

WITH 2022 ACTUAL AND 2023 ESTIMATED For the Years Ended and Ending December 31

|                                                         | Actual Aud | lited    | Budgeted  |       | Y        | TD Actual             | E        | stimated   | Budgeted |             |  |
|---------------------------------------------------------|------------|----------|-----------|-------|----------|-----------------------|----------|------------|----------|-------------|--|
|                                                         | 2022       |          | 2023      | ;     |          | through<br>Igust 2023 |          | 2023       |          | 2024        |  |
|                                                         |            |          |           |       |          |                       |          |            |          |             |  |
| Assessed Valuation - Douglas County                     |            |          |           |       |          |                       |          |            |          |             |  |
| Residential                                             | \$ 75,902  | ,960     | \$ 73,81  | 5,710 | \$ 7     | 75,902,960            | \$       | 75,902,960 | \$       | 100,480,790 |  |
| Commercial                                              | 6,531      | ,820     | 6,53      | 1,760 |          | 6,531,820             |          | 6,531,820  |          | 7,414,770   |  |
| Industrial                                              |            | -        |           |       |          | -                     |          | -          |          |             |  |
| Natural Resources                                       |            | -        |           | 60    |          | -                     |          | -          |          | 60          |  |
| State assessed                                          |            | ,100     |           | 2,900 |          | 16,100                |          | 16,100     |          | 12,700      |  |
| Vacant land                                             |            | ,770     |           | 6,140 |          | 700,770               |          | 700,770    |          | 833,630     |  |
| Personal property                                       | 1,875      |          |           | 8,420 | _        | 1,875,020             | <u> </u> | 1,875,020  |          | 2,106,420   |  |
| Certified Assessed Value                                | \$ 80,342  | 2,990    | \$ 82,904 | 4,990 | \$ 8     | 35,026,670            | \$       | 85,026,670 | \$       | 110,848,370 |  |
| Mill Levy                                               |            |          |           |       |          |                       |          |            |          |             |  |
| General                                                 | 12         | .087     | 12        | 2.087 |          | 12.087                |          | 12.087     |          | 12.087      |  |
| Debt Service                                            | 0          | .000     | (         | 0.000 |          | 0.000                 |          | 0.000      |          | 0.000       |  |
| ARI                                                     |            |          |           |       |          |                       |          |            |          |             |  |
| Temporary Mill Levy Reduction                           |            |          |           |       |          |                       |          |            |          |             |  |
| Refunds and abatements                                  | 0          | .018     | (         | 0.018 |          | 0.018                 |          | 0.018      |          | 0.018       |  |
| Total mill levy                                         | 21         | .287     | 1:        | 2.105 |          | 12.105                |          | 12.105     |          | 12.105      |  |
|                                                         |            |          |           |       |          |                       |          |            |          |             |  |
| Property Taxes                                          | \$ 1,029   | 0.47     | ¢ 4.000   | 0.070 |          | 4 005 050             | <b>•</b> | 1,005,950  |          | 4 000 004   |  |
| General<br>Debt Service                                 | \$ 1,029   | ,647     |           | 2,073 | \$       | 1,005,950             | \$<br>\$ | 1,005,950  | \$<br>\$ | 1,339,824   |  |
| ARI                                                     |            | -        | \$        | -     | þ        | -                     | Ф        | -          | φ        | -           |  |
| Temporary Mill Levy Reduction                           |            | -        |           |       |          |                       |          | -          |          |             |  |
| Refunds and abatements                                  |            | ·        | \$        | 1,492 | \$       | 1,530                 | \$       | -<br>1,530 | \$       | 1,995       |  |
| Reidinds and abatements                                 |            |          | Ψ         | 1,432 | Ψ        | 1,000                 | Ψ        | 1,550      | Ψ        | 1,555       |  |
| Levied property taxes<br>Adjustments to actual/rounding | 1,029      | ,647     | 1,003     | 3,565 |          | 1,007,481             |          | 1,007,480  | \$       | 1,341,820   |  |
| Budgeted property taxes                                 | \$ 1,029   | ,647     | 1,003     | 3,565 | \$       | 1,027,727             |          | 1,029,247  | \$       | 1,341,820   |  |
| State assessed                                          |            | -        |           | -     |          |                       |          | -          |          |             |  |
| Vacant land                                             |            | -        |           | .     |          |                       |          | -          |          |             |  |
| Personal property                                       |            |          |           |       |          |                       |          |            |          |             |  |
| Other                                                   |            |          |           |       |          |                       |          |            |          |             |  |
| Other                                                   |            | <u>·</u> |           | -     | -        |                       |          |            |          |             |  |
| Adjustments                                             |            |          |           |       |          |                       |          | -          |          |             |  |
| Aguethente                                              |            |          |           |       |          |                       |          |            |          |             |  |
| Certified Assessed Value                                | \$         | -        | \$        | -     | -        |                       | \$       | -          |          |             |  |
|                                                         | -          |          | <u>+</u>  |       |          |                       | Ť        |            |          |             |  |
| Mill Levy                                               |            |          |           |       |          |                       |          |            |          |             |  |
| General                                                 | 0          | .000     | (         | 0.000 |          |                       |          | 0.000      |          |             |  |
| Property Taxes                                          |            |          |           |       |          |                       |          |            |          |             |  |
| General                                                 | \$         | -        | \$        | -     |          |                       | \$       | -          |          |             |  |
| Debt Service                                            |            | -        |           | -     |          |                       |          | -          |          |             |  |
| ARI                                                     |            | -        |           | -     |          |                       |          | -          |          |             |  |
| Budgeted Property Taxes                                 |            |          |           |       |          |                       |          |            |          |             |  |
| General                                                 | \$ 1,029   | ,647     | \$ 1,003  | 3,565 | \$       | 1,000,780             | \$       | 1,003,565  | \$       | 1,339,824   |  |
| Debt Service                                            | ,          | ·        | -         |       | <b>1</b> | -                     | -        | ,,         |          | -           |  |
|                                                         | \$ 1,029   | 647      | \$ 1,00   | 3,565 | \$       | 1,000,780             | \$       | 1,029,247  | \$       | 1,339,824   |  |
|                                                         | ψ 1,023    | .,       | φ 1,00v   |       | Ψ        | .,,                   | Ψ        | 1,023,241  | Ŷ        | 1,000,024   |  |