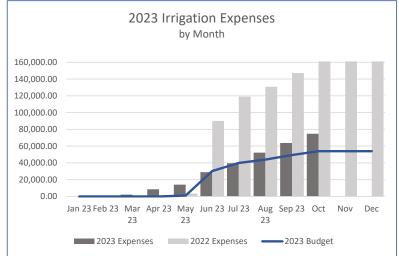

the legal, district management and irrigation invoices had not been received at the time the financials were prepared. We have put in place holder values for all three expenses and will update with actual amounts once the invoices are received. We will continue to monitor expense trends for 2023 as well as in comparison to historical years.



Based on the current reporting, 12% of Accounts Payable are over 45 days past due which remains consistent with last month. The total value of the past due bills through October are \$141,510. The value of the current bills are \$125,293. We will continue to work with the board to provide transparency on all district bills received.

#### **Revenue and Expense Trends by Type**

As of October 31, 2023

#### Revenue





#### Expenses





















#### Chatfield Farms Revenue vs. Expenses

Per the Chatfield Farms Reimbursement Agreement, Chatfield Farms revenue cannot exceed expenses. Below is an annual revenue vs. expense tracker which will be updated monthly to track where Chatfield Farms stands in regard to the threshold.



| Roxborough Village Metro District   |                  |                            |                         | 9:49 AM       |
|-------------------------------------|------------------|----------------------------|-------------------------|---------------|
| Balance Sheet by Class              |                  |                            |                         | 11/07/2023    |
| As of October 31, 2023              |                  |                            |                         | Accrua