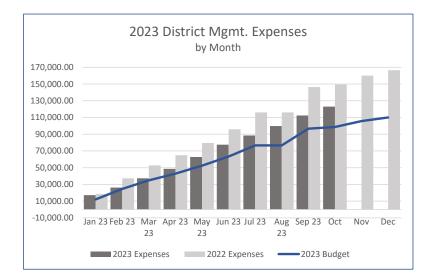

se of this, the legal, district management and irrigation invoices had not been received at the time the financials were prepared. We have put in place holder values for all three expenses and will update with actual amounts once the invoices are received. We will continue to monitor expense trends for 2023 as well as in comparison to historical years.



Based on the current reporting, 12% of Accounts Payable are over 45 days past due which remains consistent with last month. The total value of the past due bills through October are \$141,510. The value of the current bills are \$125,293. We will continue to work with the board to provide transparency on all district bills received.

#### **Revenue and Expense Trends by Type**

As of October 31, 2023

#### Revenue





#### Expenses





















#### Chatfield Farms Revenue vs. Expenses

Per the Chatfield Farms Reimbursement Agreement, Chatfield Farms revenue cannot exceed expenses. Below is an annual revenue vs. expense tracker which will be updated monthly to track where Chatfield Farms stands in regard to the threshold.



| Roxborough Village Metro District   |                  |                            |                         | 9:49 AM       |
|-------------------------------------|------------------|----------------------------|-------------------------|---------------|
| Balance Sheet by Class              |                  |                            |                         | 11/07/2023    |
| As of October 31, 2023              |                  |                            |