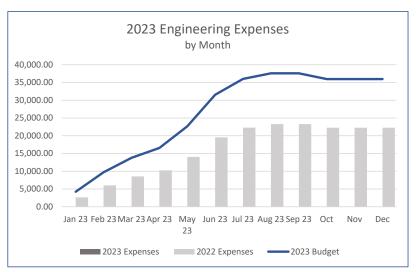

#### VII. FINANCIAL MATTERS- (3 minutes)\*

1) Review and ratify approval of the payment of claims for the periods ending as follows (enclosure):

| Fund         | Period Ending<br>September 30, 2023 |
|--------------|-------------------------------------|
| Total Claims | 91,733.68                           |

2) Review and accept unaudited financial report for the period ending September 30, 2023 (enclosure)