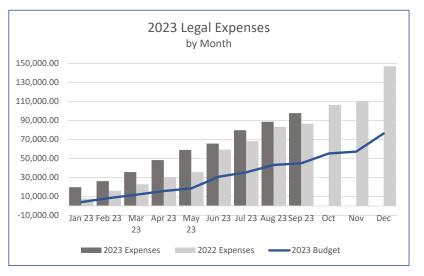

2) Review and accept unaudited financial report for the period ending September 30, 2023 (enclosure)