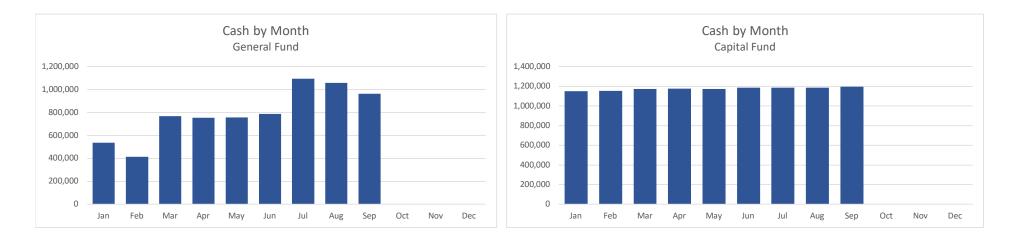

2) Review and accept unaudited financial report for the period ending September 30, 2023 (enclosure)