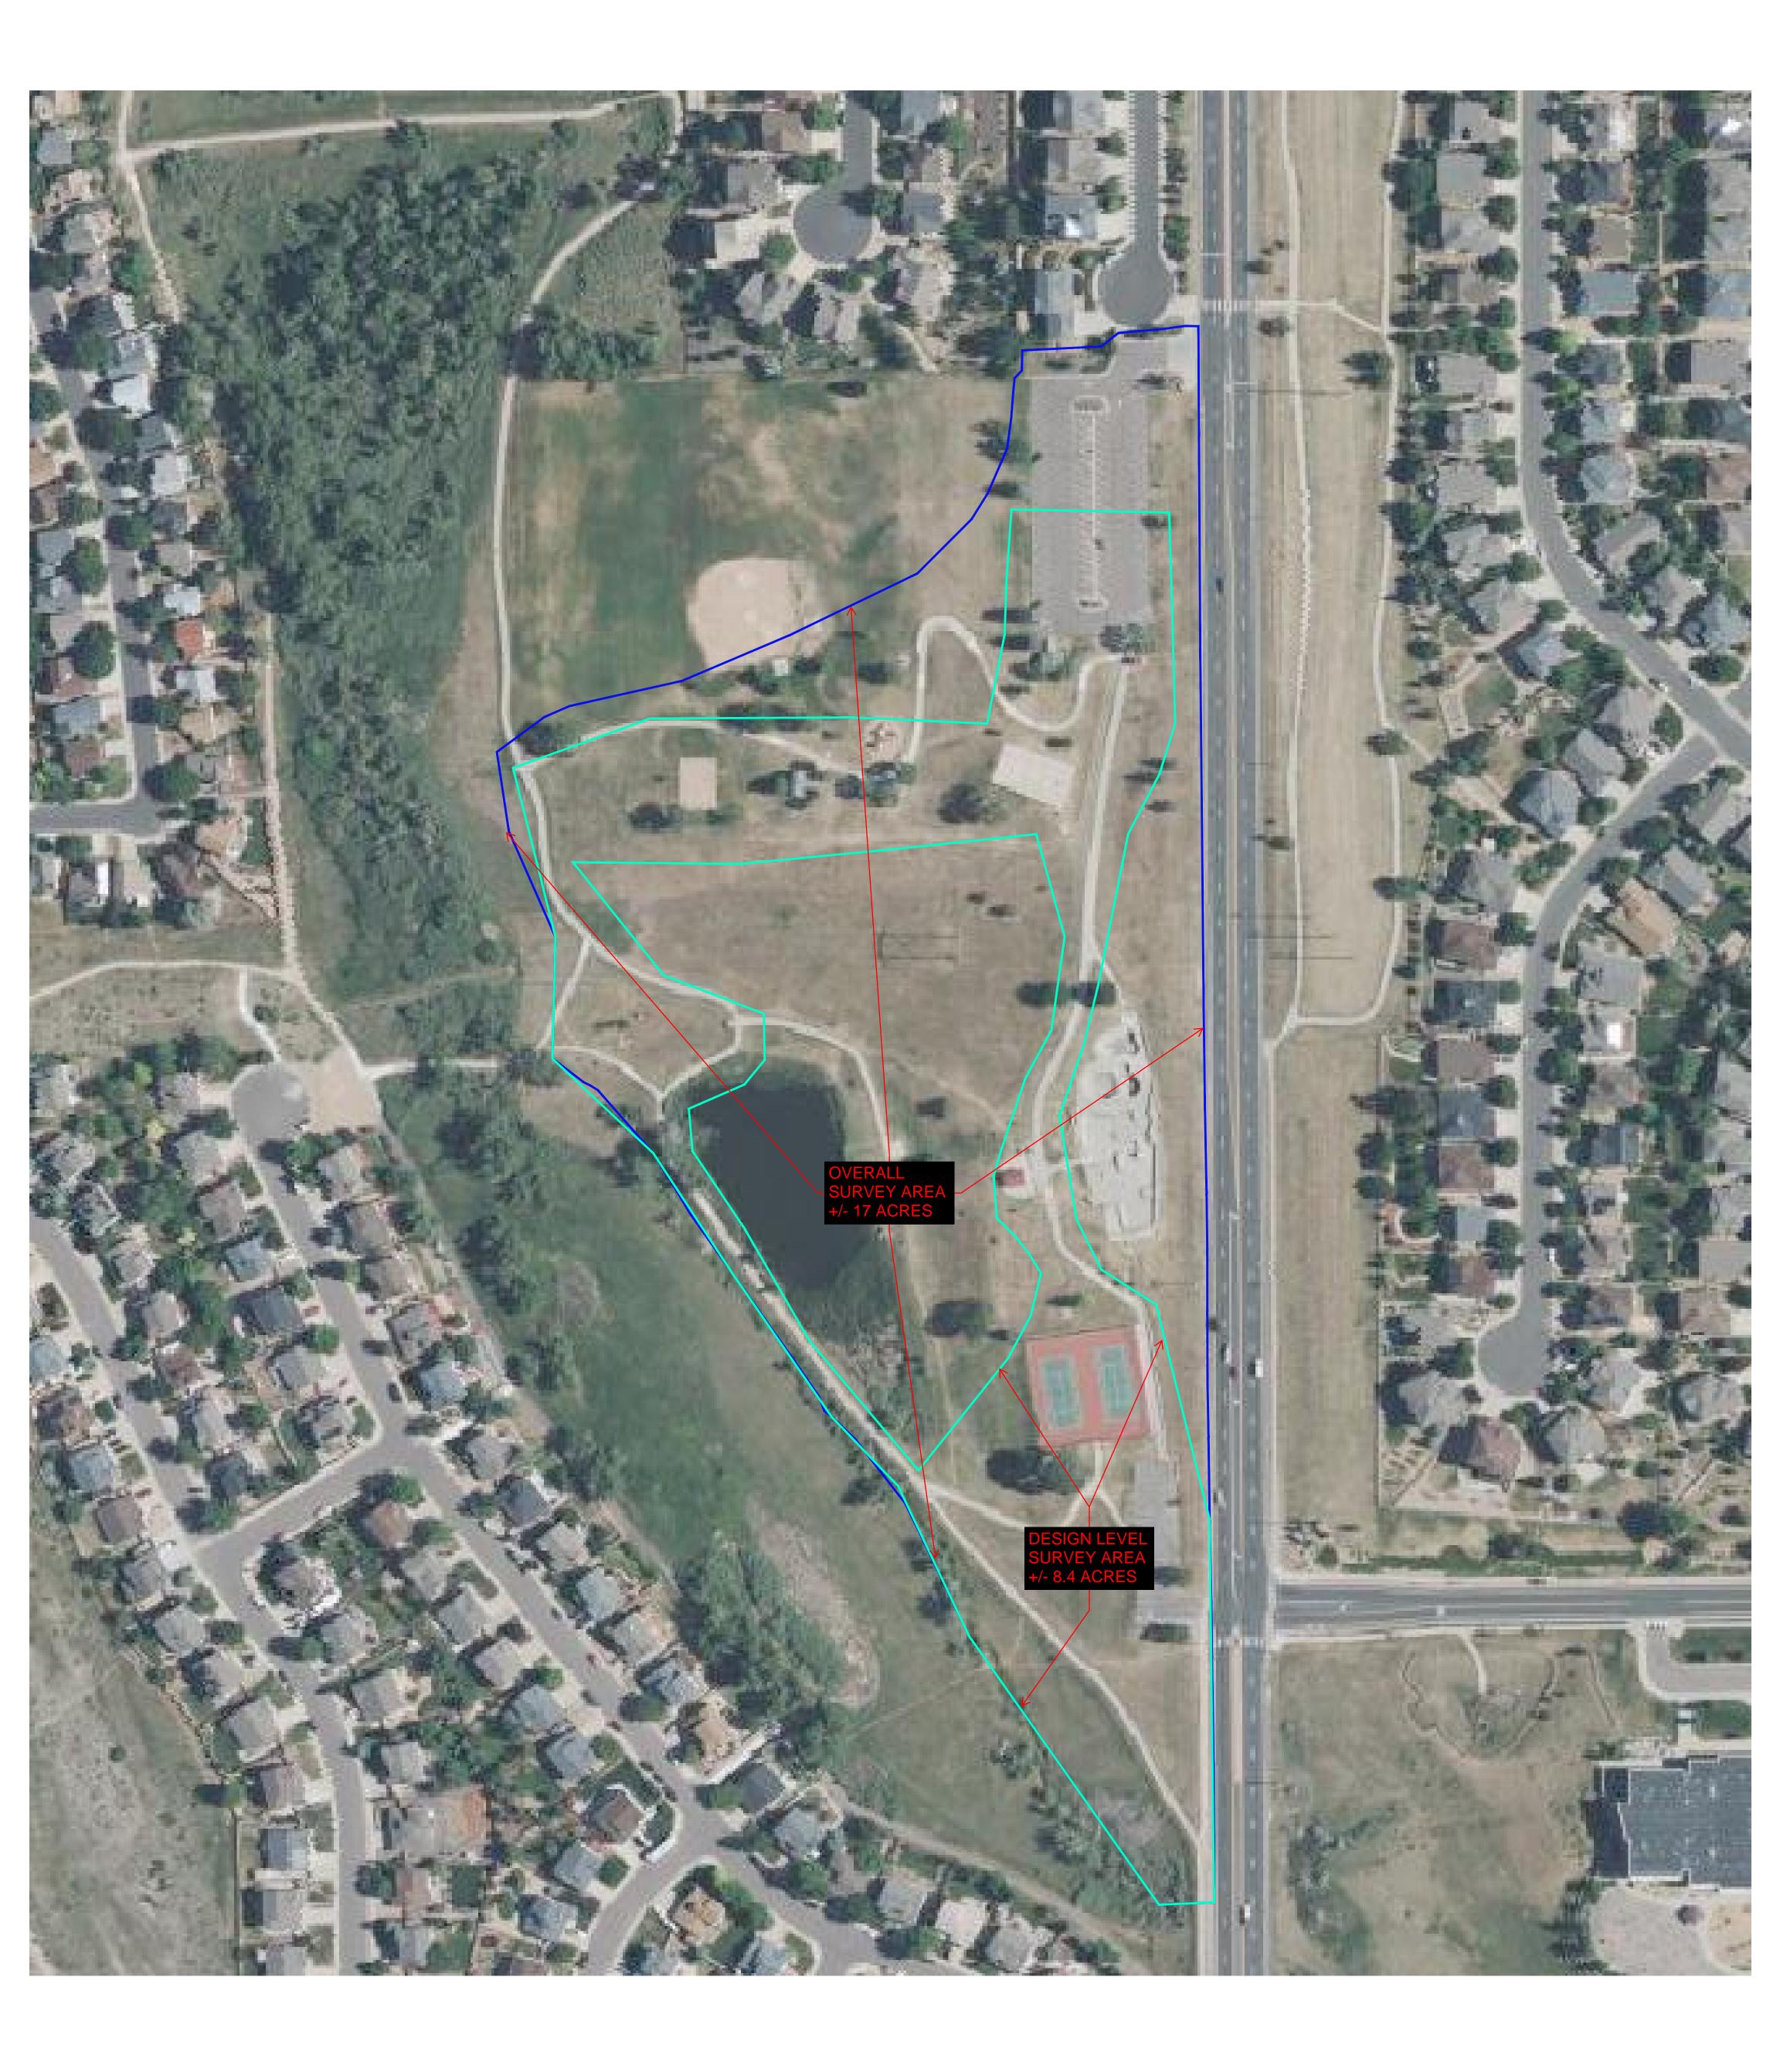

#### X. AGENDA PRIORITIES

A. Update on Airplane Park Playground Replacement - SDMS. (5 minutes)

- B. Review/Discuss Consider Approval of Revised Survey Proposal for Community Park to Conduct Survey of Trails and Sidewalks Throughout the Subject Area for ADA Requirements for Proposed Playground Replacement. (enclosures) (10 minutes)
- C. Update on playground grants (SDMS) (1 minute)
- D. Update on Community Park Restroom Repair Work (SDMS). (1 minute)
- E. Update on Chatfield Farms Planter Facade Replacement Work (SDMS). (1 minute)
- F. Board Only Meeting (October 3rd) Priority Items if any. (1 minute)