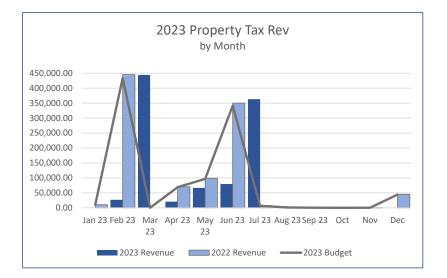

Tree Care expense. The legal and district management invoices had not been received at the time the financials were prepared, so a place holder of \$9,500 and \$11,500 were used as place holders respectively, and will be updated with actual amounts once the invoices are received. We will continue to monitor expense trends for 2023 as well in comparison to historical years.



Based on the current reporting, 10% of Accounts Payable are over 45 days past due which is down significantly from August. The total value of the past due bills through September are \$140,393. The value of the current bills are \$103,936. We will continue to work with the board to provide transparency on all district bills received.

## **Revenue and Expense Trends by Type**

As of September 30, 2023

#### Revenue





#### Expenses





















## Chatfield Farms Revenue vs. Expenses

Per the Chatfield Farms Reimbursement Agreement, Chatfield Farms revenue cannot exceed expenses. Below is an annual revenue vs. expense tracker which will be updated monthly to track where Chatfield Farms stands in regard to the threshold.



| Roxborough Village Metro District<br>Balance Sheet by Class<br>As of September 30, 2023 | 100-General Fund | 200 - Capital Project Fund | 300 - Debt Service Fund | 11:16 AM<br>10/06/2023<br>Accrual Basis<br>TOTAL |
|-----------------------------------------------------------------------------------------|------------------|----------------------------|-------------------------|--------------------------------------------------|
| ASSETS