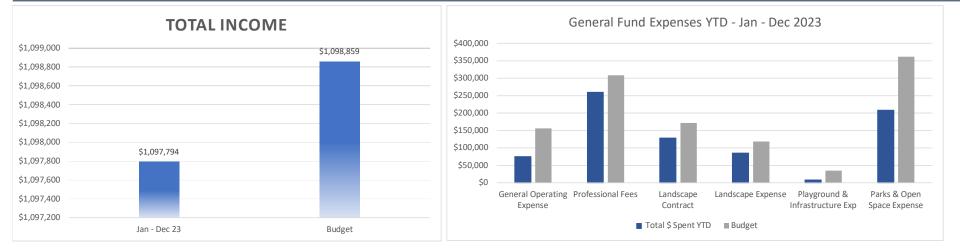

2) Review and accept unaudited financial report for the period ending September 30, 2023 (enclosure)