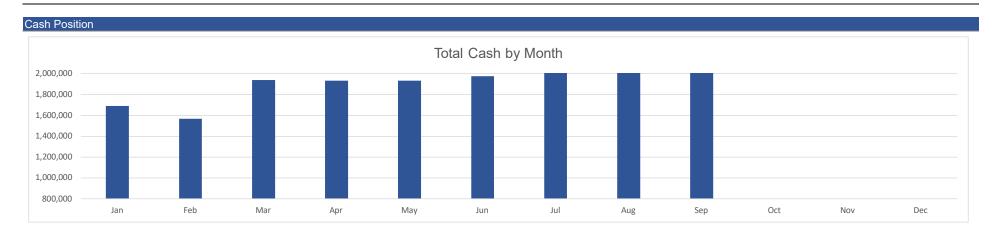

| 09/29/2023 | Travis Jensen  | BOD Compensation | Paycheck | 0.00      | 200.00   |
| Total BOD Com | pensation  |                |                  |          | 0.00      | 1,600.00 |
| TOTAL         |            |                |                  |          | 0.00      | 1,600.00 |

# Roxborough Village Metro District **Executive Summary**

## As of September 30, 2023

## Summary

The district received a Property Tax and Specific Ownership Tax payment totaling \$11,000 in September. Gemsbok is working with the board to prepare the first draft of district fund budgets due October 15th. Budgets may change slightly as the district learns more about Proposition HH. To get ahead in the process, Gemsbok is reaching out for proposal for the 2023 audit.

## **Key Performance Metrics**



We are 75% through the year and the district has received almost 100% of the revenue budgeted. We can expect all future property and specific ownership tax payments to be relatively small in comparison to those received to date.



#### Income & Expenses



The only large expense that hit in the month of September was a \$75,000 Tree Care expense. The legal and district management invoices had not been received at the time the financials were prepared, so a place holder of \$9,500 and \$11,500 were used as place holders respectively, and will be updated with actual amounts once the invoices are received. We will continue to monitor expense trends for 2023 as well in comparison to historical years.



Based on the current reporting, 10% of Accounts Payable are over 45 days past due which