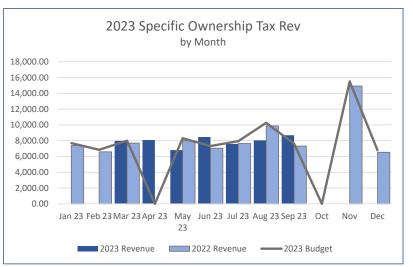

2) Review and accept unaudited financial report for the period ending September 30, 2023 (enclosure)