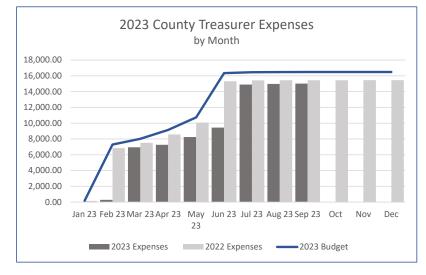

#### VII. FINANCIAL MATTERS- (3 minutes)\*

1) Review and ratify approval of the payment of claims for the periods ending as follows (enclosure):

| Fund         | Period Ending<br>September 30, 2023 |
|--------------|-------------------------------------|
| Total Claims | 91,733.68                           |

2) Review and accept unaudited financial report for the period ending September 30, 2023 (enclosure)