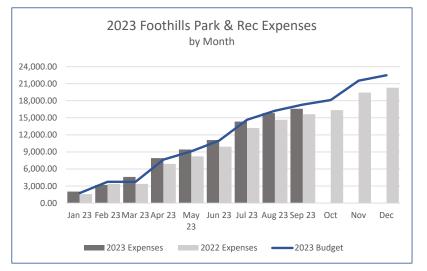

#### VII. FINANCIAL MATTERS- (3 minutes)\*

1) Review and ratify approval of the payment of claims for the periods ending as follows (enclosure):

| Fund         | Period Ending<br>September 30, 2023 |
|--------------|-------------------------------------|
| Total Claims | 91,733.68                           |

2) Review and accept unaudited financial report for the period ending September 30, 2023 (enclosure)