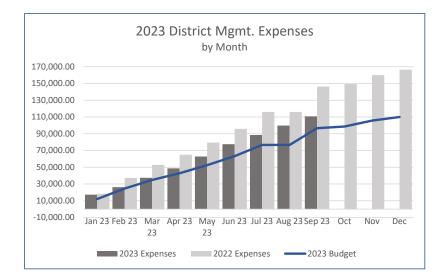

2) Review and accept unaudited financial report for the period ending September 30, 2023 (enclosure)