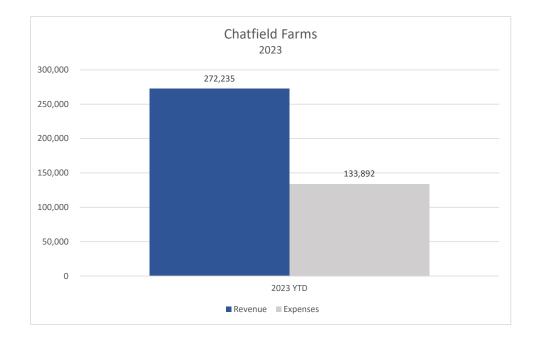

<u>**Transfer of Ownership of Chatfield Farms 1A Tracts</u></u>: The Board discussed the transfer of ownership of Chatfield Farms 1A Tracts. It was noted that legal counsel has drafted a real property agency agreement for the transfer of ownership from the HOA to the District.</u>** 

Following discussion, upon motion duly made by Director Prysby, seconded by Director Rubic and, upon vote, carried with Directors Rubic, Prysby, Jensen and Hart voting "Yes" and Director Glass abstaining, the Board approved the transfer of ownership of Chatfield Farms 1A Tracts.