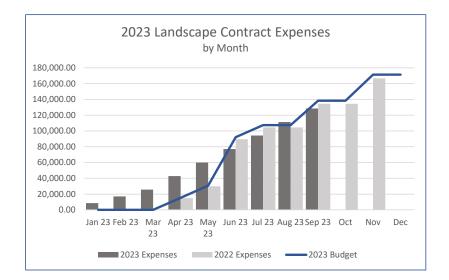

#### VII. FINANCIAL MATTERS- (3 minutes)\*

1) Review and ratify approval of the payment of claims for the periods ending as follows (enclosure):

| Fund         | Period Ending<br>September 30, 2023 |
|--------------|-------------------------------------|
| Total Claims | 91,733.68                           |

2) Review and accept unaudited financial report for the period ending September 30, 2023 (enclosure)