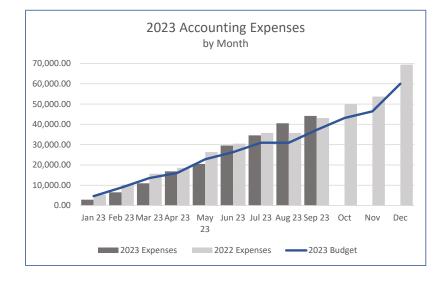

2) Review and accept unaudited financial report for the period ending September 30, 2023 (enclosure)