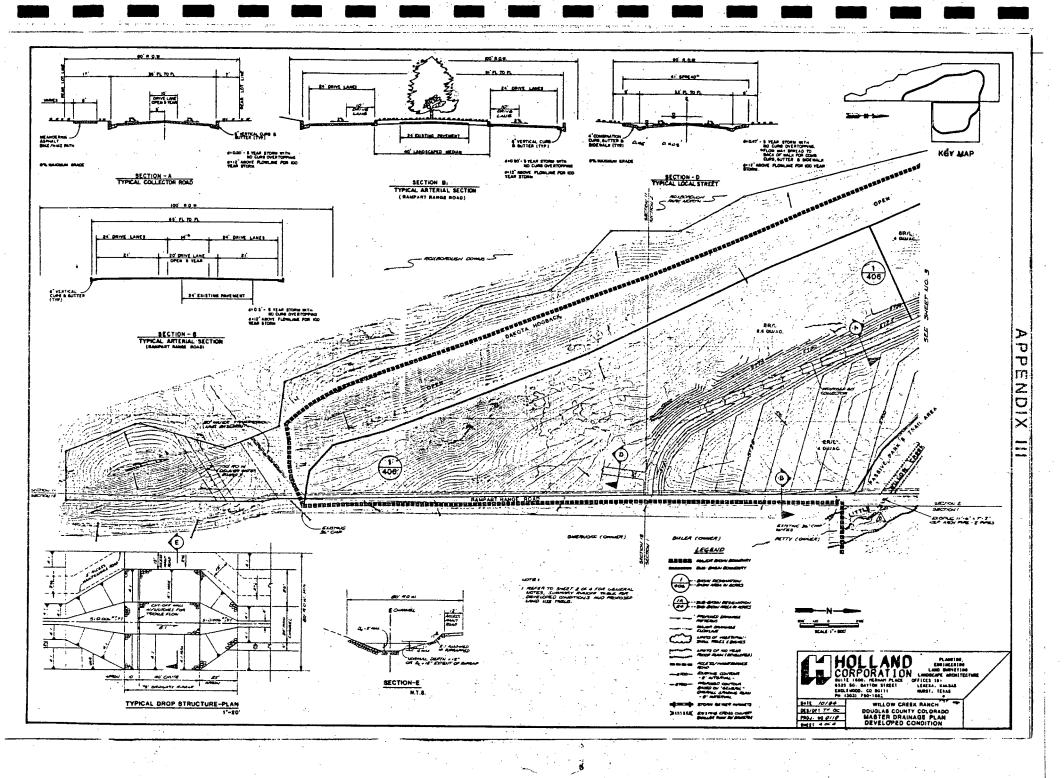

## B. Improvements to Existing Access Roads

Improvements to several offsite roads will be required in order to provide Roxborough Village residents with safe access to their homes. These improvements are shown on Appendix F and specifically include Douglas County Road 7 (Waterton Road) which will be re-aligned from the South Platte River Bridge to the Highline Canal Bridge, resurfacing over the Highline Canal Bridge, construction of approximately 1,800 linear feet of a new aligned section of 2-lane asphalt and gravel shoulder until it ties into the

existing road. The remaining 4,200 feet of road to the intersection of County Road 5 will be improved to ensure the 24 foot wide asphalt surface road with 6 feet of gravel shoulder on each side.

Improvements will also be made to a portion of County Road 7 East (Titan Road) commencing at the intersection of County Road 7 and County Road 5 and extending northerly along County Road 7 East approximately 6,000 feet to the existing pavement. Such improvements will consist of fill, grading, appropriate drainage and a 24 foot asphalt surface with 6 foot shoulders, resulting in a 2-lane road built to Douglas County specifications.

Also included will be the installation of a stop light at the intersection of Titan Road and Highway 85.

C. Improvements to Existing Arterial

Improvements will be made to existing Douglas County Road 5
(Rampart Range Road) which crosses through Roxborough
Village. These improvements will commence at the southeast
corner of the NE 1/4 of Section 11, Township 7 South, Range
69 West of the Sixth Principal Meridian, Douglas County,

colorado, and extend northerly along County Road 5
approximately 9,297 feet to the northeast corner of the S
1/2 of the SE 1/4 of Section 35, Township 6 South, Range 69
West of the Sixth Principal Meridian, Douglas County,
Colorado. The improvements will consist of the enlargement
of the existing 80 foot right-of-way to a 100 foot
right-of-way with a 25 foot transportation easement on
either side reserved for potential future expansion, except
those portions fronting on land owned by the State of
Colorado and the Denver Water Board. On these frontage
areas, the right-of-way will be 90 feet and the 25 foot
easement will be limited to the west side of the road.

The road will consist of vertical curb and gutter on either side with a 62 foot wide blacktop surface for its entire length except the 1,250 feet north and 1,500 feet south of the intersection of Rampart Range Road and the north intersection of the loops and the north 750 feet fronting the proposed commercial area. The 62 feet will consist of 2 - 12 foot driving lanes going north. In addition, a right lane turn lane and an acceleration lane will be built as recommended by traffic engineers.

On the 2,750 feet north and south of the main intersection of the loops with Rampart Range Road, a median defined by 6 inch vertical curb and gutter with a landscaped median varying in width from 6 feet to 39 feet will be built.