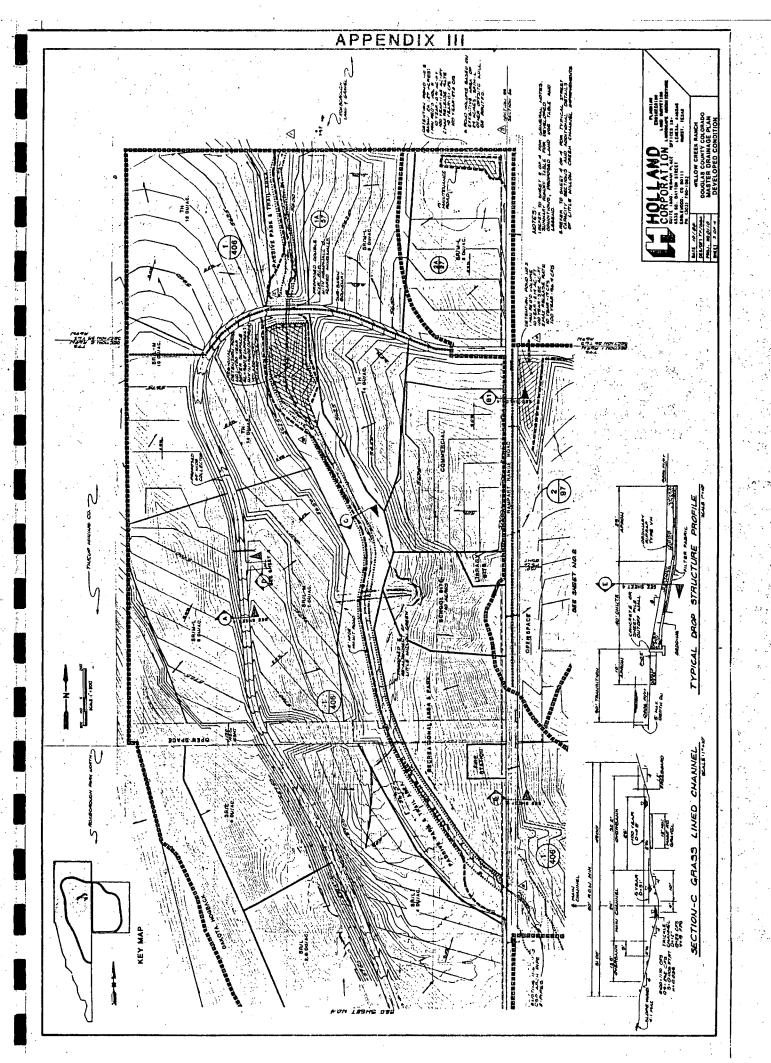

### A. Criteria

Storm drainage improvements provided by the Roxborough Village Metropolitan District consist of the Willow Creek Channel Improvements and a regional detention pond located south of and adjacent to the proposed west collector which will also have recreational and wildlife uses.

## B. Willow Creek Channel Improvements

Willow Creek Channel will be improved from the west side of Rampart Road to the north property line of Roxborough Village. The improvements will consist of a grass-lined channel with an access maintenance road along the channel. The maintenance road will also be a part of the trail system, connecting development parcels to public use areas. A double barreled box culvert will be constructed under the

collector road as well as several drop structures within the channel. A regional detention pond will be constructed south of and adjacent to the collector road.