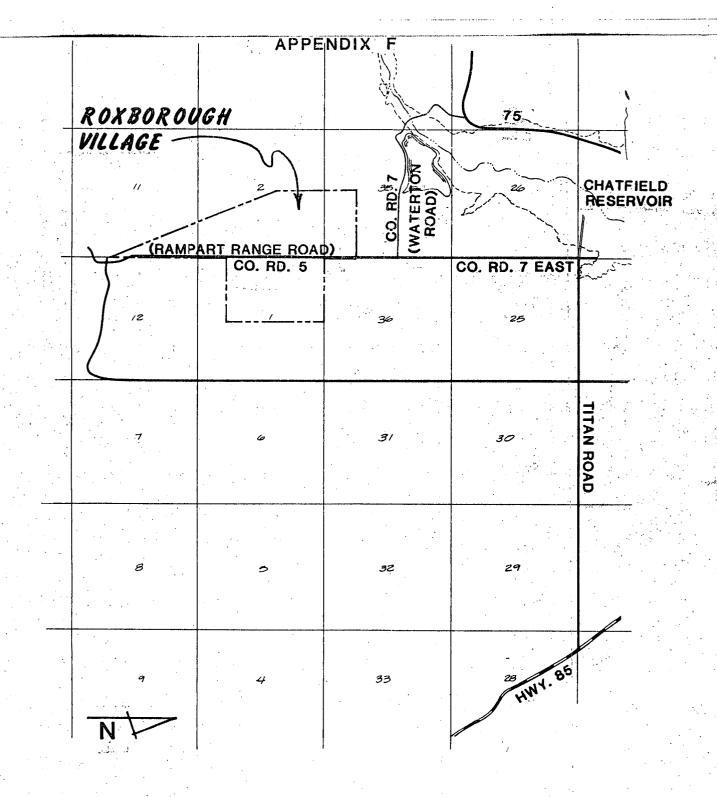

A Development Plan for the project is included as Appendix

E. This plan illustrates relationships of land uses

projected for the development and the service area of the

Roxborough Village Metropolitan District. Appendix F shows

the offsite access roads to be improved by this District.

## B. Improvements to Existing Access Roads

Improvements to several offsite roads will be required in order to provide Roxborough Village residents with safe access to their homes. These improvements are shown on Appendix F and specifically include Douglas County Road 7 (Waterton Road) which will be re-aligned from the South Platte River Bridge to the Highline Canal Bridge, resurfacing over the Highline Canal Bridge, construction of approximately 1,800 linear feet of a new aligned section of 2-lane asphalt and gravel shoulder until it ties into the

existing road. The remaining 4,200 feet of road to the intersection of County Road 5 will be improved to ensure the 24 foot wide asphalt surface road with 6 feet of gravel shoulder on each side.

Improvements will also be made to a portion of County Road 7 East (Titan Road) commencing at the intersection of County Road 7 and County Road 5 and extending northerly along County Road 7 East approximately 6,000 feet to the existing pavement. Such improvements will consist of fill, grading, appropriate drainage and a 24 foot asphalt surface with 6 foot shoulders, resulting in a 2-lane road built to Douglas County specifications.