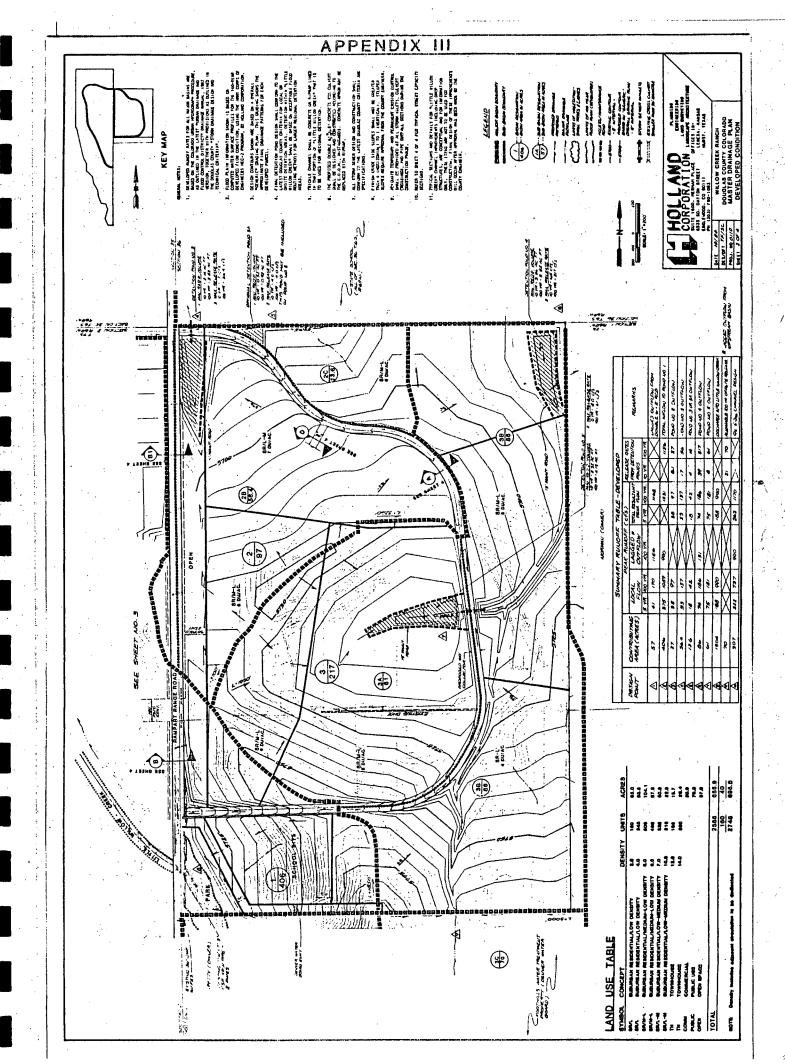

## B. Background

Roxborough Village is a 695.9 acre Planned Development located in Douglas County. The development is projected to contain 2,748 residential dwelling units at project build-out with a projected population of approximately 7,500 persons and a 20-acre neighborhood commercial center. The development includes two elementary school sites, and an 18-acre recreational area park. The Dakota Hogback bounds the western edge of the project and a portion of the Hogback is dedicated as open space within the development. The Little Willow Creek drainage passes through the site. planned to upgrade this drainageway as necessary to provide more useable park area in the flood plain and provide for the storm drainage requirements of the development. A 100' - 300' strip of public use area is provided along the drainageway to provide for passive recreational uses, plus bike and jogging paths.

## D. Passive Recreational Public Use Area

The District will also improve and maintain the public use area provided along the drainageway of Little Willow Creek for passive recreational use and storm drainage for the development.

### A. Criteria

Storm drainage improvements provided by the Roxborough Village Metropolitan District consist of the Willow Creek Channel Improvements and a regional detention pond located south of and adjacent to the proposed west collector which will also have recreational and wildlife uses.

## B. Willow Creek Channel Improvements

Willow Creek Channel will be improved from the west side of Rampart Road to the north property line of Roxborough Village. The improvements will consist of a grass-lined channel with an access maintenance road along the channel. The maintenance road will also be a part of the trail system, connecting development parcels to public use areas. A double barreled box culvert will be constructed under the

collector road as well as several drop structures within the channel. A regional detention pond will be constructed south of and adjacent to the collector road.