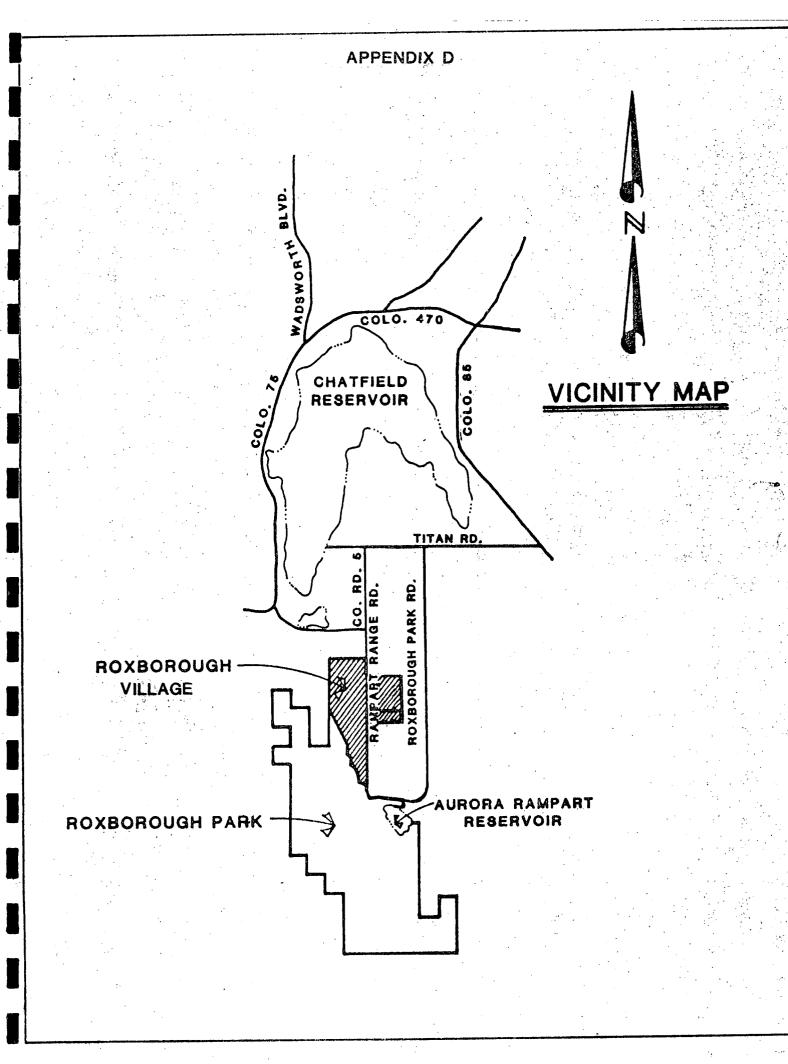

#### A. Project Area

Roxborough Village is located in northwest Douglas County approximately 1 1/2 miles south of Chatfield Lake Recreation

Area along the eastern face of the Dakota Hogback, and 1 mile east of Pike National Forest. The nearest major city is Littleton approximately 6 miles northeast of the site.

County Road 5 crosses through the project and will provide primary access. Access from the north will be from State Highway 75 and C-470 to County Road 7 which intersects County Road 5. Access from the east is from Highway 85 and Titan Road which turns into County Road 7. A vicinity map for the project is included as Appendix D.

An existing development, Roxborough Park, lies on the west side of the Hogback. It will not be served by this District; however, it is served by Roxborough Park Metropolitan District for water, sewer and fire protection.

A Development Plan for the project is included as Appendix

E. This plan illustrates relationships of land uses

projected for the development and the service area of the

Roxborough Village Metropolitan District. Appendix F shows