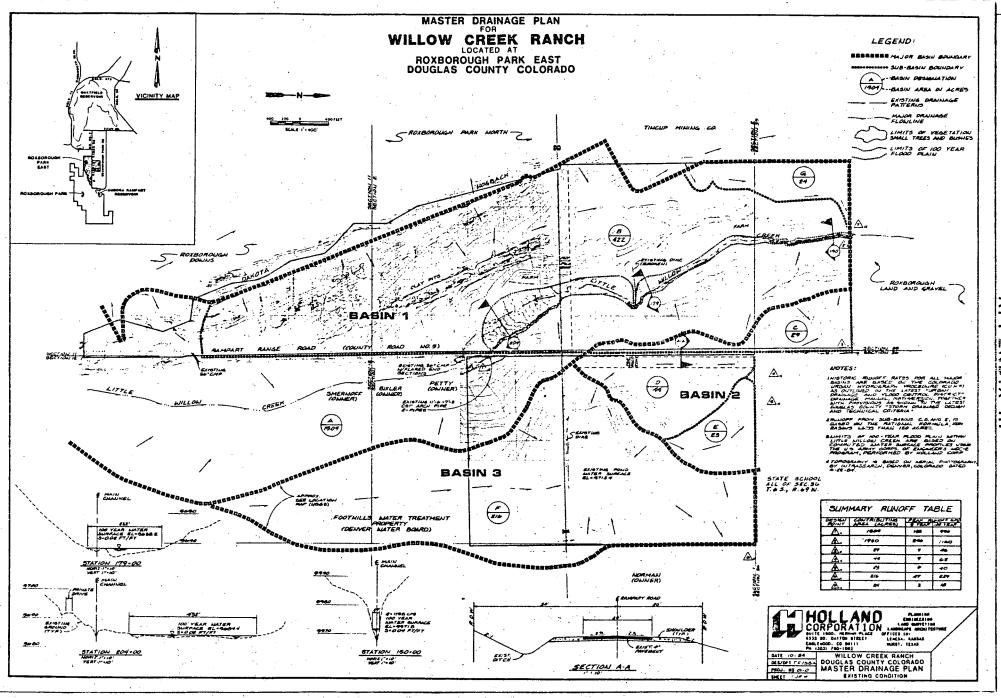

### A. Criteria

Storm drainage improvements provided by the Roxborough Village Metropolitan District consist of the Willow Creek Channel Improvements and a regional detention pond located south of and adjacent to the proposed west collector which will also have recreational and wildlife uses.

Planning of storm drainage improvements is based on the procedures set forth in the "Urban Drainage and Flood Control District" Drainage Manual. All open channel design will conform to the Douglas County "Storm Drainage and Technical Criteria" Manual.

## B. Willow Creek Channel Improvements

Willow Creek Channel will be improved from the west side of Rampart Road to the north property line of Roxborough Village. The improvements will consist of a grass-lined channel with an access maintenance road along the channel. The maintenance road will also be a part of the trail system, connecting development parcels to public use areas. A double barreled box culvert will be constructed under the

collector road as well as several drop structures within the channel. A regional detention pond will be constructed south of and adjacent to the collector road.