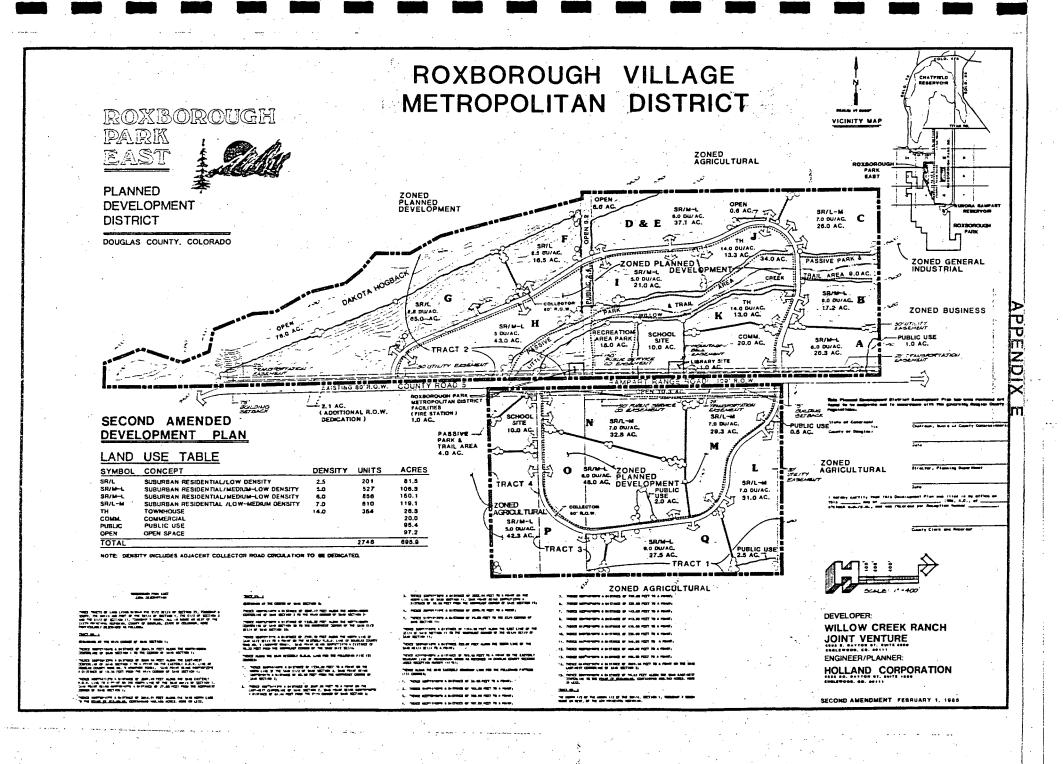

## B. Background

Roxborough Village is a 695.9 acre Planned Development located in Douglas County. The development is projected to contain 2,748 residential dwelling units at project build-out with a projected population of approximately 7,500 persons and a 20-acre neighborhood commercial center. The development includes two elementary school sites, and an 18-acre recreational area park. The Dakota Hogback bounds the western edge of the project and a portion of the Hogback is dedicated as open space within the development. The Little Willow Creek drainage passes through the site. planned to upgrade this drainageway as necessary to provide more useable park area in the flood plain and provide for the storm drainage requirements of the development. A 100' - 300' strip of public use area is provided along the drainageway to provide for passive recreational uses, plus bike and jogging paths.

A Development Plan for the project is included as Appendix

E. This plan illustrates relationships of land uses

projected for the development and the service area of the

Roxborough Village Metropolitan District. Appendix F shows

#### A. Recreational Area Park

An 18-acre park site will be developed and maintained by the District to provide for the recreational needs of the community. This park is located adjacent to the proposed elementary school site to allow the compatible usage of the park facilities by the school district.

#### C. Pocket Parks

Pocket parks will be created on the east side of County Road 5 to supplement the park and recreational area on the west side of the road. These parks will be a minimum of 5,000 square feet in size and will include a tot lot and play facilities for children. One pocket park will be provided for every 400 units.

### A. Criteria

Storm drainage improvements provided by the Roxborough Village Metropolitan District consist of the Willow Creek Channel Improvements and a regional detention pond located south of and adjacent to the proposed west collector which will also have recreational and wildlife uses.

## B. Willow Creek Channel Improvements

Willow Creek Channel will be improved from the west side of Rampart Road to the north property line of Roxborough Village. The improvements will consist of a grass-lined channel with an access maintenance road along the channel. The maintenance road will also be a part of the trail system, connecting development parcels to public use areas. A double barreled box culvert will be constructed under the

### D. Collector Road Improvements

The street improvements to be made within Roxborough Village are for the loop collector road system shown on Appendix E. These improvements fall within the 60' R.O.W. of the collector road and shall incorporate the R.O.W. landscaping, trail and fencing. Also included is the paving of the parking lot for the recreational park. The street improvements will be phased according to the development of subdivisions within the planned development.