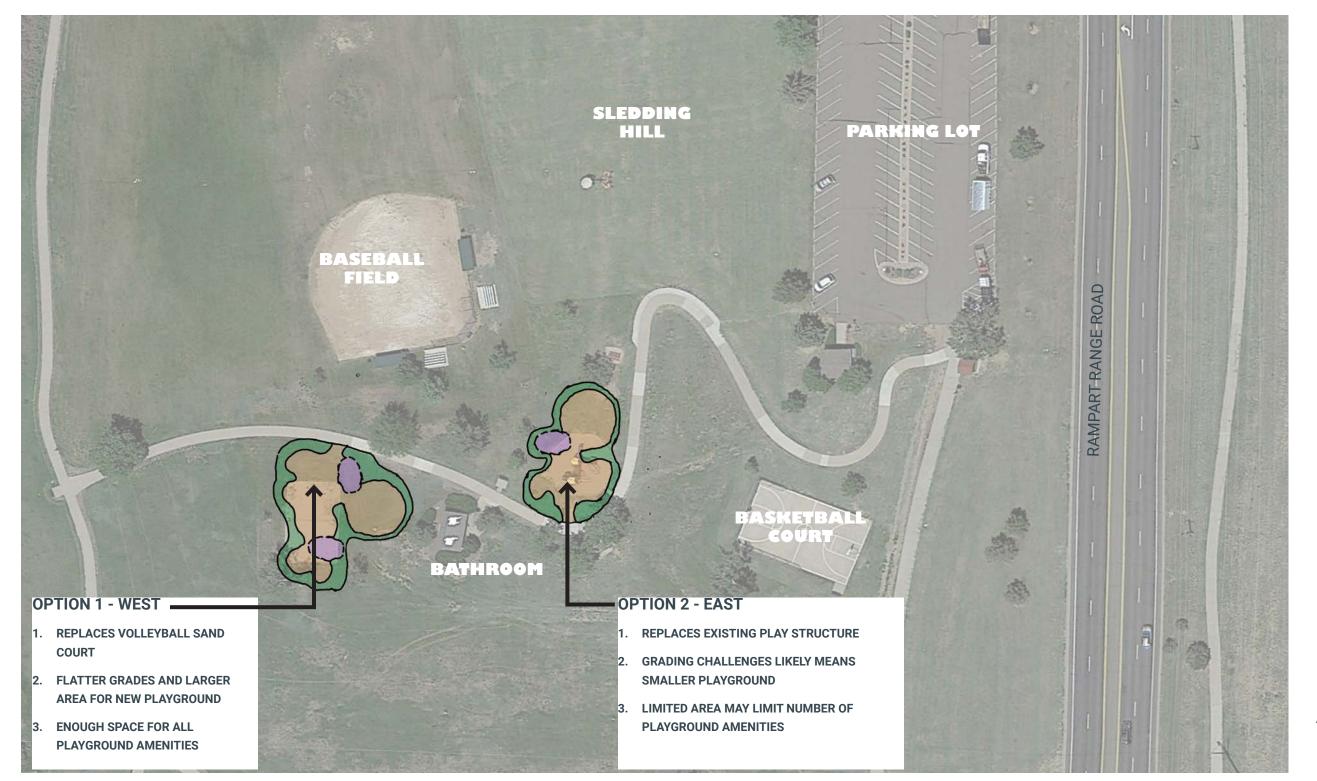

# ROXBOROUGH VILLAGE METRO DISTRICT | COMMUNITY PARK

PREVIOUS PLAYGROUND LOCATION OPTIONS REVIEWED AT 2/7/22 BOARD STUDY SESSION

Livable Cities Studio