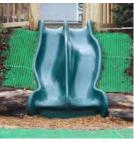

# COMMUNITY PARK PLAYGROUND CONCEPT PLAN

Full Log Carved Bench

Picnic Table and Shade Structure

Wave Hill Slide & Boulder Scramble Area (NEW ADDITION)

Nature's Instruments Log Tunnel