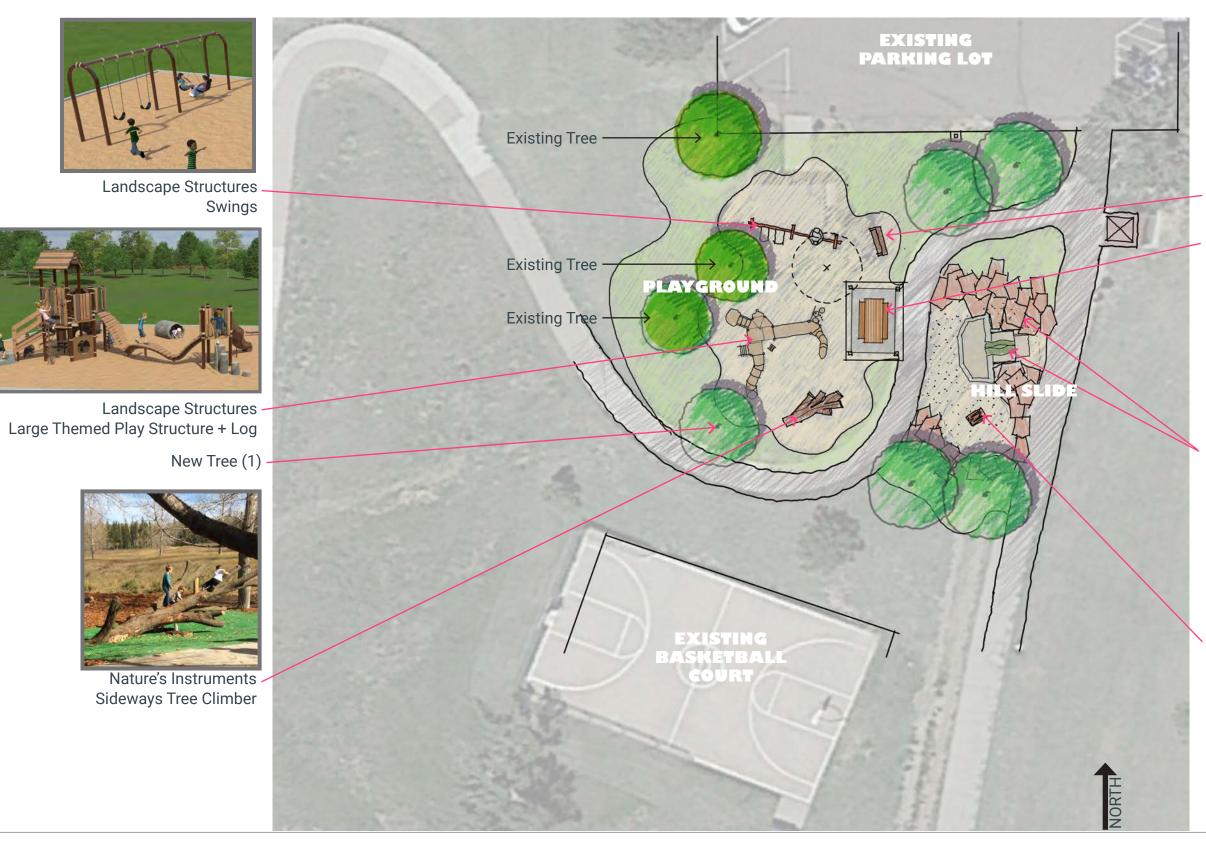

# COMMUNITY PARK PLAYGROUND CONCEPT PLAN

Full Log Carved Bench

Picnic Table and Shade Structure

Wave Hill Slide & Boulder Scramble Area (NEW ADDITION)

Nature's Instruments Log Tunnel