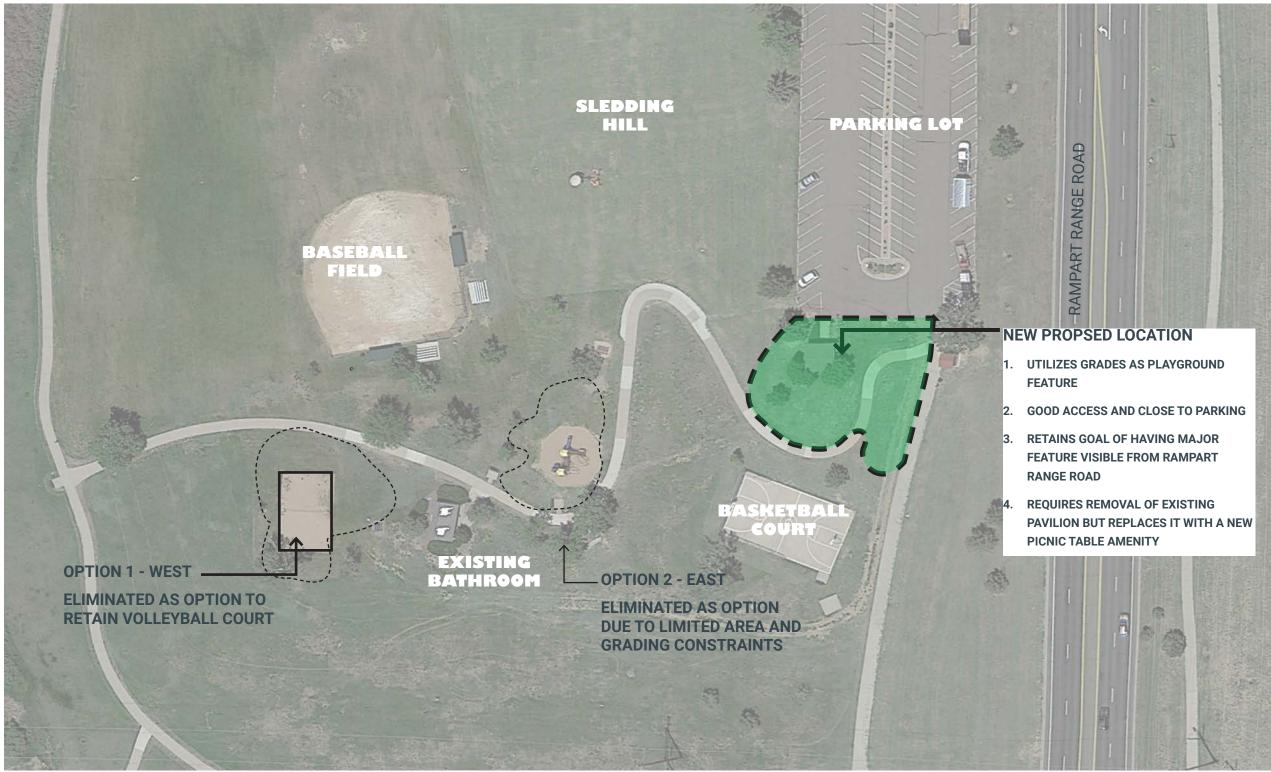

# ROXBOROUGH VILLAGE METRO DISTRICT | COMMUNITY PARK **NEW PLAYGROUND LOCATION**

NORTH

Livable Cities Studio