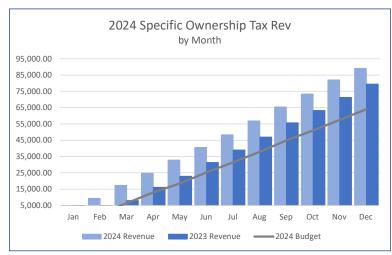

#### Summary

The district received a Property Tax and Specific Ownership Tax payment totaling \$7,650.17 in December. The district also received the fourth quarter Conservation Trust Fund distribution in the amount of \$10,828.95.

#### Revenue