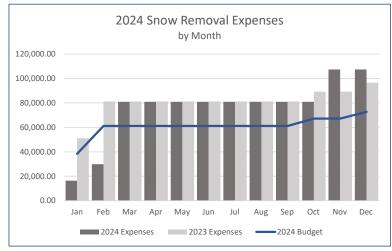

#### Expenses

## Roxborough Village Metro District Profit & Loss Budget vs. Actual

|                                                                                        | Jan - Dec 24 | Budget        | Budget Variance   | % of Budget  |
|----------------------------------------------------------------------------------------|--------------|---------------|-------------------|--------------|
| 57000 · Professional Services Fees                                                     |              |               |                   |              |
| 57010 · Auditing                                                                       | 7,950        | 7,350         | 600               | 108%         |
| 57020 · Legal Expenses                                                                 | 89,779       | 158,491       | (68,713)          | 57%          |
| 57030 · Accounting Services                                                            | 27,923       | 62,187        | (34,265)          | 45%          |
| 57040 · District Management                                                            | 124,610      | 159,340       | (34,730)          | 78%          |
| 57050 · Engineering Expense                                                            | 114,351      | 10,000        | 104,351           | 1,144%       |
| 57090 · Other Professional Services Exp                                                | 0            | 20,000        | (20,000)          | 0%           |
| 57000 · Professional Services Fees - Other                                             |              | 15,308        | (15,308)          | 0%           |
| Total 57000 · Professional Services Fees                                               | 364,613      | 432,676       | (68,063)          | 84%          |
| 62000 · Repairs and Maintenance                                                        |              |               |                   |              |
| 62010 · General Repairs and Maintenance                                                | 9,150        | 7,000         | 2,150             | 131%         |
| 62020 · Utility Locate                                                                 | 4,634        | 3,323         | 1,311             | 139%         |
| Total 62000 · Repairs and Maintenance                                                  | 13,783       | 10,323        | 3,460             | 134%         |
| 63000 · Vehicle Expense                                                                | 190          |               |                   |              |
| 64000 · Landscape Expenses                                                             |              |               |                   |              |
| 64010 Landscape Repairs and Maint                                                      | 4,469        | 22,091        | (17,622)          | 20%          |
| 64020 · Landscape Weed Control Expense                                                 | 45,494       | 42,696        | 2,798             | 107%         |
| 64030 · Irrigation Expense                                                             | 143,339      | 75,751        | 67,588            | 189%         |
| 64040 · Landscape Contract                                                             | 193,057      | 189,902       | 3,155             | 102%         |
| 64080 · Misc. Landscape Expense                                                        | 584          | 100           | 484               | 584%         |
| 64000 · Landscape Expenses - Other                                                     |              | 30,000        | (30,000)          | 0%           |
| Total 64000 · Landscape Expenses                                                       | 386,943      | 360,540       | 26,403            | 107%         |
| 65000 · Playground & Infrastructure Exp                                                |              |               |                   |              |
| 65010 · Playground Repairs and Maint                                                   | 0            | 32,568        | (32,568)          | 0%           |
| 65020 · Baseball Field Improvements                                                    | 19,000       | 19,000        | (0.770)           | 100%         |
| 65030 · Graffiti Removal /Vandalism Exp                                                | 7,006        | 13,776        | (6,770)           | 51%          |
| 65080 · Misc. Playground & Infrastruct<br>65000 · Playground & Infrastructure Exp - Ot | 11,326<br>0  | 600<br>2,500  | 10,726<br>(2,500) | 1,888%<br>0% |
| Total 65000 · Playground & Infrastructure Exp                                          | 37,332       | 68,444        | (31,111)          | 55%          |
| 68000 · Parks & Open Space Expense                                                     | , , , ,      | ,             | ( , ,             |              |
| 68010 · Foothills Park & Rec Fees                                                      | 23,828       | 25,818        | (1,990)           | 92%          |
| 68020 · Mosquito Control Expense                                                       | 9,200        | 15,480        | (6,280)           | 59%          |
| 68025 · Water Expense                                                                  | 102,466      | 68,000        | 34,466            | 151%         |
| 68030 · Seasonal Lighting Expense                                                      | 9,471        | 17,000        | (7,529)           | 56%          |
| 68035 · Wetland Mitigation                                                             | 0            | 275           | (275)             | 0%           |
| 68045 · Tree Care Expense                                                              | 16,952       | 30,000        | (13,048)          | 57%          |
| 68050 · Portable Restroom Exp.                                                         | 7,315        | 6,299         | 1,016             | 116%         |
| 68065 · Water Rights Expense                                                           | 405          |               |                   |              |
| 68070 · Snow Removal Expense                                                           | 107,497      | 72,725        | 34,772            | 148%         |
| 68085 · Annual Trails Maintenance                                                      | 0            | 15,000        | (15,000)          | 0%           |
| 68095 · Open Space Maintenances / Fire<br>68000 · Parks & Open Space Expense - Other   | 608<br>0     | 200<br>10,303 | 408<br>(10,303)   | 304%<br>0%   |
| Total 68000 · Parks & Open Space Expense                                               | 277,742      | 261,100       | 16,643            | 106%         |
| 70000 · Bond Interest & Principal Exp.                                                 | ·            |               |                   |              |
| 70020 · Bond Principal - Series 1993                                                   | 0            |               |                   |              |
| Total 70000 · Bond Interest & Principal Exp.                                           | 0            |               |                   |              |
| 80000 · Capital Expenses                                                               |              |               |                   |              |
| 80010 · Park Infastructure/Improvements                                                | 50,448       | 421,500       | (371,052)         | 12%          |
| 80020 Irrigation Improvements                                                          | 10,424       | 97,000        | (86,576)          | 11%          |
| 80050 · Building Improvements                                                          | 0            | 13,000        | (13,000)          | 0%           |
| 80060 · Plant Nursery                                                                  | 2,037        | 3,500         | (1,463)           | 58%          |
| 80070 · New Playground                                                                 | 39,228       | 350,000       | (310,773)         | 11%          |
| 80000 · Capital Expenses - Other                                                       |              | 95,000        | (95,000)          | 0%           |
| Total 80000 · Capital Expenses                                                         | 102,136      | 980,000       | (877,864)         | 10%          |

## Roxborough Village Metro District General Fund Profit & Loss Budget vs. Actual

|                                               | Jan - Dec 24 | Budget    | Budget Variance | % of Budget |
|-----------------------------------------------|--------------|-----------|-----------------|-------------|
| 62000 · Repairs and Maintenance               |              |           |                 |             |
| 62010 · General Repairs and Maintenance       | 9,150        | 7,000     | 2,150           | 131%        |
| 62020 · Utility Locate                        | 4,634        | 3,323     | 1,311           | 139%        |
| Total 62000 · Repairs and Maintenance         | 13,783       | 10,323    | 3,460           | 134%        |
| 63000 · Vehicle Expense                       | 190          |           |                 |             |
| 64000 · Landscape Expenses                    |              |           |                 |             |
| 64010 Landscape Repairs and Maint             | 4,469        | 22,091    | (17,622)        | 20%         |
| 64020 · Landscape Weed Control Expense        | 45,494       | 42,696    | 2,798           | 107%        |
| 64030 Irrigation Expense                      | 143,339      | 75,751    | 67,588          | 189%        |
| 64040 · Landscape Contract                    | 193,057      | 189,902   | 3,155           | 102%        |
| 64080 Misc. Landscape Expense                 | 584          | 100       | 484             | 584%        |
| 64000 · Landscape Expenses - Other            | 0            | 30,000    | (30,000)        | 0%          |
| Total 64000 · Landscape Expenses              | 386,943      | 360,540   | 26,403          | 107%        |
| 65000 · Playground & Infrastructure Exp       |              |           |                 |             |
| 65010 · Playground Repairs and Maint          | 0            | 32,568    | (32,568)        | 0%          |
| 65020 · Baseball Field Improvements           | 19.000       | 19,000    | 0               | 100%        |
| 65030 · Graffiti Removal /Vandalism Exp       | 7,006        | 13,776    | (6,770)         | 51%         |
| 65080 · Misc. Playground & Infrastruct        | 11,326       | 600       | 10,726          | 1,888%      |
| 65000 · Playground & Infrastructure Exp - Ot  | 0            | 2,500     | (2,500)         | 0%          |
| Total 65000 · Playground & Infrastructure Exp | 37,332       | 68,444    | (31,111)        | 55%         |
| 68000 · Parks & Open Space Expense            |              |           |                 |             |
| 68010 Foothills Park & Rec Fees               | 23,828       | 25,818    | (1,990)         | 92%         |
| 68020 · Mosquito Control Expense              | 9,200        | 15,480    | (6,280)         | 59%         |
| 68025 · Water Expense                         | 102,466      | 68,000    | 34,466          | 151%        |
| 68030 · Seasonal Lighting Expense             | 9,471        | 17,000    | (7,529)         | 56%         |
| 68035 · Wetland Mitigation                    | 0            | 275       | (275)           | 0%          |
| 68045 · Tree Care Expense                     | 16,952       | 30.000    | (13,048)        | 57%         |
| 68050 · Portable Restroom Exp.                | 7,315        | 6,299     | 1,016           | 116%        |
| 68070 · Snow Removal Expense                  | 107,497      | 72,725    | 34,772          | 148%        |
| 68085 · Annual Trails Maintenance             | 0            | 15,000    | (15,000)        | 0%          |
| 68095 · Open Space Maintenances / Fire        | 608          | 200       | 408             | 304%        |
| Total 68000 · Parks & Open Space Expense      | 277,338      | 250,797   | 26,541          | 111%        |
| 70000 · Bond Interest & Principal Exp.        |              |           |                 |             |
| 70020 · Bond Principal - Series 1993          | 0            |           |                 |             |
| Total 70000 · Bond Interest & Principal Exp.  | 0            |           |                 |             |
| 99000 · Contingency                           | 0            | 39,960    | (39,960)        | 0%          |
| Total Expense                                 | 1,159,675    | 1,243,108 | (83,433)        | 93%         |
| Net Ordinary Income                           | 339,433      | 281,578   | 57,856          | 121%        |
| Net Income                                    | 339,433      | 281,578   | 57,856          | 121%        |
|                                               |              |           |                 |             |