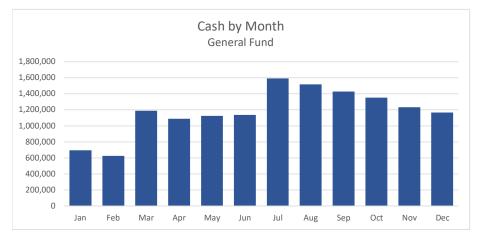

## Roxborough Village Metro District General Fund Profit & Loss Budget vs. Actual

|                                                                              | Jan - Dec 24  | Budget     | Budget Variance             | % of Budget |
|------------------------------------------------------------------------------|---------------|------------|-----------------------------|-------------|
| Ordinary Income/Expense                                                      |               |            |                             |             |
| Income                                                                       |               |            |                             |             |
| 41000 · Property Tax Income<br>41010 · Specific Ownership Tax                | 89.109        | 64.088     | 25,021                      | 139%        |
| 41020 · Property Tax                                                         | 1,353,069     | 1,304,845  | 48,224                      | 104%        |
| 41040 · Prior Year Tax                                                       | 361           | (17)       | 378                         | (2,126)%    |
| 41045 · Property Tax Interest                                                | 714           | 281        | 433                         | 254%        |
| 41000 · Property Tax Income - Other                                          | 0             | 0          | 0                           | 0%          |
| Total 41000 · Property Tax Income                                            | 1,443,253     | 1,369,197  | 74,056                      | 105%        |
| 43000 · Park and Field Income                                                | 1 250         | 2 200      | (950)                       | 610/        |
| 43010 · Sports Field Fees                                                    | 1,350         | 2,200      | (850)                       | 61%         |
| Total 43000 · Park and Field Income                                          | 1,350         | 2,200      | (850)                       | 61%         |
| 45000 · Grant Income                                                         | 0             | 126,000    | (126,000)                   | 0%          |
| 46000 · Interest Income<br>46010 · General Bank Account Interest             | 54,505        | 27,289     | 27,216                      | 200%        |
| Total 46000 · Interest Income                                                | 54,505        | 27,289     | 27,216                      | 200%        |
|                                                                              |               | · · ·      | <u> </u>                    |             |
| Total Income                                                                 | 1,499,108     | 1,524,686  | (25,578)                    | 98%         |
| Gross Profit                                                                 | 1,499,108     | 1,524,686  | (25,578)                    | 98%         |
| Expense                                                                      | 20.040        | 40.000     |                             | 40004       |
| 50000 · Treasurer Fees<br>51000 · General Overhead                           | 20,312        | 18,863     | 1,449                       | 108%        |
| 51005 · Dues & Subscriptions                                                 | 1,042         |            |                             |             |
| 51010 · Communication / Website Expense                                      | 38            | 737        | (699)                       | 5%          |
| 51050 · Utilities Expense                                                    | 16,573        | 14,982     | 1,591                       | 111%        |
| 51060 · District Functions/Events                                            | 0             | 85         | (85)                        | 0%          |
| Total 51000 · General Overhead                                               | 17,652        | 15,804     | 1,849                       | 112%        |
| 52000 · Computer & Software Expenses                                         |               |            |                             |             |
| 52040 · Software & Online Subscriptions                                      | 5,059         | 5,332      | (272)                       | 95%         |
| Total 52000 · Computer & Software Expenses                                   | 5,059         | 5,332      | (272)                       | 95%         |
| 52500 · Insurance Expense                                                    |               |            |                             |             |
| 52510 · Woker's Compensation Exp.                                            | 432           | 45.000     | (= 0==)                     | 0=0/        |
| 52550 · General Insurance                                                    | 39,143<br>163 | 45,000     | (5,857)                     | 87%         |
| 52500 · Insurance Expense - Other                                            |               |            | <del></del> .               |             |
| Total 52500 · Insurance Expense                                              | 39,738        | 45,000     | (5,262)                     | 88%         |
| 53000 · Board of Director's Expense                                          |               |            |                             |             |
| 53010 · Directors' Stipend                                                   | 8,900         | 9,180      | (280)                       | 97%         |
| 53020 · BOD Travel/Mileage Expense<br>53040 · BOD Conference/Retreat Expense | 131<br>848    | 323<br>394 | ( <mark>192</mark> )<br>454 | 41%<br>215% |
| Total 53000 · Board of Director's Expense                                    | 9,879         | 9,897      | (18)                        | 100%        |
| ·                                                                            | 0,010         | 0,001      | (10)                        | 10070       |
| 54000 · Payroll Expenses<br>54060 · Employer Payroll Taxes                   | 681           | 702        | (21)                        | 97%         |
| 54000 · Payroll Expenses - Other                                             | 176           | 79         | 97                          | 223%        |
| Total 54000 · Payroll Expenses                                               | 857           | 781        | 76                          | 110%        |
| 57000 · Professional Services Fees                                           |               |            |                             |             |
| 57010 · Auditing                                                             | 7,632         | 7,350      | 282                         | 104%        |
| 57020 · Legal Expenses                                                       | 86,695        | 158,491    | (71,796)                    | 55%         |
| 57030 · Accounting Services                                                  | 26,860        | 62,187     | (35,327)                    | 43%         |
| 57040 · District Management                                                  | 119,627       | 159,340    | (39,713)                    | 75%         |
| 57050 · Engineering Expense                                                  | 109,777       | 10,000     | 99,777                      | 1,098%      |
| 57090 · Other Professional Services Exp                                      |               | 20,000     | (20,000)                    | 0%          |
| Total 57000 · Professional Services Fees                                     | 350,591       | 417,368    | (66,777)                    | 84%         |

## Roxborough Village Metro District General Fund Profit & Loss Budget vs. Actual

|                                               | Jan - Dec 24 | Budget    | Budget Variance | % of Budget |
|-----------------------------------------------|--------------|-----------|-----------------|-------------|
| 62000 · Repairs and Maintenance               |              |           |                 |             |
| 62010 · General Repairs and Maintenance       | 9,150        | 7,000     | 2,150           | 131%        |
| 62020 · Utility Locate                        | 4,634        | 3,323     | 1,311           | 139%        |
| Total 62000 · Repairs and Maintenance         | 13,783       | 10,323    | 3,460           | 134%        |
| 63000 · Vehicle Expense                       | 190          |           |                 |             |
| 64000 · Landscape Expenses                    |              |           |                 |             |
| 64010 Landscape Repairs and Maint             | 4,469        | 22,091    | (17,622)        | 20%         |
| 64020 · Landscape Weed Control Expense        | 45,494       | 42,696    | 2,798           | 107%        |
| 64030 Irrigation Expense                      | 143,339      | 75,751    | 67,588          | 189%        |
| 64040 · Landscape Contract                    | 193,057      | 189,902   | 3,155           | 102%        |
| 64080 Misc. Landscape Expense                 | 584          | 100       | 484             | 584%        |
| 64000 · Landscape Expenses - Other            | 0            | 30,000    | (30,000)        | 0%          |
| Total 64000 · Landscape Expenses              | 386,943      | 360,540   | 26,403          | 107%        |
| 65000 · Playground & Infrastructure Exp       |              |           |                 |             |
| 65010 · Playground Repairs and Maint          | 0            | 32,568    | (32,568)        | 0%          |
| 65020 · Baseball Field Improvements           | 19.000       | 19,000    | 0               | 100%        |
| 65030 · Graffiti Removal /Vandalism Exp       | 7,006        | 13,776    | (6,770)         | 51%         |
| 65080 · Misc. Playground & Infrastruct        | 11,326       | 600       | 10,726          | 1,888%      |
| 65000 · Playground & Infrastructure Exp - Ot  | 0            | 2,500     | (2,500)         | 0%          |
| Total 65000 · Playground & Infrastructure Exp | 37,332       | 68,444    | (31,111)        | 55%         |
| 68000 · Parks & Open Space Expense            |              |           |                 |             |
| 68010 Foothills Park & Rec Fees               | 23,828       | 25,818    | (1,990)         | 92%         |
| 68020 · Mosquito Control Expense              | 9,200        | 15,480    | (6,280)         | 59%         |
| 68025 · Water Expense                         | 102,466      | 68,000    | 34,466          | 151%        |
| 68030 · Seasonal Lighting Expense             | 9,471        | 17,000    | (7,529)         | 56%         |
| 68035 · Wetland Mitigation                    | 0            | 275       | (275)           | 0%          |
| 68045 · Tree Care Expense                     | 16,952       | 30.000    | (13,048)        | 57%         |
| 68050 · Portable Restroom Exp.                | 7,315        | 6,299     | 1,016           | 116%        |
| 68070 · Snow Removal Expense                  | 107,497      | 72,725    | 34,772          | 148%        |
| 68085 · Annual Trails Maintenance             | 0            | 15,000    | (15,000)        | 0%          |
| 68095 · Open Space Maintenances / Fire        | 608          | 200       | 408             | 304%        |
| Total 68000 · Parks & Open Space Expense      | 277,338      | 250,797   | 26,541          | 111%        |
| 70000 · Bond Interest & Principal Exp.        |              |           |                 |             |
| 70020 · Bond Principal - Series 1993          | 0            |           |                 |             |
| Total 70000 · Bond Interest & Principal Exp.  | 0            |           |                 |             |
| 99000 · Contingency                           | 0            | 39,960    | (39,960)        | 0%          |
| Total Expense                                 | 1,159,675    | 1,243,108 | (83,433)        | 93%         |
| Net Ordinary Income                           | 339,433      | 281,578   | 57,856          | 121%        |
| Net Income                                    | 339,433      | 281,578   | 57,856          | 121%        |
|                                               |              |           |                 |             |