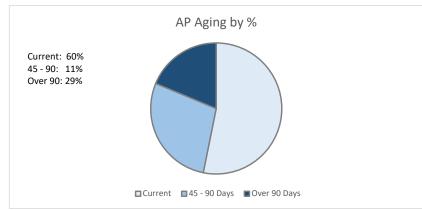

#### Accounts Payable

Based on the current reporting, 47% of Accounts Payable are over 45 days past due, which is higher than last month. The total value of the past due bills through December are \$97,206.33. The value of the current bills are \$110,427.00. We will continue to work with the board to provide transparency on all district bills received.