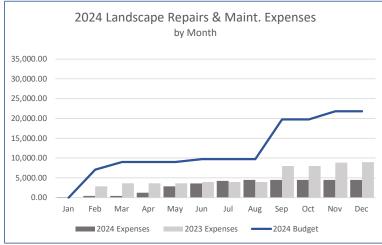

#### Expenses

## Roxborough Village Metro District Profit & Loss Budget vs. Actual

|                                                                                        | Jan - Dec 24 | Budget        | Budget Variance   | % of Budget  |
|----------------------------------------------------------------------------------------|--------------|---------------|-------------------|--------------|
| 57000 · Professional Services Fees                                                     |              |               |                   |              |
| 57010 · Auditing                                                                       | 7,950        | 7,350         | 600               | 108%         |
| 57020 · Legal Expenses                                                                 | 89,779       | 158,491       | (68,713)          | 57%          |
| 57030 · Accounting Services                                                            | 27,923       | 62,187        | (34,265)          | 45%          |
| 57040 · District Management                                                            | 124,610      | 159,340       | (34,730)          | 78%          |
| 57050 · Engineering Expense                                                            | 114,351      | 10,000        | 104,351           | 1,144%       |
| 57090 · Other Professional Services Exp                                                | 0            | 20,000        | (20,000)          | 0%           |
| 57000 · Professional Services Fees - Other                                             |              | 15,308        | (15,308)          | 0%           |
| Total 57000 · Professional Services Fees                                               | 364,613      | 432,676       | (68,063)          | 84%          |
| 62000 · Repairs and Maintenance                                                        |              |               |                   |              |
| 62010 · General Repairs and Maintenance                                                | 9,150        | 7,000         | 2,150             | 131%         |
| 62020 · Utility Locate                                                                 | 4,634        | 3,323         | 1,311             | 139%         |
| Total 62000 · Repairs and Maintenance                                                  | 13,783       | 10,323        | 3,460             | 134%         |
| 63000 · Vehicle Expense                                                                | 190          |               |                   |              |
| 64000 · Landscape Expenses                                                             |              |               |                   |              |
| 64010 Landscape Repairs and Maint                                                      | 4,469        | 22,091        | (17,622)          | 20%          |
| 64020 · Landscape Weed Control Expense                                                 | 45,494       | 42,696        | 2,798             | 107%         |
| 64030 · Irrigation Expense                                                             | 143,339      | 75,751        | 67,588            | 189%         |
| 64040 · Landscape Contract                                                             | 193,057      | 189,902       | 3,155             | 102%         |
| 64080 · Misc. Landscape Expense                                                        | 584          | 100           | 484               | 584%         |
| 64000 · Landscape Expenses - Other                                                     |              | 30,000        | (30,000)          | 0%           |
| Total 64000 · Landscape Expenses                                                       | 386,943      | 360,540       | 26,403            | 107%         |
| 65000 · Playground & Infrastructure Exp                                                |              |               |                   |              |
| 65010 · Playground Repairs and Maint                                                   | 0            | 32,568        | (32,568)          | 0%           |
| 65020 · Baseball Field Improvements                                                    | 19,000       | 19,000        | (0.770)           | 100%         |
| 65030 · Graffiti Removal /Vandalism Exp                                                | 7,006        | 13,776        | (6,770)           | 51%          |
| 65080 · Misc. Playground & Infrastruct<br>65000 · Playground & Infrastructure Exp - Ot | 11,326<br>0  | 600<br>2,500  | 10,726<br>(2,500) | 1,888%<br>0% |
| Total 65000 · Playground & Infrastructure Exp                                          | 37,332       | 68,444        | (31,111)          | 55%          |
| 68000 · Parks & Open Space Expense                                                     | , , , ,      | ,             | ( , ,             |              |
| 68010 · Foothills Park & Rec Fees                                                      | 23,828       | 25,818        | (1,990)           | 92%          |
| 68020 · Mosquito Control Expense                                                       | 9,200        | 15,480        | (6,280)           | 59%          |
| 68025 · Water Expense                                                                  | 102,466      | 68,000        | 34,466            | 151%         |
| 68030 · Seasonal Lighting Expense                                                      | 9,471        | 17,000        | (7,529)           | 56%          |
| 68035 · Wetland Mitigation                                                             | 0            | 275           | (275)             | 0%           |
| 68045 · Tree Care Expense                                                              | 16,952       | 30,000        | (13,048)          | 57%          |
| 68050 · Portable Restroom Exp.                                                         | 7,315        | 6,299         | 1,016             | 116%         |
| 68065 · Water Rights Expense                                                           | 405          |               |                   |              |
| 68070 · Snow Removal Expense                                                           | 107,497      | 72,725        | 34,772            | 148%         |
| 68085 · Annual Trails Maintenance                                                      | 0            | 15,000        | (15,000)          | 0%           |
| 68095 · Open Space Maintenances / Fire<br>68000 · Parks & Open Space Expense - Other   | 608<br>0     | 200<br>10,303 | 408<br>(10,303)   | 304%<br>0%   |
| Total 68000 · Parks & Open Space Expense                                               | 277,742      | 261,100       | 16,643            | 106%         |
| 70000 · Bond Interest & Principal Exp.                                                 | ·            |               |                   |              |
| 70020 · Bond Principal - Series 1993                                                   | 0            |               |                   |              |
| Total 70000 · Bond Interest & Principal Exp.                                           | 0            |               |                   |              |
| 80000 · Capital Expenses                                                               |              |               |                   |              |
| 80010 · Park Infastructure/Improvements                                                | 50,448       | 421,500       | (371,052)         | 12%          |
| 80020 Irrigation Improvements                                                          | 10,424       | 97,000        | (86,576)          | 11%          |
| 80050 · Building Improvements                                                          | 0            | 13,000        | (13,000)          | 0%           |
| 80060 · Plant Nursery                                                                  | 2,037        | 3,500         | (1,463)           | 58%          |
| 80070 · New Playground                                                                 | 39,228       | 350,000       | (310,773)         | 11%          |
| 80000 · Capital Expenses - Other                                                       |              | 95,000        | (95,000)          | 0%           |
| Total 80000 · Capital Expenses                                                         | 102,136      | 980,000       | (877,864)         | 10%          |

## Roxborough Village Metro District General Fund Profit & Loss Budget vs. Actual

|                                               | Jan - Dec 24 | Budget    | Budget Variance | % of Budget |
|-----------------------------------------------|--------------|-----------|-----------------|-------------|
| 62000 · Repairs and Maintenance               |              |           |                 |             |
| 62010 · General Repairs and Maintenance       | 9,150        | 7,000     | 2,150           | 131%        |
| 62020 · Utility Locate                        | 4,634        | 3,323     | 1,311           | 139%        |
| Total 62000 · Repairs and Maintenance         | 13,783       | 10,323    | 3,460           | 134%        |
| 63000 · Vehicle Expense                       | 190          |           |                 |             |
| 64000 · Landscape Expenses                    |              |           |                 |             |
| 64010 Landscape Repairs and Maint             | 4,469        | 22,091    | (17,622)        | 20%         |
| 64020 · Landscape Weed Control Expense        | 45,494       | 42,696    | 2,798           | 107%        |
| 64030 Irrigation Expense                      | 143,339      | 75,751    | 67,588          | 189%        |
| 64040 · Landscape Contract                    | 193,057      | 189,902   | 3,155           | 102%        |
| 64080 Misc. Landscape Expense                 | 584          | 100       | 484             | 584%        |
| 64000 · Landscape Expenses - Other            | 0            | 30,000    | (30,000)        | 0%          |
| Total 64000 · Landscape Expenses              | 386,943      | 360,540   | 26,403          | 107%        |
| 65000 · Playground & Infrastructure Exp       |              |           |                 |             |
| 65010 · Playground Repairs and Maint          | 0            | 32,568    | (32,568)        | 0%          |
| 65020 · Baseball Field Improvements           | 19.000       | 19,000    | 0               | 100%        |
| 65030 · Graffiti Removal /Vandalism Exp       | 7,006        | 13,776    | (6,770)         | 51%         |
| 65080 · Misc. Playground & Infrastruct        | 11,326       | 600       | 10,726          | 1,888%      |
| 65000 · Playground & Infrastructure Exp - Ot  | 0            | 2,500     | (2,500)         | 0%          |
| Total 65000 · Playground & Infrastructure Exp | 37,332       | 68,444    | (31,111)        | 55%         |
| 68000 · Parks & Open Space Expense            |              |           |                 |             |
| 68010 Foothills Park & Rec Fees               | 23,828       | 25,818    | (1,990)         | 92%         |
| 68020 · Mosquito Control Expense              | 9,200        | 15,480    | (6,280)         | 59%         |
| 68025 · Water Expense                         | 102,466      | 68,000    | 34,466          | 151%        |
| 68030 · Seasonal Lighting Expense             | 9,471        | 17,000    | (7,529)         | 56%         |
| 68035 · Wetland Mitigation                    | 0            | 275       | (275)           | 0%          |
| 68045 · Tree Care Expense                     | 16,952       | 30.000    | (13,048)        | 57%         |
| 68050 · Portable Restroom Exp.                | 7,315        | 6,299     | 1,016           | 116%        |
| 68070 · Snow Removal Expense                  | 107,497      | 72,725    | 34,772          | 148%        |
| 68085 · Annual Trails Maintenance             | 0            | 15,000    | (15,000)        | 0%          |
| 68095 · Open Space Maintenances / Fire        | 608          | 200       | 408             | 304%        |
| Total 68000 · Parks & Open Space Expense      | 277,338      | 250,797   | 26,541          | 111%        |
| 70000 · Bond Interest & Principal Exp.        |              |           |                 |             |
| 70020 · Bond Principal - Series 1993          | 0            |           |                 |             |
| Total 70000 · Bond Interest & Principal Exp.  | 0            |           |                 |             |
| 99000 · Contingency                           | 0            | 39,960    | (39,960)        | 0%          |
| Total Expense                                 | 1,159,675    | 1,243,108 | (83,433)        | 93%         |
| Net Ordinary Income                           | 339,433      | 281,578   | 57,856          | 121%        |
| Net Income                                    | 339,433      | 281,578   | 57,856          | 121%        |
|                                               |              |           |                 |             |