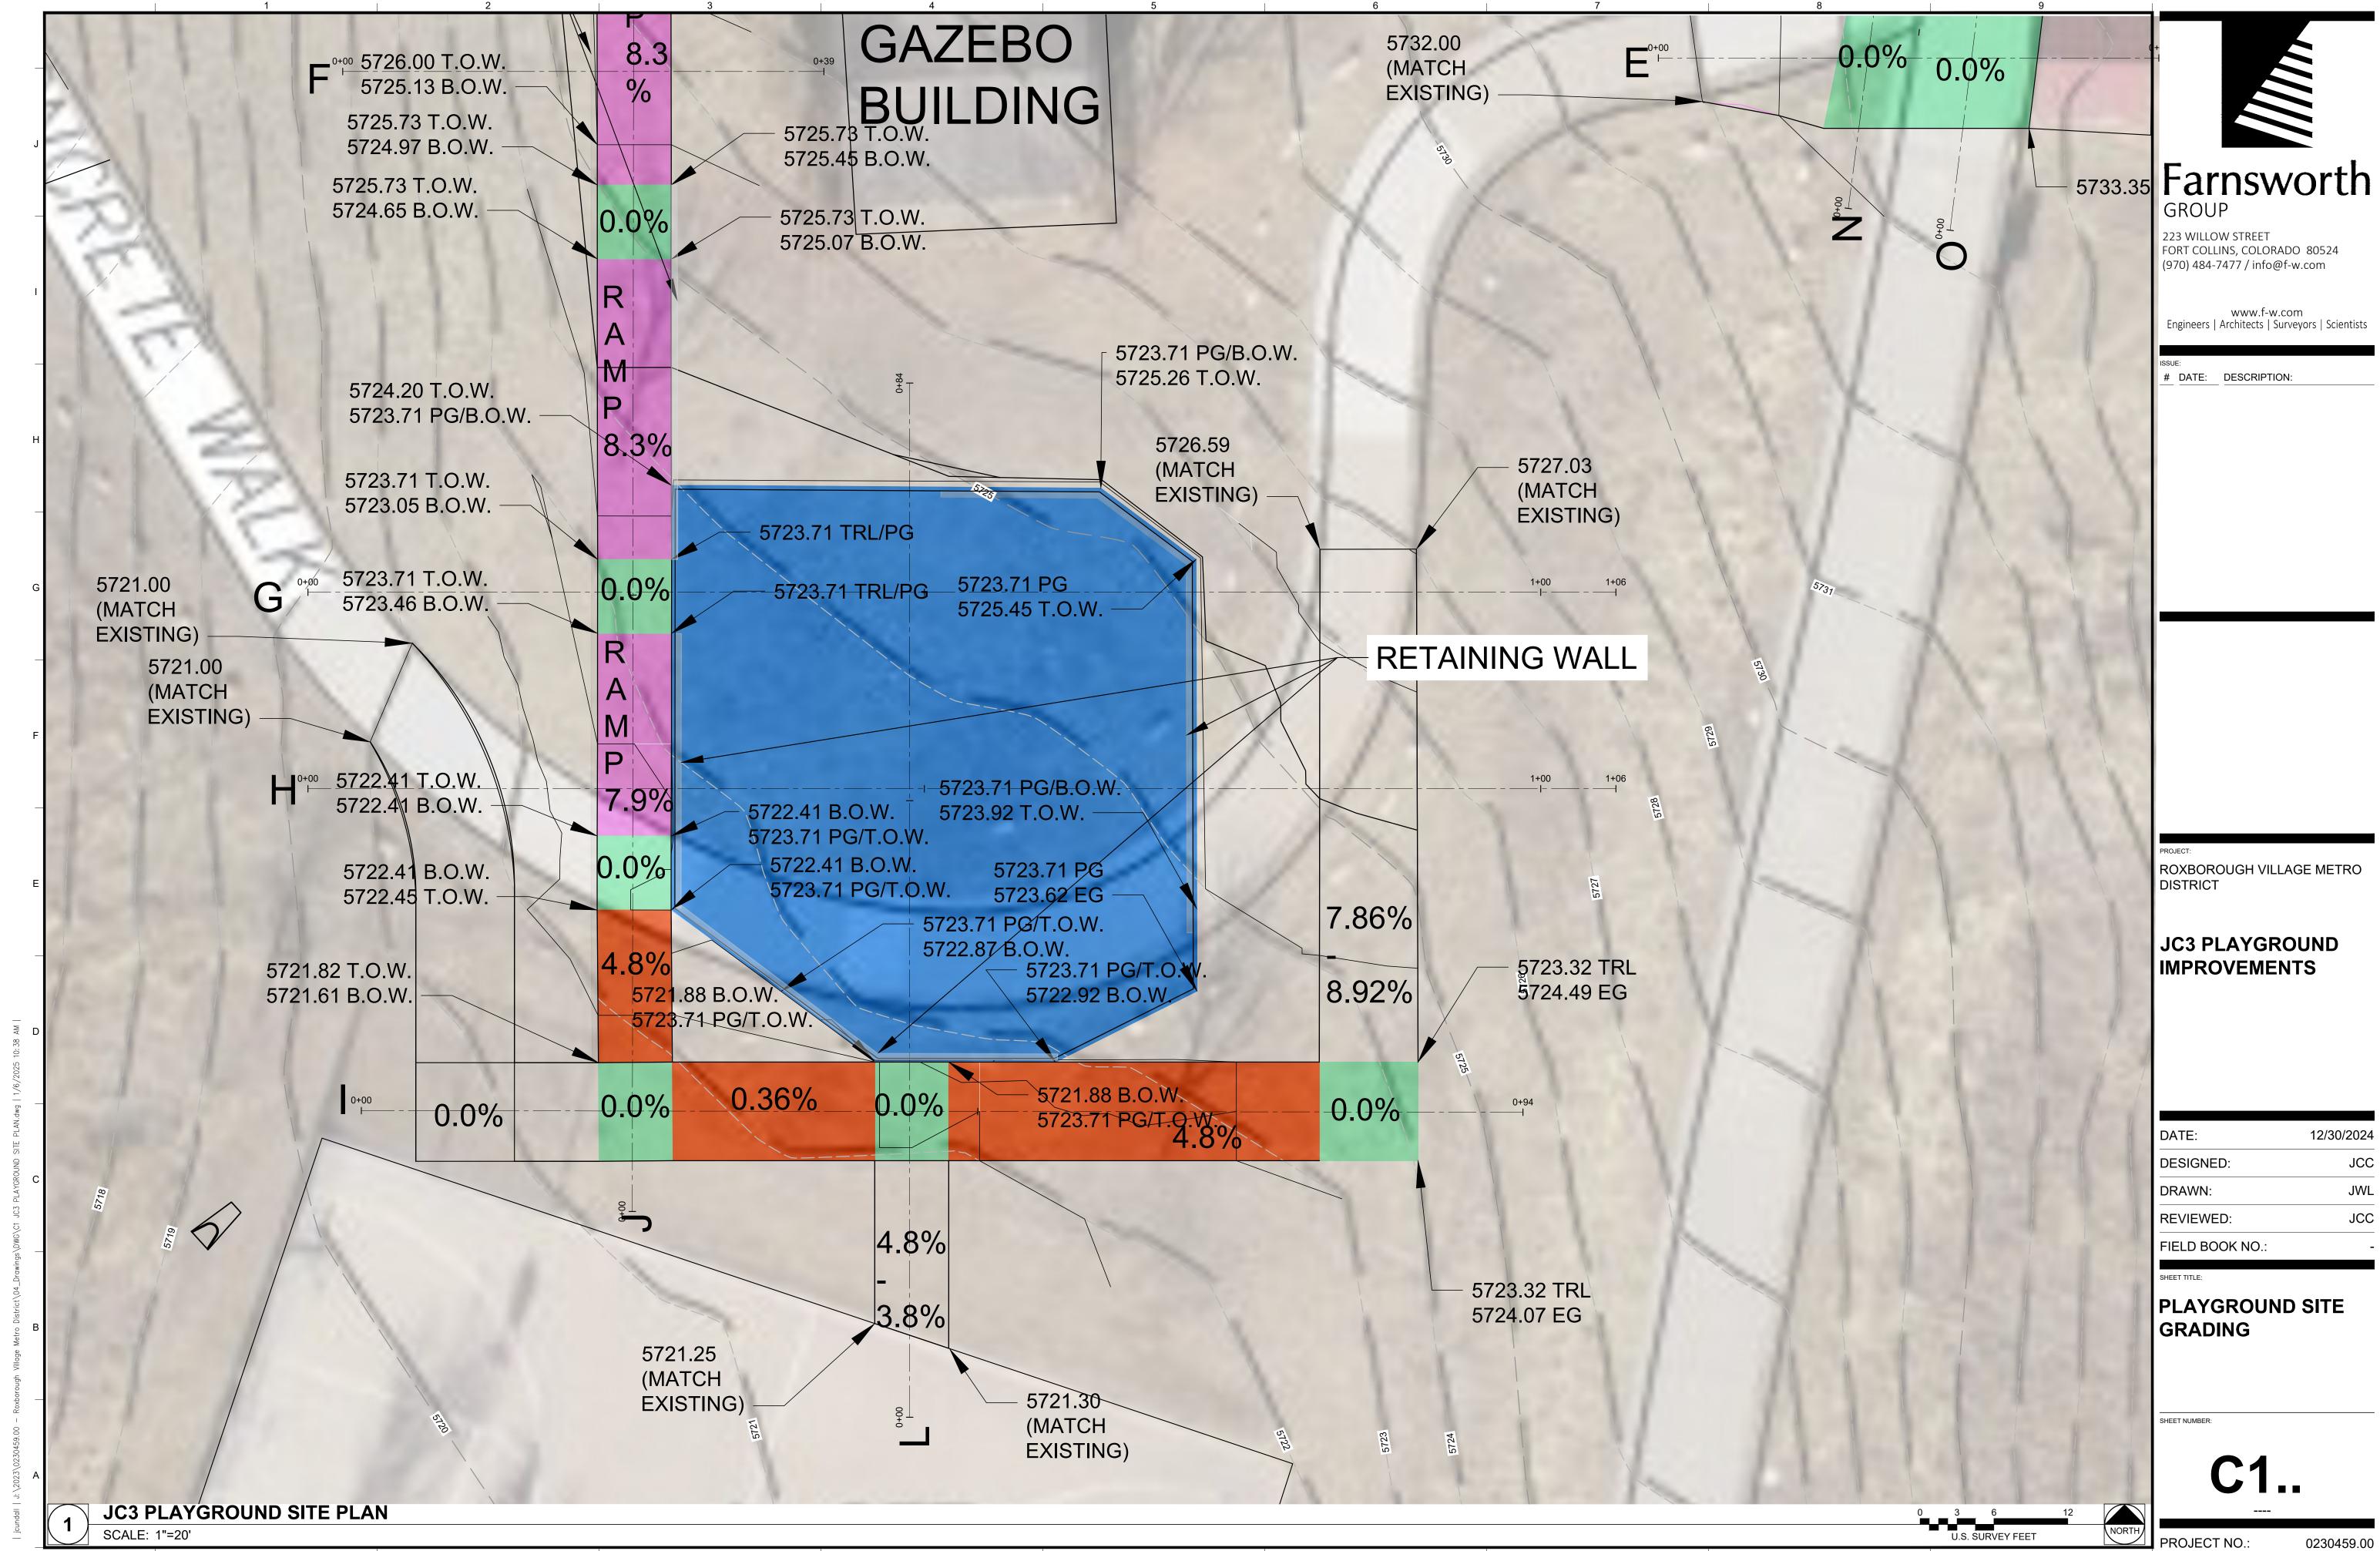

#### V. CONTRACTOR/CONSULTANT REPORTS

- A. Landscaping Updates- CDI Landscape, LLC. (15 minutes)\*
  - 1. Review Monthly Report. (enclosure)
  - 2. Update on 2025 Landscape Agreement (enclosures)
  - 3. Update on outstanding invoices.
- B. Engineering Updates- Farnsworth
  - Review Community Park parking lot and sidewalk designs. (enclosure) (15 minutes) \*
  - 2. Other