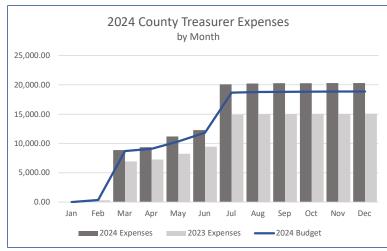

## Roxborough Village Metro District Profit & Loss Budget vs. Actual

|                                                                | Jan - Dec 24 | Budget    | Budget Variance | % of Budget |
|----------------------------------------------------------------|--------------|-----------|-----------------|-------------|
| Ordinary Income/Expense                                        |              |           |                 |             |
| Income 41000 · Property Tax Income                             |              |           |                 |             |
| 41010 · Property Tax income 41010 · Specific Ownership Tax     | 89,109       | 64,088    | 25,021          | 139%        |
|                                                                | •            | ,         | *               |             |
| 41020 · Property Tax                                           | 1,353,069    | 1,304,845 | 48,224          | 104%        |
| 41040 · Prior Year Tax                                         | 361          | (17)      | 378             | (2,126)%    |
| 41045 Property Tax Interest                                    | 714          | 281       | 433             | 254%        |
| 41000 · Property Tax Income - Other                            |              | 0         |                 | 0%          |
| Total 41000 · Property Tax Income                              | 1,443,253    | 1,369,197 | 74,056          | 105%        |
| 43000 · Park and Field Income                                  |              |           |                 |             |
| 43010 · Sports Field Fees                                      | 1,350        | 2,200     | (850)           | 61%         |
| Total 43000 · Park and Field Income                            | 1,350        | 2,200     | (850)           | 61%         |
| 45000 · Grant Income<br>46000 · Interest Income                | 5,034        | 126,000   | (120,967)       | 4%          |
| 46010 · General Bank Account Interest                          | 115,780      | 27,289    | 88,491          | 424%        |
| 46000 · Interest Income - Other                                | 0            | 70,171    | (70,171)        | 0%          |
| Total 46000 · Interest Income                                  | 115,780      | 97,460    | 18,320          | 119%        |
| 48000 · CTF/Lottery Income                                     | 44,168       | 46,200    | (2,032)         | 96%         |
| Total Income                                                   | 1,609,585    | 1,641,057 | (31,472)        | 98%         |
| Gross Profit                                                   | 1,609,585    | 1,641,057 | (31,472)        | 98%         |
| Expense                                                        |              |           |                 |             |
| 50000 · Treasurer Fees                                         | 20,312       | 18,863    | 1,449           | 108%        |
| 51000 · General Overhead                                       | 20,512       | 10,003    | 1,443           | 100 /0      |
| 51005 Dues & Subscriptions                                     | 1,042        |           |                 |             |
| •                                                              | 39           | 737       | (697)           | 5%          |
| 51010 · Communication / Website Expense                        | 16,573       | 14,982    | 1,591           | 111%        |
| 51050 · Utilities Expense<br>51060 · District Functions/Events | 0            | 85        | (85)            | 0%          |
|                                                                | 0            | 31        |                 | 0%          |
| 51000 · General Overhead - Other                               |              |           | (31)            |             |
| Total 51000 · General Overhead                                 | 17,654       | 15,835    | 1,819           | 111%        |
| 52000 · Computer & Software Expenses                           |              |           |                 |             |
| 52040 · Software & Online Subscriptions                        | 5,271        | 5,332     | (61)            | 99%         |
| 52000 · Computer & Software Expenses - Other                   | 0            | 222       | (222)           | 0%          |
| Total 52000 · Computer & Software Expenses                     | 5,271        | 5,554     | (283)           | 95%         |
| 52500 · Insurance Expense                                      |              |           |                 |             |
| 52510 · Woker's Compensation Exp.                              | 450          |           |                 |             |
| 52550 · General Insurance                                      | 39,943       | 45,000    | (5,057)         | 89%         |
| 52500 · Insurance Expense - Other                              | 170          | 1,611     | (1,441)         | 11%         |
| Total 52500 · Insurance Expense                                | 40,563       | 46,611    | (6,048)         | 87%         |
| 53000 · Board of Director's Expense                            |              |           |                 |             |
| 53010 · Directors' Stipend                                     | 8,900        | 9,180     | (280)           | 97%         |
| 53020 BOD Travel/Mileage Expense                               | 131          | 323       | (192)           | 41%         |
| 53040 · BOD Conference/Retreat Expense                         | 848          | 394       | 454             | 215%        |
| Total 53000 · Board of Director's Expense                      | 9,879        | 9,897     | (18)            | 100%        |
| 54000 · Payroll Expenses                                       |              |           |                 |             |
| 54060 · Employer Payroll Taxes                                 | 681          | 702       | (21)            | 97%         |
| 54000 · Payroll Expenses - Other                               | 176          | 79        | 97              | 223%        |
| Total 54000 · Payroll Expenses                                 | 857          | 781       | 76              | 110%        |