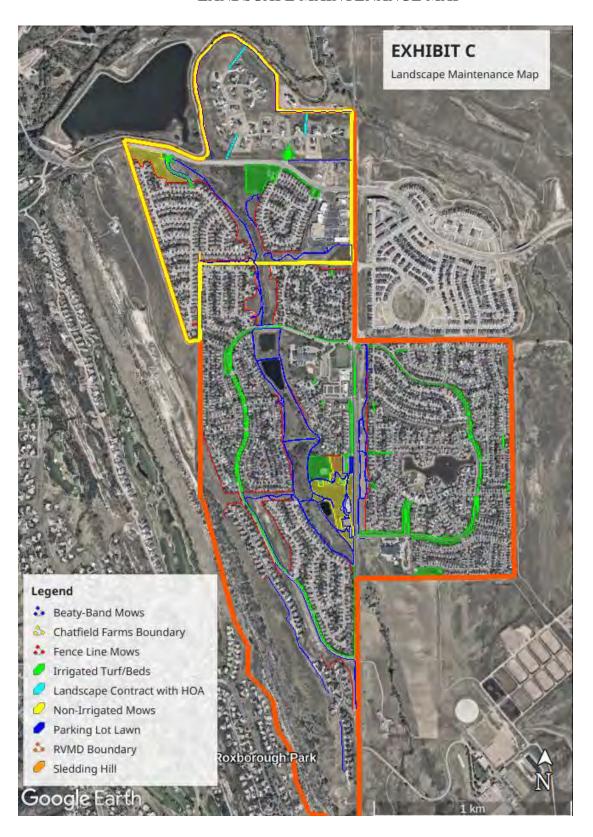

#### V. CONTRACTOR/CONSULTANT REPORTS

- A. Landscaping Updates- CDI Landscape, LLC. (15 minutes)\*
  - 1. Review Monthly Report. (enclosure)
  - 2. Update on 2025 Landscape Agreement (enclosures)
  - 3. Update on outstanding invoices.
- B. Engineering Updates- Farnsworth
  - Review Community Park parking lot and sidewalk designs. (enclosure) (15 minutes) \*
  - 2. Other