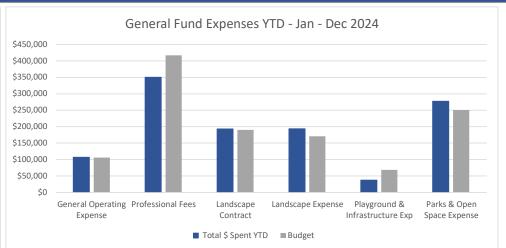

#### Expenses

## Roxborough Village Metro District General Fund Profit & Loss Budget vs. Actual

|                                                                              | Jan - Dec 24  | Budget     | Budget Variance             | % of Budget |
|------------------------------------------------------------------------------|---------------|------------|-----------------------------|-------------|
| Ordinary Income/Expense                                                      |               |            |                             |             |
| Income                                                                       |               |            |                             |             |
| 41000 · Property Tax Income<br>41010 · Specific Ownership Tax                | 89.109        | 64.088     | 25,021                      | 139%        |
| 41020 · Property Tax                                                         | 1,353,069     | 1,304,845  | 48,224                      | 104%        |
| 41040 · Prior Year Tax                                                       | 361           | (17)       | 378                         | (2,126)%    |
| 41045 · Property Tax Interest                                                | 714           | 281        | 433                         | 254%        |
| 41000 · Property Tax Income - Other                                          | 0             | 0          | 0                           | 0%          |
| Total 41000 · Property Tax Income                                            | 1,443,253     | 1,369,197  | 74,056                      | 105%        |
| 43000 · Park and Field Income                                                | 1 250         | 2 200      | (950)                       | 610/        |
| 43010 · Sports Field Fees                                                    | 1,350         | 2,200      | (850)                       | 61%         |
| Total 43000 · Park and Field Income                                          | 1,350         | 2,200      | (850)                       | 61%         |
| 45000 · Grant Income                                                         | 0             | 126,000    | (126,000)                   | 0%          |
| 46000 · Interest Income<br>46010 · General Bank Account Interest             | 54,505        | 27,289     | 27,216                      | 200%        |
| Total 46000 · Interest Income                                                | 54,505        | 27,289     | 27,216                      | 200%        |
|                                                                              |               | · · ·      | <u> </u>                    |             |
| Total Income                                                                 | 1,499,108     | 1,524,686  | (25,578)                    | 98%         |
| Gross Profit                                                                 | 1,499,108     | 1,524,686  | (25,578)                    | 98%         |
| Expense                                                                      | 20.040        | 40.000     |                             | 40004       |
| 50000 · Treasurer Fees<br>51000 · General Overhead                           | 20,312        | 18,863     | 1,449                       | 108%        |
| 51005 · Dues & Subscriptions                                                 | 1,042         |            |                             |             |
| 51010 · Communication / Website Expense                                      | 38            | 737        | (699)                       | 5%          |
| 51050 · Utilities Expense                                                    | 16,573        | 14,982     | 1,591                       | 111%        |
| 51060 · District Functions/Events                                            | 0             | 85         | (85)                        | 0%          |
| Total 51000 · General Overhead                                               | 17,652        | 15,804     | 1,849                       | 112%        |
| 52000 · Computer & Software Expenses                                         |               |            |                             |             |
| 52040 · Software & Online Subscriptions                                      | 5,059         | 5,332      | (272)                       | 95%         |
| Total 52000 · Computer & Software Expenses                                   | 5,059         | 5,332      | (272)                       | 95%         |
| 52500 · Insurance Expense                                                    |               |            |                             |             |
| 52510 · Woker's Compensation Exp.                                            | 432           | 45.000     | (= 0==)                     | 0=0/        |
| 52550 · General Insurance                                                    | 39,143<br>163 | 45,000     | (5,857)                     | 87%         |
| 52500 · Insurance Expense - Other                                            |               |            | <del></del> .               |             |
| Total 52500 · Insurance Expense                                              | 39,738        | 45,000     | (5,262)                     | 88%         |
| 53000 · Board of Director's Expense                                          |               |            |                             |             |
| 53010 · Directors' Stipend                                                   | 8,900         | 9,180      | (280)                       | 97%         |
| 53020 · BOD Travel/Mileage Expense<br>53040 · BOD Conference/Retreat Expense | 131<br>848    | 323<br>394 | ( <mark>192</mark> )<br>454 | 41%<br>215% |
| Total 53000 · Board of Director's Expense                                    | 9,879         | 9,897      | (18)                        | 100%        |
| ·                                                                            | 0,010         | 0,001      | (10)                        | 10070       |
| 54000 · Payroll Expenses<br>54060 · Employer Payroll Taxes                   | 681           | 702        | (21)                        | 97%         |
| 54000 · Payroll Expenses - Other                                             | 176           | 79         | 97                          | 223%        |
| Total 54000 · Payroll Expenses                                               | 857           | 781        | 76                          | 110%        |
| 57000 · Professional Services Fees                                           |               |            |                             |             |
| 57010 · Auditing                                                             | 7,632         | 7,350      | 282                         | 104%        |
| 57020 · Legal Expenses                                                       | 86,695        | 158,491    | (71,796)                    | 55%         |
| 57030 · Accounting Services                                                  | 26,860        | 62,187     | (35,327)                    | 43%         |
| 57040 · District Management                                                  | 119,627       | 159,340    | (39,713)                    | 75%         |
| 57050 · Engineering Expense                                                  | 109,777       | 10,000     | 99,777                      | 1,098%      |
| 57090 · Other Professional Services Exp                                      |               | 20,000     | (20,000)                    | 0%          |
| Total 57000 · Professional Services Fees                                     | 350,591       | 417,368    | (66,777)                    | 84%         |

## Roxborough Village Metro District General Fund Profit & Loss Budget vs. Actual

|                                               | Jan - Dec 24 | Budget    | Budget Variance | % of Budget |
|-----------------------------------------------|--------------|-----------|-----------------|-------------|
| 62000 · Repairs and Maintenance               |              |           |                 |             |
| 62010 · General Repairs and Maintenance       | 9,150        | 7,000     | 2,150           | 131%        |
| 62020 · Utility Locate                        | 4,634        | 3,323     | 1,311           | 139%        |
| Total 62000 · Repairs and Maintenance         | 13,783       | 10,323    | 3,460           | 134%        |
| 63000 · Vehicle Expense                       | 190          |           |                 |             |
| 64000 · Landscape Expenses                    |              |           |                 |             |
| 64010 Landscape Repairs and Maint             | 4,469        | 22,091    | (17,622)        | 20%         |
| 64020 · Landscape Weed Control Expense        | 45,494       | 42,696    | 2,798           | 107%        |
| 64030 Irrigation Expense                      | 143,339      | 75,751    | 67,588          | 189%        |
| 64040 · Landscape Contract                    | 193,057      | 189,902   | 3,155           | 102%        |
| 64080 Misc. Landscape Expense                 | 584          | 100       | 484             | 584%        |
| 64000 · Landscape Expenses - Other            | 0            | 30,000    | (30,000)        | 0%          |
| Total 64000 · Landscape Expenses              | 386,943      | 360,540   | 26,403          | 107%        |
| 65000 · Playground & Infrastructure Exp       |              |           |                 |             |
| 65010 · Playground Repairs and Maint          | 0            | 32,568    | (32,568)        | 0%          |
| 65020 · Baseball Field Improvements           | 19.000       | 19,000    | 0               | 100%        |
| 65030 · Graffiti Removal /Vandalism Exp       | 7,006        | 13,776    | (6,770)         | 51%         |
| 65080 · Misc. Playground & Infrastruct        | 11,326       | 600       | 10,726          | 1,888%      |
| 65000 · Playground & Infrastructure Exp - Ot  | 0            | 2,500     | (2,500)         | 0%          |
| Total 65000 · Playground & Infrastructure Exp | 37,332       | 68,444    | (31,111)        | 55%         |
| 68000 · Parks & Open Space Expense            |              |           |                 |             |
| 68010 Foothills Park & Rec Fees               | 23,828       | 25,818    | (1,990)         | 92%         |
| 68020 · Mosquito Control Expense              | 9,200        | 15,480    | (6,280)         | 59%         |
| 68025 · Water Expense                         | 102,466      | 68,000    | 34,466          | 151%        |
| 68030 · Seasonal Lighting Expense             | 9,471        | 17,000    | (7,529)         | 56%         |
| 68035 · Wetland Mitigation                    | 0            | 275       | (275)           | 0%          |
| 68045 · Tree Care Expense                     | 16,952       | 30.000    | (13,048)        | 57%         |
| 68050 · Portable Restroom Exp.                | 7,315        | 6,299     | 1,016           | 116%        |
| 68070 · Snow Removal Expense                  | 107,497      | 72,725    | 34,772          | 148%        |
| 68085 · Annual Trails Maintenance             | 0            | 15,000    | (15,000)        | 0%          |
| 68095 · Open Space Maintenances / Fire        | 608          | 200       | 408             | 304%        |
| Total 68000 · Parks & Open Space Expense      | 277,338      | 250,797   | 26,541          | 111%        |
| 70000 · Bond Interest & Principal Exp.        |              |           |                 |             |
| 70020 · Bond Principal - Series 1993          | 0            |           |                 |             |
| Total 70000 · Bond Interest & Principal Exp.  | 0            |           |                 |             |
| 99000 · Contingency                           | 0            | 39,960    | (39,960)        | 0%          |
| Total Expense                                 | 1,159,675    | 1,243,108 | (83,433)        | 93%         |
| Net Ordinary Income                           | 339,433      | 281,578   | 57,856          | 121%        |
| Net Income                                    | 339,433      | 281,578   | 57,856          | 121%        |
|                                               |              |           |                 |             |