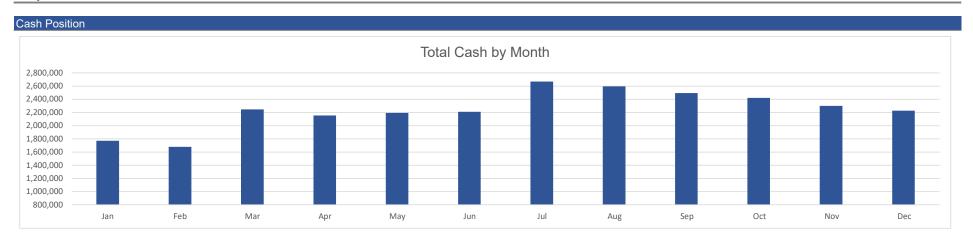

#### Summary

The district received a Property Tax and Specific Ownership Tax payment totaling \$7,650.17 in December. The district also received the fourth quarter Conservation Trust Fund distribution in the amount of \$10,828.95.

#### **Key Performance Metrics**

A slight decrease of cash reservers in the end of the year is still to be expected. We can expect to see this decrease into Q1 of 2025, and increasing once the first large Property Tax distribution for 2025 is received.

Financials were prepared before receiving December's legal invoice. A place holder of \$9,000 was used and will be updated when the actual invoice is received. Now that the year is over we can examine expense trends for 2024 as a whole as well as in comparison to historical years.

#### Accounts Payable

Based on the current reporting, 47% of Accounts Payable are over 45 days past due, which is higher than last month. The total value of the past due bills through December are \$97,206.33. The value of the current bills are \$110,427.00. We will continue to work with the board to provide transparency on all district bills received.