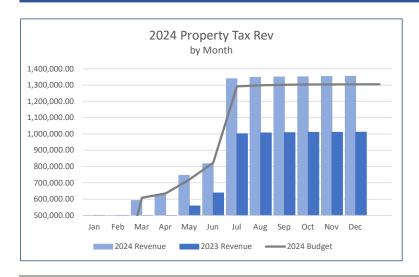

#### Summary

The district received a Property Tax and Specific Ownership Tax payment totaling \$7,650.17 in December. The district also received the fourth quarter Conservation Trust Fund distribution in the amount of \$10,828.95.

#### Revenue