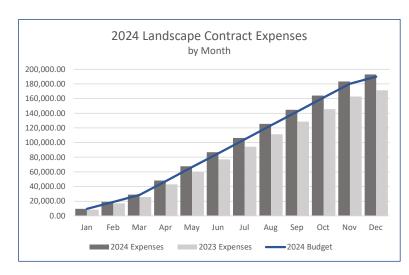

## Roxborough Village Metro District Profit & Loss Budget vs. Actual

|                                                                                        | Jan - Dec 24 | Budget        | Budget Variance   | % of Budget  |
|----------------------------------------------------------------------------------------|--------------|---------------|-------------------|--------------|
| 57000 · Professional Services Fees                                                     |              |               |                   |              |
| 57010 · Auditing                                                                       | 7,950        | 7,350         | 600               | 108%         |
| 57020 · Legal Expenses                                                                 | 89,779       | 158,491       | (68,713)          | 57%          |
| 57030 · Accounting Services                                                            | 27,923       | 62,187        | (34,265)          | 45%          |
| 57040 · District Management                                                            | 124,610      | 159,340       | (34,730)          | 78%          |
| 57050 · Engineering Expense                                                            | 114,351      | 10,000        | 104,351           | 1,144%       |
| 57090 · Other Professional Services Exp                                                | 0            | 20,000        | (20,000)          | 0%           |
| 57000 · Professional Services Fees - Other                                             |              | 15,308        | (15,308)          | 0%           |
| Total 57000 · Professional Services Fees                                               | 364,613      | 432,676       | (68,063)          | 84%          |
| 62000 · Repairs and Maintenance                                                        |              |               |                   |              |
| 62010 · General Repairs and Maintenance                                                | 9,150        | 7,000         | 2,150             | 131%         |
| 62020 · Utility Locate                                                                 | 4,634        | 3,323         | 1,311             | 139%         |
| Total 62000 · Repairs and Maintenance                                                  | 13,783       | 10,323        | 3,460             | 134%         |
| 63000 · Vehicle Expense                                                                | 190          |               |                   |              |
| 64000 · Landscape Expenses                                                             |              |               |                   |              |
| 64010 Landscape Repairs and Maint                                                      | 4,469        | 22,091        | (17,622)          | 20%          |
| 64020 · Landscape Weed Control Expense                                                 | 45,494       | 42,696        | 2,798             | 107%         |
| 64030 · Irrigation Expense                                                             | 143,339      | 75,751        | 67,588            | 189%         |
| 64040 · Landscape Contract                                                             | 193,057      | 189,902       | 3,155             | 102%         |
| 64080 · Misc. Landscape Expense                                                        | 584          | 100           | 484               | 584%         |
| 64000 · Landscape Expenses - Other                                                     |              | 30,000        | (30,000)          | 0%           |
| Total 64000 · Landscape Expenses                                                       | 386,943      | 360,540       | 26,403            | 107%         |
| 65000 · Playground & Infrastructure Exp                                                |              |               |                   |              |
| 65010 · Playground Repairs and Maint                                                   | 0            | 32,568        | (32,568)          | 0%           |
| 65020 · Baseball Field Improvements                                                    | 19,000       | 19,000        | (0.770)           | 100%         |
| 65030 · Graffiti Removal /Vandalism Exp                                                | 7,006        | 13,776        | (6,770)           | 51%          |
| 65080 · Misc. Playground & Infrastruct<br>65000 · Playground & Infrastructure Exp - Ot | 11,326<br>0  | 600<br>2,500  | 10,726<br>(2,500) | 1,888%<br>0% |
| Total 65000 · Playground & Infrastructure Exp                                          | 37,332       | 68,444        | (31,111)          | 55%          |
| 68000 · Parks & Open Space Expense                                                     | , , , ,      | ,             | ( , ,             |              |
| 68010 · Foothills Park & Rec Fees                                                      | 23,828       | 25,818        | (1,990)           | 92%          |
| 68020 · Mosquito Control Expense                                                       | 9,200        | 15,480        | (6,280)           | 59%          |
| 68025 · Water Expense                                                                  | 102,466      | 68,000        | 34,466            | 151%         |
| 68030 · Seasonal Lighting Expense                                                      | 9,471        | 17,000        | (7,529)           | 56%          |
| 68035 · Wetland Mitigation                                                             | 0            | 275           | (275)             | 0%           |
| 68045 · Tree Care Expense                                                              | 16,952       | 30,000        | (13,048)          | 57%          |
| 68050 · Portable Restroom Exp.                                                         | 7,315        | 6,299         | 1,016             | 116%         |
| 68065 · Water Rights Expense                                                           | 405          |               |                   |              |
| 68070 · Snow Removal Expense                                                           | 107,497      | 72,725        | 34,772            | 148%         |
| 68085 · Annual Trails Maintenance                                                      | 0            | 15,000        | (15,000)          | 0%           |
| 68095 · Open Space Maintenances / Fire<br>68000 · Parks & Open Space Expense - Other   | 608<br>0     | 200<br>10,303 | 408<br>(10,303)   | 304%<br>0%   |
| Total 68000 · Parks & Open Space Expense                                               | 277,742      | 261,100       | 16,643            | 106%         |
| 70000 · Bond Interest & Principal Exp.                                                 | ·            |               |                   |              |
| 70020 · Bond Principal - Series 1993                                                   | 0            |               |                   |              |
| Total 70000 · Bond Interest & Principal Exp.                                           | 0            |               |                   |              |
| 80000 · Capital Expenses                                                               |              |               |                   |              |
| 80010 · Park Infastructure/Improvements                                                | 50,448       | 421,500       | (371,052)         | 12%          |
| 80020 Irrigation Improvements                                                          | 10,424       | 97,000        | (86,576)          | 11%          |
| 80050 · Building Improvements                                                          | 0            | 13,000        | (13,000)          | 0%           |
| 80060 · Plant Nursery                                                                  | 2,037        | 3,500         | (1,463)           | 58%          |
| 80070 · New Playground                                                                 | 39,228       | 350,000       | (310,773)         | 11%          |
| 80000 · Capital Expenses - Other                                                       |              | 95,000        | (95,000)          | 0%           |
| Total 80000 · Capital Expenses                                                         | 102,136      | 980,000       | (877,864)         | 10%          |

## Roxborough Village Metro District General Fund Profit & Loss Budget vs. Actual

|                                               | Jan - Dec 24 | Budget    | Budget Variance | % of Budget |
|-----------------------------------------------|--------------|-----------|-----------------|-------------|
| 62000 · Repairs and Maintenance               |              |           |                 |             |
| 62010 · General Repairs and Maintenance       | 9,150        | 7,000     | 2,150           | 131%        |
| 62020 · Utility Locate                        | 4,634        | 3,323     | 1,311           | 139%        |
| Total 62000 · Repairs and Maintenance         | 13,783       | 10,323    | 3,460           | 134%        |
| 63000 · Vehicle Expense                       | 190          |           |                 |             |
| 64000 · Landscape Expenses                    |              |           |                 |             |
| 64010 Landscape Repairs and Maint             | 4,469        | 22,091    | (17,622)        | 20%         |
| 64020 · Landscape Weed Control Expense        | 45,494       | 42,696    | 2,798           | 107%        |
| 64030 Irrigation Expense                      | 143,339      | 75,751    | 67,588          | 189%        |
| 64040 · Landscape Contract                    | 193,057      | 189,902   | 3,155           | 102%        |
| 64080 Misc. Landscape Expense                 | 584          | 100       | 484             | 584%        |
| 64000 · Landscape Expenses - Other            | 0            | 30,000    | (30,000)        | 0%          |
| Total 64000 · Landscape Expenses              | 386,943      | 360,540   | 26,403          | 107%        |
| 65000 · Playground & Infrastructure Exp       |              |           |                 |             |
| 65010 · Playground Repairs and Maint          | 0            | 32,568    | (32,568)        | 0%          |
| 65020 · Baseball Field Improvements           | 19.000       | 19,000    | 0               | 100%        |
| 65030 · Graffiti Removal /Vandalism Exp       | 7,006        | 13,776    | (6,770)         | 51%         |
| 65080 · Misc. Playground & Infrastruct        | 11,326       | 600       | 10,726          | 1,888%      |
| 65000 · Playground & Infrastructure Exp - Ot  | 0            | 2,500     | (2,500)         | 0%          |
| Total 65000 · Playground & Infrastructure Exp | 37,332       | 68,444    | (31,111)        | 55%         |
| 68000 · Parks & Open Space Expense            |              |           |                 |             |
| 68010 Foothills Park & Rec Fees               | 23,828       | 25,818    | (1,990)         | 92%         |
| 68020 · Mosquito Control Expense              | 9,200        | 15,480    | (6,280)         | 59%         |
| 68025 · Water Expense                         | 102,466      | 68,000    | 34,466          | 151%        |
| 68030 · Seasonal Lighting Expense             | 9,471        | 17,000    | (7,529)         | 56%         |
| 68035 · Wetland Mitigation                    | 0            | 275       | (275)           | 0%          |
| 68045 · Tree Care Expense                     | 16,952       | 30.000    | (13,048)        | 57%         |
| 68050 · Portable Restroom Exp.                | 7,315        | 6,299     | 1,016           | 116%        |
| 68070 · Snow Removal Expense                  | 107,497      | 72,725    | 34,772          | 148%        |
| 68085 · Annual Trails Maintenance             | 0            | 15,000    | (15,000)        | 0%          |
| 68095 · Open Space Maintenances / Fire        | 608          | 200       | 408             | 304%        |
| Total 68000 · Parks & Open Space Expense      | 277,338      | 250,797   | 26,541          | 111%        |
| 70000 · Bond Interest & Principal Exp.        |              |           |                 |             |
| 70020 · Bond Principal - Series 1993          | 0            |           |                 |             |
| Total 70000 · Bond Interest & Principal Exp.  | 0            |           |                 |             |
| 99000 · Contingency                           | 0            | 39,960    | (39,960)        | 0%          |
| Total Expense                                 | 1,159,675    | 1,243,108 | (83,433)        | 93%         |
| Net Ordinary Income                           | 339,433      | 281,578   | 57,856          | 121%        |
| Net Income                                    | 339,433      | 281,578   | 57,856          | 121%        |
|                                               |              |           |                 |             |