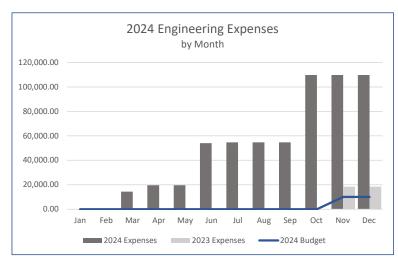

## Roxborough Village Metro District Profit & Loss Budget vs. Actual

|                                                                                        | Jan - Dec 24 | Budget        | Budget Variance   | % of Budget  |
|----------------------------------------------------------------------------------------|--------------|---------------|-------------------|--------------|
| 57000 · Professional Services Fees                                                     |              |               |                   |              |
| 57010 · Auditing                                                                       | 7,950        | 7,350         | 600               | 108%         |
| 57020 · Legal Expenses                                                                 | 89,779       | 158,491       | (68,713)          | 57%          |
| 57030 · Accounting Services                                                            | 27,923       | 62,187        | (34,265)          | 45%          |
| 57040 · District Management                                                            | 124,610      | 159,340       | (34,730)          | 78%          |
| 57050 · Engineering Expense                                                            | 114,351      | 10,000        | 104,351           | 1,144%       |
| 57090 · Other Professional Services Exp                                                | 0            | 20,000        | (20,000)          | 0%           |
| 57000 · Professional Services Fees - Other                                             |              | 15,308        | (15,308)          | 0%           |
| Total 57000 · Professional Services Fees                                               | 364,613      | 432,676       | (68,063)          | 84%          |
| 62000 · Repairs and Maintenance                                                        |              |               |                   |              |
| 62010 · General Repairs and Maintenance                                                | 9,150        | 7,000         | 2,150             | 131%         |
| 62020 · Utility Locate                                                                 | 4,634        | 3,323         | 1,311             | 139%         |
| Total 62000 · Repairs and Maintenance                                                  | 13,783       | 10,323        | 3,460             | 134%         |
| 63000 · Vehicle Expense                                                                | 190          |               |                   |              |
| 64000 · Landscape Expenses                                                             |              |               |                   |              |
| 64010 Landscape Repairs and Maint                                                      | 4,469        | 22,091        | (17,622)          | 20%          |
| 64020 · Landscape Weed Control Expense                                                 | 45,494       | 42,696        | 2,798             | 107%         |
| 64030 · Irrigation Expense                                                             | 143,339      | 75,751        | 67,588            | 189%         |
| 64040 · Landscape Contract                                                             | 193,057      | 189,902       | 3,155             | 102%         |
| 64080 · Misc. Landscape Expense                                                        | 584          | 100           | 484               | 584%         |
| 64000 · Landscape Expenses - Other                                                     |              | 30,000        | (30,000)          | 0%           |
| Total 64000 · Landscape Expenses                                                       | 386,943      | 360,540       | 26,403            | 107%         |
| 65000 · Playground & Infrastructure Exp                                                |              |               |                   |              |
| 65010 · Playground Repairs and Maint                                                   | 0            | 32,568        | (32,568)          | 0%           |
| 65020 · Baseball Field Improvements                                                    | 19,000       | 19,000        | (0.770)           | 100%         |
| 65030 · Graffiti Removal /Vandalism Exp                                                | 7,006        | 13,776        | (6,770)           | 51%          |
| 65080 · Misc. Playground & Infrastruct<br>65000 · Playground & Infrastructure Exp - Ot | 11,326<br>0  | 600<br>2,500  | 10,726<br>(2,500) | 1,888%<br>0% |
| Total 65000 · Playground & Infrastructure Exp                                          | 37,332       | 68,444        | (31,111)          | 55%          |
| 68000 · Parks & Open Space Expense                                                     | , , , ,      | ,             | ( , ,             |              |
| 68010 · Foothills Park & Rec Fees                                                      | 23,828       | 25,818        | (1,990)           | 92%          |
| 68020 · Mosquito Control Expense                                                       | 9,200        | 15,480        | (6,280)           | 59%          |
| 68025 · Water Expense                                                                  | 102,466      | 68,000        | 34,466            | 151%         |
| 68030 · Seasonal Lighting Expense                                                      | 9,471        | 17,000        | (7,529)           | 56%          |
| 68035 · Wetland Mitigation                                                             | 0            | 275           | (275)             | 0%           |
| 68045 · Tree Care Expense                                                              | 16,952       | 30,000        | (13,048)          | 57%          |
| 68050 · Portable Restroom Exp.                                                         | 7,315        | 6,299         | 1,016             | 116%         |
| 68065 · Water Rights Expense                                                           | 405          |               |                   |              |
| 68070 · Snow Removal Expense                                                           | 107,497      | 72,725        | 34,772            | 148%         |
| 68085 · Annual Trails Maintenance                                                      | 0            | 15,000        | (15,000)          | 0%           |
| 68095 · Open Space Maintenances / Fire<br>68000 · Parks & Open Space Expense - Other   | 608<br>0     | 200<br>10,303 | 408<br>(10,303)   | 304%<br>0%   |
| Total 68000 · Parks & Open Space Expense                                               | 277,742      | 261,100       | 16,643            | 106%         |
| 70000 · Bond Interest & Principal Exp.                                                 | ·            |               |                   |              |
| 70020 · Bond Principal - Series 1993                                                   | 0            |               |                   |              |
| Total 70000 · Bond Interest & Principal Exp.                                           | 0            |               |                   |              |
| 80000 · Capital Expenses                                                               |              |               |                   |              |
| 80010 · Park Infastructure/Improvements                                                | 50,448       | 421,500       | (371,052)         | 12%          |
| 80020 Irrigation Improvements                                                          | 10,424       | 97,000        | (86,576)          | 11%          |
| 80050 · Building Improvements                                                          | 0            | 13,000        | (13,000)          | 0%           |
| 80060 · Plant Nursery                                                                  | 2,037        | 3,500         | (1,463)           | 58%          |
| 80070 · New Playground                                                                 | 39,228       | 350,000       | (310,773)         | 11%          |
| 80000 · Capital Expenses - Other                                                       |              | 95,000        | (95,000)          | 0%           |
| Total 80000 · Capital Expenses                                                         | 102,136      | 980,000       | (877,864)         | 10%          |