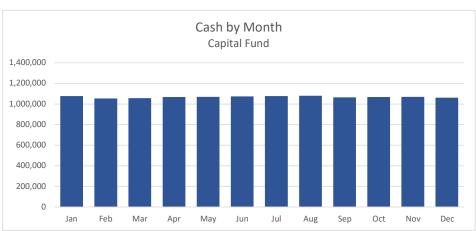

## Roxborough Village Metro District Capital Fund Profit & Loss Budget vs. Actual

|                                      | Jan - Dec 24 | Budget    | Budget Variance | % of Budget |
|--------------------------------------|--------------|-----------|-----------------|-------------|
| Ordinary Income/Expense              |              |           |                 |             |
| Income                               |              |           |                 |             |
| 45000 · Grant Income                 | 5,034        |           |                 |             |
| 46000 · Interest Income              | 61,275       | 70,171    | (8,896)         | 87%         |
| 48000 · CTF/Lottery Income           | 44,168       | 46,200    | (2,032)         | 96%         |
| Total Income                         | 110,477      | 116,371   | (5,895)         | 95%         |
| Gross Profit                         | 110,477      | 116,371   | (5,895)         | 95%         |
| Expense                              |              |           |                 |             |
| 51000 · General Overhead             | 2            | 31        | (29)            | 5%          |
| 52000 · Computer & Software Expenses | 212          | 222       | (10)            | 95%         |
| 52500 · Insurance Expense            | 825          | 1,611     | (786)           | 51%         |
| 57000 · Professional Services Fees   | 14,022       | 15,308    | (1,286)         | 92%         |
| 68000 · Parks & Open Space Expense   | 405          | 10,303    | (9,898)         | 4%          |
| 80000 · Capital Expenses             | 102,136      | 980,000   | (877,864)       | 10%         |
| Total Expense                        | 117,601      | 1,007,475 | (889,874)       | 12%         |
| Net Ordinary Income                  | (7,124)      | (891,104) | 883,980         | 1%          |
| Net Income                           | (7,124)      | (891,104) | 883,980         | 1%          |