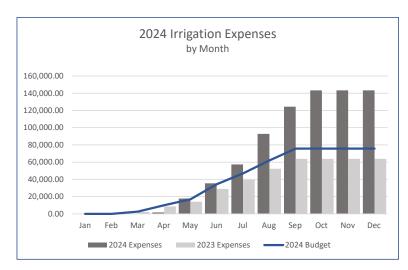

## Roxborough Village Metro District Profit & Loss Budget vs. Actual

|                                                                                        | Jan - Dec 24 | Budget        | Budget Variance   | % of Budget  |
|----------------------------------------------------------------------------------------|--------------|---------------|-------------------|--------------|
| 57000 · Professional Services Fees                                                     |              |               |                   |              |
| 57010 · Auditing                                                                       | 7,950        | 7,350         | 600               | 108%         |
| 57020 · Legal Expenses                                                                 | 89,779       | 158,491       | (68,713)          | 57%          |
| 57030 · Accounting Services                                                            | 27,923       | 62,187        | (34,265)          | 45%          |
| 57040 · District Management                                                            | 124,610      | 159,340       | (34,730)          | 78%          |
| 57050 · Engineering Expense                                                            | 114,351      | 10,000        | 104,351           | 1,144%       |
| 57090 · Other Professional Services Exp                                                | 0            | 20,000        | (20,000)          | 0%           |
| 57000 · Professional Services Fees - Other                                             |              | 15,308        | (15,308)          | 0%           |
| Total 57000 · Professional Services Fees                                               | 364,613      | 432,676       | (68,063)          | 84%          |
| 62000 · Repairs and Maintenance                                                        |              |               |                   |              |
| 62010 · General Repairs and Maintenance                                                | 9,150        | 7,000         | 2,150             | 131%         |
| 62020 · Utility Locate                                                                 | 4,634        | 3,323         | 1,311             | 139%         |
| Total 62000 · Repairs and Maintenance                                                  | 13,783       | 10,323        | 3,460             | 134%         |
| 63000 · Vehicle Expense                                                                | 190          |               |                   |              |
| 64000 · Landscape Expenses                                                             |              |               |                   |              |
| 64010 Landscape Repairs and Maint                                                      | 4,469        | 22,091        | (17,622)          | 20%          |
| 64020 · Landscape Weed Control Expense                                                 | 45,494       | 42,696        | 2,798             | 107%         |
| 64030 · Irrigation Expense                                                             | 143,339      | 75,751        | 67,588            | 189%         |
| 64040 · Landscape Contract                                                             | 193,057      | 189,902       | 3,155             | 102%         |
| 64080 · Misc. Landscape Expense                                                        | 584          | 100           | 484               | 584%         |
| 64000 · Landscape Expenses - Other                                                     |              | 30,000        | (30,000)          | 0%           |
| Total 64000 · Landscape Expenses                                                       | 386,943      | 360,540       | 26,403            | 107%         |
| 65000 · Playground & Infrastructure Exp                                                |              |               |                   |              |
| 65010 · Playground Repairs and Maint                                                   | 0            | 32,568        | (32,568)          | 0%           |
| 65020 · Baseball Field Improvements                                                    | 19,000       | 19,000        | (0.770)           | 100%         |
| 65030 · Graffiti Removal /Vandalism Exp                                                | 7,006        | 13,776        | (6,770)           | 51%          |
| 65080 · Misc. Playground & Infrastruct<br>65000 · Playground & Infrastructure Exp - Ot | 11,326<br>0  | 600<br>2,500  | 10,726<br>(2,500) | 1,888%<br>0% |
| Total 65000 · Playground & Infrastructure Exp                                          | 37,332       | 68,444        | (31,111)          | 55%          |
| 68000 · Parks & Open Space Expense                                                     | , , , ,      | ,             | ( , ,             |              |
| 68010 · Foothills Park & Rec Fees                                                      | 23,828       | 25,818        | (1,990)           | 92%          |
| 68020 · Mosquito Control Expense                                                       | 9,200        | 15,480        | (6,280)           | 59%          |
| 68025 · Water Expense                                                                  | 102,466      | 68,000        | 34,466            | 151%         |
| 68030 · Seasonal Lighting Expense                                                      | 9,471        | 17,000        | (7,529)           | 56%          |
| 68035 · Wetland Mitigation                                                             | 0            | 275           | (275)             | 0%           |
| 68045 · Tree Care Expense                                                              | 16,952       | 30,000        | (13,048)          | 57%          |
| 68050 · Portable Restroom Exp.                                                         | 7,315        | 6,299         | 1,016             | 116%         |
| 68065 · Water Rights Expense                                                           | 405          |               |                   |              |
| 68070 · Snow Removal Expense                                                           | 107,497      | 72,725        | 34,772            | 148%         |
| 68085 · Annual Trails Maintenance                                                      | 0            | 15,000        | (15,000)          | 0%           |
| 68095 · Open Space Maintenances / Fire<br>68000 · Parks & Open Space Expense - Other   | 608<br>0     | 200<br>10,303 | 408<br>(10,303)   | 304%<br>0%   |
| Total 68000 · Parks & Open Space Expense                                               | 277,742      | 261,100       | 16,643            | 106%         |
| 70000 · Bond Interest & Principal Exp.                                                 | ·            |               |                   |              |
| 70020 · Bond Principal - Series 1993                                                   | 0            |               |                   |              |
| Total 70000 · Bond Interest & Principal Exp.                                           | 0            |               |                   |              |
| 80000 · Capital Expenses                                                               |              |               |                   |              |
| 80010 · Park Infastructure/Improvements                                                | 50,448       | 421,500       | (371,052)         | 12%          |
| 80020 Irrigation Improvements                                                          | 10,424       | 97,000        | (86,576)          | 11%          |
| 80050 · Building Improvements                                                          | 0            | 13,000        | (13,000)          | 0%           |
| 80060 · Plant Nursery                                                                  | 2,037        | 3,500         | (1,463)           | 58%          |
| 80070 · New Playground                                                                 | 39,228       | 350,000       | (310,773)         | 11%          |
| 80000 · Capital Expenses - Other                                                       |              | 95,000        | (95,000)          | 0%           |
| Total 80000 · Capital Expenses                                                         | 102,136      | 980,000       | (877,864)         | 10%          |

## Roxborough Village Metro District General Fund Profit & Loss Budget vs. Actual

|                                               | Jan - Dec 24 | Budget    | Budget Variance | % of Budget |
|-----------------------------------------------|--------------|-----------|-----------------|-------------|
| 62000 · Repairs and Maintenance               |              |           |                 |             |
| 62010 · General Repairs and Maintenance       | 9,150        | 7,000     | 2,150           | 131%        |
| 62020 · Utility Locate                        | 4,634        | 3,323     | 1,311           | 139%        |
| Total 62000 · Repairs and Maintenance         | 13,783       | 10,323    | 3,460           | 134%        |
| 63000 · Vehicle Expense                       | 190          |           |                 |             |
| 64000 · Landscape Expenses                    |              |           |                 |             |
| 64010 Landscape Repairs and Maint             | 4,469        | 22,091    | (17,622)        | 20%         |
| 64020 · Landscape Weed Control Expense        | 45,494       | 42,696    | 2,798           | 107%        |
| 64030 Irrigation Expense                      | 143,339      | 75,751    | 67,588          | 189%        |
| 64040 · Landscape Contract                    | 193,057      | 189,902   | 3,155           | 102%        |
| 64080 Misc. Landscape Expense                 | 584          | 100       | 484             | 584%        |
| 64000 · Landscape Expenses - Other            | 0            | 30,000    | (30,000)        | 0%          |
| Total 64000 · Landscape Expenses              | 386,943      | 360,540   | 26,403          | 107%        |
| 65000 · Playground & Infrastructure Exp       |              |           |                 |             |
| 65010 · Playground Repairs and Maint          | 0            | 32,568    | (32,568)        | 0%          |
| 65020 · Baseball Field Improvements           | 19.000       | 19,000    | 0               | 100%        |
| 65030 · Graffiti Removal /Vandalism Exp       | 7,006        | 13,776    | (6,770)         | 51%         |
| 65080 · Misc. Playground & Infrastruct        | 11,326       | 600       | 10,726          | 1,888%      |
| 65000 · Playground & Infrastructure Exp - Ot  | 0            | 2,500     | (2,500)         | 0%          |
| Total 65000 · Playground & Infrastructure Exp | 37,332       | 68,444    | (31,111)        | 55%         |
| 68000 · Parks & Open Space Expense            |              |           |                 |             |
| 68010 Foothills Park & Rec Fees               | 23,828       | 25,818    | (1,990)         | 92%         |
| 68020 · Mosquito Control Expense              | 9,200        | 15,480    | (6,280)         | 59%         |
| 68025 · Water Expense                         | 102,466      | 68,000    | 34,466          | 151%        |
| 68030 · Seasonal Lighting Expense             | 9,471        | 17,000    | (7,529)         | 56%         |
| 68035 · Wetland Mitigation                    | 0            | 275       | (275)           | 0%          |
| 68045 · Tree Care Expense                     | 16,952       | 30.000    | (13,048)        | 57%         |
| 68050 · Portable Restroom Exp.                | 7,315        | 6,299     | 1,016           | 116%        |
| 68070 · Snow Removal Expense                  | 107,497      | 72,725    | 34,772          | 148%        |
| 68085 · Annual Trails Maintenance             | 0            | 15,000    | (15,000)        | 0%          |
| 68095 · Open Space Maintenances / Fire        | 608          | 200       | 408             | 304%        |
| Total 68000 · Parks & Open Space Expense      | 277,338      | 250,797   | 26,541          | 111%        |
| 70000 · Bond Interest & Principal Exp.        |              |           |                 |             |
| 70020 · Bond Principal - Series 1993          | 0            |           |                 |             |
| Total 70000 · Bond Interest & Principal Exp.  | 0            |           |                 |             |
| 99000 · Contingency                           | 0            | 39,960    | (39,960)        | 0%          |
| Total Expense                                 | 1,159,675    | 1,243,108 | (83,433)        | 93%         |
| Net Ordinary Income                           | 339,433      | 281,578   | 57,856          | 121%        |
| Net Income                                    | 339,433      | 281,578   | 57,856          | 121%        |
|                                               |              |           |                 |             |