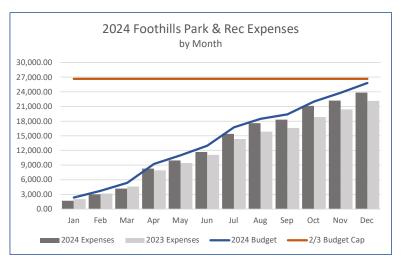

## Roxborough Village Metro District Profit & Loss Budget vs. Actual

|                                                                                        | Jan - Dec 24 | Budget        | Budget Variance   | % of Budget  |
|----------------------------------------------------------------------------------------|--------------|---------------|-------------------|--------------|
| 57000 · Professional Services Fees                                                     |              |               |                   |              |
| 57010 · Auditing                                                                       | 7,950        | 7,350         | 600               | 108%         |
| 57020 · Legal Expenses                                                                 | 89,779       | 158,491       | (68,713)          | 57%          |
| 57030 · Accounting Services                                                            | 27,923       | 62,187        | (34,265)          | 45%          |
| 57040 · District Management                                                            | 124,610      | 159,340       | (34,730)          | 78%          |
| 57050 · Engineering Expense                                                            | 114,351      | 10,000        | 104,351           | 1,144%       |
| 57090 · Other Professional Services Exp                                                | 0            | 20,000        | (20,000)          | 0%           |
| 57000 · Professional Services Fees - Other                                             |              | 15,308        | (15,308)          | 0%           |
| Total 57000 · Professional Services Fees                                               | 364,613      | 432,676       | (68,063)          | 84%          |
| 62000 · Repairs and Maintenance                                                        |              |               |                   |              |
| 62010 · General Repairs and Maintenance                                                | 9,150        | 7,000         | 2,150             | 131%         |
| 62020 · Utility Locate                                                                 | 4,634        | 3,323         | 1,311             | 139%         |
| Total 62000 · Repairs and Maintenance                                                  | 13,783       | 10,323        | 3,460             | 134%         |
| 63000 · Vehicle Expense                                                                | 190          |               |                   |              |
| 64000 · Landscape Expenses                                                             |              |               |                   |              |
| 64010 Landscape Repairs and Maint                                                      | 4,469        | 22,091        | (17,622)          | 20%          |
| 64020 · Landscape Weed Control Expense                                                 | 45,494       | 42,696        | 2,798             | 107%         |
| 64030 · Irrigation Expense                                                             | 143,339      | 75,751        | 67,588            | 189%         |
| 64040 · Landscape Contract                                                             | 193,057      | 189,902       | 3,155             | 102%         |
| 64080 · Misc. Landscape Expense                                                        | 584          | 100           | 484               | 584%         |
| 64000 · Landscape Expenses - Other                                                     |              | 30,000        | (30,000)          | 0%           |
| Total 64000 · Landscape Expenses                                                       | 386,943      | 360,540       | 26,403            | 107%         |
| 65000 · Playground & Infrastructure Exp                                                |              |               |                   |              |
| 65010 · Playground Repairs and Maint                                                   | 0            | 32,568        | (32,568)          | 0%           |
| 65020 · Baseball Field Improvements                                                    | 19,000       | 19,000        | (0.770)           | 100%         |
| 65030 · Graffiti Removal /Vandalism Exp                                                | 7,006        | 13,776        | (6,770)           | 51%          |
| 65080 · Misc. Playground & Infrastruct<br>65000 · Playground & Infrastructure Exp - Ot | 11,326<br>0  | 600<br>2,500  | 10,726<br>(2,500) | 1,888%<br>0% |
| Total 65000 · Playground & Infrastructure Exp                                          | 37,332       | 68,444        | (31,111)          | 55%          |
| 68000 · Parks & Open Space Expense                                                     | , , , ,      | ,             | ( , ,             |              |
| 68010 · Foothills Park & Rec Fees                                                      | 23,828       | 25,818        | (1,990)           | 92%          |
| 68020 · Mosquito Control Expense                                                       | 9,200        | 15,480        | (6,280)           | 59%          |
| 68025 · Water Expense                                                                  | 102,466      | 68,000        | 34,466            | 151%         |
| 68030 · Seasonal Lighting Expense                                                      | 9,471        | 17,000        | (7,529)           | 56%          |
| 68035 · Wetland Mitigation                                                             | 0            | 275           | (275)             | 0%           |
| 68045 · Tree Care Expense                                                              | 16,952       | 30,000        | (13,048)          | 57%          |
| 68050 · Portable Restroom Exp.                                                         | 7,315        | 6,299         | 1,016             | 116%         |
| 68065 · Water Rights Expense                                                           | 405          |               |                   |              |
| 68070 · Snow Removal Expense                                                           | 107,497      | 72,725        | 34,772            | 148%         |
| 68085 · Annual Trails Maintenance                                                      | 0            | 15,000        | (15,000)          | 0%           |
| 68095 · Open Space Maintenances / Fire<br>68000 · Parks & Open Space Expense - Other   | 608<br>0     | 200<br>10,303 | 408<br>(10,303)   | 304%<br>0%   |
| Total 68000 · Parks & Open Space Expense                                               | 277,742      | 261,100       | 16,643            | 106%         |
| 70000 · Bond Interest & Principal Exp.                                                 | ·            |               |                   |              |
| 70020 · Bond Principal - Series 1993                                                   | 0            |               |                   |              |
| Total 70000 · Bond Interest & Principal Exp.                                           | 0            |               |                   |              |
| 80000 · Capital Expenses                                                               |              |               |                   |              |
| 80010 · Park Infastructure/Improvements                                                | 50,448       | 421,500       | (371,052)         | 12%          |
| 80020 Irrigation Improvements                                                          | 10,424       | 97,000        | (86,576)          | 11%          |
| 80050 · Building Improvements                                                          | 0            | 13,000        | (13,000)          | 0%           |
| 80060 · Plant Nursery                                                                  | 2,037        | 3,500         | (1,463)           | 58%          |
| 80070 · New Playground                                                                 | 39,228       | 350,000       | (310,773)         | 11%          |
| 80000 · Capital Expenses - Other                                                       |              | 95,000        | (95,000)          | 0%           |
| Total 80000 · Capital Expenses                                                         | 102,136      | 980,000       | (877,864)         | 10%          |

## Roxborough Village Metro District General Fund Profit & Loss Budget vs. Actual

|                                               | Jan - Dec 24 | Budget    | Budget Variance | % of Budget |
|-----------------------------------------------|--------------|-----------|-----------------|-------------|
| 62000 · Repairs and Maintenance               |              |           |                 |             |
| 62010 · General Repairs and Maintenance       | 9,150        | 7,000     | 2,150           | 131%        |
| 62020 · Utility Locate                        | 4,634        | 3,323     | 1,311           | 139%        |
| Total 62000 · Repairs and Maintenance         | 13,783       | 10,323    | 3,460           | 134%        |
| 63000 · Vehicle Expense                       | 190          |           |                 |             |
| 64000 · Landscape Expenses                    |              |           |                 |             |
| 64010 Landscape Repairs and Maint             | 4,469        | 22,091    | (17,622)        | 20%         |
| 64020 · Landscape Weed Control Expense        | 45,494       | 42,696    | 2,798           | 107%        |
| 64030 Irrigation Expense                      | 143,339      | 75,751    | 67,588          | 189%        |
| 64040 · Landscape Contract                    | 193,057      | 189,902   | 3,155           | 102%        |
| 64080 Misc. Landscape Expense                 | 584          | 100       | 484             | 584%        |
| 64000 · Landscape Expenses - Other            | 0            | 30,000    | (30,000)        | 0%          |
| Total 64000 · Landscape Expenses              | 386,943      | 360,540   | 26,403          | 107%        |
| 65000 · Playground & Infrastructure Exp       |              |           |                 |             |
| 65010 · Playground Repairs and Maint          | 0            | 32,568    | (32,568)        | 0%          |
| 65020 · Baseball Field Improvements           | 19.000       | 19,000    | 0               | 100%        |
| 65030 · Graffiti Removal /Vandalism Exp       | 7,006        | 13,776    | (6,770)         | 51%         |
| 65080 · Misc. Playground & Infrastruct        | 11,326       | 600       | 10,726          | 1,888%      |
| 65000 · Playground & Infrastructure Exp - Ot  | 0            | 2,500     | (2,500)         | 0%          |
| Total 65000 · Playground & Infrastructure Exp | 37,332       | 68,444    | (31,111)        | 55%         |
| 68000 · Parks & Open Space Expense            |              |           |                 |             |
| 68010 Foothills Park & Rec Fees               | 23,828       | 25,818    | (1,990)         | 92%         |
| 68020 · Mosquito Control Expense              | 9,200        | 15,480    | (6,280)         | 59%         |
| 68025 · Water Expense                         | 102,466      | 68,000    | 34,466          | 151%        |
| 68030 · Seasonal Lighting Expense             | 9,471        | 17,000    | (7,529)         | 56%         |
| 68035 · Wetland Mitigation                    | 0            | 275       | (275)           | 0%          |
| 68045 · Tree Care Expense                     | 16,952       | 30.000    | (13,048)        | 57%         |
| 68050 · Portable Restroom Exp.                | 7,315        | 6,299     | 1,016           | 116%        |
| 68070 · Snow Removal Expense                  | 107,497      | 72,725    | 34,772          | 148%        |
| 68085 · Annual Trails Maintenance             | 0            | 15,000    | (15,000)        | 0%          |
| 68095 · Open Space Maintenances / Fire        | 608          | 200       | 408             | 304%        |
| Total 68000 · Parks & Open Space Expense      | 277,338      | 250,797   | 26,541          | 111%        |
| 70000 · Bond Interest & Principal Exp.        |              |           |                 |             |
| 70020 · Bond Principal - Series 1993          | 0            |           |                 |             |
| Total 70000 · Bond Interest & Principal Exp.  | 0            |           |                 |             |
| 99000 · Contingency                           | 0            | 39,960    | (39,960)        | 0%          |
| Total Expense                                 | 1,159,675    | 1,243,108 | (83,433)        | 93%         |
| Net Ordinary Income                           | 339,433      | 281,578   | 57,856          | 121%        |
| Net Income                                    | 339,433      | 281,578   | 57,856          | 121%        |
|                                               |              |           |                 |             |