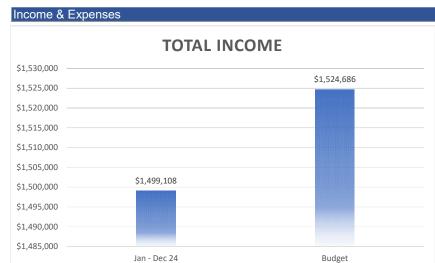

## Roxborough Village Metro District General Fund Profit & Loss Budget vs. Actual

|                                                                              | Jan - Dec 24  | Budget     | Budget Variance             | % of Budget |
|------------------------------------------------------------------------------|---------------|------------|-----------------------------|-------------|
| Ordinary Income/Expense                                                      |               |            |                             |             |
| Income                                                                       |               |            |                             |             |
| 41000 · Property Tax Income<br>41010 · Specific Ownership Tax                | 89.109        | 64.088     | 25,021                      | 139%        |
| 41020 · Property Tax                                                         | 1,353,069     | 1,304,845  | 48,224                      | 104%        |
| 41040 · Prior Year Tax                                                       | 361           | (17)       | 378                         | (2,126)%    |
| 41045 · Property Tax Interest                                                | 714           | 281        | 433                         | 254%        |
| 41000 · Property Tax Income - Other                                          | 0             | 0          | 0                           | 0%          |
| Total 41000 · Property Tax Income                                            | 1,443,253     | 1,369,197  | 74,056                      | 105%        |
| 43000 · Park and Field Income                                                | 1 250         | 2 200      | (950)                       | 610/        |
| 43010 · Sports Field Fees                                                    | 1,350         | 2,200      | (850)                       | 61%         |
| Total 43000 · Park and Field Income                                          | 1,350         | 2,200      | (850)                       | 61%         |
| 45000 · Grant Income                                                         | 0             | 126,000    | (126,000)                   | 0%          |
| 46000 · Interest Income<br>46010 · General Bank Account Interest             | 54,505        | 27,289     | 27,216                      | 200%        |
| Total 46000 · Interest Income                                                | 54,505        | 27,289     | 27,216                      | 200%        |
|                                                                              |               | · · ·      | <u> </u>                    |             |
| Total Income                                                                 | 1,499,108     | 1,524,686  | (25,578)                    | 98%         |
| Gross Profit                                                                 | 1,499,108     | 1,524,686  | (25,578)                    | 98%         |
| Expense                                                                      | 20.040        | 40.000     |                             | 40004       |
| 50000 · Treasurer Fees<br>51000 · General Overhead                           | 20,312        | 18,863     | 1,449                       | 108%        |
| 51005 · Dues & Subscriptions                                                 | 1,042         |            |                             |             |
| 51010 · Communication / Website Expense                                      | 38            | 737        | (699)                       | 5%          |
| 51050 · Utilities Expense                                                    | 16,573        | 14,982     | 1,591                       | 111%        |
| 51060 · District Functions/Events                                            | 0             | 85         | (85)                        | 0%          |
| Total 51000 · General Overhead                                               | 17,652        | 15,804     | 1,849                       | 112%        |
| 52000 · Computer & Software Expenses                                         |               |            |                             |             |
| 52040 · Software & Online Subscriptions                                      | 5,059         | 5,332      | (272)                       | 95%         |
| Total 52000 · Computer & Software Expenses                                   | 5,059         | 5,332      | (272)                       | 95%         |
| 52500 · Insurance Expense                                                    |               |            |                             |             |
| 52510 · Woker's Compensation Exp.                                            | 432           | 45.000     | (= 0==)                     | 0=0/        |
| 52550 · General Insurance                                                    | 39,143<br>163 | 45,000     | (5,857)                     | 87%         |
| 52500 · Insurance Expense - Other                                            |               |            | <del></del> .               |             |
| Total 52500 · Insurance Expense                                              | 39,738        | 45,000     | (5,262)                     | 88%         |
| 53000 · Board of Director's Expense                                          |               |            |                             |             |
| 53010 · Directors' Stipend                                                   | 8,900         | 9,180      | (280)                       | 97%         |
| 53020 · BOD Travel/Mileage Expense<br>53040 · BOD Conference/Retreat Expense | 131<br>848    | 323<br>394 | ( <mark>192</mark> )<br>454 | 41%<br>215% |
| Total 53000 · Board of Director's Expense                                    | 9,879         | 9,897      | (18)                        | 100%        |
| ·                                                                            | 0,010         | 0,001      | (10)                        | 10070       |
| 54000 · Payroll Expenses<br>54060 · Employer Payroll Taxes                   | 681           | 702        | (21)                        | 97%         |
| 54000 · Payroll Expenses - Other                                             | 176           | 79         | 97                          | 223%        |
| Total 54000 · Payroll Expenses                                               | 857           | 781        | 76                          | 110%        |
| 57000 · Professional Services Fees                                           |               |            |                             |             |
| 57010 · Auditing                                                             | 7,632         | 7,350      | 282                         | 104%        |
| 57020 · Legal Expenses                                                       | 86,695        | 158,491    | (71,796)                    | 55%         |
| 57030 · Accounting Services                                                  | 26,860        | 62,187     | (35,327)                    | 43%         |
| 57040 · District Management                                                  | 119,627       | 159,340    | (39,713)                    | 75%         |
| 57050 · Engineering Expense                                                  | 109,777       | 10,000     | 99,777                      | 1,098%      |
| 57090 · Other Professional Services Exp                                      |               | 20,000     | (20,000)                    | 0%          |
| Total 57000 · Professional Services Fees                                     | 350,591       | 417,368    | (66,777)                    | 84%         |