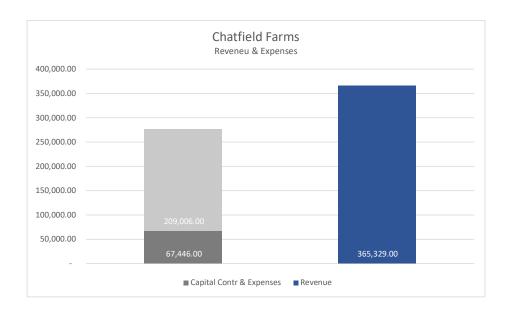

#### Chatfield Farms Revenue vs. Expenses

Per the Chatfield Farms Reimbursement Agreement, we need to track the Chatfield Farms revenue versus expenses. Below is an annual revenue vs. expense tracker which will be updated monthly to track where Chatfield Farms stands in regard to the threshold.

## Roxborough Village Metro District Chatfield Farms Profit & Loss Budget vs. Actual

|                                         | Jan - Dec 24 | Budget  | <b>Budget Variance</b> | % of Budget |
|-----------------------------------------|--------------|---------|------------------------|-------------|
| Ordinary Income/Expense                 |              |         |                        |             |
| Income<br>41000 · Property Tax Income   | 365,386      | 365,357 | 30                     | 100%        |
| Total Income                            | 365,386      | 365,357 | 30                     | 100%        |
| Gross Profit                            | 365,386      | 365,357 | 30                     | 100%        |
| Expense                                 |              |         |                        |             |
| 50000 · Treasurer Fees                  | 3,250        | 3,018   | 232                    | 108%        |
| 51000 · General Overhead                | 7,315        | 131     | 7,183                  | 5,564%      |
| 52000 · Computer & Software Expenses    | 808          | 853     | (45)                   | 95%         |
| 52500 · Insurance Expense               | 6,676        | 7,200   | (524)                  | 93%         |
| 53000 · Board of Director's Expense     | 90           | 115     | (25)                   | 79%         |
| 57000 · Professional Services Fees      | 67,041       | 66,779  | 262                    | 100%        |
| 62000 · Repairs and Maintenance         | 1,469        | 1,652   | (183)                  | 89%         |
| 63000 · Vehicle Expense                 | 30           |         |                        |             |
| 64000 · Landscape Expenses              | 64,692       | 57,686  | 7,006                  | 112%        |
| 65000 · Playground & Infrastructure Exp | 12,686       | 5,740   | 6,946                  | 221%        |
| 68000 · Parks & Open Space Expense      | 44,951       | 37,696  | 7,255                  | 119%        |
| Total Expense                           | 209,008      | 180,870 | 28,138                 | 116%        |
| Net Ordinary Income                     | 156,378      | 184,487 | (28,108)               | 85%         |
| let Income                              | 156,378      | 184,487 | (28,108)               | 85%         |