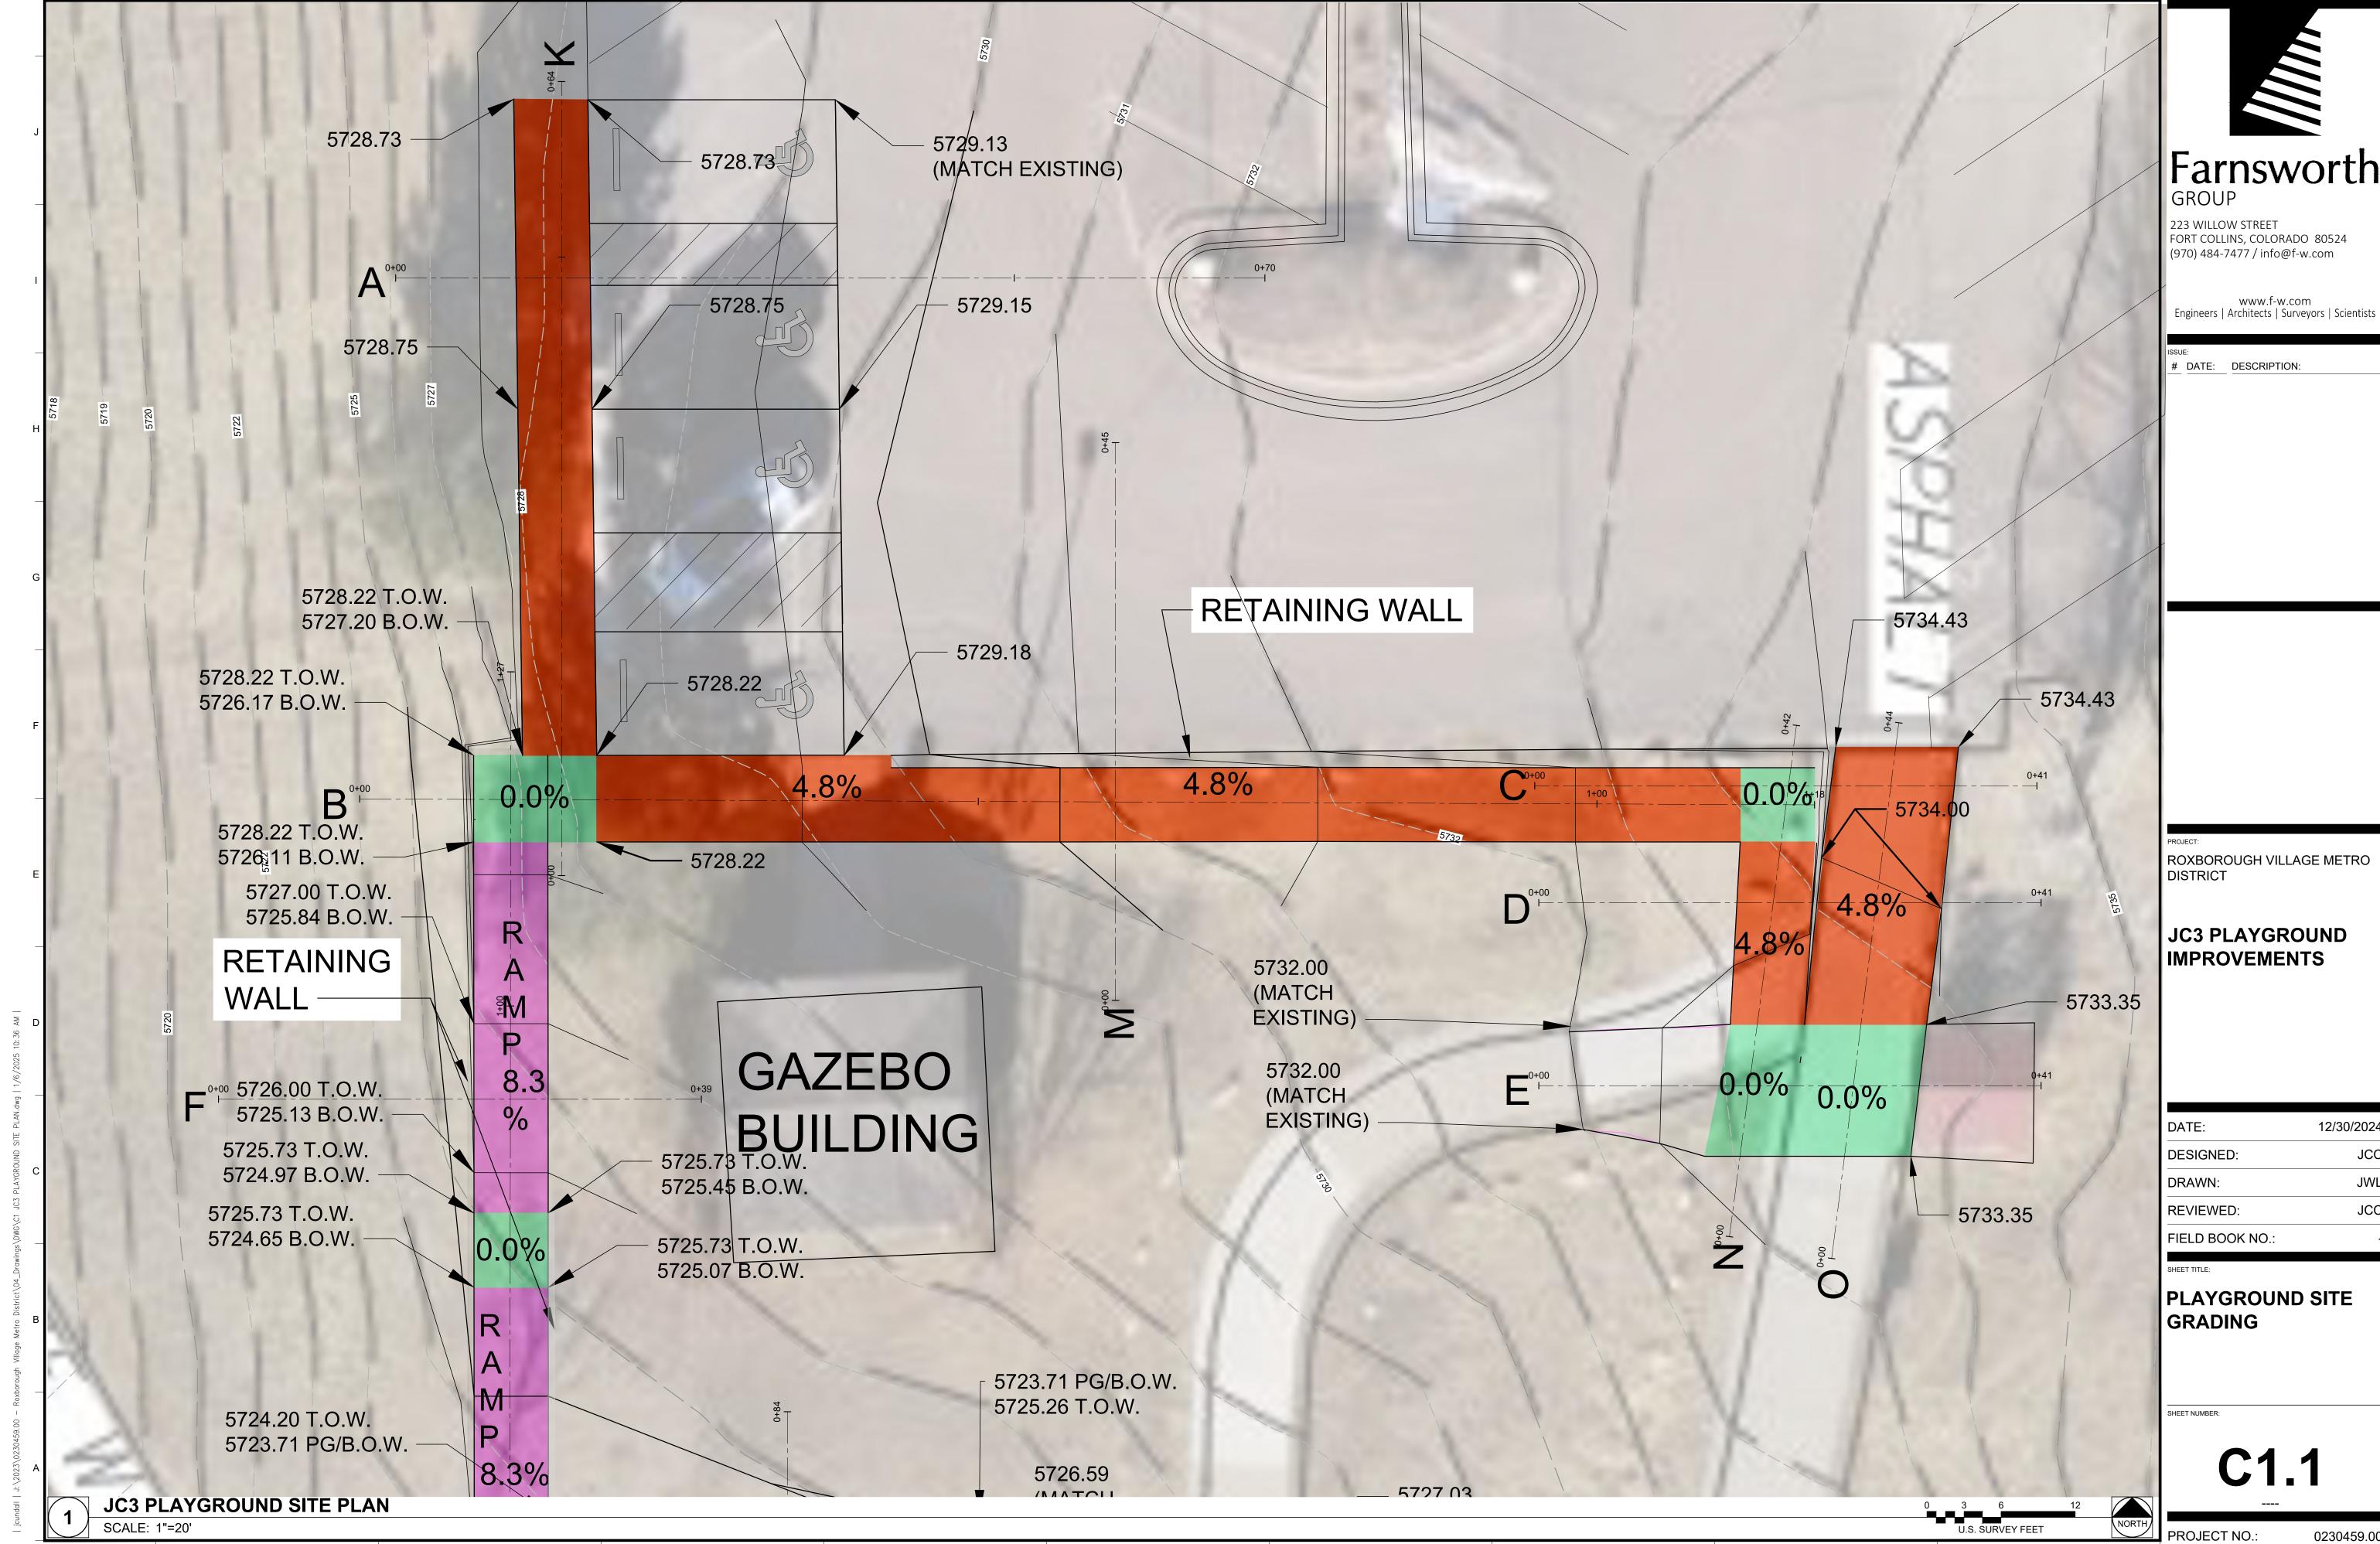

#### V. CONTRACTOR/CONSULTANT REPORTS

- A. Landscaping Updates- CDI Landscape, LLC. (15 minutes)\*
  - 1. Review Monthly Report. (enclosure)
  - 2. Update on 2025 Landscape Agreement (enclosures)
  - 3. Update on outstanding invoices.
- B. Engineering Updates- Farnsworth
  - Review Community Park parking lot and sidewalk designs. (enclosure) (15 minutes) \*
  - 2. Other