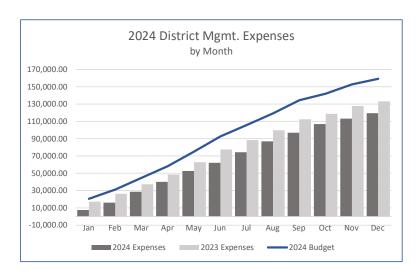

## Roxborough Village Metro District Profit & Loss Budget vs. Actual

|                                                                                        | Jan - Dec 24 | Budget        | Budget Variance   | % of Budget  |
|----------------------------------------------------------------------------------------|--------------|---------------|-------------------|--------------|
| 57000 · Professional Services Fees                                                     |              |               |                   |              |
| 57010 · Auditing                                                                       | 7,950        | 7,350         | 600               | 108%         |
| 57020 · Legal Expenses                                                                 | 89,779       | 158,491       | (68,713)          | 57%          |
| 57030 · Accounting Services                                                            | 27,923       | 62,187        | (34,265)          | 45%          |
| 57040 · District Management                                                            | 124,610      | 159,340       | (34,730)          | 78%          |
| 57050 · Engineering Expense                                                            | 114,351      | 10,000        | 104,351           | 1,144%       |
| 57090 · Other Professional Services Exp                                                | 0            | 20,000        | (20,000)          | 0%           |
| 57000 · Professional Services Fees - Other                                             |              | 15,308        | (15,308)          | 0%           |
| Total 57000 · Professional Services Fees                                               | 364,613      | 432,676       | (68,063)          | 84%          |
| 62000 · Repairs and Maintenance                                                        |              |               |                   |              |
| 62010 · General Repairs and Maintenance                                                | 9,150        | 7,000         | 2,150             | 131%         |
| 62020 · Utility Locate                                                                 | 4,634        | 3,323         | 1,311             | 139%         |
| Total 62000 · Repairs and Maintenance                                                  | 13,783       | 10,323        | 3,460             | 134%         |
| 63000 · Vehicle Expense                                                                | 190          |               |                   |              |
| 64000 · Landscape Expenses                                                             |              |               |                   |              |
| 64010 Landscape Repairs and Maint                                                      | 4,469        | 22,091        | (17,622)          | 20%          |
| 64020 · Landscape Weed Control Expense                                                 | 45,494       | 42,696        | 2,798             | 107%         |
| 64030 · Irrigation Expense                                                             | 143,339      | 75,751        | 67,588            | 189%         |
| 64040 · Landscape Contract                                                             | 193,057      | 189,902       | 3,155             | 102%         |
| 64080 · Misc. Landscape Expense                                                        | 584          | 100           | 484               | 584%         |
| 64000 · Landscape Expenses - Other                                                     |              | 30,000        | (30,000)          | 0%           |
| Total 64000 · Landscape Expenses                                                       | 386,943      | 360,540       | 26,403            | 107%         |
| 65000 · Playground & Infrastructure Exp                                                |              |               |                   |              |
| 65010 · Playground Repairs and Maint                                                   | 0            | 32,568        | (32,568)          | 0%           |
| 65020 · Baseball Field Improvements                                                    | 19,000       | 19,000        | (0.770)           | 100%         |
| 65030 · Graffiti Removal /Vandalism Exp                                                | 7,006        | 13,776        | (6,770)           | 51%          |
| 65080 · Misc. Playground & Infrastruct<br>65000 · Playground & Infrastructure Exp - Ot | 11,326<br>0  | 600<br>2,500  | 10,726<br>(2,500) | 1,888%<br>0% |
| Total 65000 · Playground & Infrastructure Exp                                          | 37,332       | 68,444        | (31,111)          | 55%          |
| 68000 · Parks & Open Space Expense                                                     | , , , ,      | ,             | ( , ,             |              |
| 68010 · Foothills Park & Rec Fees                                                      | 23,828       | 25,818        | (1,990)           | 92%          |
| 68020 · Mosquito Control Expense                                                       | 9,200        | 15,480        | (6,280)           | 59%          |
| 68025 · Water Expense                                                                  | 102,466      | 68,000        | 34,466            | 151%         |
| 68030 · Seasonal Lighting Expense                                                      | 9,471        | 17,000        | (7,529)           | 56%          |
| 68035 · Wetland Mitigation                                                             | 0            | 275           | (275)             | 0%           |
| 68045 · Tree Care Expense                                                              | 16,952       | 30,000        | (13,048)          | 57%          |
| 68050 · Portable Restroom Exp.                                                         | 7,315        | 6,299         | 1,016             | 116%         |
| 68065 · Water Rights Expense                                                           | 405          |               |                   |              |
| 68070 · Snow Removal Expense                                                           | 107,497      | 72,725        | 34,772            | 148%         |
| 68085 · Annual Trails Maintenance                                                      | 0            | 15,000        | (15,000)          | 0%           |
| 68095 · Open Space Maintenances / Fire<br>68000 · Parks & Open Space Expense - Other   | 608<br>0     | 200<br>10,303 | 408<br>(10,303)   | 304%<br>0%   |
| Total 68000 · Parks & Open Space Expense                                               | 277,742      | 261,100       | 16,643            | 106%         |
| 70000 · Bond Interest & Principal Exp.                                                 | ·            |               |                   |              |
| 70020 · Bond Principal - Series 1993                                                   | 0            |               |                   |              |
| Total 70000 · Bond Interest & Principal Exp.                                           | 0            |               |                   |              |
| 80000 · Capital Expenses                                                               |              |               |                   |              |
| 80010 · Park Infastructure/Improvements                                                | 50,448       | 421,500       | (371,052)         | 12%          |
| 80020 Irrigation Improvements                                                          | 10,424       | 97,000        | (86,576)          | 11%          |
| 80050 · Building Improvements                                                          | 0            | 13,000        | (13,000)          | 0%           |
| 80060 · Plant Nursery                                                                  | 2,037        | 3,500         | (1,463)           | 58%          |
| 80070 · New Playground                                                                 | 39,228       | 350,000       | (310,773)         | 11%          |
| 80000 · Capital Expenses - Other                                                       |              | 95,000        | (95,000)          | 0%           |
| Total 80000 · Capital Expenses                                                         | 102,136      | 980,000       | (877,864)         | 10%          |