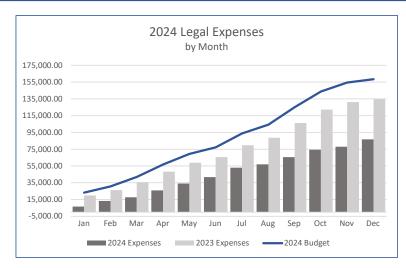

Financials were prepared before receiving December's legal invoice. A place holder of \$9,000 was used and will be updated when the actual invoice is received. Now that the year is over we can examine expense trends for 2024 as a whole as well as in comparison to historical years.

## Roxborough Village Metro District Profit & Loss Budget vs. Actual

|                                                                                        | Jan - Dec 24 | Budget        | Budget Variance   | % of Budget  |
|----------------------------------------------------------------------------------------|--------------|---------------|-------------------|--------------|
| 57000 · Professional Services Fees                                                     |              |               |                   |              |
| 57010 · Auditing                                                                       | 7,950        | 7,350         | 600               | 108%         |
| 57020 · Legal Expenses                                                                 | 89,779       | 158,491       | (68,713)          | 57%          |
| 57030 · Accounting Services                                                            | 27,923       | 62,187        | (34,265)          | 45%          |
| 57040 · District Management                                                            | 124,610      | 159,340       | (34,730)          | 78%          |
| 57050 · Engineering Expense                                                            | 114,351      | 10,000        | 104,351           | 1,144%       |
| 57090 · Other Professional Services Exp                                                | 0            | 20,000        | (20,000)          | 0%           |
| 57000 · Professional Services Fees - Other                                             |              | 15,308        | (15,308)          | 0%           |
| Total 57000 · Professional Services Fees                                               | 364,613      | 432,676       | (68,063)          | 84%          |
| 62000 · Repairs and Maintenance                                                        |              |               |                   |              |
| 62010 · General Repairs and Maintenance                                                | 9,150        | 7,000         | 2,150             | 131%         |
| 62020 · Utility Locate                                                                 | 4,634        | 3,323         | 1,311             | 139%         |
| Total 62000 · Repairs and Maintenance                                                  | 13,783       | 10,323        | 3,460             | 134%         |
| 63000 · Vehicle Expense                                                                | 190          |               |                   |              |
| 64000 · Landscape Expenses                                                             |              |               |                   |              |
| 64010 Landscape Repairs and Maint                                                      | 4,469        | 22,091        | (17,622)          | 20%          |
| 64020 · Landscape Weed Control Expense                                                 | 45,494       | 42,696        | 2,798             | 107%         |
| 64030 · Irrigation Expense                                                             | 143,339      | 75,751        | 67,588            | 189%         |
| 64040 · Landscape Contract                                                             | 193,057      | 189,902       | 3,155             | 102%         |
| 64080 · Misc. Landscape Expense                                                        | 584          | 100           | 484               | 584%         |
| 64000 · Landscape Expenses - Other                                                     |              | 30,000        | (30,000)          | 0%           |
| Total 64000 · Landscape Expenses                                                       | 386,943      | 360,540       | 26,403            | 107%         |
| 65000 · Playground & Infrastructure Exp                                                |              |               |                   |              |
| 65010 · Playground Repairs and Maint                                                   | 0            | 32,568        | (32,568)          | 0%           |
| 65020 · Baseball Field Improvements                                                    | 19,000       | 19,000        | (0.770)           | 100%         |
| 65030 · Graffiti Removal /Vandalism Exp                                                | 7,006        | 13,776        | (6,770)           | 51%          |
| 65080 · Misc. Playground & Infrastruct<br>65000 · Playground & Infrastructure Exp - Ot | 11,326<br>0  | 600<br>2,500  | 10,726<br>(2,500) | 1,888%<br>0% |
| Total 65000 · Playground & Infrastructure Exp                                          | 37,332       | 68,444        | (31,111)          | 55%          |
| 68000 · Parks & Open Space Expense                                                     | , , , ,      | ,             | ( , ,             |              |
| 68010 · Foothills Park & Rec Fees                                                      | 23,828       | 25,818        | (1,990)           | 92%          |
| 68020 · Mosquito Control Expense                                                       | 9,200        | 15,480        | (6,280)           | 59%          |
| 68025 · Water Expense                                                                  | 102,466      | 68,000        | 34,466            | 151%         |
| 68030 · Seasonal Lighting Expense                                                      | 9,471        | 17,000        | (7,529)           | 56%          |
| 68035 · Wetland Mitigation                                                             | 0            | 275           | (275)             | 0%           |
| 68045 · Tree Care Expense                                                              | 16,952       | 30,000        | (13,048)          | 57%          |
| 68050 · Portable Restroom Exp.                                                         | 7,315        | 6,299         | 1,016             | 116%         |
| 68065 · Water Rights Expense                                                           | 405          |               |                   |              |
| 68070 · Snow Removal Expense                                                           | 107,497      | 72,725        | 34,772            | 148%         |
| 68085 · Annual Trails Maintenance                                                      | 0            | 15,000        | (15,000)          | 0%           |
| 68095 · Open Space Maintenances / Fire<br>68000 · Parks & Open Space Expense - Other   | 608<br>0     | 200<br>10,303 | 408<br>(10,303)   | 304%<br>0%   |
| Total 68000 · Parks & Open Space Expense                                               | 277,742      | 261,100       | 16,643            | 106%         |
| 70000 · Bond Interest & Principal Exp.                                                 | ·            |               |                   |              |
| 70020 · Bond Principal - Series 1993                                                   | 0            |               |                   |              |
| Total 70000 · Bond Interest & Principal Exp.                                           | 0            |               |                   |              |
| 80000 · Capital Expenses                                                               |              |               |                   |              |
| 80010 · Park Infastructure/Improvements                                                | 50,448       | 421,500       | (371,052)         | 12%          |
| 80020 Irrigation Improvements                                                          | 10,424       | 97,000        | (86,576)          | 11%          |
| 80050 · Building Improvements                                                          | 0            | 13,000        | (13,000)          | 0%           |
| 80060 · Plant Nursery                                                                  | 2,037        | 3,500         | (1,463)           | 58%          |
| 80070 · New Playground                                                                 | 39,228       | 350,000       | (310,773)         | 11%          |
| 80000 · Capital Expenses - Other                                                       |              | 95,000        | (95,000)          | 0%           |
| Total 80000 · Capital Expenses                                                         | 102,136      | 980,000       | (877,864)         | 10%          |