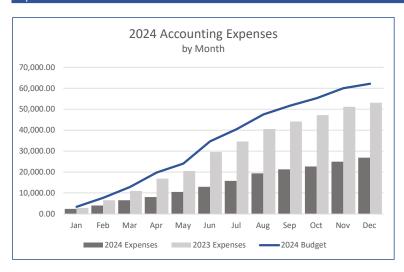

## Roxborough Village Metro District Profit & Loss Budget vs. Actual

|                                                                                        | Jan - Dec 24 | Budget        | Budget Variance   | % of Budget  |
|----------------------------------------------------------------------------------------|--------------|---------------|-------------------|--------------|
| 57000 · Professional Services Fees                                                     |              |               |                   |              |
| 57010 · Auditing                                                                       | 7,950        | 7,350         | 600               | 108%         |
| 57020 · Legal Expenses                                                                 | 89,779       | 158,491       | (68,713)          | 57%          |
| 57030 · Accounting Services                                                            | 27,923       | 62,187        | (34,265)          | 45%          |
| 57040 · District Management                                                            | 124,610      | 159,340       | (34,730)          | 78%          |
| 57050 · Engineering Expense                                                            | 114,351      | 10,000        | 104,351           | 1,144%       |
| 57090 · Other Professional Services Exp                                                | 0            | 20,000        | (20,000)          | 0%           |
| 57000 · Professional Services Fees - Other                                             |              | 15,308        | (15,308)          | 0%           |
| Total 57000 · Professional Services Fees                                               | 364,613      | 432,676       | (68,063)          | 84%          |
| 62000 · Repairs and Maintenance                                                        |              |               |                   |              |
| 62010 · General Repairs and Maintenance                                                | 9,150        | 7,000         | 2,150             | 131%         |
| 62020 · Utility Locate                                                                 | 4,634        | 3,323         | 1,311             | 139%         |
| Total 62000 · Repairs and Maintenance                                                  | 13,783       | 10,323        | 3,460             | 134%         |
| 63000 · Vehicle Expense                                                                | 190          |               |                   |              |
| 64000 · Landscape Expenses                                                             |              |               |                   |              |
| 64010 Landscape Repairs and Maint                                                      | 4,469        | 22,091        | (17,622)          | 20%          |
| 64020 · Landscape Weed Control Expense                                                 | 45,494       | 42,696        | 2,798             | 107%         |
| 64030 · Irrigation Expense                                                             | 143,339      | 75,751        | 67,588            | 189%         |
| 64040 · Landscape Contract                                                             | 193,057      | 189,902       | 3,155             | 102%         |
| 64080 · Misc. Landscape Expense                                                        | 584          | 100           | 484               | 584%         |
| 64000 · Landscape Expenses - Other                                                     |              | 30,000        | (30,000)          | 0%           |
| Total 64000 · Landscape Expenses                                                       | 386,943      | 360,540       | 26,403            | 107%         |
| 65000 · Playground & Infrastructure Exp                                                |              |               |                   |              |
| 65010 · Playground Repairs and Maint                                                   | 0            | 32,568        | (32,568)          | 0%           |
| 65020 · Baseball Field Improvements                                                    | 19,000       | 19,000        | (0.770)           | 100%         |
| 65030 · Graffiti Removal /Vandalism Exp                                                | 7,006        | 13,776        | (6,770)           | 51%          |
| 65080 · Misc. Playground & Infrastruct<br>65000 · Playground & Infrastructure Exp - Ot | 11,326<br>0  | 600<br>2,500  | 10,726<br>(2,500) | 1,888%<br>0% |
| Total 65000 · Playground & Infrastructure Exp                                          | 37,332       | 68,444        | (31,111)          | 55%          |
| 68000 · Parks & Open Space Expense                                                     | , , , ,      | ,             | ( , ,             |              |
| 68010 · Foothills Park & Rec Fees                                                      | 23,828       | 25,818        | (1,990)           | 92%          |
| 68020 · Mosquito Control Expense                                                       | 9,200        | 15,480        | (6,280)           | 59%          |
| 68025 · Water Expense                                                                  | 102,466      | 68,000        | 34,466            | 151%         |
| 68030 · Seasonal Lighting Expense                                                      | 9,471        | 17,000        | (7,529)           | 56%          |
| 68035 · Wetland Mitigation                                                             | 0            | 275           | (275)             | 0%           |
| 68045 · Tree Care Expense                                                              | 16,952       | 30,000        | (13,048)          | 57%          |
| 68050 · Portable Restroom Exp.                                                         | 7,315        | 6,299         | 1,016             | 116%         |
| 68065 · Water Rights Expense                                                           | 405          |               |                   |              |
| 68070 · Snow Removal Expense                                                           | 107,497      | 72,725        | 34,772            | 148%         |
| 68085 · Annual Trails Maintenance                                                      | 0            | 15,000        | (15,000)          | 0%           |
| 68095 · Open Space Maintenances / Fire<br>68000 · Parks & Open Space Expense - Other   | 608<br>0     | 200<br>10,303 | 408<br>(10,303)   | 304%<br>0%   |
| Total 68000 · Parks & Open Space Expense                                               | 277,742      | 261,100       | 16,643            | 106%         |
| 70000 · Bond Interest & Principal Exp.                                                 | ·            |               |                   |              |
| 70020 · Bond Principal - Series 1993                                                   | 0            |               |                   |              |
| Total 70000 · Bond Interest & Principal Exp.                                           | 0            |               |                   |              |
| 80000 · Capital Expenses                                                               |              |               |                   |              |
| 80010 · Park Infastructure/Improvements                                                | 50,448       | 421,500       | (371,052)         | 12%          |
| 80020 Irrigation Improvements                                                          | 10,424       | 97,000        | (86,576)          | 11%          |
| 80050 · Building Improvements                                                          | 0            | 13,000        | (13,000)          | 0%           |
| 80060 · Plant Nursery                                                                  | 2,037        | 3,500         | (1,463)           | 58%          |
| 80070 · New Playground                                                                 | 39,228       | 350,000       | (310,773)         | 11%          |
| 80000 · Capital Expenses - Other                                                       |              | 95,000        | (95,000)          | 0%           |
| Total 80000 · Capital Expenses                                                         | 102,136      | 980,000       | (877,864)         | 10%          |