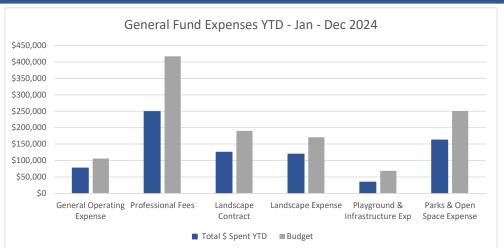

00      | 400.00 |
| TOTAL         |            |               |                  |          | 0.00      | 400.00 |

## Roxborough Village Metro District Executive Summary

As of August 31st, 2024

#### Summary

The district received a Property Tax and Specific Ownership Tax payment totaling \$17,035.87 in August. Gemsbok has provided the Board with an updated 10-Year Model Budget Worksheet for 2025. Additional edits to the budget worksheet are ongoing, and will be collaborated on by the Board and Gemsbok.

#### **Key Performance Metrics**



Cash balances decreased ever so slightly this month. The district has received 95% of it's budgeted revenue. We can expect all future property and specific ownership tax payments to be relatively small in comparison to those received to date.









Financials were prepared before receiving August's legal and mosquito control invoices. Place holders of \$9,000 and \$2,300 respectively were used and will be updated when the actual invoices are received. As the year progresses we will monitor expense trends for 2024 to budget as well as in comparison to historical years.

#### Accounts Payable



Based on the current reporting, 34% of Accounts Payable are over 45 days past due, which is 21% up over last month. The total value of the past due bills through August are \$64,999.75. The value of the current bills are \$126,143.70. We will continue to work with the board to provide transparency on all district bills received.

#### **Revenue and Expense Trends by Type**

As of August 31st, 2024

#### Revenue





#### Expenses