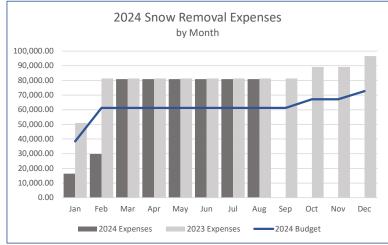

cials were prepared before receiving August's legal and mosquito control invoices. Place holders of \$9,000 and \$2,300 respectively were used and will be updated when the actual invoices are received. As the year progresses we will monitor expense trends for 2024 to budget as well as in comparison to historical years.

#### Accounts Payable



Based on the current reporting, 34% of Accounts Payable are over 45 days past due, which is 21% up over last month. The total value of the past due bills through August are \$64,999.75. The value of the current bills are \$126,143.70. We will continue to work with the board to provide transparency on all district bills received.

#### **Revenue and Expense Trends by Type**

As of August 31st, 2024

#### Revenue





#### Expenses





















#### Chatfield Farms Revenue vs. Expenses

Per the Chatfield Farms Reimbursement Agreement, we need to track the Chatfield Farms revenue versus expenses. Below is an annual revenue vs. expense tracker which will be updated monthly to track where Chatfield Farms stands in regard to the threshold.



9:23 AM 09/10/2024 Accrual Basis

|                                     | 100-General Fund | 200 - Capital Project Fund | 300 - Debt Service Fund | TOTAL        |
|-------------------------------------|------------------|----------------------------|-------------------------|--------------|
| ASSETS                              |                  |                            |                         |              |
| Current Assets                      |                  |