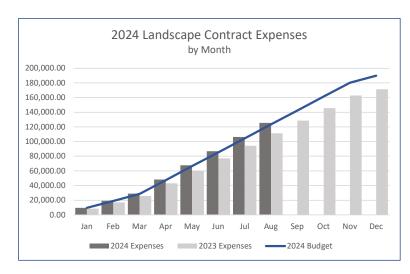

Financials were prepared before receiving August's legal and mosquito control invoices. Place holders of \$9,000 and \$2,300 respectively were used and will be updated when the actual invoices are received. As the year progresses we will monitor expense trends for 2024 to budget as well as in comparison to historical years.

#### Accounts Payable



Based on the current reporting, 34% of Accounts Payable are over 45 days past due, which is 21% up over last month. The total value of the past due bills through August are \$64,999.75. The value of the current bills are \$126,143.70. We will continue to work with the board to provide transparency on all district bills received.

#### **Revenue and Expense Trends by Type**

As of August 31st, 2024

#### Revenue





#### Expenses





















#### Chatfield Farms Revenue vs. Expenses

Per the Chatfield Farms Reimbursement Agreement, we need to track the Chatfield Farms revenue versus expenses. Below is an annual revenue vs. expense tracker which will be updated monthly to track where Chatfield Farms stands in regard to the threshold.



9:23 AM 09/10/2024 Accrual Basis

|                                     | 100-General Fund | 200 - Capital Project Fund | 300 - Debt Service Fund | TOTAL        |
|-------------------------------------|------------------|----------------------------|-------------------------|--------------|
| ASSETS                              |                  |                            |                         |              |
| Current Assets                      |                  |