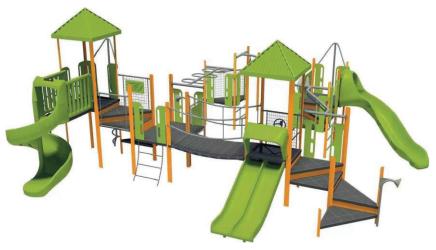

- C. Review and consider playground equipment replacement for the proposed Community Park playground site. Discuss and determine next actions needed. (enclosure) (10 minutes) \*
- D. Discuss providing an update to Douglas County on Waterton Rd safety and consider recommending adding additional medians. (6 minutes) \*
- E. Provide an update on getting a pedestrian connection from the High Line Canal to Waterton Canyon. (10 minutes) \*