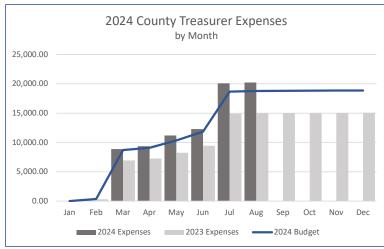

Financials were prepared before receiving August's legal and mosquito control invoices. Place holders of \$9,000 and \$2,300 respectively were used and will be updated when the actual invoices are received. As the year progresses we will monitor expense trends for 2024 to budget as well as in comparison to historical years.

#### Accounts Payable



Based on the current reporting, 34% of Accounts Payable are over 45 days past due, which is 21% up over last month. The total value of the past due bills through August are \$64,999.75. The value of the current bills are \$126,143.70. We will continue to work with the board to provide transparency on all district bills received.

#### **Revenue and Expense Trends by Type**

As of August 31st, 2024

#### Revenue





#### Expenses





















#### Chatfield Farms Revenue vs. Expenses

Per the Chatfield Farms Reimbursement Agreement, we need to track the Chatfield Farms revenue versus expenses. Below is an annual revenue vs. expense tracker which will be updated monthly to track where Chatfield Farms stands in regard to the threshold.



9:23 AM 09/10/2024 Accrual Basis

|                                     | 100-General Fund | 200 - Capital Project Fund | 300 - Debt Service Fund | TOTAL        |
|-------------------------------------|------------------|----------------------------|-------------------------|--------------|
| ASSETS                              |                  |                            |                         |              |
| Current Assets                      |                  |