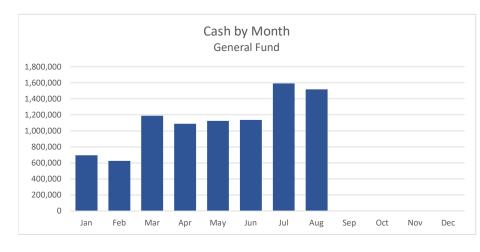

| 0.00      | 400.00 |
| TOTAL         |            |               |                  |          | 0.00      | 400.00 |

## Roxborough Village Metro District Executive Summary

As of August 31st, 2024

#### Summary

The district received a Property Tax and Specific Ownership Tax payment totaling \$17,035.87 in August. Gemsbok has provided the Board with an updated 10-Year Model Budget Worksheet for 2025. Additional edits to the budget worksheet are ongoing, and will be collaborated on by the Board and Gemsbok.

#### **Key Performance Metrics**



Cash balances decreased ever so slightly this month. The district has received 95% of it's budgeted revenue. We can expect all future property and specific ownership tax payments to be relatively small in comparison to those received to date.









Financials were prepared before receiving August's legal and mosquito control invoices. Place holders of \$9,000 and \$2,300 respectively were used and will be updated when the actual invoices are received. As the year progresses we will monitor expense trends for 2024 to budget as well as in comparison to historical years.

#### Accounts Payable



Based on the current reporting, 34% of Accounts Payable are over 45 days past due, which is 21% up over last month. The total value of the past due bills through August are \$64,999.75. The value of the current bills are \$126,143.70. We will continue to work with the board to provide transparency on all district bills received.

#### **Revenue and Expense Trends by Type**

As of August 31st, 2024

#### Revenue





#### Expenses