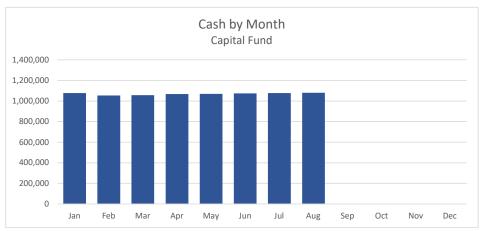

| 0.00      | 400.00 |
| TOTAL         |            |               |                  |          | 0.00      | 400.00 |

## Roxborough Village Metro District Executive Summary

As of August 31st, 2024

#### Summary

The district received a Property Tax and Specific Ownership Tax payment totaling \$17,035.87 in August. Gemsbok has provided the Board with an updated 10-Year Model Budget Worksheet for 2025. Additional edits to the budget worksheet are ongoing, and will be collaborated on by the Board and Gemsbok.

#### **Key Performance Metrics**



Cash balances decreased ever so slightly this month. The district has received 95% of it's budgeted revenue. We can expect all future property and specific ownership tax payments to be relatively small in comparison to those received to date.









Financials were prepared before receiving August's legal and mosquito control invoices. Place holders of \$9,000 and \$2,300 respectively were used and will be updated when the actual invoices are received. As the year progresses we will monitor expense trends for 2024 to budget as well as in comparison to historical years.

#### Accounts Payable



Based on the current reporting, 34% of Accounts Payable are over 45 days past due, which is 21% up over last month. The total value of the past due bills through August are \$64,999.75. The value of the current bills are \$126,143.70. We will continue to work with the board to provide transparency on all district bills received.

#### **Revenue and Expense Trends by Type**

As of August 31st, 2024

#### Revenue





#### Expenses