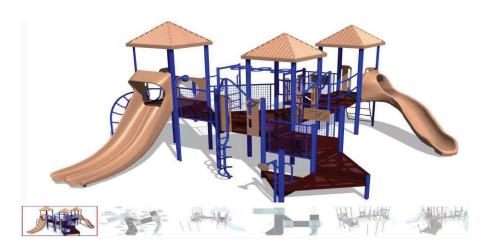

- C. Review and consider playground equipment replacement for the proposed Community Park playground site. Discuss and determine next actions needed. (enclosure) (10 minutes) \*
- D. Discuss providing an update to Douglas County on Waterton Rd safety and consider recommending adding additional medians. (6 minutes) \*
- E. Provide an update on getting a pedestrian connection from the High Line Canal to Waterton Canyon. (10 minutes) \*