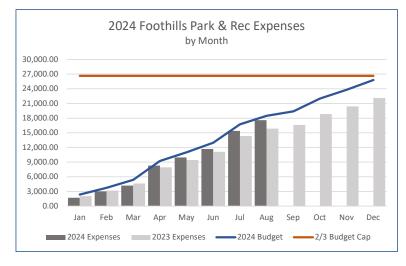

Financials were prepared before receiving August's legal and mosquito control invoices. Place holders of \$9,000 and \$2,300 respectively were used and will be updated when the actual invoices are received. As the year progresses we will monitor expense trends for 2024 to budget as well as in comparison to historical years.

#### Accounts Payable



Based on the current reporting, 34% of Accounts Payable are over 45 days past due, which is 21% up over last month. The total value of the past due bills through August are \$64,999.75. The value of the current bills are \$126,143.70. We will continue to work with the board to provide transparency on all district bills received.

#### **Revenue and Expense Trends by Type**

As of August 31st, 2024

#### Revenue





#### Expenses





















#### Chatfield Farms Revenue vs. Expenses

Per the Chatfield Farms Reimbursement Agreement, we need to track the Chatfield Farms revenue versus expenses. Below is an annual revenue vs. expense tracker which will be updated monthly to track where Chatfield Farms stands in regard to the threshold.



9:23 AM 09/10/2024 Accrual Basis

|                                     | 100-General Fund | 200 - Capital Project Fund | 300 - Debt Service Fund | TOTAL        |
|-------------------------------------|------------------|----------------------------|-------------------------|--------------|
| ASSETS                              |                  |                            |                         |              |
| Current Assets                      |                  |