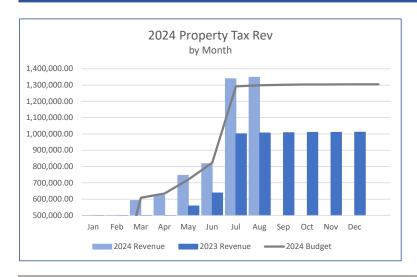

hose received to date.









Financials were prepared before receiving August's legal and mosquito control invoices. Place holders of \$9,000 and \$2,300 respectively were used and will be updated when the actual invoices are received. As the year progresses we will monitor expense trends for 2024 to budget as well as in comparison to historical years.

#### Accounts Payable



Based on the current reporting, 34% of Accounts Payable are over 45 days past due, which is 21% up over last month. The total value of the past due bills through August are \$64,999.75. The value of the current bills are \$126,143.70. We will continue to work with the board to provide transparency on all district bills received.

#### **Revenue and Expense Trends by Type**

As of August 31st, 2024

#### Revenue





#### Expenses





















#### Chatfield Farms Revenue vs. Expenses

Per the Chatfield Farms Reimbursement Agreement, we need to track the Chatfield Farms revenue versus expenses. Below is an annual revenue vs. expense tracker which will be updated monthly to track where Chatfield Farms stands in regard to the threshold.



9:23 AM 09/10/2024 Accrual Basis

|                                     | 100-General Fund | 200 - Capital Project Fund | 300 - Debt Service Fund | TOTAL        |
|-------------------------------------|------------------|----------------------------|-------------------------|--------------|
| ASSETS                              |                  |                            |                         |              |
| Current Assets                      |