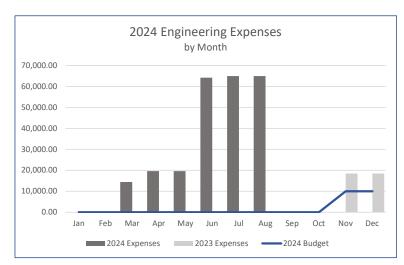

Financials were prepared before receiving August's legal and mosquito control invoices. Place holders of \$9,000 and \$2,300 respectively were used and will be updated when the actual invoices are received. As the year progresses we will monitor expense trends for 2024 to budget as well as in comparison to historical years.

#### Accounts Payable



Based on the current reporting, 34% of Accounts Payable are over 45 days past due, which is 21% up over last month. The total value of the past due bills through August are \$64,999.75. The value of the current bills are \$126,143.70. We will continue to work with the board to provide transparency on all district bills received.

#### **Revenue and Expense Trends by Type**

As of August 31st, 2024

#### Revenue





#### Expenses





















#### Chatfield Farms Revenue vs. Expenses

Per the Chatfield Farms Reimbursement Agreement, we need to track the Chatfield Farms revenue versus expenses. Below is an annual revenue vs. expense tracker which will be updated monthly to track where Chatfield Farms stands in regard to the threshold.



9:23 AM 09/10/2024 Accrual Basis

|                                     | 100-General Fund | 200 - Capital Project Fund | 300 - Debt Service Fund | TOTAL        |
|-------------------------------------|------------------|----------------------------|-------------------------|--------------|
| ASSETS                              |                  |                            |                         |              |
| Current Assets                      |                  |