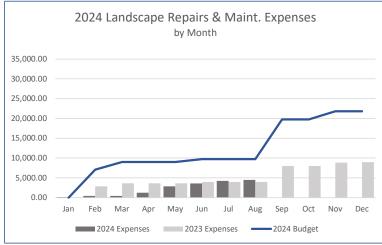

ancials were prepared before receiving August's legal and mosquito control invoices. Place holders of \$9,000 and \$2,300 respectively were used and will be updated when the actual invoices are received. As the year progresses we will monitor expense trends for 2024 to budget as well as in comparison to historical years.

#### Accounts Payable



Based on the current reporting, 34% of Accounts Payable are over 45 days past due, which is 21% up over last month. The total value of the past due bills through August are \$64,999.75. The value of the current bills are \$126,143.70. We will continue to work with the board to provide transparency on all district bills received.

#### **Revenue and Expense Trends by Type**

As of August 31st, 2024

#### Revenue





#### Expenses





















#### Chatfield Farms Revenue vs. Expenses

Per the Chatfield Farms Reimbursement Agreement, we need to track the Chatfield Farms revenue versus expenses. Below is an annual revenue vs. expense tracker which will be updated monthly to track where Chatfield Farms stands in regard to the threshold.



9:23 AM 09/10/2024 Accrual Basis

|                                     | 100-General Fund | 200 - Capital Project Fund | 300 - Debt Service Fund | TOTAL        |
|-------------------------------------|------------------|----------------------------|-------------------------|--------------|
| ASSETS                              |                  |                            |                         |              |
| Current Assets                      |                  |