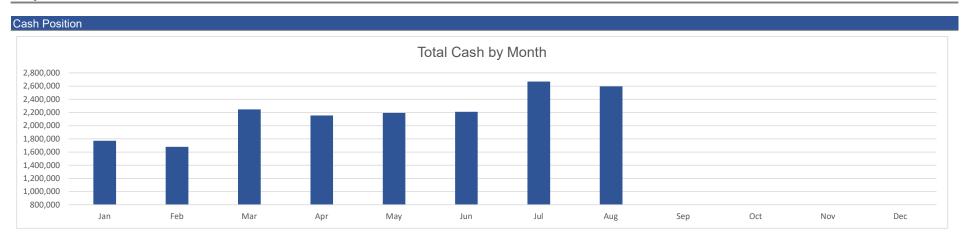

/2024 | Ephram Glass  | BOD Compensation | Paycheck | 0.00      | 200.00 |
| DD1079        | 08/30/2024 | Travis Jensen | BOD Compensation | Paycheck | 0.00      | 200.00 |
| Total BOD Com | pensation  |               |                  |          | 0.00      | 400.00 |
| TOTAL         |            |               |                  |          | 0.00      | 400.00 |

## Roxborough Village Metro District Executive Summary

As of August 31st, 2024

#### Summary

The district received a Property Tax and Specific Ownership Tax payment totaling \$17,035.87 in August. Gemsbok has provided the Board with an updated 10-Year Model Budget Worksheet for 2025. Additional edits to the budget worksheet are ongoing, and will be collaborated on by the Board and Gemsbok.

#### **Key Performance Metrics**



Cash balances decreased ever so slightly this month. The district has received 95% of it's budgeted revenue. We can expect all future property and specific ownership tax payments to be relatively small in comparison to those received to date.









Financials were prepared before receiving August's legal and mosquito control invoices. Place holders of \$9,000 and \$2,300 respectively were used and will be updated when the actual invoices are received. As the year progresses we will monitor expense trends for 2024 to budget as well as in comparison to historical years.

#### Accounts Payable



Based on the current reporting, 34% of Accounts Payable are over 45 days past due, which is 21% up over last month. The total value of the past due bills through August are \$64,999.75. The valu