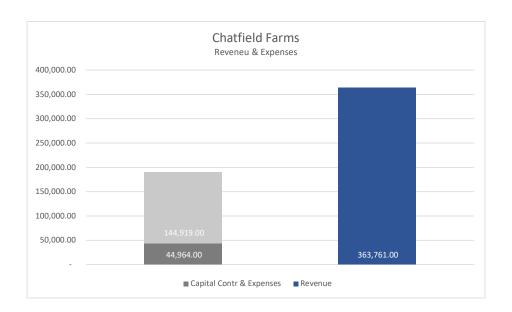

to historical years.

#### Accounts Payable



Based on the current reporting, 34% of Accounts Payable are over 45 days past due, which is 21% up over last month. The total value of the past due bills through August are \$64,999.75. The value of the current bills are \$126,143.70. We will continue to work with the board to provide transparency on all district bills received.

#### **Revenue and Expense Trends by Type**

As of August 31st, 2024

#### Revenue





#### Expenses





















#### Chatfield Farms Revenue vs. Expenses

Per the Chatfield Farms Reimbursement Agreement, we need to track the Chatfield Farms revenue versus expenses. Below is an annual revenue vs. expense tracker which will be updated monthly to track where Chatfield Farms stands in regard to the threshold.



9:23 AM 09/10/2024 Accrual Basis

|                                     | 100-General Fund | 200 - Capital Project Fund | 300 - Debt Service Fund | TOTAL        |
|-------------------------------------|------------------|----------------------------|-------------------------|--------------|
| ASSETS                              |                  |                            |                         |              |
| Current Assets                      |                  |                            |                         |              |
| Checking/Savings                    |                  |                            |                         |              |
| 10100 · General Operating Acct      | 85,161.71        | 0.00                       | 0.00                    | 85,16