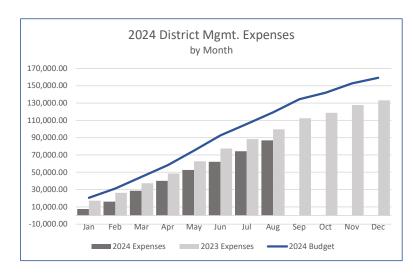

Financials were prepared before receiving August's legal and mosquito control invoices. Place holders of \$9,000 and \$2,300 respectively were used and will be updated when the actual invoices are received. As the year progresses we will monitor expense trends for 2024 to budget as well as in comparison to historical years.

#### Accounts Payable



Based on the current reporting, 34% of Accounts Payable are over 45 days past due, which is 21% up over last month. The total value of the past due bills through August are \$64,999.75. The value of the current bills are \$126,143.70. We will continue to work with the board to provide transparency on all district bills received.

#### **Revenue and Expense Trends by Type**

As of August 31st, 2024

#### Revenue





#### Expenses





















#### Chatfield Farms Revenue vs. Expenses

Per the Chatfield Farms Reimbursement Agreement, we need to track the Chatfield Farms revenue versus expenses. Below is an annual revenue vs. expense tracker which will be updated monthly to track where Chatfield Farms stands in regard to the threshold.



9:23 AM 09/10/2024 Accrual Basis

|                                     | 100-General Fund | 200 - Capital Project Fund | 300 - Debt Service Fund | TOTAL        |
|-------------------------------------|------------------|----------------------------|-------------------------|--------------|
| ASSETS                              |                  |                            |                         |              |
| Current Assets                      |                  |