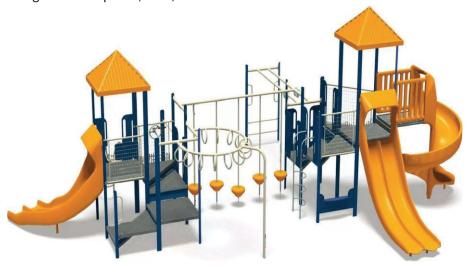

- C. Review and consider playground equipment replacement for the proposed Community Park playground site. Discuss and determine next actions needed. (enclosure) (10 minutes) \*
- D. Discuss providing an update to Douglas County on Waterton Rd safety and consider recommending adding additional medians. (6 minutes) \*
- E. Provide an update on getting a pedestrian connection from the High Line Canal to Waterton Canyon. (10 minutes) \*