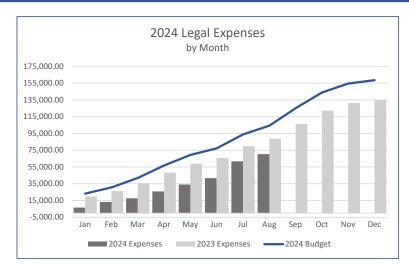

.









Financials were prepared before receiving August's legal and mosquito control invoices. Place holders of \$9,000 and \$2,300 respectively were used and will be updated when the actual invoices are received. As the year progresses we will monitor expense trends for 2024 to budget as well as in comparison to historical years.

#### Accounts Payable



Based on the current reporting, 34% of Accounts Payable are over 45 days past due, which is 21% up over last month. The total value of the past due bills through August are \$64,999.75. The value of the current bills are \$126,143.70. We will continue to work with the board to provide transparency on all district bills received.

#### **Revenue and Expense Trends by Type**

As of August 31st, 2024

#### Revenue





#### Expenses





















#### Chatfield Farms Revenue vs. Expenses

Per the Chatfield Farms Reimbursement Agreement, we need to track the Chatfield Farms revenue versus expenses. Below is an annual revenue vs. expense tracker which will be updated monthly to track where Chatfield Farms stands in regard to the threshold.



9:23 AM 09/10/2024 Accrual Basis

|                                     | 100-General Fund | 200 - Capital Project Fund | 300 - Debt Service Fund | TOTAL        |
|-------------------------------------|------------------|----------------------------|-------------------------|--------------|
| ASSETS                              |                  |                            |                         |              |
| Current Assets                      |                  |