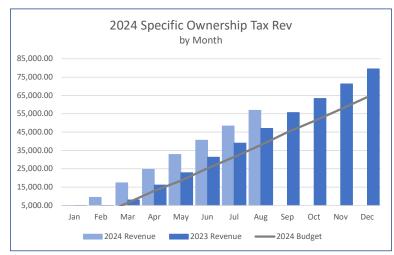

se received to date.









Financials were prepared before receiving August's legal and mosquito control invoices. Place holders of \$9,000 and \$2,300 respectively were used and will be updated when the actual invoices are received. As the year progresses we will monitor expense trends for 2024 to budget as well as in comparison to historical years.

#### Accounts Payable



Based on the current reporting, 34% of Accounts Payable are over 45 days past due, which is 21% up over last month. The total value of the past due bills through August are \$64,999.75. The value of the current bills are \$126,143.70. We will continue to work with the board to provide transparency on all district bills received.

#### **Revenue and Expense Trends by Type**

As of August 31st, 2024

#### Revenue





#### Expenses





















#### Chatfield Farms Revenue vs. Expenses

Per the Chatfield Farms Reimbursement Agreement, we need to track the Chatfield Farms revenue versus expenses. Below is an annual revenue vs. expense tracker which will be updated monthly to track where Chatfield Farms stands in regard to the threshold.



9:23 AM 09/10/2024 Accrual Basis

|                                     | 100-General Fund | 200 - Capital Project Fund | 300 - Debt Service Fund | TOTAL        |
|-------------------------------------|------------------|----------------------------|-------------------------|--------------|
| ASSETS                              |                  |                            |                         |              |
| Current Assets                      |