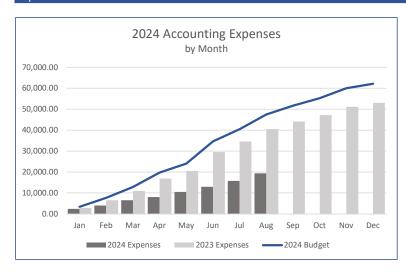

te.









Financials were prepared before receiving August's legal and mosquito control invoices. Place holders of \$9,000 and \$2,300 respectively were used and will be updated when the actual invoices are received. As the year progresses we will monitor expense trends for 2024 to budget as well as in comparison to historical years.

#### Accounts Payable



Based on the current reporting, 34% of Accounts Payable are over 45 days past due, which is 21% up over last month. The total value of the past due bills through August are \$64,999.75. The value of the current bills are \$126,143.70. We will continue to work with the board to provide transparency on all district bills received.

#### **Revenue and Expense Trends by Type**

As of August 31st, 2024

#### Revenue





#### Expenses





















#### Chatfield Farms Revenue vs. Expenses

Per the Chatfield Farms Reimbursement Agreement, we need to track the Chatfield Farms revenue versus expenses. Below is an annual revenue vs. expense tracker which will be updated monthly to track where Chatfield Farms stands in regard to the threshold.



9:23 AM 09/10/2024 Accrual Basis

|                                     | 100-General Fund | 200 - Capital Project Fund | 300 - Debt Service Fund | TOTAL        |
|-------------------------------------|------------------|----------------------------|-------------------------|--------------|
| ASSETS                              |                  |                            |                         |              |
| Current Assets                      |                  |