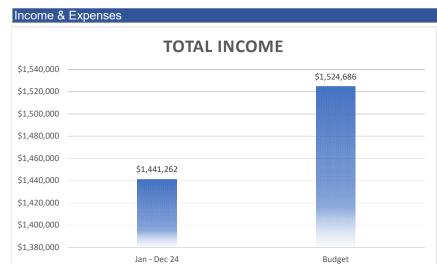

0.00      | 400.00 |
| TOTAL         |            |               |                  |          | 0.00      | 400.00 |

## Roxborough Village Metro District Executive Summary

As of August 31st, 2024

#### Summary

The district received a Property Tax and Specific Ownership Tax payment totaling \$17,035.87 in August. Gemsbok has provided the Board with an updated 10-Year Model Budget Worksheet for 2025. Additional edits to the budget worksheet are ongoing, and will be collaborated on by the Board and Gemsbok.

#### **Key Performance Metrics**



Cash balances decreased ever so slightly this month. The district has received 95% of it's budgeted revenue. We can expect all future property and specific ownership tax payments to be relatively small in comparison to those received to date.









Financials were prepared before receiving August's legal and mosquito control invoices. Place holders of \$9,000 and \$2,300 respectively were used and will be updated when the actual invoices are received. As the year progresses we will monitor expense trends for 2024 to budget as well as in comparison to historical years.

#### Accounts Payable



Based on the current reporting, 34% of Accounts Payable are over 45 days past due, which is 21% up over last month. The total value of the past due bills through August are \$64,999.75. The value of the current bills are \$126,143.70. We will continue to work with the board to provide transparency on all district bills received.

#### **Revenue and Expense Trends by Type**

As of August 31st, 2024

#### Revenue





#### Expenses