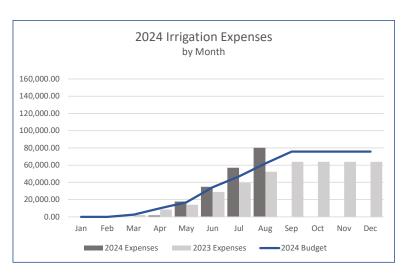

inancials were prepared before receiving August's legal and mosquito control invoices. Place holders of \$9,000 and \$2,300 respectively were used and will be updated when the actual invoices are received. As the year progresses we will monitor expense trends for 2024 to budget as well as in comparison to historical years.

#### Accounts Payable



Based on the current reporting, 34% of Accounts Payable are over 45 days past due, which is 21% up over last month. The total value of the past due bills through August are \$64,999.75. The value of the current bills are \$126,143.70. We will continue to work with the board to provide transparency on all district bills received.

#### **Revenue and Expense Trends by Type**

As of August 31st, 2024

#### Revenue





#### Expenses





















#### Chatfield Farms Revenue vs. Expenses

Per the Chatfield Farms Reimbursement Agreement, we need to track the Chatfield Farms revenue versus expenses. Below is an annual revenue vs. expense tracker which will be updated monthly to track where Chatfield Farms stands in regard to the threshold.



9:23 AM 09/10/2024 Accrual Basis

|                                     | 100-General Fund | 200 - Capital Project Fund | 300 - Debt Service Fund | TOTAL        |
|-------------------------------------|------------------|----------------------------|-------------------------|--------------|
| ASSETS                              |                  |                            |                         |              |
| Current Assets                      |                  |